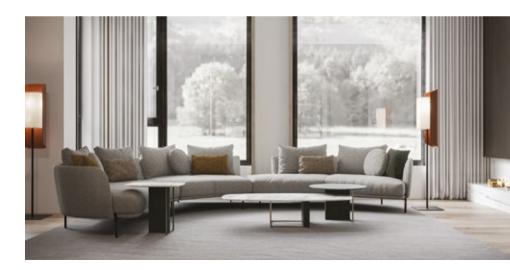

# Seoul

The SEOUL MODULAR SOFA GROUP, where high comfort comes together with a modern design approach, brings an elegant touch to living spaces with its fluid form, while offering versatile functional usage advantage with its wide module alternatives.

### SEOUL MODULAR SOFA GROUP

Creating contemporary living spaces with a fluid design approach and a modern visual look, Seoul Modular Sofa Group elegantly meets different usage needs thanks to its modular system setup that includes many module alternatives.

The SEOUL MODULAR SOFA GROUP, which provides high comfort with its layered seat filling and back cushions, and has leg alternatives in 2 different colours as black metal and rose coating, allows creating decorative setups suitable for many different square meters and room shapes, apart from creating multiple sitting areas thanks to its curved modules.