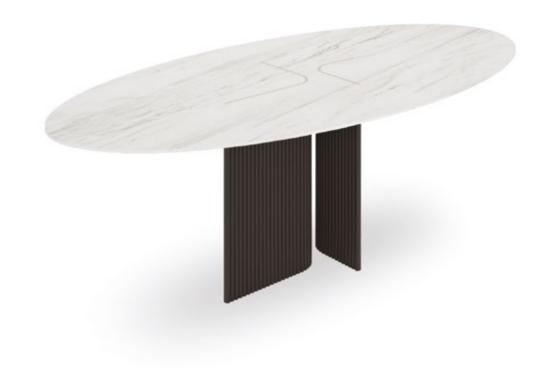

## Kartum

Revealing a refined design style with its eye-catching combination of materials, KARTUM DINING TABLE brings a minimal yet impressive touch to living spaces. With its contemporary effect, it fits perfectly into many different collections.

DINING TABLE

REFLECTING A
CONTEMPORARY
AESTHETIC WITH THE
UNIQUE HARMONY OF
MARBLE AND METAL LEGS
COMBINATION, KARTUM
DINING TABLE PROVIDES
A HIGH LEVEL LOOK WITH
THE SOFT LINES OF THE
COATED TOP.

#### Dinner Table

Natural veneer on MDF, black colour top, metal tumbled gold and marble leg combination, elliptical shape, for 8-10 people