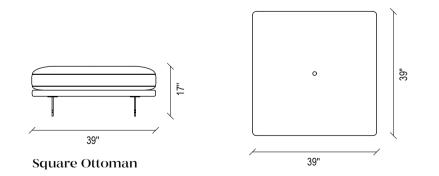

### DAKAR MODULAR SOFA GROUP TECHNICAL CONTENT //

Single Armrest 3 Seat Module

Rest Module

Armless 2 Seat Module

Armless Single Module

#### DAKAR MODULAR SOFA GROUP

Corner Module

Wide Rest Module

Single Armrest 2 Seat Module

Victoria Accent Chair