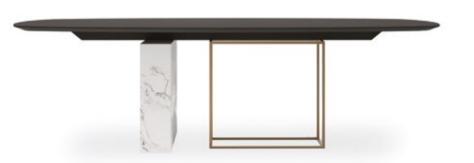

## Kartum

Revealing a refined design style with its eye-catching combination of materials, KARTUM DINING TABLE brings a minimal yet impressive touch to living spaces. With its contemporary effect, it fits perfectly into many different collections.

DINING TABLE

REFLECTING A
CONTEMPORARY
AESTHETIC WITH THE
UNIQUE HARMONY OF
MARBLE AND METAL LEGS
COMBINATION, KARTUM
DINING TABLE PROVIDES
A HIGH LEVEL LOOK WITH
THE SOFT LINES OF THE
COATED TOP.

#### Dinner Table

Natural veneer on MDF, black colour top, metal tumbled gold and marble leg combination, elliptical shape, for 8-10 people