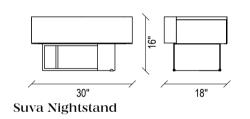

#### Suva Nightstand

SUVA NIGHTSTAND, which is a refined complement with its modern design approach and unique rounded lines, integrates the strong effect of wood with the metal leg form with a stylish stance.

#### Suva Nightstand

Modern design, natural veneer black colour on MDF, different material components such as metal and marble-patterned ceramics, scratch and break-resistant upper surface, metal leg design in tumbled gold colour