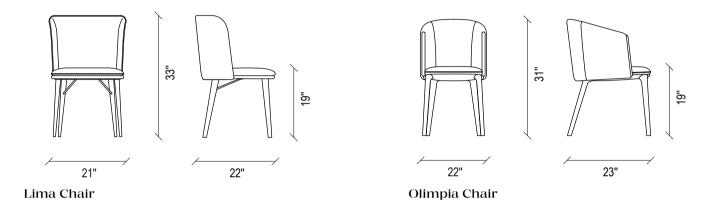

#### Lima Chair

Black coloured wooden leg with special hexagonal section, metal decorative detail on the legs, curved back form

#### Olimpia & Olimpia Armrest Chair

Black coloured wooden legs in curvilinear form, curved and oval back form, wooden black colour lapels on the arm of the body

#### Olimpia Chair & Olimpia Chair with Armrest

Black coloured wooden legs in curvilinear form, curved and oval back form, wooden black colour lapels on the body arm