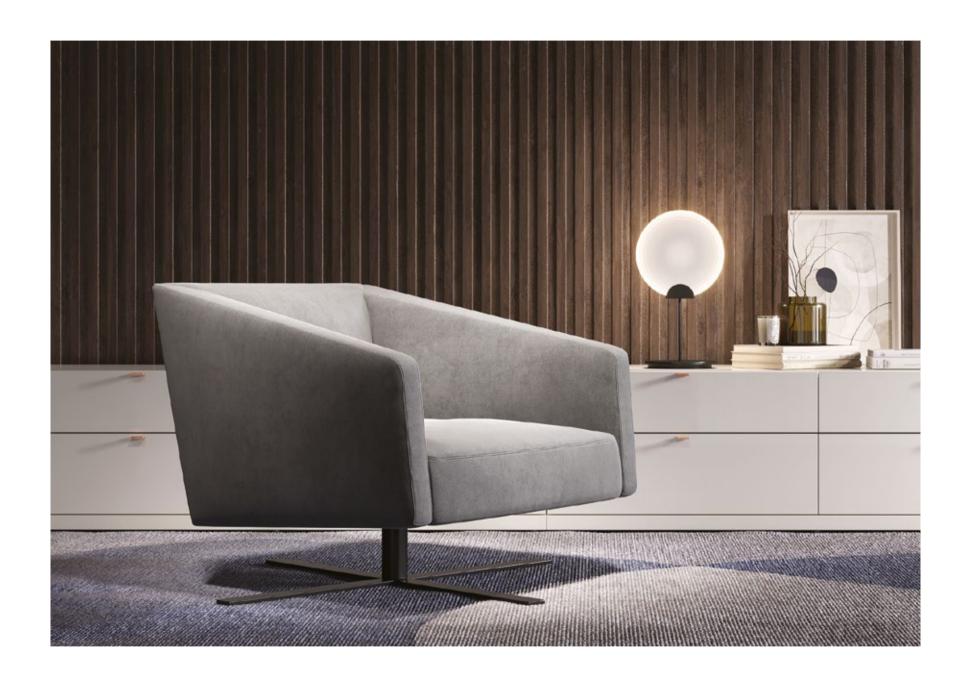

Combining a design style that reflects a minimal elegance with comfortoriented and layered seating filling, LOMÈ ACCENT CHAIR brings a refined example of aesthetics and comfort to living spaces. Its modern style, which puts comfort at the forefront, blends stylishly with many different styles with two leg colour alternatives as black metal and rose-coated

#### Lomè Accent Chair

Layered filling providing a comfortable seating, two leg alternatives as rose-gold coated and black, wide fabric combination alternative

Seoul 2,5 Seat Sofa

Seoul 3 Seat Sofa

Seoul Angled Corner Module - C