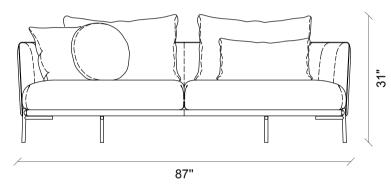

# Canton

The CANTON SOFA SET, where comfort-oriented design touches meet with modern decoration style, maximizes the feeling of comfort at home with its layered seat padding and back cushion that allows different seating depths.

#### Sofa Set

Extra comfort with hybrid foam technology in the sitting area, ability to be a bed when desired thanks to its wide seating, back cushion application, solid skeleton structure and long-lasting use with metal construction, rich decorative pillow application in different shapes and patterns, high wooden legs, 2 colour alternatives as walnut and black