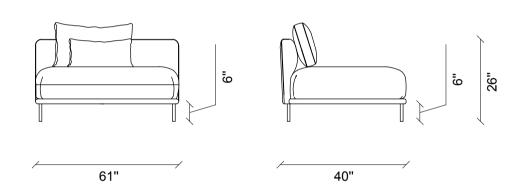

#### Lomè Accent Chair

Layered filling providing a comfortable seating, two leg alternatives as rose-gold coated and black, wide fabric combination alternative

Seoul 2,5 Seat Sofa

Seoul 3 Seat Sofa

Seoul Angled Corner Module - C

### SEOUL MODULAR SOFA GROUP TECHNICAL CONTENT //

Seoul Angled Corner Module - L3

Seoul Lounge Module (Right-Left)-D

Seoul Ottoman -P1

Seoul Single Armrest 2 Seat Module (Right - Left) - L1

Seoul Single Armrest Angled 2 Seat Module (Right - Left) -L4

Seoul Single Armrest Angled Lounge Module (Right - Left) - HI

### SEOUL MODULAR SOFA GROUP TECHNICAL CONTENT //

Seoul Single Armrest Lounge Module (Right-Left)-H2

Seoul Single Module without Armrest - B

Seoul Corner Module - L5

Lome Accent Chair