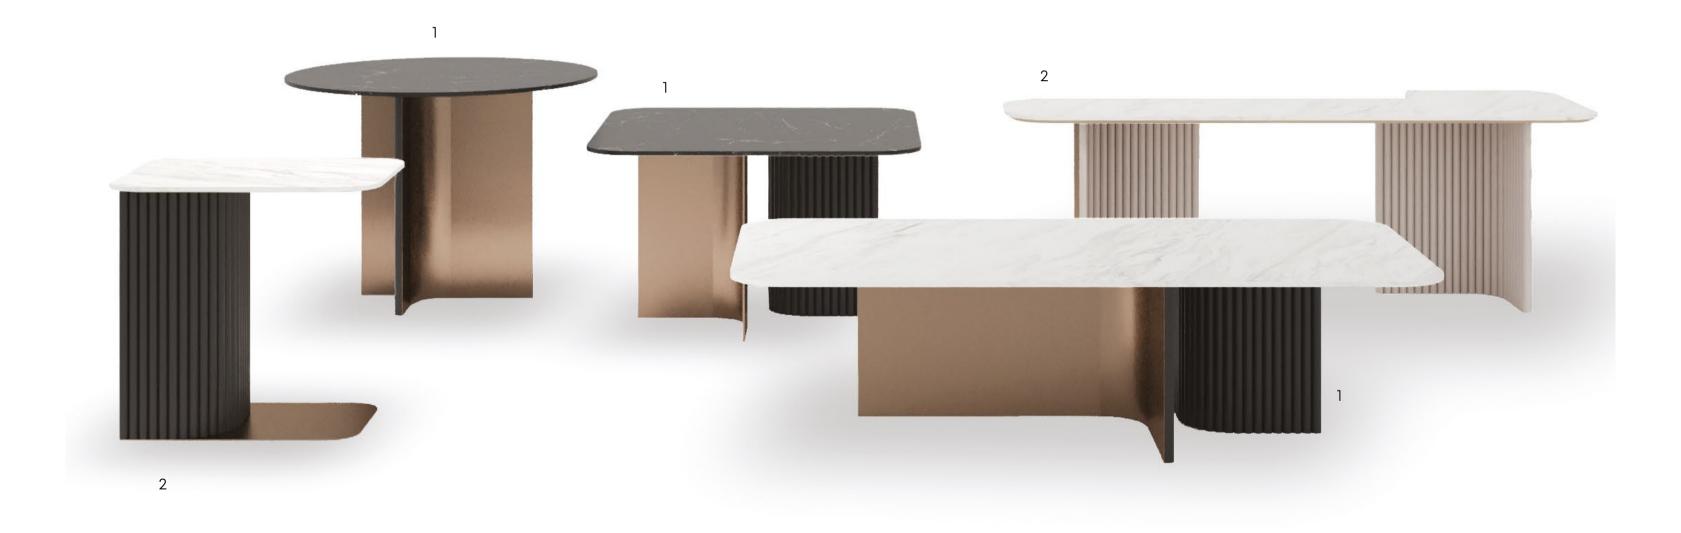

#### Nassau Coffee Table Set

Coffee table design in 3 different forms.

The coffee table large; marble top, rectangular shape The coffee table small; black marble top surface, square form

Side table; black marble top surface, round form black colour and tumbled gold metal combination leg design

#### Dallas Coffee Table Set

Marble top surface, rectangular form, black colour and tumbled gold metal combination leg design