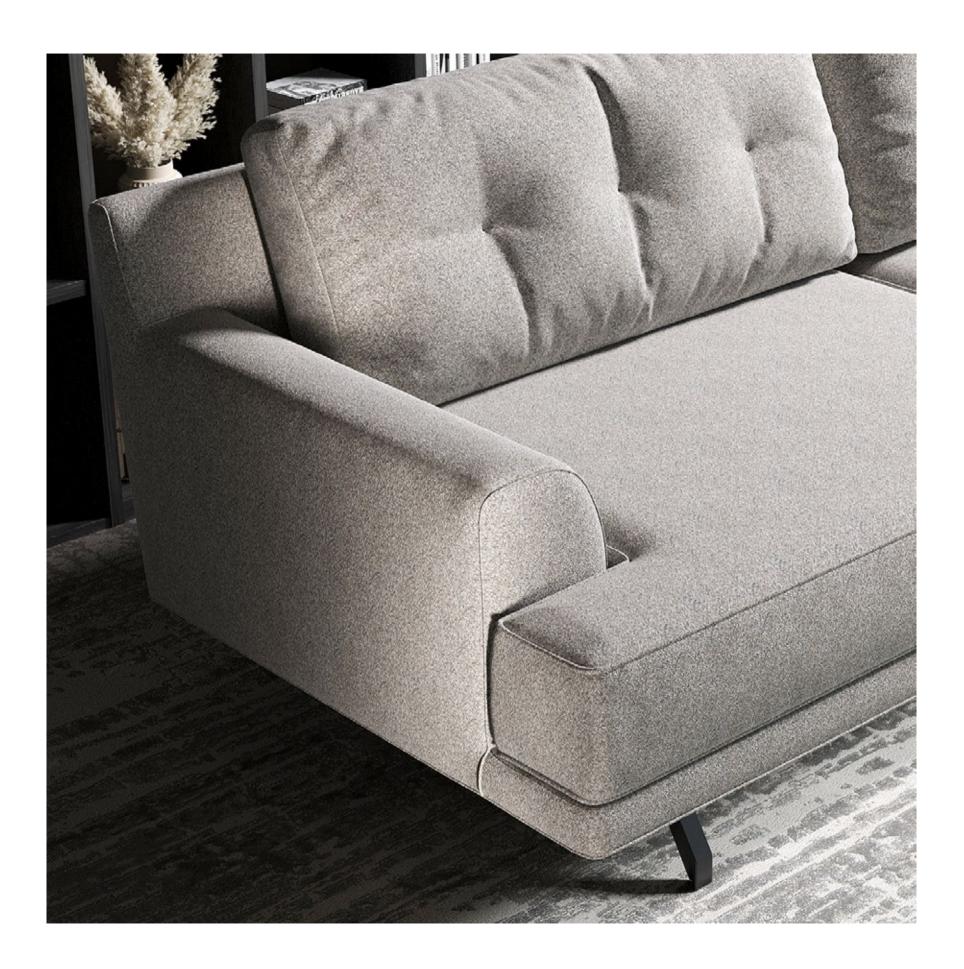

# Viera

VIERA SOFA SET gathers its modern design level with ergonomic details while creating a comfort-focused, modern decoration experience.

SOFA SET

VIERA 3-SEAT SOFA, which stands out with its comfort-oriented design, offers stylish visual alternatives with its metal leg options in 3 different colors: black, gold, and rose.

VIERA LIVING ROOM that enriches its simple and stylish design line with ergonomic design details, offers a highly comfortable session with its Back Support Profile and goose down filling used in the back cushions.

### Sofa & Accent Chair

Back support profile for protecting the product's form in 3-seat and 2.5-seat sofas, high comfort with its goose feather in the back cushion filling, wide seating area that provides single bed comfort when the back cushions are removed, easily wipeable fabric structure provides convenience for cleaning, 3 different metal leg color options as Black, Gold and Rose, 2 different armchair design alternatives with fixed and swivel legs.