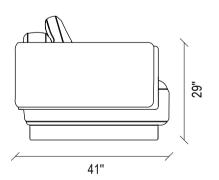

### Manila Accent Chair

Original design with cylinder cushion application on the back, high comfort in the sitting area with goose feather in the back cushion filling, all-metal black construction and arm design

Manila Accent Chair