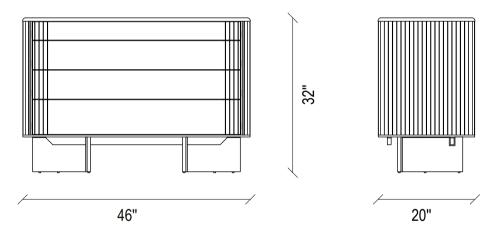

## Osaka

Adding a refined touch to living spaces with its qualified design touches, OSAKA SIDEBOARD creates a perfect harmony with different material combinations. It offers an eye-catching and timeless design that allows versatile decoration setups.

#### SIDEBOARD

**Qualified and Refined Fictions** 

BRINGING MULTI-MATERIALS
TOGETHER WITH MODERN
DESIGN APPROACH, OSAKA
SIDEBOARD PROVIDES AN
AESTHETIC APPEARANCE
THAT MAKES A DIFFERENCE
WITH ITS INTERIOR LIGHTING
DETAIL AND ITS ORIGINAL
LEG FORM COMBINED WITH
METAL MATERIAL.

#### Sideboard

Lacquered black body on MDF, marble top, metal tumbled gold and lacquered black legs, glass cover application, push-open mechanism, LED lighting