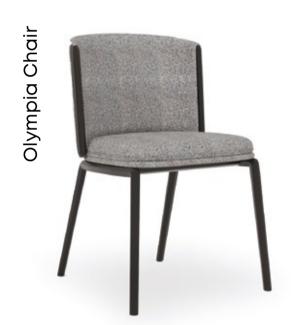

#### Lima Chair

Black coloured wooden leg with special hexagonal section, metal decorative detail on the legs, curved back form

#### Olimpia & Olimpia Armrest Chair

Black coloured wooden legs in curvilinear form, curved and oval back form, wooden black colour lapels on the arm of the body

#### Olimpia Chair & Olimpia Chair with Armrest

Black coloured wooden legs in curvilinear form, curved and oval back form, wooden black colour lapels on the body arm