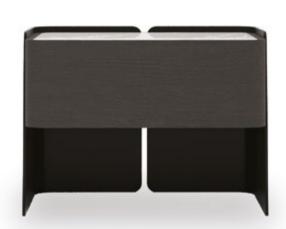

#### Suva Nightstand

SUVA NIGHTSTAND, which is a refined complement with its modern design approach and unique rounded lines, integrates the strong effect of wood with the metal leg form with a stylish stance.

#### Suva Nightstand

Modern design, natural veneer black colour on MDF, different material components such as metal and marble-patterned ceramics, scratch and break-resistant upper surface, metal leg design in tumbled gold colour