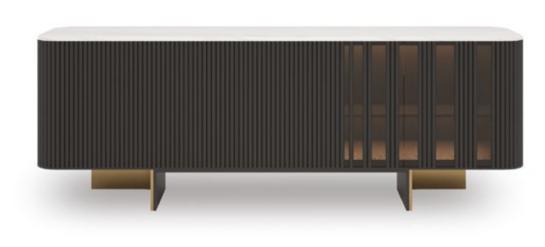

## Osaka

Adding a refined touch to living spaces with its qualified design touches, OSAKA SIDEBOARD creates a perfect harmony with different material combinations. It offers an eye-catching and timeless design that allows versatile decoration setups.

#### SIDEBOARD

**Qualified and Refined Fictions** 

BRINGING MULTI-MATERIALS
TOGETHER WITH MODERN
DESIGN APPROACH, OSAKA
SIDEBOARD PROVIDES AN
AESTHETIC APPEARANCE
THAT MAKES A DIFFERENCE
WITH ITS INTERIOR LIGHTING
DETAIL AND ITS ORIGINAL
LEG FORM COMBINED WITH
METAL MATERIAL.

#### Sideboard

Lacquered black body on MDF, marble top, metal tumbled gold and lacquered black legs, glass cover application, push-open mechanism, LED lighting