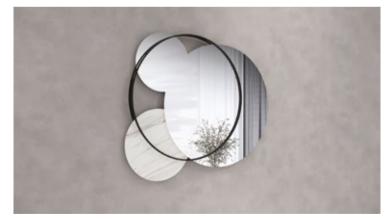

Venice Mirror

Rabat Mirror

**Ruhr Mirror** 

BRINGING TOGETHER DIFFERENT MATERIALS
COMBINATIONS WITH ORIGINAL FORMS,
VENICE AND SOUL MIRROR DESIGNS
COMPLETE MODERN LIVING SPACES WITH
THE CONTEMPORARY DESIGN APPROACH.

#### **Rabat Mirror**

Elegant style with it's oval mirror form, convenient design featuring shelves and drawers, use of wood-coated shelves and MDF lacquered drawers, eclectic design and opportunity for increasing the number of shelves.