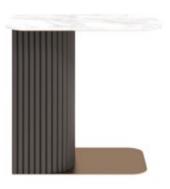

#### Nassau Coffee Table Set

Coffee table design in 3 different forms.

The coffee table large; marble top, rectangular shape The coffee table small; black marble top surface, square form

Side table; black marble top surface, round form black colour and tumbled gold metal combination leg design

#### Dallas Coffee Table Set

Marble top surface, rectangular form, black colour and tumbled gold metal combination leg design