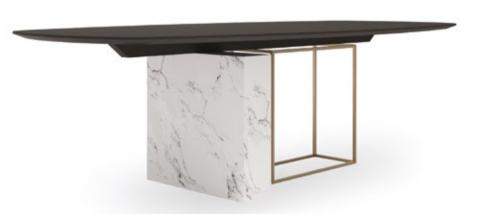

# Nagoya

Combining the impressive harmony of different material combinations with a modern design approach, NAGOYA DINING TABLE adds an eye-catching elegance to living spaces with the timeless elegance and calm colour transitions of marble.

DINING TABLE

Offering an impressive look with the strong combination of marble, metal and wood, NAGOYA DINING TABLE presents a timeless style with its elliptical shaped top table that adds a modern harmony to the design.

NAGOYA DINING TABLE, which creates aesthetically unique details with its marble-like ceramic and marble top table alternatives, offers an elegant example of contemporary decoration with its original leg form where metal and wood are used together. In the ceramic table top alternative, metal detail parts placed inside the table that show the continuity of the legs emphasize the fine craftsmanship details that enrich the design.