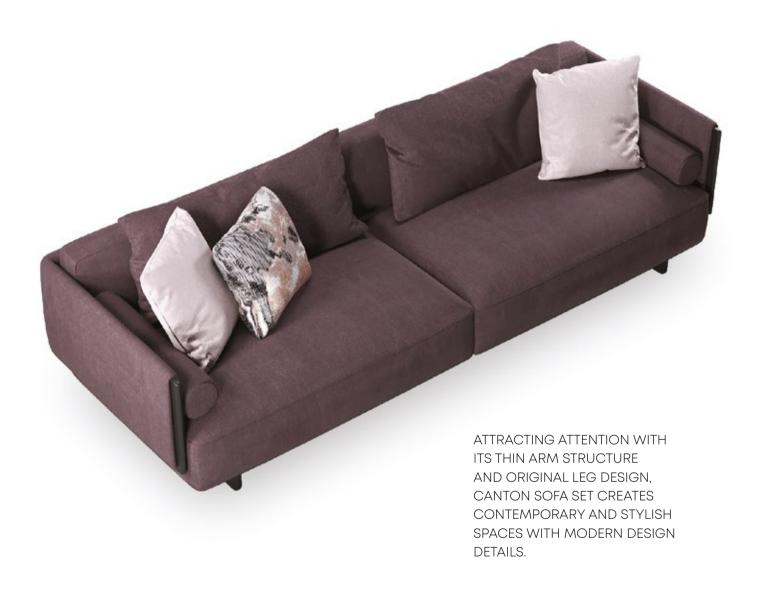

# Canton

The CANTON SOFA SET, where comfort-oriented design touches meet with modern decoration style, maximizes the feeling of comfort at home with its layered seat padding and back cushion that allows different seating depths.

#### Sofa Set

Extra comfort with hybrid foam technology in the sitting area, ability to be a bed when desired thanks to its wide seating, back cushion application, solid skeleton structure and long-lasting use with metal construction, rich decorative pillow application in different shapes and patterns, high wooden legs, 2 colour alternatives as walnut and black