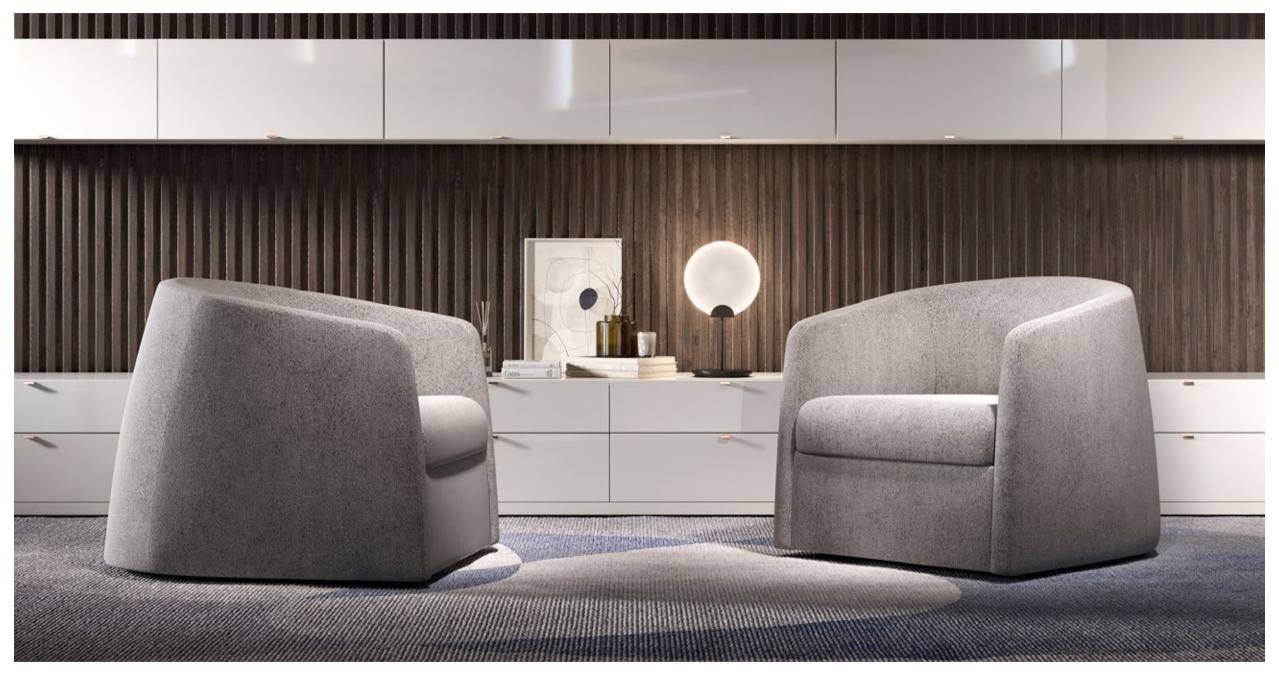

# Viera

VIERA SOFA SET gathers its modern design level with ergonomic details while creating a comfort-focused, modern decoration experience.

SOFA SET

VIERA 3-SEAT SOFA, which stands out with its comfort-oriented design, offers stylish visual alternatives with its metal leg options in 3 different colors: black, gold, and rose.

VIERA LIVING ROOM that enriches its simple and stylish design line with ergonomic design details, offers a highly comfortable session with its Back Support Profile and goose down filling used in the back cushions.

DRAWING ATTENTION WITH ITS MODERN AND COMFORTABLE STYLE, VIERA ACCENT CHAIRS PROVIDE FREEDOM OF MOVEMENT TO SUIT YOUR NEEDS WITH TWO DIFFERENT LEG DESIGN ALTERNATIVES AS ROTATING AND FIXED ADD AN ELEGANT TOUCH TO DECORATION WITH ITS FLUID FORM.

### Sofa & Accent Chair

Back support profile for protecting the product's form in 3-seat and 2.5-seat sofas, high comfort with its goose feather in the back cushion filling, wide seating area that provides single bed comfort when the back cushions are removed, easily wipeable fabric structure provides convenience for cleaning, 3 different metal leg color options as Black, Gold and Rose, 2 different armchair design alternatives with fixed and swivel legs.