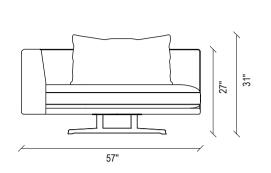

Combining its modern look with timeless design details,
VICTORIA ACCENT CHAIR offers a multidimensional aesthetic
with its comfort-oriented form, wide seating advantage and
structure that can be used with different products.

#### Victoria Accent Chair

Wide seat, exhaustion dyeing on the sitting area, black metal swivel foot