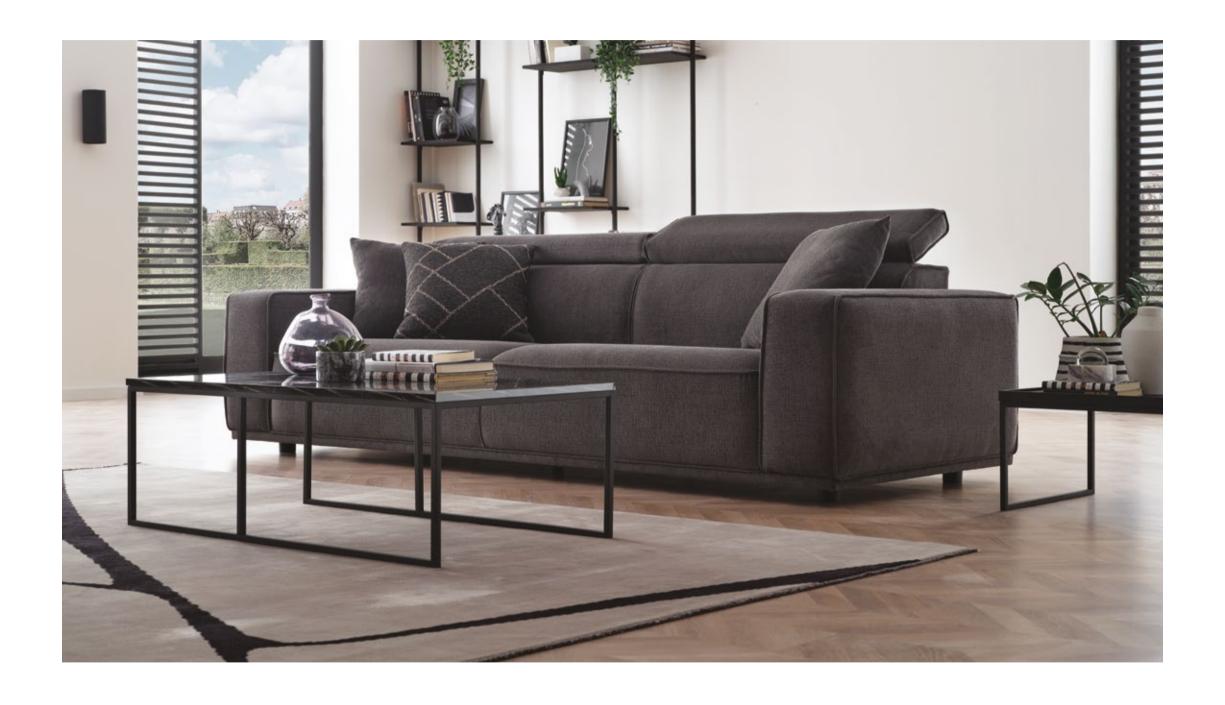

# Seoul

The SEOUL MODULAR SOFA GROUP, where high comfort comes together with a modern design approach, brings an elegant touch to living spaces with its fluid form, while offering versatile functional usage advantage with its wide module alternatives.

### SEOUL MODULAR SOFA GROUP

Creating contemporary living spaces with a fluid design approach and a modern visual look, Seoul Modular Sofa Group elegantly meets different usage needs thanks to its modular system setup that includes many module alternatives.

The SEOUL MODULAR SOFA GROUP, which provides high comfort with its layered seat filling and back cushions, and has leg alternatives in 2 different colours as black metal and rose coating, allows creating decorative setups suitable for many different square meters and room shapes, apart from creating multiple sitting areas thanks to its curved modules.