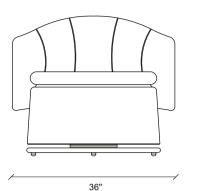

#### Tunis Ottoman

Designed with the modern line of the Tunis Headed Bedstead that combines comfort and aesthetics, TUNIS OTTOMAN completes its comfortable seating structure with a special wooden lath detail.

### TUNIS BED FRAME WITH HEADBOARD TECHNICAL CONTENT //

#### Bed Frame With Headboard

Modern design, headboard with wooden lapels surrounding the bed, leg pouf with wooden lapels completing the headboard form, black metal foot structure