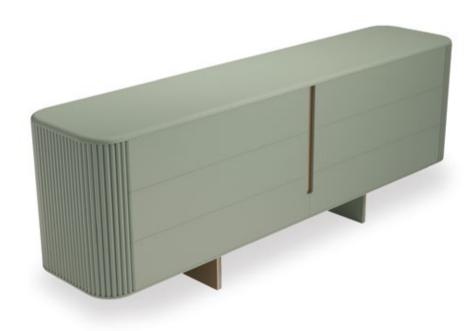

## Osaka

Adding a refined touch to living spaces with its qualified design touches, OSAKA SIDEBOARD creates a perfect harmony with different material combinations. It offers an eye-catching and timeless design that allows versatile decoration setups.

#### SIDEBOARD

**Qualified and Refined Fictions** 

BRINGING MULTI-MATERIALS
TOGETHER WITH MODERN
DESIGN APPROACH, OSAKA
SIDEBOARD PROVIDES AN
AESTHETIC APPEARANCE
THAT MAKES A DIFFERENCE
WITH ITS INTERIOR LIGHTING
DETAIL AND ITS ORIGINAL
LEG FORM COMBINED WITH
METAL MATERIAL.

#### Sideboard

Lacquered black body on MDF, marble top, metal tumbled gold and lacquered black legs, glass cover application, push-open mechanism, LED lighting