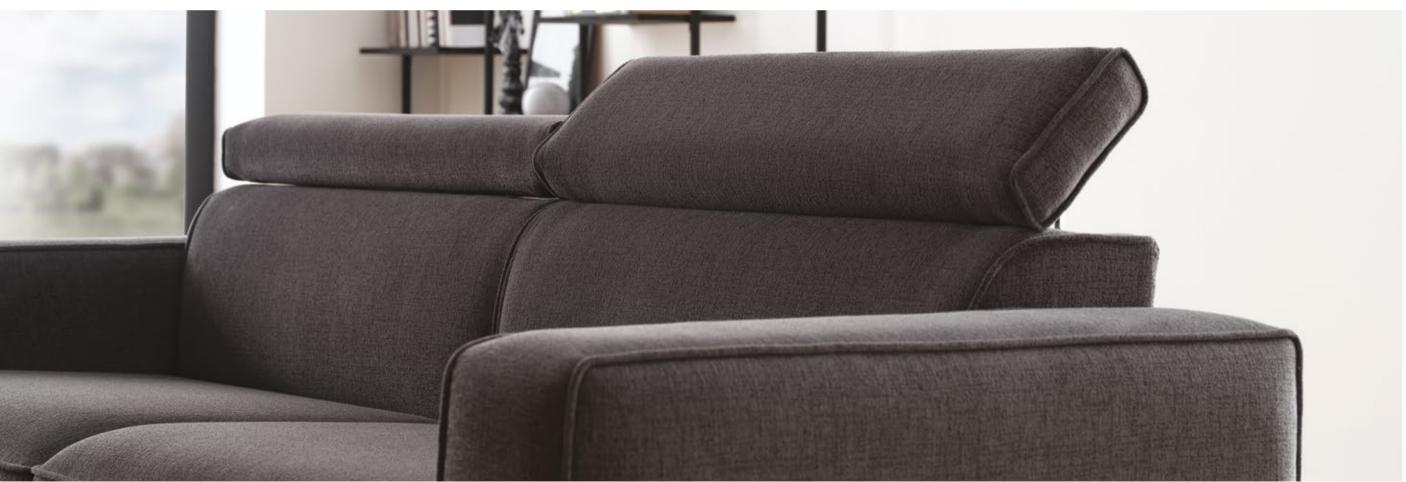

# Seoul

The SEOUL MODULAR SOFA GROUP, where high comfort comes together with a modern design approach, brings an elegant touch to living spaces with its fluid form, while offering versatile functional usage advantage with its wide module alternatives.

### SEOUL MODULAR SOFA GROUP

Creating contemporary living spaces with a fluid design approach and a modern visual look, Seoul Modular Sofa Group elegantly meets different usage needs thanks to its modular system setup that includes many module alternatives.

The SEOUL MODULAR SOFA GROUP, which provides high comfort with its layered seat filling and back cushions, and has leg alternatives in 2 different colours as black metal and rose coating, allows creating decorative setups suitable for many different square meters and room shapes, apart from creating multiple sitting areas thanks to its curved modules.