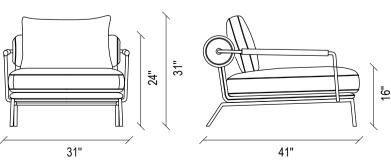

# Bloom

Combining comfort and aesthetics, BLOOM ACCENT CHAIR, designed by Italian designers, brings an irresistible look to living spaces with its eye-catching colour and stylized lines.

**ACCENT CHAIR & POUF SET** 

#### **BLOOM ARMCHAIR & POUF SET**

### BLOOM ACCENT CHAIR and POUFF SET TECHNICAL CONTENT //

Reclining chair with bed feature, metal leg, 5 different color alternatives for standing, metal coffee table with swivel mechanism attached to the seat

### **Metal Accent Chair**

5 different colour alternatives with back cushion, metal legs, standing

### **Accent Chair**

Concealed rotating metal legs mechanism, 5 different colour alternatives for feet, feather foam on the back area

#### Pouff

Wide and functional use, metal legs in 5 different colour alternatives

Accent Chair

Metal Accent Chair