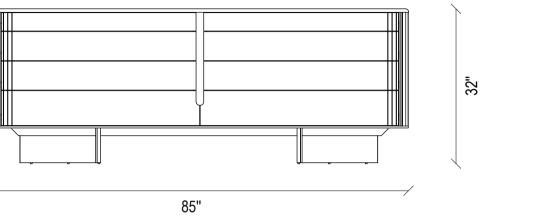

## Osaka

Adding a refined touch to living spaces with its qualified design touches, OSAKA SIDEBOARD creates a perfect harmony with different material combinations. It offers an eye-catching and timeless design that allows versatile decoration setups.

#### SIDEBOARD

**Qualified and Refined Fictions** 

BRINGING MULTI-MATERIALS
TOGETHER WITH MODERN
DESIGN APPROACH, OSAKA
SIDEBOARD PROVIDES AN
AESTHETIC APPEARANCE
THAT MAKES A DIFFERENCE
WITH ITS INTERIOR LIGHTING
DETAIL AND ITS ORIGINAL
LEG FORM COMBINED WITH
METAL MATERIAL.

#### Sideboard

Lacquered black body on MDF, marble top, metal tumbled gold and lacquered black legs, glass cover application, push-open mechanism, LED lighting