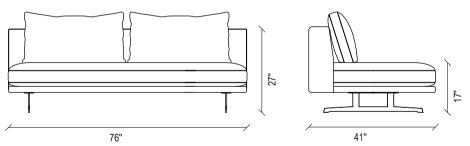

# Seoul

The SEOUL MODULAR SOFA GROUP, where high comfort comes together with a modern design approach, brings an elegant touch to living spaces with its fluid form, while offering versatile functional usage advantage with its wide module alternatives.

### SEOUL MODULAR SOFA GROUP

Creating contemporary living spaces with a fluid design approach and a modern visual look, Seoul Modular Sofa Group elegantly meets different usage needs thanks to its modular system setup that includes many module alternatives.

The SEOUL MODULAR SOFA GROUP, which provides high comfort with its layered seat filling and back cushions, and has leg alternatives in 2 different colours as black metal and rose coating, allows creating decorative setups suitable for many different square meters and room shapes, apart from creating multiple sitting areas thanks to its curved modules.

#### Modular Sofa Group

Extra comfort with hybrid foam technology in the sitting area, wide seating area, amorphous design, high metal legs, solid skeleton structure with metal construction and long-lasting use, comfortable back cushion application, rich decorative pillow application, unlimited combination possibilities thanks to the variety of modules