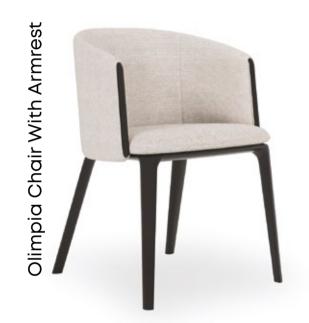

#### Olimpia & Olimpia Armrest Chair

Black coloured wooden legs in curvilinear form, curved and oval back form, wooden black colour lapels on the arm of the body

#### Olimpia Chair & Olimpia Chair with Armrest

Black coloured wooden legs in curvilinear form, curved and oval back form, wooden black colour lapels on the body arm