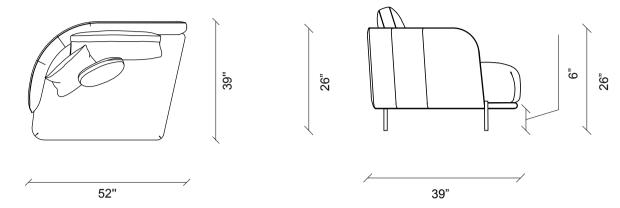

# Dakar

DAKAR MODULAR SOFA GROUP addresses different usage needs with its versatile modular system in addition to the maximum comfort it provides in living spaces and it brings timeless design style together with functional use advantage.

MODULAR SOFA GROUP

Creative Setups with High Comfort

Aesthetical Stitches on Seating Area

DAKAR MODULAR SOFA GROUP, where high comfort meets modern design approach, emphasizes comfort in the living area with its layered seating structure, while adding a stylish touch to its modern design with the stitching details applied on the seating area.

CARRYING MAXIMUM
FUNCTIONALITY INTO
LIVING SPACES WITH HIGH
COMFORT, DAKAR MODULAR
SOFA GROUP, ENRICHES
CONTEMPORARY AESTHETICS
AND ADD STYLISH VISUAL
DETAILS TO THE DECORATION
WITH ITS ANGLED ARM DESIGN
AND METAL LEG FORM.

DAKAR MODULAR SOFA
GROUP PROVIDES EXTRA
COMFORT BY SUPPORTING
ITS FULLY AND SOFT
SEATING STRUCTURE WITH
BACK CUSHIONS AND
DECORATIVE PILLOWS. IT
PROVIDES DECORATIVE AND
FUNCTIONAL SOLUTIONS THAT
CAN BE VARYING ACCORDING
TO THE NEEDS WITH ITS
MODULAR DESIGN INCLUDING
WIDE MODULE ALTERNATIVES.

#### DAKAR MODULAR SOFA GROUP

### DAKAR MODULAR SOFA GROUP TECHNICAL CONTENT //

#### Modular Sofa Group

Extra comfort with hybrid foam technology in the sitting area, exhaustion dyeing on the seat cushions, wide seating area, sharp Italian design lines, back cushion application, solid skeleton structure and long-lasting use with metal construction, high metal black feet, countless combinations thanks to module diversity