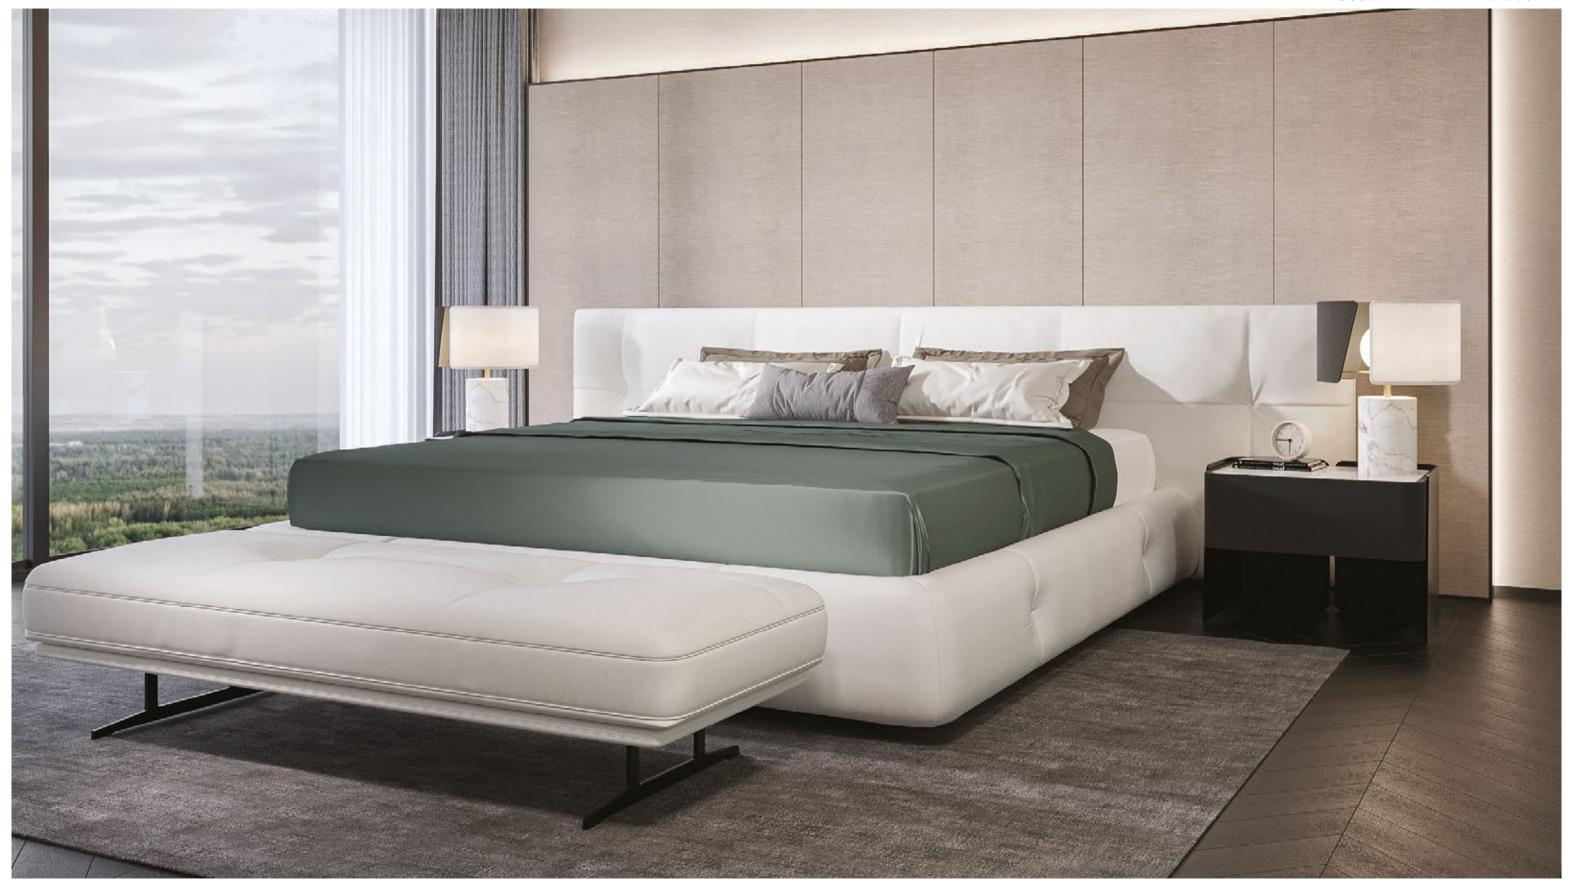

# Lagos

Bringing together design touches that reflect qualified craftsmanship with plain and fluid forms, LAGOS BED FRAME WITH HEADBOARD creates a calm and elegant atmosphere in bedrooms, while presenting a modern and timeless style.

BED FRAME WITH HEADBOARD

Serene Aesthetics with Qualified Details

#### LAGOS BED FRAME WITH HEADBOARD

Standing out with its stylish and comfortable design in harmony with the series, the pouf module complements the contemporary style of the set with its functionality