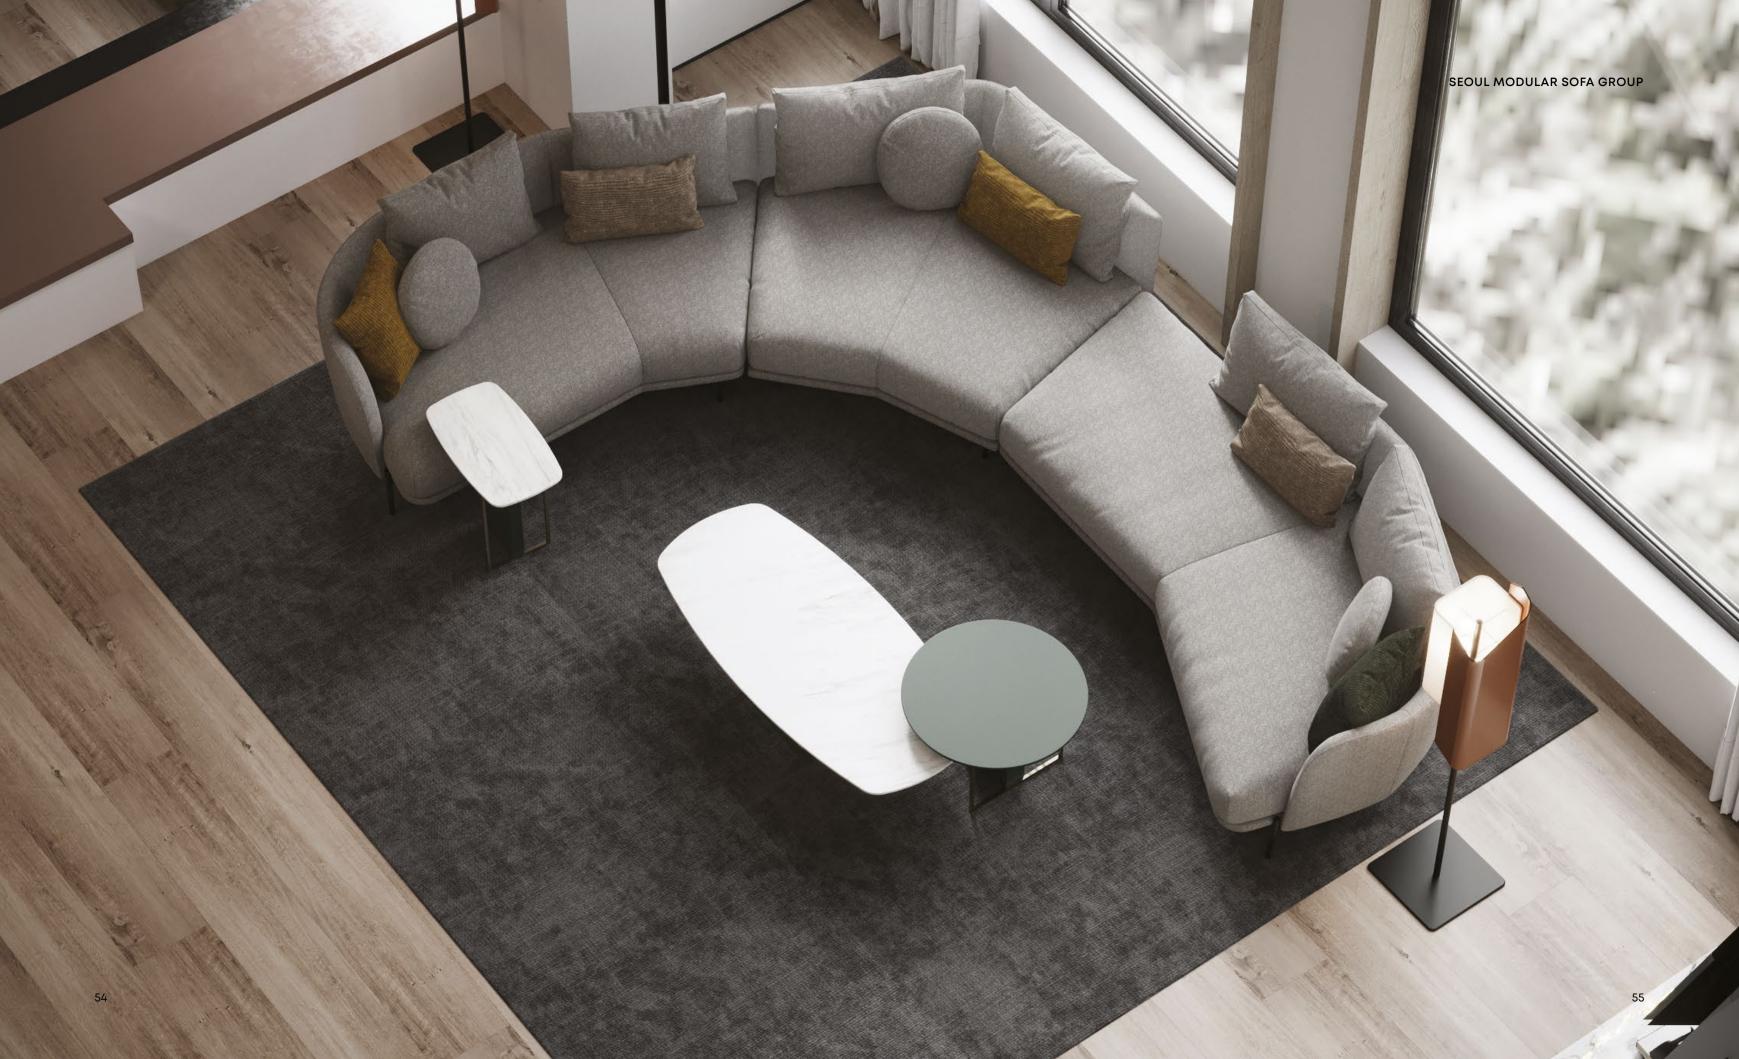

# Seoul

The SEOUL MODULAR SOFA GROUP, where high comfort comes together with a modern design approach, brings an elegant touch to living spaces with its fluid form, while offering versatile functional usage advantage with its wide module alternatives.

### SEOUL MODULAR SOFA GROUP

Creating contemporary living spaces with a fluid design approach and a modern visual look, Seoul Modular Sofa Group elegantly meets different usage needs thanks to its modular system setup that includes many module alternatives.

The SEOUL MODULAR SOFA GROUP, which provides high comfort with its layered seat filling and back cushions, and has leg alternatives in 2 different colours as black metal and rose coating, allows creating decorative setups suitable for many different square meters and room shapes, apart from creating multiple sitting areas thanks to its curved modules.

#### Lomè Accent Chair

Layered filling providing a comfortable seating, two leg alternatives as rose-gold coated and black, wide fabric combination alternative

Seoul 2,5 Seat Sofa

Seoul 3 Seat Sofa

Seoul Angled Corner Module - C

### SEOUL MODULAR SOFA GROUP TECHNICAL CONTENT //

Seoul Angled Corner Module - L3

Seoul Lounge Module (Right-Left)-D

Seoul Ottoman -P1

Seoul Single Armrest 2 Seat Module (Right - Left) - L1

Seoul Single Armrest Angled 2 Seat Module (Right - Left) -L4

Seoul Single Armrest Angled Lounge Module (Right - Left) - HI

### SEOUL MODULAR SOFA GROUP TECHNICAL CONTENT //

Seoul Single Armrest Lounge Module (Right-Left)-H2

Seoul Single Module without Armrest - B

Seoul Corner Module - L5

Lome Accent Chair