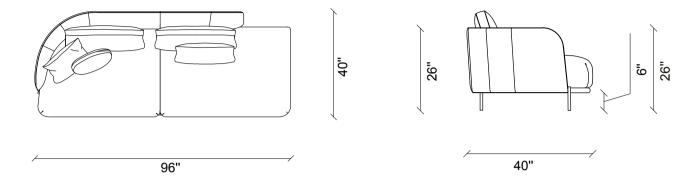

# Seoul

The SEOUL MODULAR SOFA GROUP, where high comfort comes together with a modern design approach, brings an elegant touch to living spaces with its fluid form, while offering versatile functional usage advantage with its wide module alternatives.

MODULAR SOFA GROUP

**Timeless Comfort** 

#### SEOUL MODULAR SOFA GROUP

Limitless Combination

DESIGNED BY USING LAYERED SESSION FILLING WHICH TAKES SEATING COMFORT TO HIGHEST LEVEL, SEOUL MODULAR SOFA GROUP BRINGS COMFORT AND AESTHETIC TOGETHER WITH BACK CUSHIONS AND DECORATIVE THROW PILLOW APPLICATION.

### SEOUL MODULAR SOFA GROUP

Creating contemporary living spaces with a fluid design approach and a modern visual look, Seoul Modular Sofa Group elegantly meets different usage needs thanks to its modular system setup that includes many module alternatives.

The SEOUL MODULAR SOFA GROUP, which provides high comfort with its layered seat filling and back cushions, and has leg alternatives in 2 different colours as black metal and rose coating, allows creating decorative setups suitable for many different square meters and room shapes, apart from creating multiple sitting areas thanks to its curved modules.