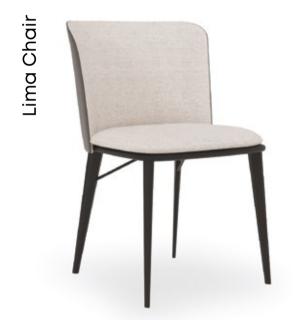

#### Lima Chair

Black coloured wooden leg with special hexagonal section, metal decorative detail on the legs, curved back form