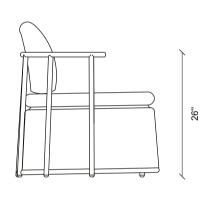

# Dakar

DAKAR MODULAR SOFA GROUP addresses different usage needs with its versatile modular system in addition to the maximum comfort it provides in living spaces and it brings timeless design style together with functional use advantage.

MODULAR SOFA GROUP

Creative Setups with High Comfort

Aesthetical Stitches on Seating Area

DAKAR MODULAR SOFA GROUP, where high comfort meets modern design approach, emphasizes comfort in the living area with its layered seating structure, while adding a stylish touch to its modern design with the stitching details applied on the seating area.

CARRYING MAXIMUM
FUNCTIONALITY INTO
LIVING SPACES WITH HIGH
COMFORT, DAKAR MODULAR
SOFA GROUP, ENRICHES
CONTEMPORARY AESTHETICS
AND ADD STYLISH VISUAL
DETAILS TO THE DECORATION
WITH ITS ANGLED ARM DESIGN
AND METAL LEG FORM.

DAKAR MODULAR SOFA
GROUP PROVIDES EXTRA
COMFORT BY SUPPORTING
ITS FULLY AND SOFT
SEATING STRUCTURE WITH
BACK CUSHIONS AND
DECORATIVE PILLOWS. IT
PROVIDES DECORATIVE AND
FUNCTIONAL SOLUTIONS THAT
CAN BE VARYING ACCORDING
TO THE NEEDS WITH ITS
MODULAR DESIGN INCLUDING
WIDE MODULE ALTERNATIVES.

#### Modular Sofa Group

Extra comfort with hybrid foam technology in the sitting area, exhaustion dyeing on the seat cushions, wide seating area, sharp Italian design lines, back cushion application, solid skeleton structure and long-lasting use with metal construction, high metal black feet, countless combinations thanks to module diversity