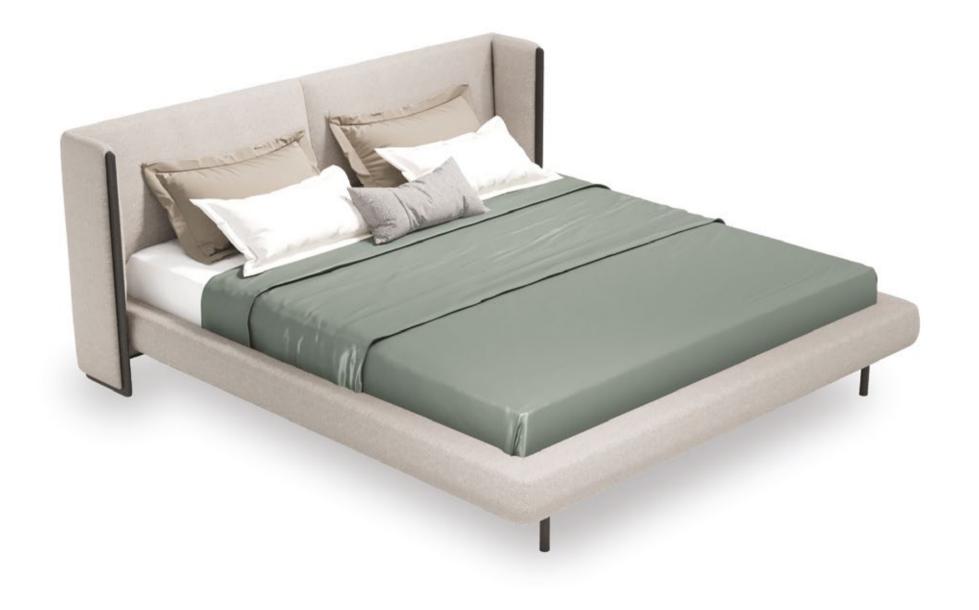

## Tunis

Distinguished from its peers with modern style and special design details, TUNIS BED FRAME WITH HEADBOARD adds a simple elegance to contemporary decoration with special material touches that visually enrich its comfort-oriented design.

#### TUNIS BED FRAME WITH HEADBOARD

ATTRACTING ATTENTION WITH ITS SPECIAL WOODEN STRAP DETAIL AND WIDE FLOOR TRAVERS STRUCTURE, THE TUNIS BED FRAME WITH HEADBOARD BRINGS AN ELEGANT TOUCH TO BEDROOM COMFORT.

#### Bed Frame With Headboard

Modern design, headboard with wooden lapels surrounding the bed, leg pouf with wooden lapels completing the headboard form, black metal foot structure