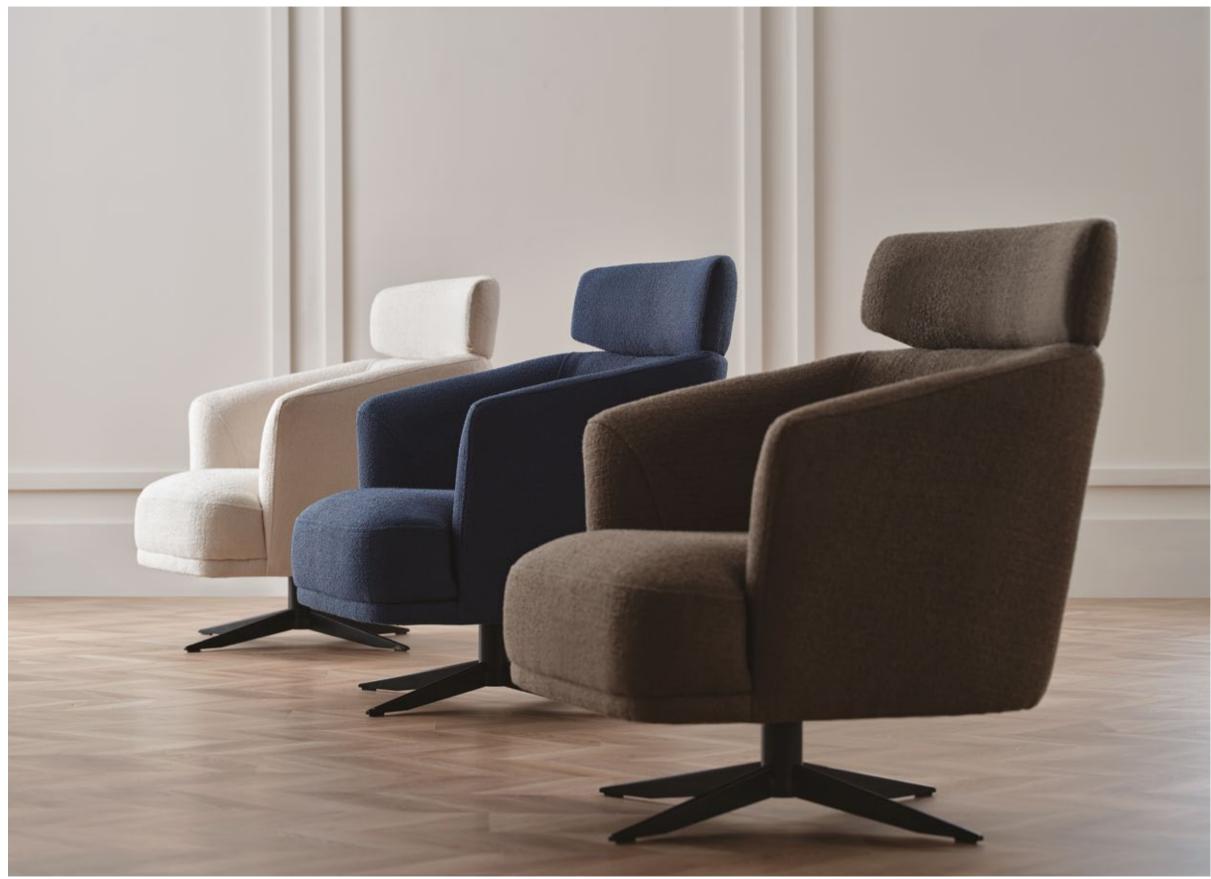

# Viera

VIERA SOFA SET gathers its modern design level with ergonomic details while creating a comfort-focused, modern decoration experience.

SOFA SET

VIERA 3-SEAT SOFA, which stands out with its comfort-oriented design, offers stylish visual alternatives with its metal leg options in 3 different colors: black, gold, and rose.

VIERA LIVING ROOM that enriches its simple and stylish design line with ergonomic design details, offers a highly comfortable session with its Back Support Profile and goose down filling used in the back cushions.

DRAWING ATTENTION WITH ITS MODERN AND COMFORTABLE STYLE, VIERA ACCENT CHAIRS PROVIDE FREEDOM OF MOVEMENT TO SUIT YOUR NEEDS WITH TWO DIFFERENT LEG DESIGN ALTERNATIVES AS ROTATING AND FIXED ADD AN ELEGANT TOUCH TO DECORATION WITH ITS FLUID FORM.

### Sofa & Accent Chair

Back support profile for protecting the product's form in 3-seat and 2.5-seat sofas, high comfort with its goose feather in the back cushion filling, wide seating area that provides single bed comfort when the back cushions are removed, easily wipeable fabric structure provides convenience for cleaning, 3 different metal leg color options as Black, Gold and Rose, 2 different armchair design alternatives with fixed and swivel legs.