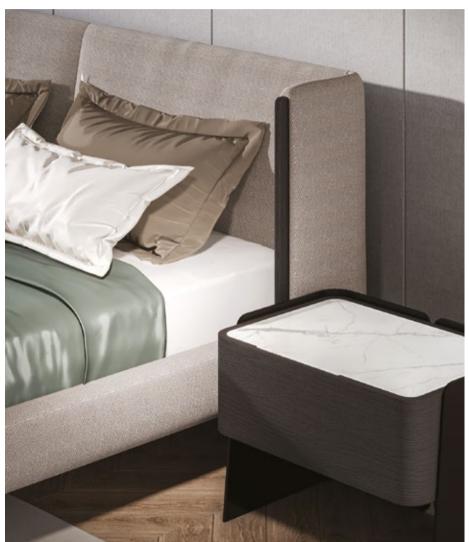

#### Suva Nightstand

SUVA NIGHTSTAND, which is a refined complement with its modern design approach and unique rounded lines, integrates the strong effect of wood with the metal leg form with a stylish stance.

#### Asmara Nightstand

Creating an elegant
effect with its marblelike ceramic top
surface design,
ASMARA NIGHTSTAND
offers a modern and
impressive design with its
wooden body structure
supported by metal legs.

#### Asmara Nightstand

Modern design, natural coating on MDF in black colour, different material components such as metal and marble-patterned ceramics, scratch and break resistant surface

#### Suva Nightstand

Modern design, natural veneer black colour on MDF, different material components such as metal and marble-patterned ceramics, scratch and break-resistant upper surface, metal leg design in tumbled gold colour

Asmara Nightstand