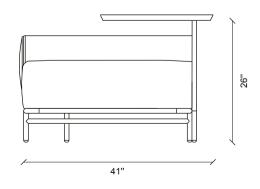

# Seoul

The SEOUL MODULAR SOFA GROUP, where high comfort comes together with a modern design approach, brings an elegant touch to living spaces with its fluid form, while offering versatile functional usage advantage with its wide module alternatives.

### SEOUL MODULAR SOFA GROUP

Creating contemporary living spaces with a fluid design approach and a modern visual look, Seoul Modular Sofa Group elegantly meets different usage needs thanks to its modular system setup that includes many module alternatives.

The SEOUL MODULAR SOFA GROUP, which provides high comfort with its layered seat filling and back cushions, and has leg alternatives in 2 different colours as black metal and rose coating, allows creating decorative setups suitable for many different square meters and room shapes, apart from creating multiple sitting areas thanks to its curved modules.

#### Modular Sofa Group

Extra comfort with hybrid foam technology in the sitting area, wide seating area, amorphous design, high metal legs, solid skeleton structure with metal construction and long-lasting use, comfortable back cushion application, rich decorative pillow application, unlimited combination possibilities thanks to the variety of modules