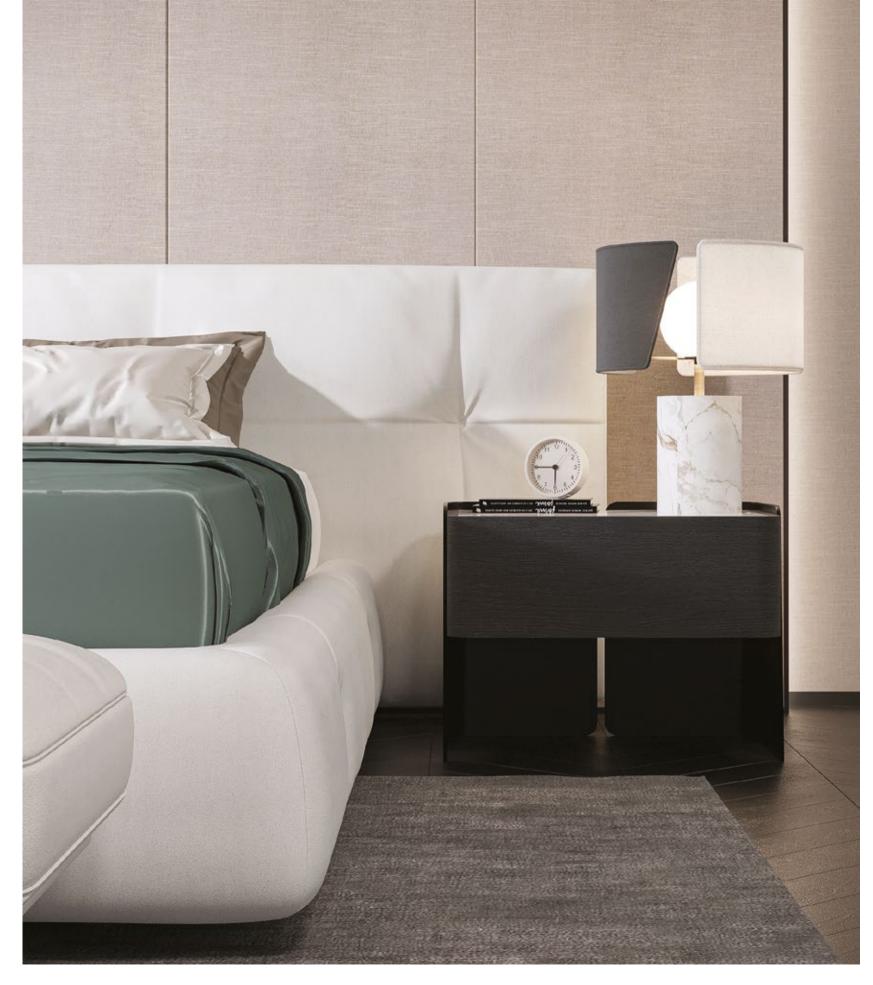

# Lagos

Bringing together design touches that reflect qualified craftsmanship with plain and fluid forms, LAGOS BED FRAME WITH HEADBOARD creates a calm and elegant atmosphere in bedrooms, while presenting a modern and timeless style.

BED FRAME WITH HEADBOARD

Serene Aesthetics with Qualified Details

#### LAGOS BED FRAME WITH HEADBOARD

Standing out with its stylish and comfortable design in harmony with the series, the pouf module complements the contemporary style of the set with its functionality

#### Asmara Nightstand

Creating an elegant
effect with its marblelike ceramic top
surface design,
ASMARA NIGHTSTAND
offers a modern and
impressive design with its
wooden body structure
supported by metal legs.

#### Suva Nightstand

SUVA NIGHTSTAND, which is a refined complement with its modern design approach and unique rounded lines, integrates the strong effect of wood with the metal leg form with a stylish stance.