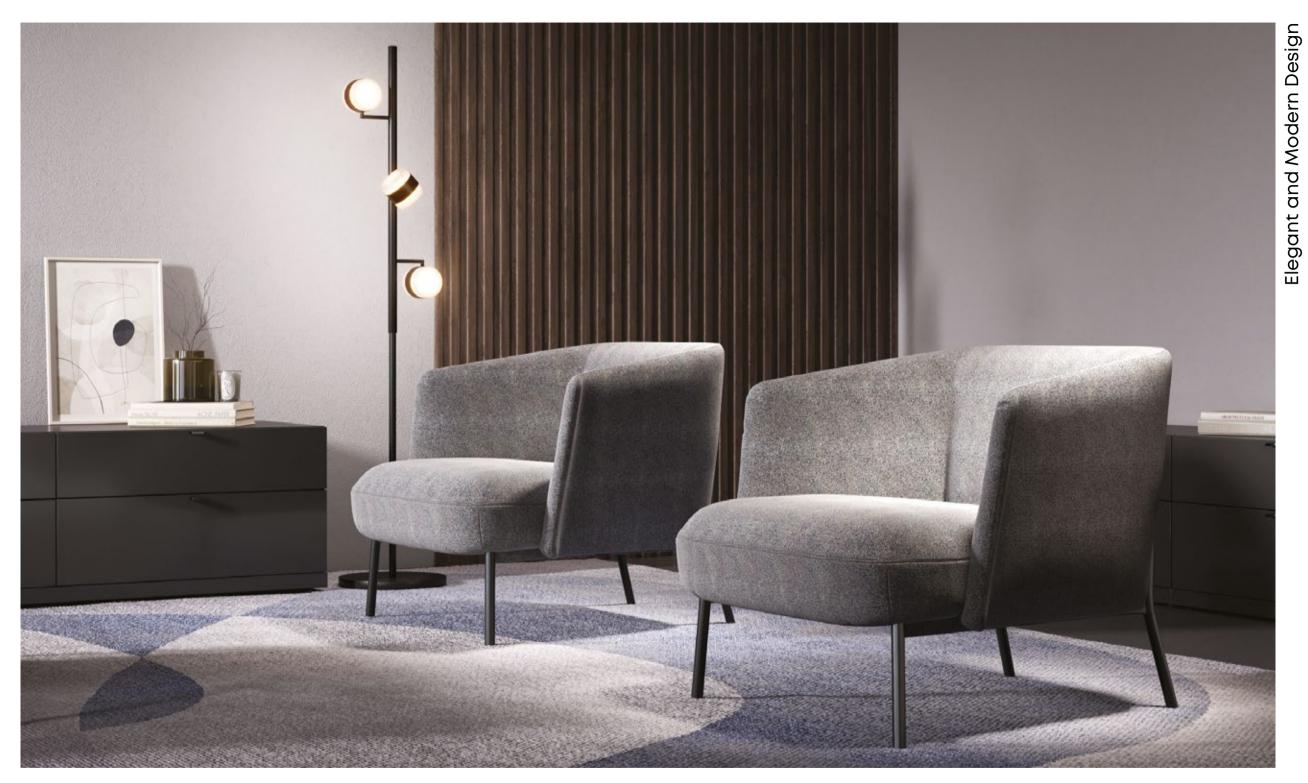

Combining a design style that reflects a minimal elegance with comfortoriented and layered seating filling, LOMÈ ACCENT CHAIR brings a refined example of aesthetics and comfort to living spaces. Its modern style, which puts comfort at the forefront, blends stylishly with many different styles with two leg colour alternatives as black metal and rose-coated

#### Lomè Accent Chair

Layered filling providing a comfortable seating, two leg alternatives as rose-gold coated and black, wide fabric combination alternative

Seoul 2,5 Seat Sofa

Seoul 3 Seat Sofa

Seoul Angled Corner Module - C