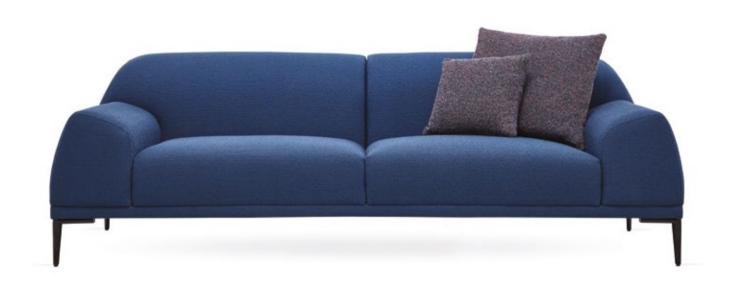

# Canton

The CANTON SOFA SET, where comfort-oriented design touches meet with modern decoration style, maximizes the feeling of comfort at home with its layered seat padding and back cushion that allows different seating depths.

SOFA SET

ADDING A REFINED TOUCH TO LIVING AREAS WITH ITS METAL CONSTRUCTION, WHICH BRINGS A MODERN AND STYLISH TOUCH TO ITS DESIGN, MANILA ACCENT CHAIR PROVIDES MAXIMUM COMFORT.

#### Sofa Set

Extra comfort with hybrid foam technology in the sitting area, ability to be a bed when desired thanks to its wide seating, back cushion application, solid skeleton structure and long-lasting use with metal construction, rich decorative pillow application in different shapes and patterns, high wooden legs, 2 colour alternatives as walnut and black

### Manila Accent Chair

Original design with cylinder cushion application on the back, high comfort in the sitting area with goose feather in the back cushion filling, all-metal black construction and arm design