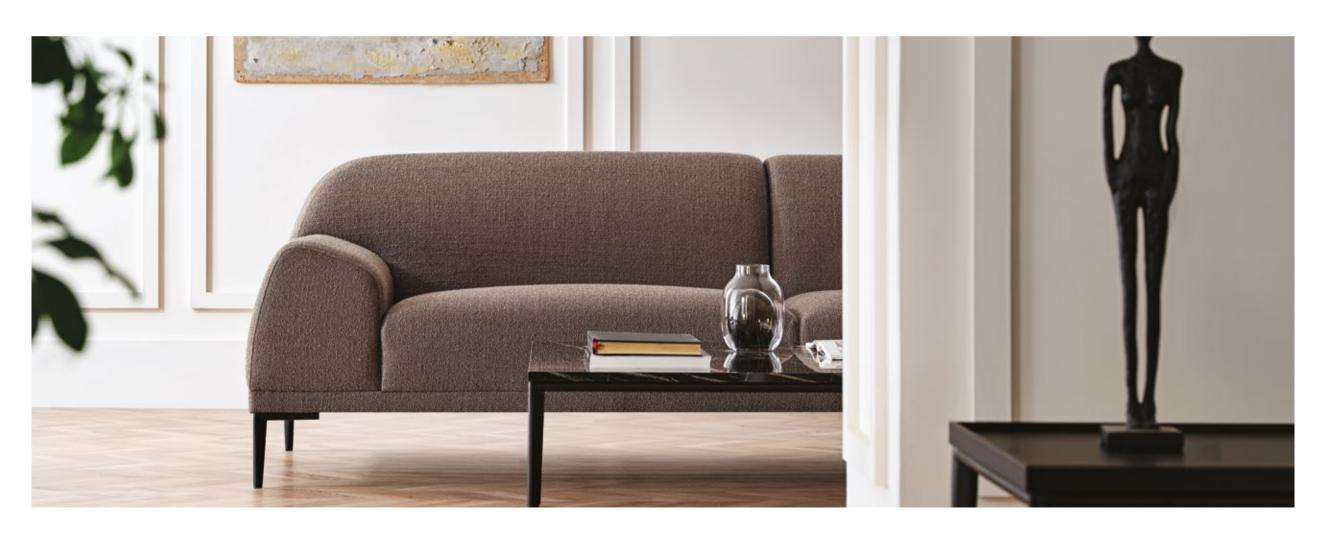

# Canton

The CANTON SOFA SET, where comfort-oriented design touches meet with modern decoration style, maximizes the feeling of comfort at home with its layered seat padding and back cushion that allows different seating depths.

SOFA SET

ADDING A REFINED TOUCH TO LIVING AREAS WITH ITS METAL CONSTRUCTION, WHICH BRINGS A MODERN AND STYLISH TOUCH TO ITS DESIGN, MANILA ACCENT CHAIR PROVIDES MAXIMUM COMFORT.

#### Sofa Set

Extra comfort with hybrid foam technology in the sitting area, ability to be a bed when desired thanks to its wide seating, back cushion application, solid skeleton structure and long-lasting use with metal construction, rich decorative pillow application in different shapes and patterns, high wooden legs, 2 colour alternatives as walnut and black

### Manila Accent Chair

Original design with cylinder cushion application on the back, high comfort in the sitting area with goose feather in the back cushion filling, all-metal black construction and arm design