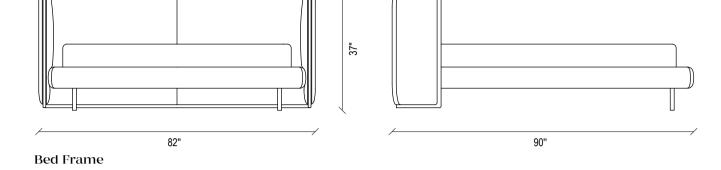

## Tunis

Distinguished from its peers with modern style and special design details, TUNIS BED FRAME WITH HEADBOARD adds a simple elegance to contemporary decoration with special material touches that visually enrich its comfort-oriented design.

#### TUNIS BED FRAME WITH HEADBOARD

ATTRACTING ATTENTION WITH ITS SPECIAL WOODEN STRAP DETAIL AND WIDE FLOOR TRAVERS STRUCTURE, THE TUNIS BED FRAME WITH HEADBOARD BRINGS AN ELEGANT TOUCH TO BEDROOM COMFORT.

### TUNIS BED FRAME WITH HEADBOARD TECHNICAL CONTENT //

#### Bed Frame With Headboard

Modern design, headboard with wooden lapels surrounding the bed, leg pouf with wooden lapels completing the headboard form, black metal foot structure