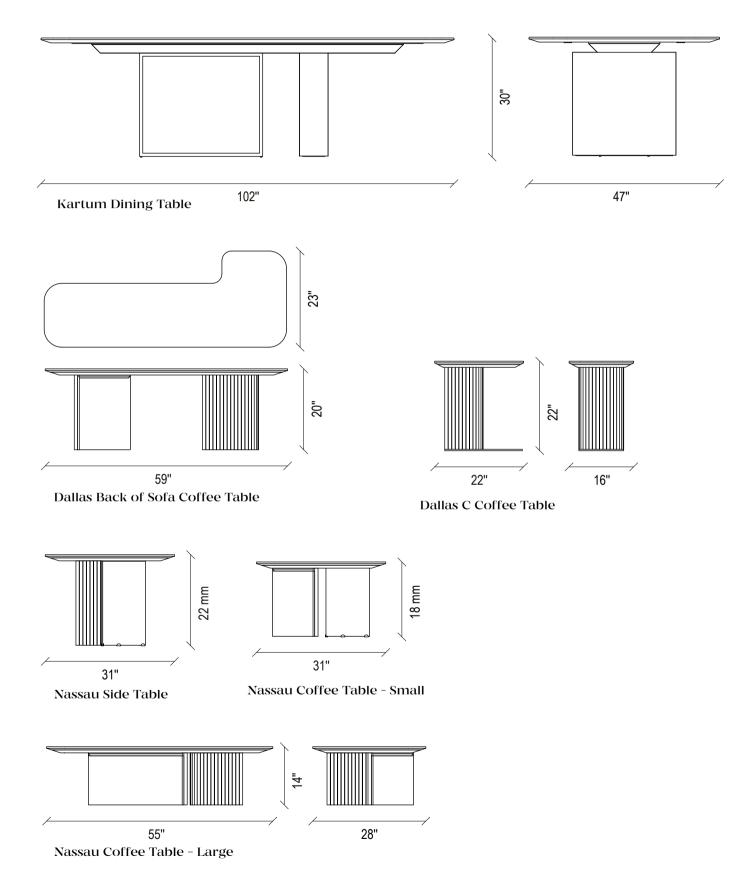

## Kartum

Revealing a refined design style with its eye-catching combination of materials, KARTUM DINING TABLE brings a minimal yet impressive touch to living spaces. With its contemporary effect, it fits perfectly into many different collections.

#### Nassau Coffee Table Set

Coffee table design in 3 different forms.

The coffee table large; marble top, rectangular shape The coffee table small; black marble top surface, square form

Side table; black marble top surface, round form black colour and tumbled gold metal combination leg design

#### Dallas Coffee Table Set

Marble top surface, rectangular form, black colour and tumbled gold metal combination leg design