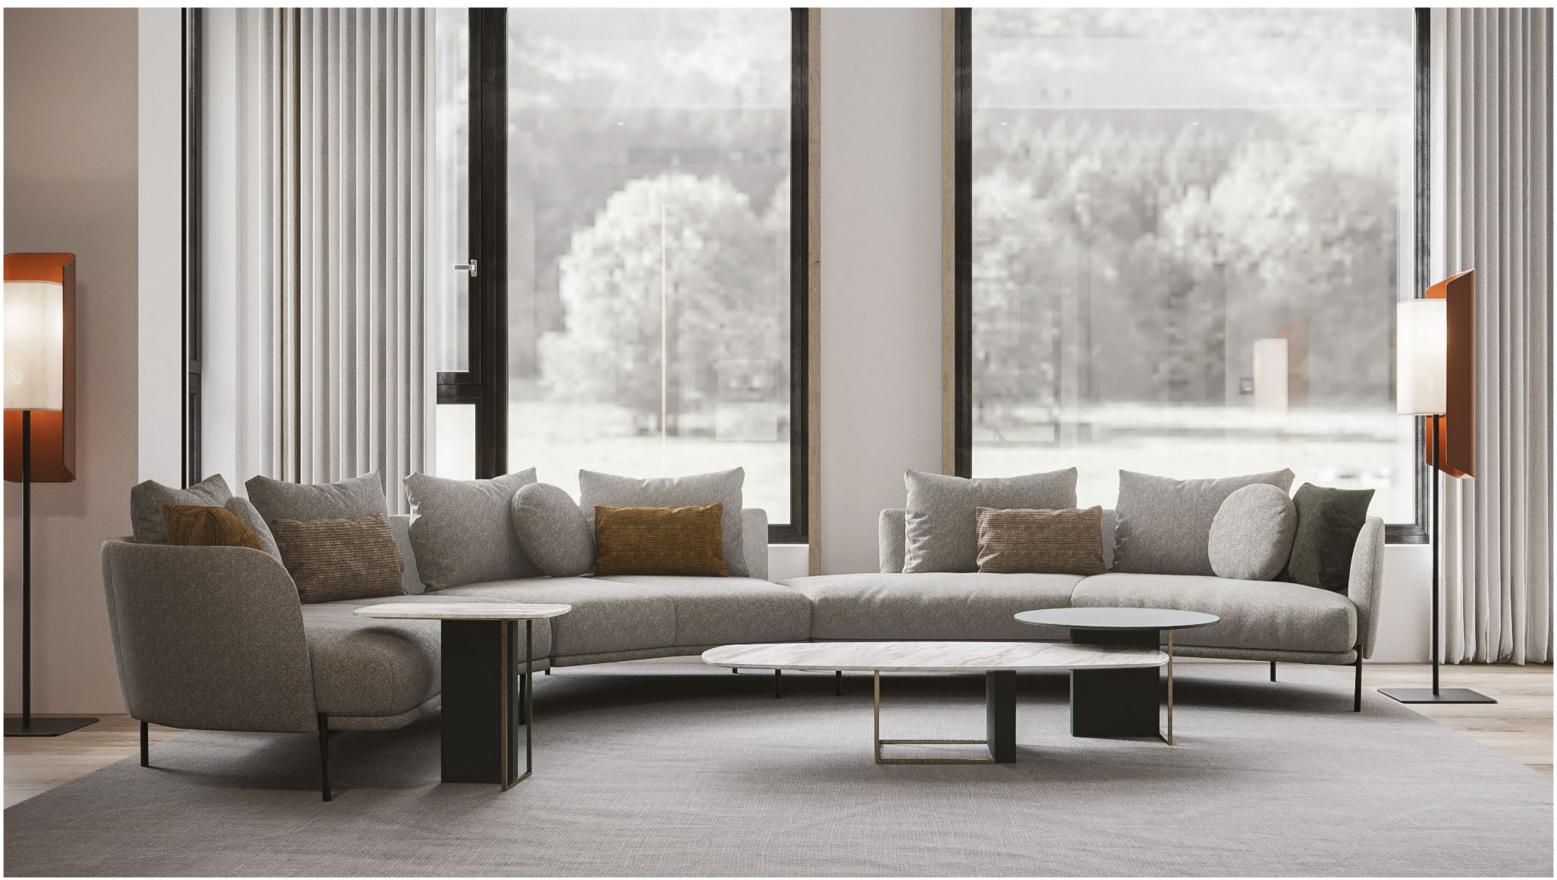

# Seoul

The SEOUL MODULAR SOFA GROUP, where high comfort comes together with a modern design approach, brings an elegant touch to living spaces with its fluid form, while offering versatile functional usage advantage with its wide module alternatives.

MODULAR SOFA GROUP

**Timeless Comfort** 

#### SEOUL MODULAR SOFA GROUP

Limitless Combination

DESIGNED BY USING LAYERED SESSION FILLING WHICH TAKES SEATING COMFORT TO HIGHEST LEVEL, SEOUL MODULAR SOFA GROUP BRINGS COMFORT AND AESTHETIC TOGETHER WITH BACK CUSHIONS AND DECORATIVE THROW PILLOW APPLICATION.

### SEOUL MODULAR SOFA GROUP

Creating contemporary living spaces with a fluid design approach and a modern visual look, Seoul Modular Sofa Group elegantly meets different usage needs thanks to its modular system setup that includes many module alternatives.

The SEOUL MODULAR SOFA GROUP, which provides high comfort with its layered seat filling and back cushions, and has leg alternatives in 2 different colours as black metal and rose coating, allows creating decorative setups suitable for many different square meters and room shapes, apart from creating multiple sitting areas thanks to its curved modules.