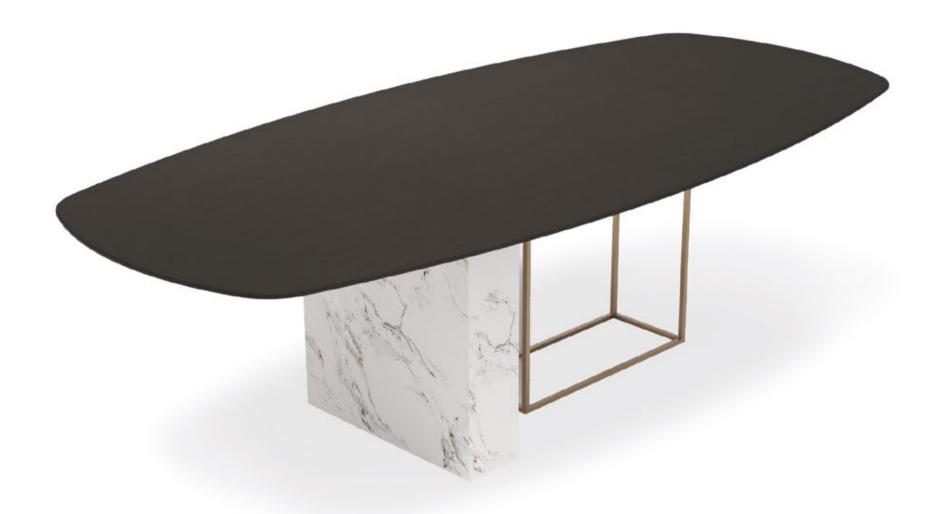

# Nagoya

Combining the impressive harmony of different material combinations with a modern design approach, NAGOYA DINING TABLE adds an eye-catching elegance to living spaces with the timeless elegance and calm colour transitions of marble.

DINING TABLE

Offering an impressive look with the strong combination of marble, metal and wood, NAGOYA DINING TABLE presents a timeless style with its elliptical shaped top table that adds a modern harmony to the design.

NAGOYA DINING TABLE, which creates aesthetically unique details with its marble-like ceramic and marble top table alternatives, offers an elegant example of contemporary decoration with its original leg form where metal and wood are used together. In the ceramic table top alternative, metal detail parts placed inside the table that show the continuity of the legs emphasize the fine craftsmanship details that enrich the design.