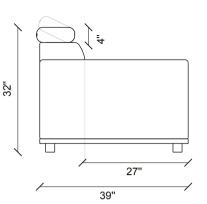

# Canton

The CANTON SOFA SET, where comfort-oriented design touches meet with modern decoration style, maximizes the feeling of comfort at home with its layered seat padding and back cushion that allows different seating depths.

#### Sofa Set

Extra comfort with hybrid foam technology in the sitting area, ability to be a bed when desired thanks to its wide seating, back cushion application, solid skeleton structure and long-lasting use with metal construction, rich decorative pillow application in different shapes and patterns, high wooden legs, 2 colour alternatives as walnut and black