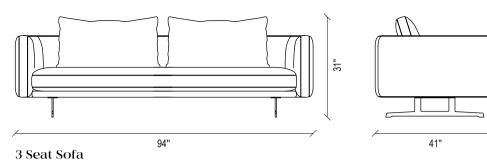

### DAKAR MODULAR SOFA GROUP TECHNICAL CONTENT //

Single Armrest 3 Seat Module

Rest Module

Armless 2 Seat Module

Armless Single Module

#### DAKAR MODULAR SOFA GROUP

Corner Module

Wide Rest Module

Single Armrest 2 Seat Module

Victoria Accent Chair