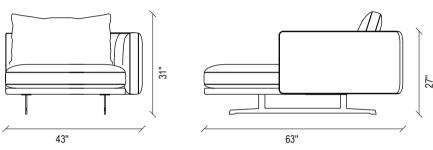

# Dakar

DAKAR MODULAR SOFA GROUP addresses different usage needs with its versatile modular system in addition to the maximum comfort it provides in living spaces and it brings timeless design style together with functional use advantage.

MODULAR SOFA GROUP

Creative Setups with High Comfort

Aesthetical Stitches on Seating Area

DAKAR MODULAR SOFA GROUP, where high comfort meets modern design approach, emphasizes comfort in the living area with its layered seating structure, while adding a stylish touch to its modern design with the stitching details applied on the seating area.

#### Modular Sofa Group

Extra comfort with hybrid foam technology in the sitting area, exhaustion dyeing on the seat cushions, wide seating area, sharp Italian design lines, back cushion application, solid skeleton structure and long-lasting use with metal construction, high metal black feet, countless combinations thanks to module diversity

#### Victoria Accent Chair

Wide seat, exhaustion dyeing on the sitting area, black metal swivel foot