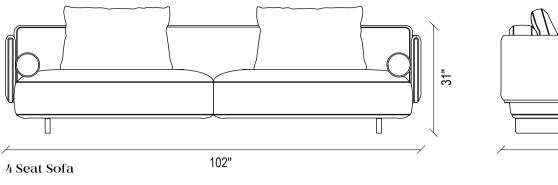

# Seoul

The SEOUL MODULAR SOFA GROUP, where high comfort comes together with a modern design approach, brings an elegant touch to living spaces with its fluid form, while offering versatile functional usage advantage with its wide module alternatives.

### SEOUL MODULAR SOFA GROUP

Creating contemporary living spaces with a fluid design approach and a modern visual look, Seoul Modular Sofa Group elegantly meets different usage needs thanks to its modular system setup that includes many module alternatives.

The SEOUL MODULAR SOFA GROUP, which provides high comfort with its layered seat filling and back cushions, and has leg alternatives in 2 different colours as black metal and rose coating, allows creating decorative setups suitable for many different square meters and room shapes, apart from creating multiple sitting areas thanks to its curved modules.