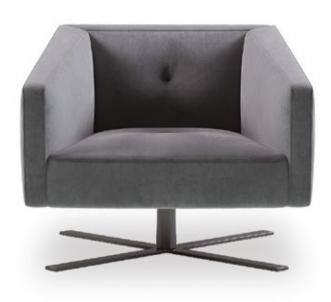

Combining a design style that reflects a minimal elegance with comfortoriented and layered seating filling, LOMÈ ACCENT CHAIR brings a refined example of aesthetics and comfort to living spaces. Its modern style, which puts comfort at the forefront, blends stylishly with many different styles with two leg colour alternatives as black metal and rose-coated

#### Lomè Accent Chair

Layered filling providing a comfortable seating, two leg alternatives as rose-gold coated and black, wide fabric combination alternative

Seoul 2,5 Seat Sofa

Seoul 3 Seat Sofa

Seoul Angled Corner Module - C