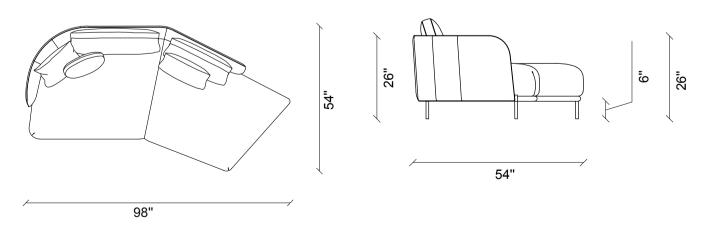

# Dakar

DAKAR MODULAR SOFA GROUP addresses different usage needs with its versatile modular system in addition to the maximum comfort it provides in living spaces and it brings timeless design style together with functional use advantage.

CARRYING MAXIMUM
FUNCTIONALITY INTO
LIVING SPACES WITH HIGH
COMFORT, DAKAR MODULAR
SOFA GROUP, ENRICHES
CONTEMPORARY AESTHETICS
AND ADD STYLISH VISUAL
DETAILS TO THE DECORATION
WITH ITS ANGLED ARM DESIGN
AND METAL LEG FORM.

DAKAR MODULAR SOFA
GROUP PROVIDES EXTRA
COMFORT BY SUPPORTING
ITS FULLY AND SOFT
SEATING STRUCTURE WITH
BACK CUSHIONS AND
DECORATIVE PILLOWS. IT
PROVIDES DECORATIVE AND
FUNCTIONAL SOLUTIONS THAT
CAN BE VARYING ACCORDING
TO THE NEEDS WITH ITS
MODULAR DESIGN INCLUDING
WIDE MODULE ALTERNATIVES.

#### Modular Sofa Group

Extra comfort with hybrid foam technology in the sitting area, exhaustion dyeing on the seat cushions, wide seating area, sharp Italian design lines, back cushion application, solid skeleton structure and long-lasting use with metal construction, high metal black feet, countless combinations thanks to module diversity