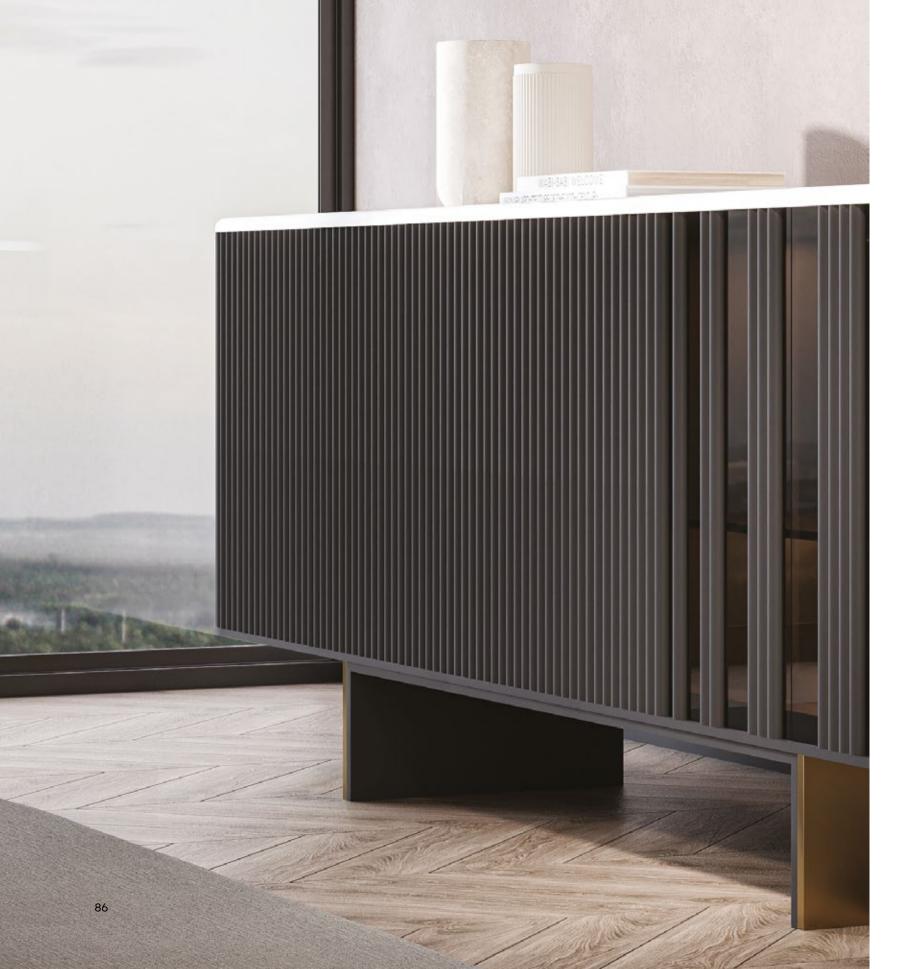

## Osaka

Adding a refined touch to living spaces with its qualified design touches, OSAKA SIDEBOARD creates a perfect harmony with different material combinations. It offers an eye-catching and timeless design that allows versatile decoration setups.

#### SIDEBOARD

**Qualified and Refined Fictions** 

BRINGING MULTI-MATERIALS
TOGETHER WITH MODERN
DESIGN APPROACH, OSAKA
SIDEBOARD PROVIDES AN
AESTHETIC APPEARANCE
THAT MAKES A DIFFERENCE
WITH ITS INTERIOR LIGHTING
DETAIL AND ITS ORIGINAL
LEG FORM COMBINED WITH
METAL MATERIAL.

#### Sideboard

Lacquered black body on MDF, marble top, metal tumbled gold and lacquered black legs, glass cover application, push-open mechanism, LED lighting