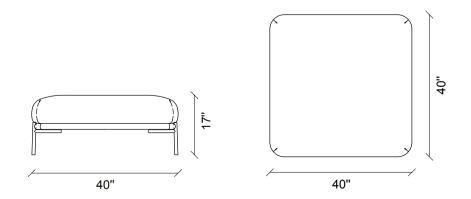

## Swan

Combining its modern design style with ergonomic usage advantages, SWAN SOFA SET was crowned with the German Design Award.

SOFA SET

SWAN SOFA SET
offers striking details
with its boucle
fabric application
and stylish metal leg
design, which gives
the decoration an
original look.

#### Sofa & Accent Chair

High comfortable seating, rich combination options with different fabric alternatives, boucle fabric application in the colour chart no 2209, metal legs that complete the design, 2 different leg colour alternatives as black and anthracite in the Accent Chair.