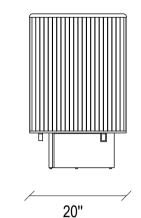

## Osaka

Adding a refined touch to living spaces with its qualified design touches, OSAKA SIDEBOARD creates a perfect harmony with different material combinations. It offers an eye-catching and timeless design that allows versatile decoration setups.

#### SIDEBOARD

**Qualified and Refined Fictions** 

BRINGING MULTI-MATERIALS
TOGETHER WITH MODERN
DESIGN APPROACH, OSAKA
SIDEBOARD PROVIDES AN
AESTHETIC APPEARANCE
THAT MAKES A DIFFERENCE
WITH ITS INTERIOR LIGHTING
DETAIL AND ITS ORIGINAL
LEG FORM COMBINED WITH
METAL MATERIAL.

#### Sideboard

Lacquered black body on MDF, marble top, metal tumbled gold and lacquered black legs, glass cover application, push-open mechanism, LED lighting