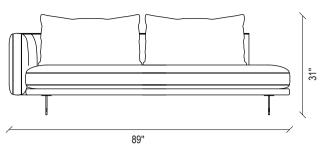

# Dakar

DAKAR MODULAR SOFA GROUP addresses different usage needs with its versatile modular system in addition to the maximum comfort it provides in living spaces and it brings timeless design style together with functional use advantage.

MODULAR SOFA GROUP

Creative Setups with High Comfort

Aesthetical Stitches on Seating Area

DAKAR MODULAR SOFA GROUP, where high comfort meets modern design approach, emphasizes comfort in the living area with its layered seating structure, while adding a stylish touch to its modern design with the stitching details applied on the seating area.

CARRYING MAXIMUM
FUNCTIONALITY INTO
LIVING SPACES WITH HIGH
COMFORT, DAKAR MODULAR
SOFA GROUP, ENRICHES
CONTEMPORARY AESTHETICS
AND ADD STYLISH VISUAL
DETAILS TO THE DECORATION
WITH ITS ANGLED ARM DESIGN
AND METAL LEG FORM.

DAKAR MODULAR SOFA
GROUP PROVIDES EXTRA
COMFORT BY SUPPORTING
ITS FULLY AND SOFT
SEATING STRUCTURE WITH
BACK CUSHIONS AND
DECORATIVE PILLOWS. IT
PROVIDES DECORATIVE AND
FUNCTIONAL SOLUTIONS THAT
CAN BE VARYING ACCORDING
TO THE NEEDS WITH ITS
MODULAR DESIGN INCLUDING
WIDE MODULE ALTERNATIVES.

#### Modular Sofa Group

Extra comfort with hybrid foam technology in the sitting area, exhaustion dyeing on the seat cushions, wide seating area, sharp Italian design lines, back cushion application, solid skeleton structure and long-lasting use with metal construction, high metal black feet, countless combinations thanks to module diversity