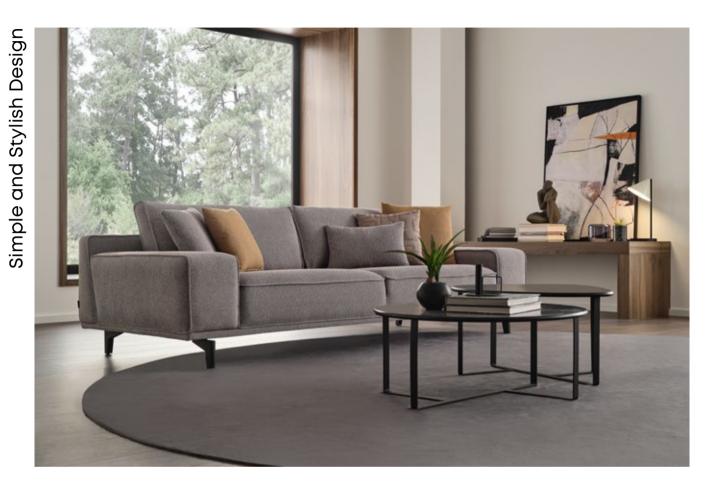

# Dakar

DAKAR MODULAR SOFA GROUP addresses different usage needs with its versatile modular system in addition to the maximum comfort it provides in living spaces and it brings timeless design style together with functional use advantage.

MODULAR SOFA GROUP

Creative Setups with High Comfort

Aesthetical Stitches on Seating Area

DAKAR MODULAR SOFA GROUP, where high comfort meets modern design approach, emphasizes comfort in the living area with its layered seating structure, while adding a stylish touch to its modern design with the stitching details applied on the seating area.

CARRYING MAXIMUM
FUNCTIONALITY INTO
LIVING SPACES WITH HIGH
COMFORT, DAKAR MODULAR
SOFA GROUP, ENRICHES
CONTEMPORARY AESTHETICS
AND ADD STYLISH VISUAL
DETAILS TO THE DECORATION
WITH ITS ANGLED ARM DESIGN
AND METAL LEG FORM.