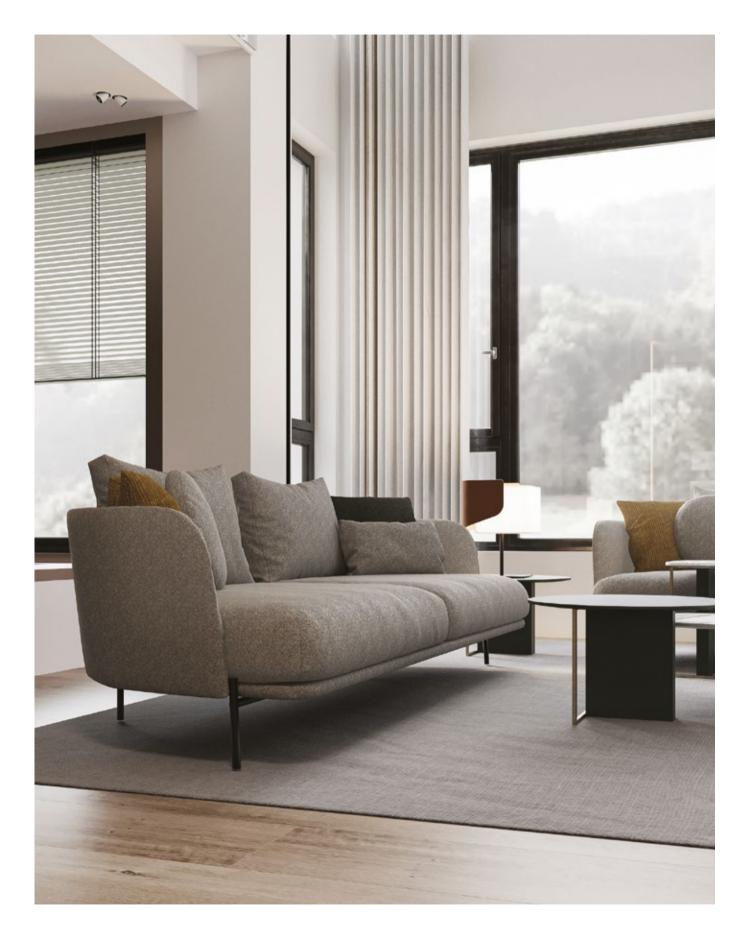

# Seoul

The SEOUL MODULAR SOFA GROUP, where high comfort comes together with a modern design approach, brings an elegant touch to living spaces with its fluid form, while offering versatile functional usage advantage with its wide module alternatives.

### SEOUL MODULAR SOFA GROUP

Creating contemporary living spaces with a fluid design approach and a modern visual look, Seoul Modular Sofa Group elegantly meets different usage needs thanks to its modular system setup that includes many module alternatives.

The SEOUL MODULAR SOFA GROUP, which provides high comfort with its layered seat filling and back cushions, and has leg alternatives in 2 different colours as black metal and rose coating, allows creating decorative setups suitable for many different square meters and room shapes, apart from creating multiple sitting areas thanks to its curved modules.