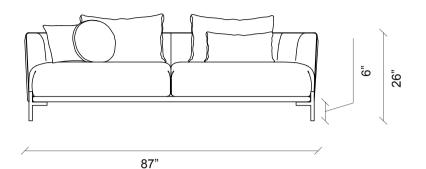

# Canton

The CANTON SOFA SET, where comfort-oriented design touches meet with modern decoration style, maximizes the feeling of comfort at home with its layered seat padding and back cushion that allows different seating depths.

#### Sofa Set

Extra comfort with hybrid foam technology in the sitting area, ability to be a bed when desired thanks to its wide seating, back cushion application, solid skeleton structure and long-lasting use with metal construction, rich decorative pillow application in different shapes and patterns, high wooden legs, 2 colour alternatives as walnut and black