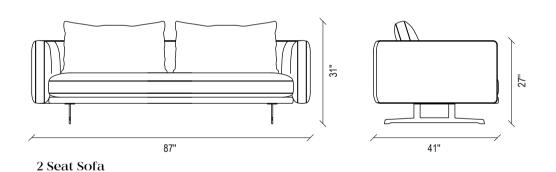

### DAKAR MODULAR SOFA GROUP TECHNICAL CONTENT //

Single Armrest 3 Seat Module

Rest Module

Armless 2 Seat Module

Armless Single Module

#### DAKAR MODULAR SOFA GROUP

Corner Module

Wide Rest Module

Single Armrest 2 Seat Module

Victoria Accent Chair