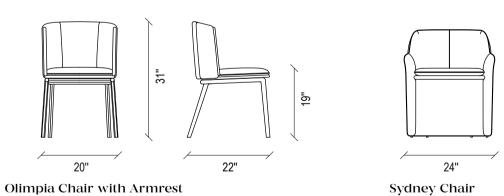

WITH THE RICH, AESTHETIC AND FUNCTIONAL FEATURES, LIMA, OLIMPIA AND SYDNEY CHAIRS ANSWER MANY DECORATION AND USAGE NEEDS.

#### Olimpia Chair & Olimpia Chair with Armrest

Black coloured wooden legs in curvilinear form, curved and oval back form, wooden black colour lapels on the body arm

#### Sydney Chair

Accent Chair shaped, leather-like outer surface, fabric covered body

Nagoya Marble Table

24" 24"

100