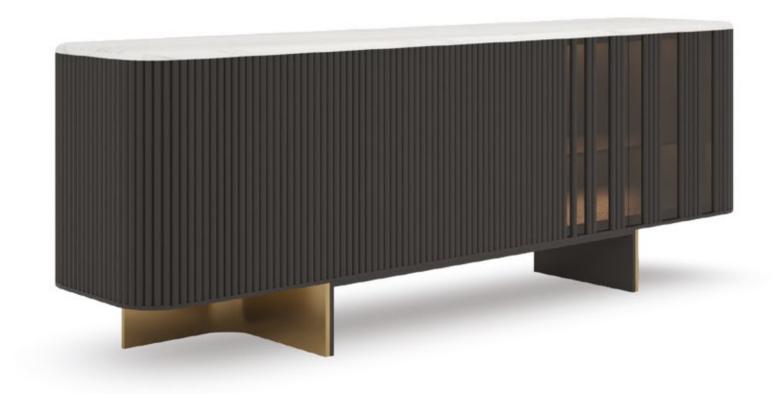

## Osaka

Adding a refined touch to living spaces with its qualified design touches, OSAKA SIDEBOARD creates a perfect harmony with different material combinations. It offers an eye-catching and timeless design that allows versatile decoration setups.

#### SIDEBOARD

**Qualified and Refined Fictions** 

BRINGING MULTI-MATERIALS
TOGETHER WITH MODERN
DESIGN APPROACH, OSAKA
SIDEBOARD PROVIDES AN
AESTHETIC APPEARANCE
THAT MAKES A DIFFERENCE
WITH ITS INTERIOR LIGHTING
DETAIL AND ITS ORIGINAL
LEG FORM COMBINED WITH
METAL MATERIAL.

#### Sideboard

Lacquered black body on MDF, marble top, metal tumbled gold and lacquered black legs, glass cover application, push-open mechanism, LED lighting