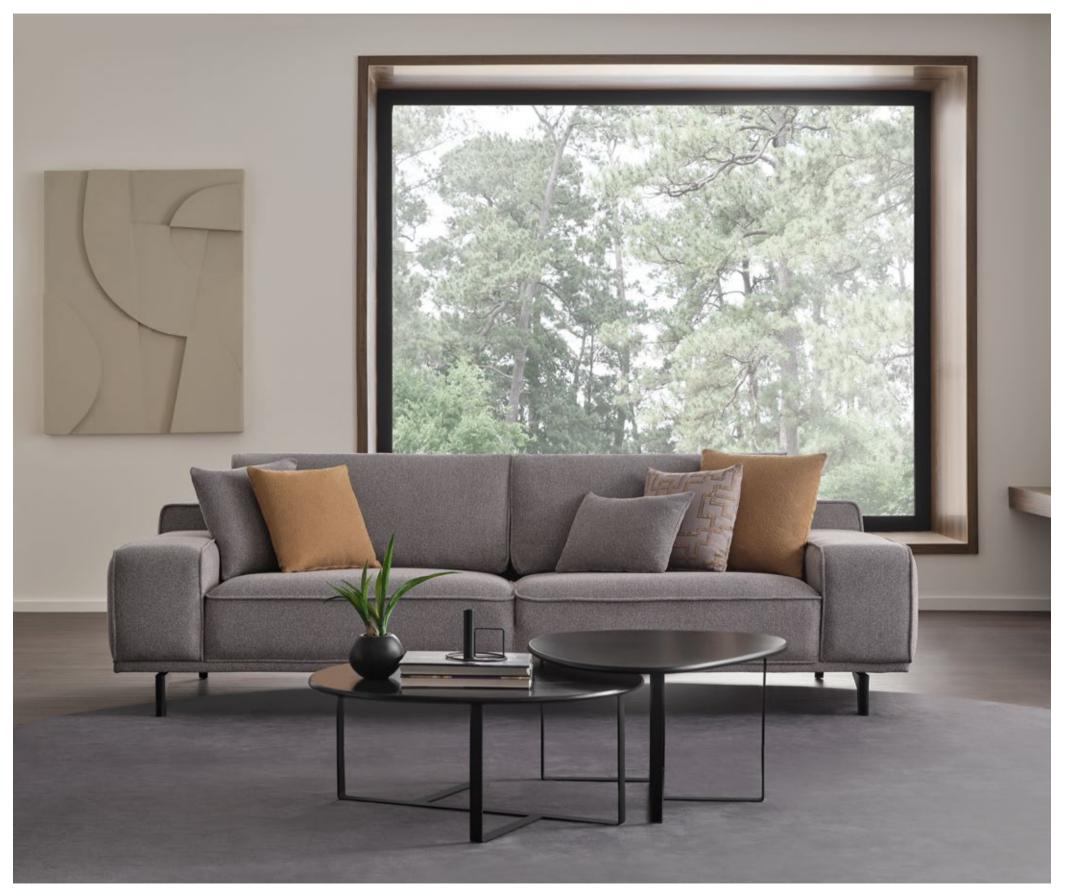

# Dakar

DAKAR MODULAR SOFA GROUP addresses different usage needs with its versatile modular system in addition to the maximum comfort it provides in living spaces and it brings timeless design style together with functional use advantage.

MODULAR SOFA GROUP

Creative Setups with High Comfort

Aesthetical Stitches on Seating Area

DAKAR MODULAR SOFA GROUP, where high comfort meets modern design approach, emphasizes comfort in the living area with its layered seating structure, while adding a stylish touch to its modern design with the stitching details applied on the seating area.

CARRYING MAXIMUM
FUNCTIONALITY INTO
LIVING SPACES WITH HIGH
COMFORT, DAKAR MODULAR
SOFA GROUP, ENRICHES
CONTEMPORARY AESTHETICS
AND ADD STYLISH VISUAL
DETAILS TO THE DECORATION
WITH ITS ANGLED ARM DESIGN
AND METAL LEG FORM.

DAKAR MODULAR SOFA
GROUP PROVIDES EXTRA
COMFORT BY SUPPORTING
ITS FULLY AND SOFT
SEATING STRUCTURE WITH
BACK CUSHIONS AND
DECORATIVE PILLOWS. IT
PROVIDES DECORATIVE AND
FUNCTIONAL SOLUTIONS THAT
CAN BE VARYING ACCORDING
TO THE NEEDS WITH ITS
MODULAR DESIGN INCLUDING
WIDE MODULE ALTERNATIVES.