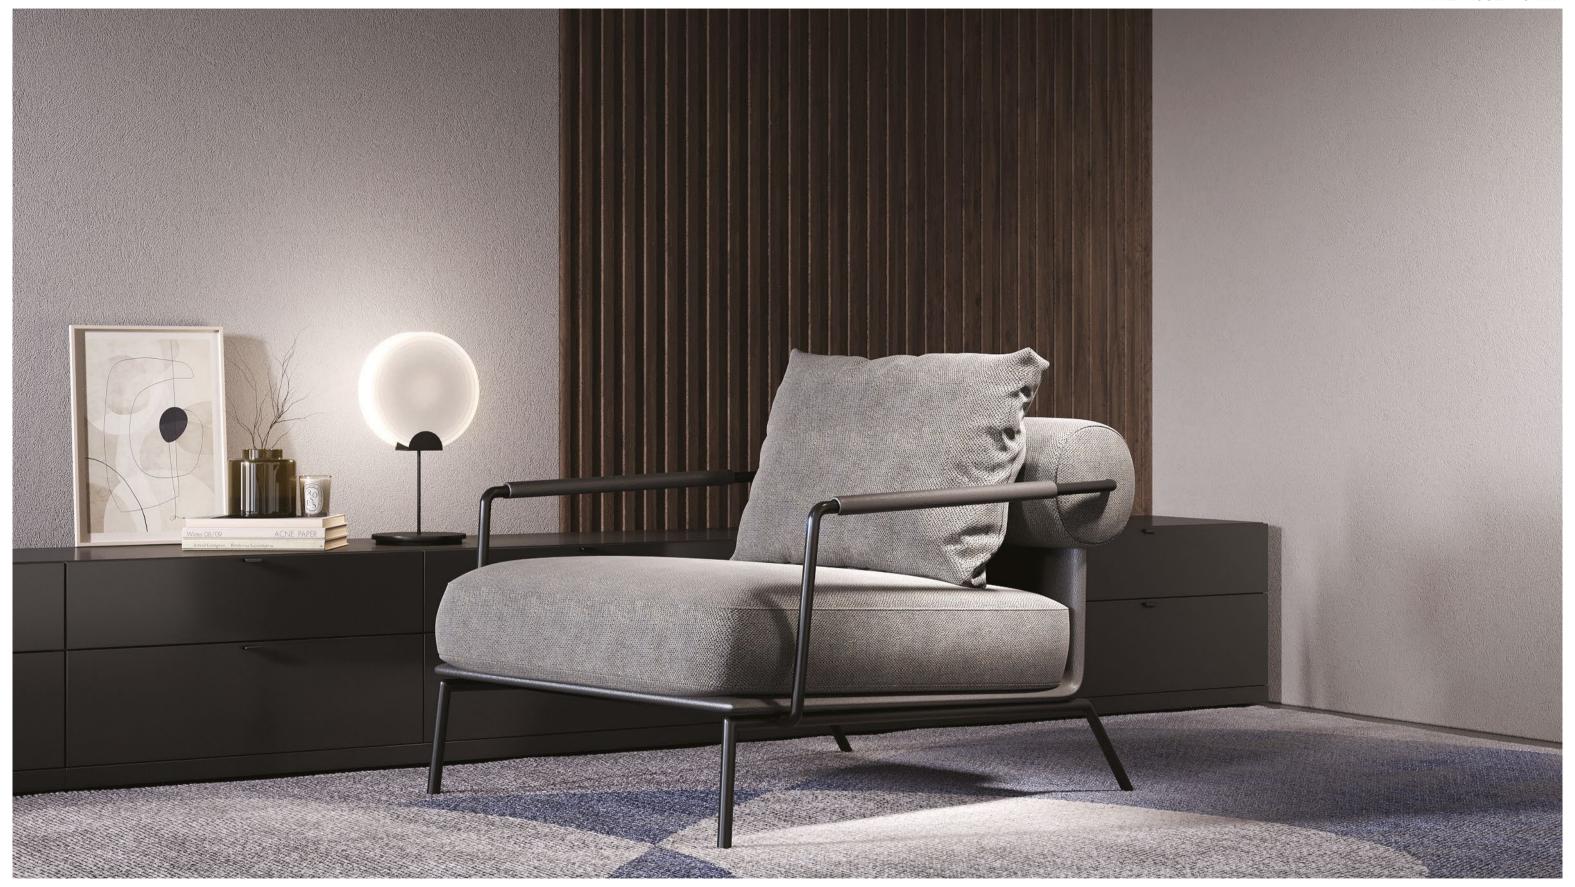

SOFA SET

ADDING A REFINED TOUCH TO LIVING AREAS WITH ITS METAL CONSTRUCTION, WHICH BRINGS A MODERN AND STYLISH TOUCH TO ITS DESIGN, MANILA ACCENT CHAIR PROVIDES MAXIMUM COMFORT.

### Manila Accent Chair

Original design with cylinder cushion application on the back, high comfort in the sitting area with goose feather in the back cushion filling, all-metal black construction and arm design

Manila Accent Chair