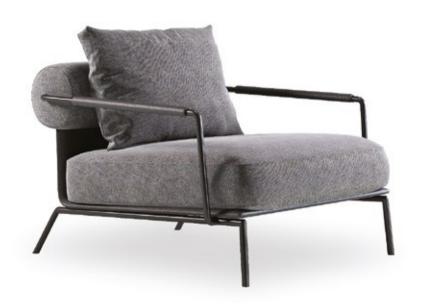

**CANTON** SOFA

TUNIS BED FRAME WITH HEADBOARD

ATHENS CHEST OF DRAWERS

**LOMÈ** ACCENT CHAIR

NASSAU COFFEE TABLE

Combining a design style that reflects a minimal elegance with comfortoriented and layered seating filling, LOMÈ ACCENT CHAIR brings a refined example of aesthetics and comfort to living spaces. Its modern style, which puts comfort at the forefront, blends stylishly with many different styles with two leg colour alternatives as black metal and rose-coated

#### Lomè Accent Chair

Layered filling providing a comfortable seating, two leg alternatives as rose-gold coated and black, wide fabric combination alternative

Seoul 2,5 Seat Sofa

Seoul 3 Seat Sofa

Seoul Angled Corner Module - C