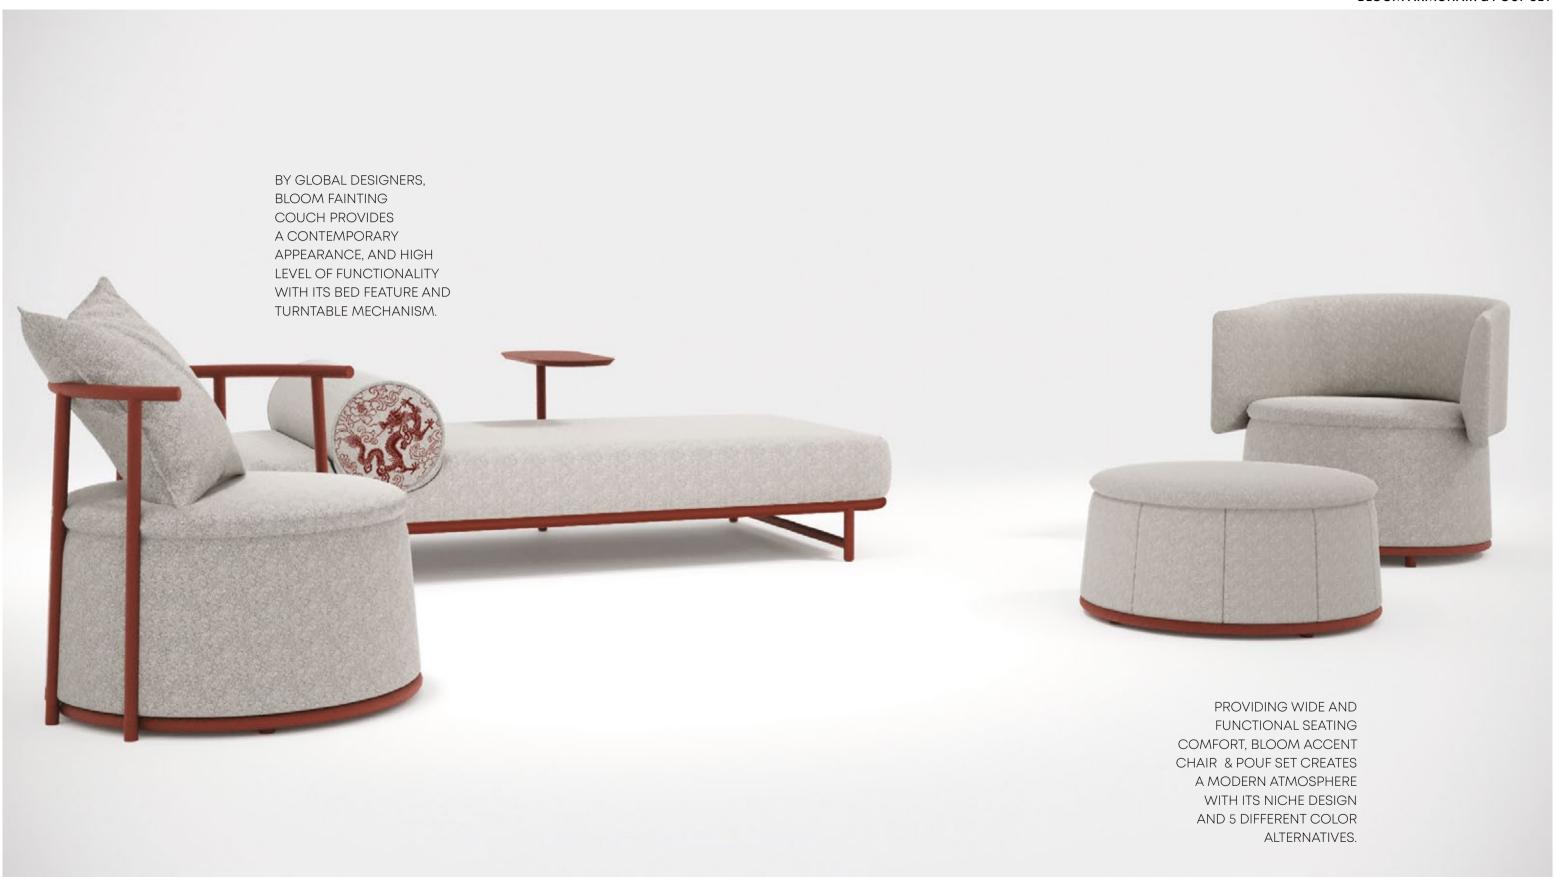

# Bloom

Combining comfort and aesthetics, BLOOM ACCENT CHAIR, designed by Italian designers, brings an irresistible look to living spaces with its eye-catching colour and stylized lines.

**ACCENT CHAIR & POUF SET** 

Contemporary Touch to High Comfort

#### **BLOOM ARMCHAIR & POUF SET**

### BLOOM ACCENT CHAIR and POUFF SET TECHNICAL CONTENT //

Reclining chair with bed feature, metal leg, 5 different color alternatives for standing, metal coffee table with swivel mechanism attached to the seat

### **Metal Accent Chair**

5 different colour alternatives with back cushion, metal legs, standing

### **Accent Chair**

Concealed rotating metal legs mechanism, 5 different colour alternatives for feet, feather foam on the back area

#### Pouff

Wide and functional use, metal legs in 5 different colour alternatives

Accent Chair

Metal Accent Chair