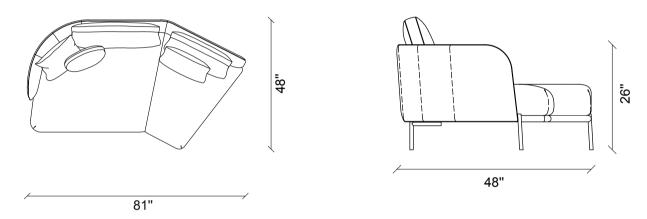

# Dakar

DAKAR MODULAR SOFA GROUP addresses different usage needs with its versatile modular system in addition to the maximum comfort it provides in living spaces and it brings timeless design style together with functional use advantage.

MODULAR SOFA GROUP

Creative Setups with High Comfort

Aesthetical Stitches on Seating Area

DAKAR MODULAR SOFA GROUP, where high comfort meets modern design approach, emphasizes comfort in the living area with its layered seating structure, while adding a stylish touch to its modern design with the stitching details applied on the seating area.

#### Modular Sofa Group

Extra comfort with hybrid foam technology in the sitting area, exhaustion dyeing on the seat cushions, wide seating area, sharp Italian design lines, back cushion application, solid skeleton structure and long-lasting use with metal construction, high metal black feet, countless combinations thanks to module diversity