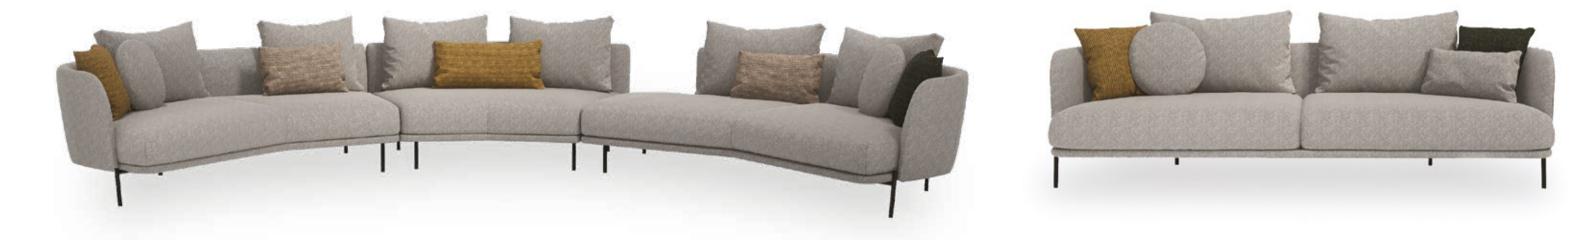

# Seoul

The SEOUL MODULAR SOFA GROUP, where high comfort comes together with a modern design approach, brings an elegant touch to living spaces with its fluid form, while offering versatile functional usage advantage with its wide module alternatives.

### SEOUL MODULAR SOFA GROUP

Creating contemporary living spaces with a fluid design approach and a modern visual look, Seoul Modular Sofa Group elegantly meets different usage needs thanks to its modular system setup that includes many module alternatives.

The SEOUL MODULAR SOFA GROUP, which provides high comfort with its layered seat filling and back cushions, and has leg alternatives in 2 different colours as black metal and rose coating, allows creating decorative setups suitable for many different square meters and room shapes, apart from creating multiple sitting areas thanks to its curved modules.