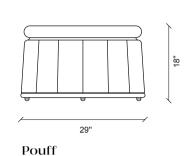

#### Tunis Ottoman

Designed with the modern line of the Tunis Headed Bedstead that combines comfort and aesthetics, TUNIS OTTOMAN completes its comfortable seating structure with a special wooden lath detail.

### TUNIS BED FRAME WITH HEADBOARD TECHNICAL CONTENT //

#### Bed Frame With Headboard

Modern design, headboard with wooden lapels surrounding the bed, leg pouf with wooden lapels completing the headboard form, black metal foot structure