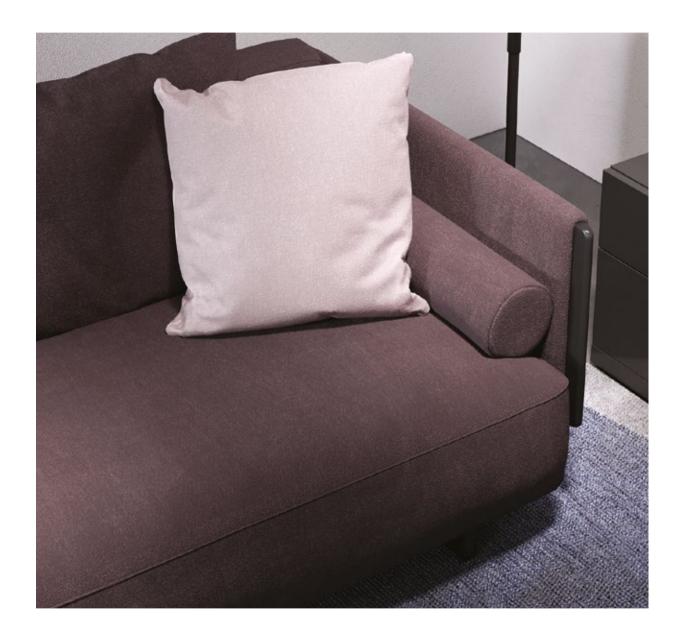

# Canton

The CANTON SOFA SET, where comfort-oriented design touches meet with modern decoration style, maximizes the feeling of comfort at home with its layered seat padding and back cushion that allows different seating depths.

#### Sofa Set

Extra comfort with hybrid foam technology in the sitting area, ability to be a bed when desired thanks to its wide seating, back cushion application, solid skeleton structure and long-lasting use with metal construction, rich decorative pillow application in different shapes and patterns, high wooden legs, 2 colour alternatives as walnut and black