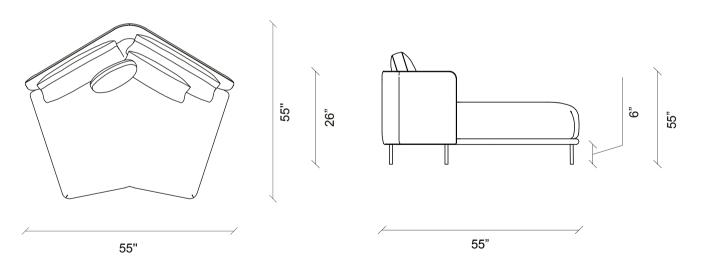

# Seoul

The SEOUL MODULAR SOFA GROUP, where high comfort comes together with a modern design approach, brings an elegant touch to living spaces with its fluid form, while offering versatile functional usage advantage with its wide module alternatives.

MODULAR SOFA GROUP

**Timeless Comfort** 

#### SEOUL MODULAR SOFA GROUP

Limitless Combination

DESIGNED BY USING LAYERED SESSION FILLING WHICH TAKES SEATING COMFORT TO HIGHEST LEVEL, SEOUL MODULAR SOFA GROUP BRINGS COMFORT AND AESTHETIC TOGETHER WITH BACK CUSHIONS AND DECORATIVE THROW PILLOW APPLICATION.

### SEOUL MODULAR SOFA GROUP

Creating contemporary living spaces with a fluid design approach and a modern visual look, Seoul Modular Sofa Group elegantly meets different usage needs thanks to its modular system setup that includes many module alternatives.

The SEOUL MODULAR SOFA GROUP, which provides high comfort with its layered seat filling and back cushions, and has leg alternatives in 2 different colours as black metal and rose coating, allows creating decorative setups suitable for many different square meters and room shapes, apart from creating multiple sitting areas thanks to its curved modules.

### SEOUL MODULAR SOFA GROUP TECHNICAL CONTENT //

#### Modular Sofa Group

Extra comfort with hybrid foam technology in the sitting area, wide seating area, amorphous design, high metal legs, solid skeleton structure with metal construction and long-lasting use, comfortable back cushion application, rich decorative pillow application, unlimited combination possibilities thanks to the variety of modules