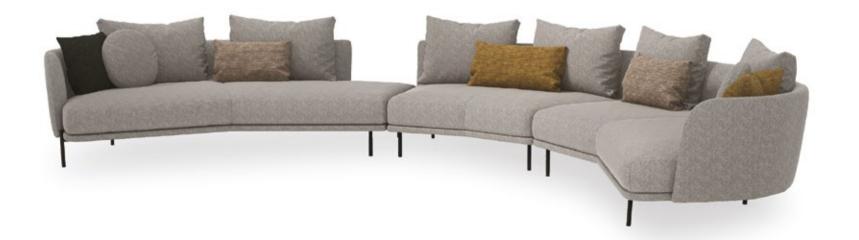

# Seoul

The SEOUL MODULAR SOFA GROUP, where high comfort comes together with a modern design approach, brings an elegant touch to living spaces with its fluid form, while offering versatile functional usage advantage with its wide module alternatives.

### SEOUL MODULAR SOFA GROUP

Creating contemporary living spaces with a fluid design approach and a modern visual look, Seoul Modular Sofa Group elegantly meets different usage needs thanks to its modular system setup that includes many module alternatives.

The SEOUL MODULAR SOFA GROUP, which provides high comfort with its layered seat filling and back cushions, and has leg alternatives in 2 different colours as black metal and rose coating, allows creating decorative setups suitable for many different square meters and room shapes, apart from creating multiple sitting areas thanks to its curved modules.