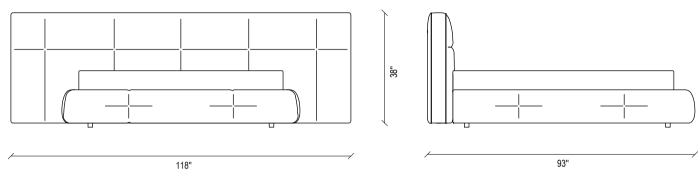

#### Bed Frame With Headboard & Leg Bench

Modern design, special stitching details on the bed frame with headboard and headboard, curved headboard form, metal footed pouf that completes the series.

Bed Frame