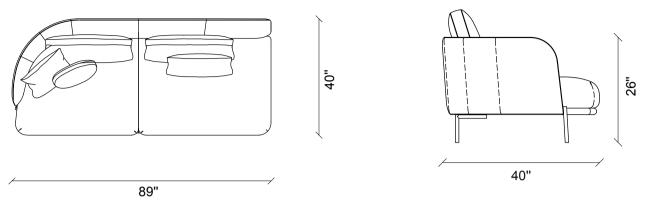

# Seoul

The SEOUL MODULAR SOFA GROUP, where high comfort comes together with a modern design approach, brings an elegant touch to living spaces with its fluid form, while offering versatile functional usage advantage with its wide module alternatives.

### SEOUL MODULAR SOFA GROUP

Creating contemporary living spaces with a fluid design approach and a modern visual look, Seoul Modular Sofa Group elegantly meets different usage needs thanks to its modular system setup that includes many module alternatives.

The SEOUL MODULAR SOFA GROUP, which provides high comfort with its layered seat filling and back cushions, and has leg alternatives in 2 different colours as black metal and rose coating, allows creating decorative setups suitable for many different square meters and room shapes, apart from creating multiple sitting areas thanks to its curved modules.

#### Modular Sofa Group

Extra comfort with hybrid foam technology in the sitting area, wide seating area, amorphous design, high metal legs, solid skeleton structure with metal construction and long-lasting use, comfortable back cushion application, rich decorative pillow application, unlimited combination possibilities thanks to the variety of modules