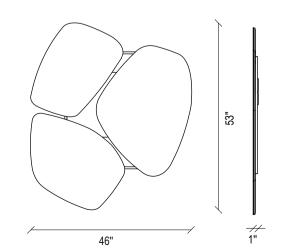

# Bloom

Combining comfort and aesthetics, BLOOM ACCENT CHAIR, designed by Italian designers, brings an irresistible look to living spaces with its eye-catching colour and stylized lines.

**ACCENT CHAIR & POUF SET** 

Contemporary Touch to High Comfort

#### **BLOOM ARMCHAIR & POUF SET**

### BLOOM ACCENT CHAIR and POUFF SET TECHNICAL CONTENT //

Reclining chair with bed feature, metal leg, 5 different color alternatives for standing, metal coffee table with swivel mechanism attached to the seat

### **Metal Accent Chair**

5 different colour alternatives with back cushion, metal legs, standing

### **Accent Chair**

Concealed rotating metal legs mechanism, 5 different colour alternatives for feet, feather foam on the back area

#### Pouff

Wide and functional use, metal legs in 5 different colour alternatives

Accent Chair

Metal Accent Chair