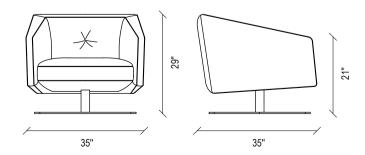

Combining a design style that reflects a minimal elegance with comfortoriented and layered seating filling, LOMÈ ACCENT CHAIR brings a refined example of aesthetics and comfort to living spaces. Its modern style, which puts comfort at the forefront, blends stylishly with many different styles with two leg colour alternatives as black metal and rose-coated

#### Lomè Accent Chair

Layered filling providing a comfortable seating, two leg alternatives as rose-gold coated and black, wide fabric combination alternative

Seoul 2,5 Seat Sofa

Seoul 3 Seat Sofa

Seoul Angled Corner Module - C