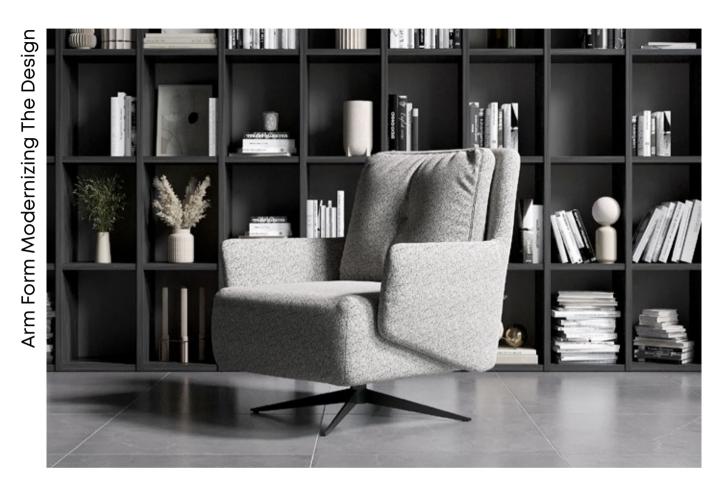

Creating a stylish and original effect in decoration with its contemporary design details, MILAN ACCENT CHAIR draws attention with its arm form that modernizes the design and offers high comfort with ergonomic seating area and soft back cushion. It completes its refined aesthetics with the advantage of functional use, providing freedom of movement thanks to rotating metal leg mechanism.

## MILAN SOFA SET TECHNICAL CONTENT //

Sofa & Accent Chair

S spring technology in the sitting area, high comfort quality with HR (High Resilience) technology, goose feather on the seat and back cushion filling, black metal leg, rich throw pillow application, black metal leg with swivel mechanism