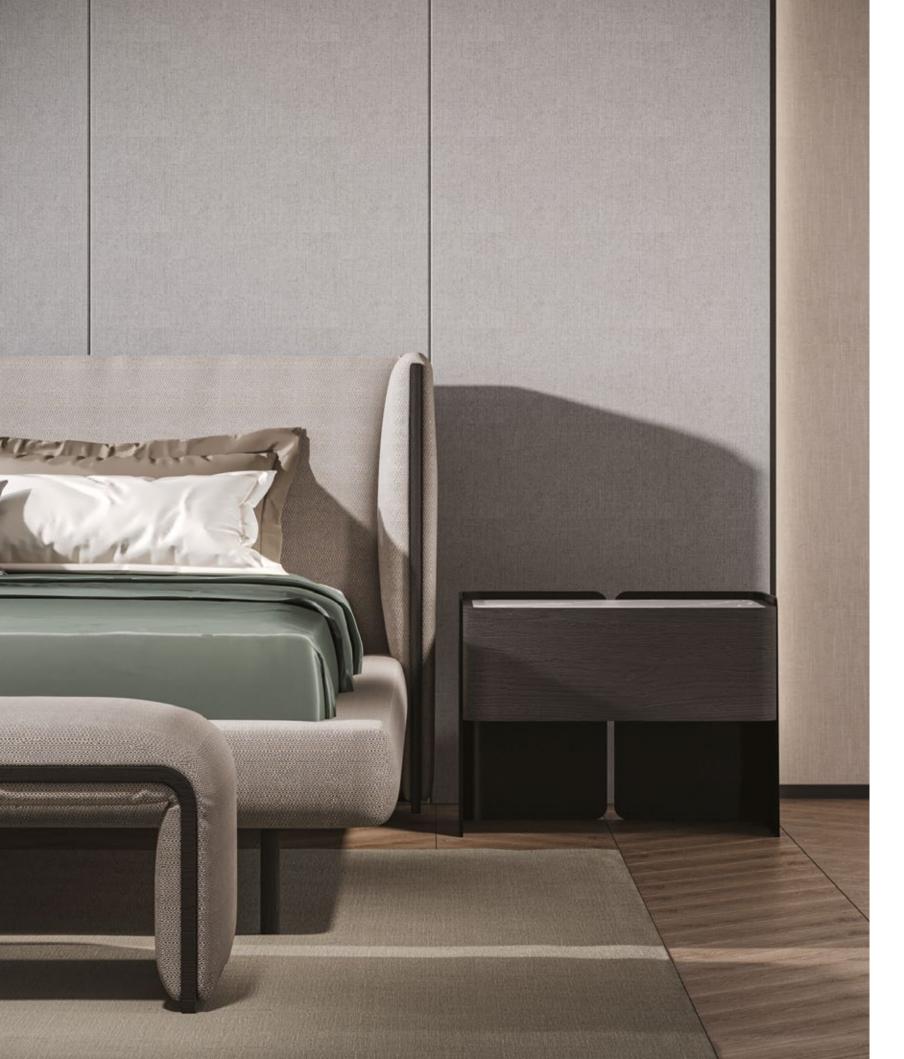

## Tunis

Distinguished from its peers with modern style and special design details, TUNIS BED FRAME WITH HEADBOARD adds a simple elegance to contemporary decoration with special material touches that visually enrich its comfort-oriented design.

#### TUNIS BED FRAME WITH HEADBOARD

ATTRACTING ATTENTION WITH ITS SPECIAL WOODEN STRAP DETAIL AND WIDE FLOOR TRAVERS STRUCTURE, THE TUNIS BED FRAME WITH HEADBOARD BRINGS AN ELEGANT TOUCH TO BEDROOM COMFORT.

#### Suva Nightstand

SUVA NIGHTSTAND, which is a refined complement with its modern design approach and unique rounded lines, integrates the strong effect of wood with the metal leg form with a stylish stance.

#### Tunis Ottoman

Designed with the modern line of the Tunis Headed Bedstead that combines comfort and aesthetics, TUNIS OTTOMAN completes its comfortable seating structure with a special wooden lath detail.

#### Asmara Nightstand

Creating an elegant
effect with its marblelike ceramic top
surface design,
ASMARA NIGHTSTAND
offers a modern and
impressive design with its
wooden body structure
supported by metal legs.