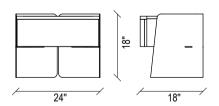

#### Asmara Nightstand

Creating an elegant
effect with its marblelike ceramic top
surface design,
ASMARA NIGHTSTAND
offers a modern and
impressive design with its
wooden body structure
supported by metal legs.

#### Asmara Nightstand

Modern design, natural coating on MDF in black colour, different material components such as metal and marble-patterned ceramics, scratch and break resistant surface

Asmara Nightstand