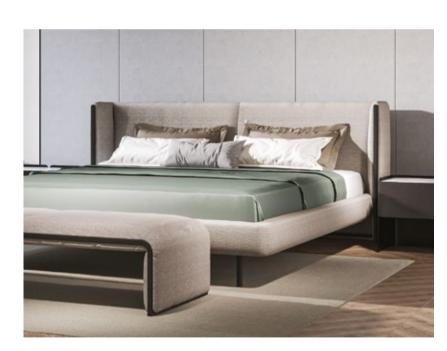

## Tunis

Distinguished from its peers with modern style and special design details, TUNIS BED FRAME WITH HEADBOARD adds a simple elegance to contemporary decoration with special material touches that visually enrich its comfort-oriented design.

#### TUNIS BED FRAME WITH HEADBOARD

ATTRACTING ATTENTION WITH ITS SPECIAL WOODEN STRAP DETAIL AND WIDE FLOOR TRAVERS STRUCTURE, THE TUNIS BED FRAME WITH HEADBOARD BRINGS AN ELEGANT TOUCH TO BEDROOM COMFORT.