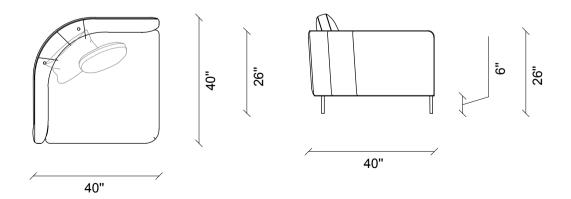

#### Lomè Accent Chair

Layered filling providing a comfortable seating, two leg alternatives as rose-gold coated and black, wide fabric combination alternative

Seoul 2,5 Seat Sofa

Seoul 3 Seat Sofa

Seoul Angled Corner Module - C

### SEOUL MODULAR SOFA GROUP TECHNICAL CONTENT //

Seoul Angled Corner Module - L3

Seoul Lounge Module (Right-Left)-D

Seoul Ottoman -P1

Seoul Single Armrest 2 Seat Module (Right - Left) - L1

Seoul Single Armrest Angled 2 Seat Module (Right - Left) -L4

Seoul Single Armrest Angled Lounge Module (Right - Left) - HI

### SEOUL MODULAR SOFA GROUP TECHNICAL CONTENT //

Seoul Single Armrest Lounge Module (Right-Left)-H2

Seoul Single Module without Armrest - B

Seoul Corner Module - L5

Lome Accent Chair