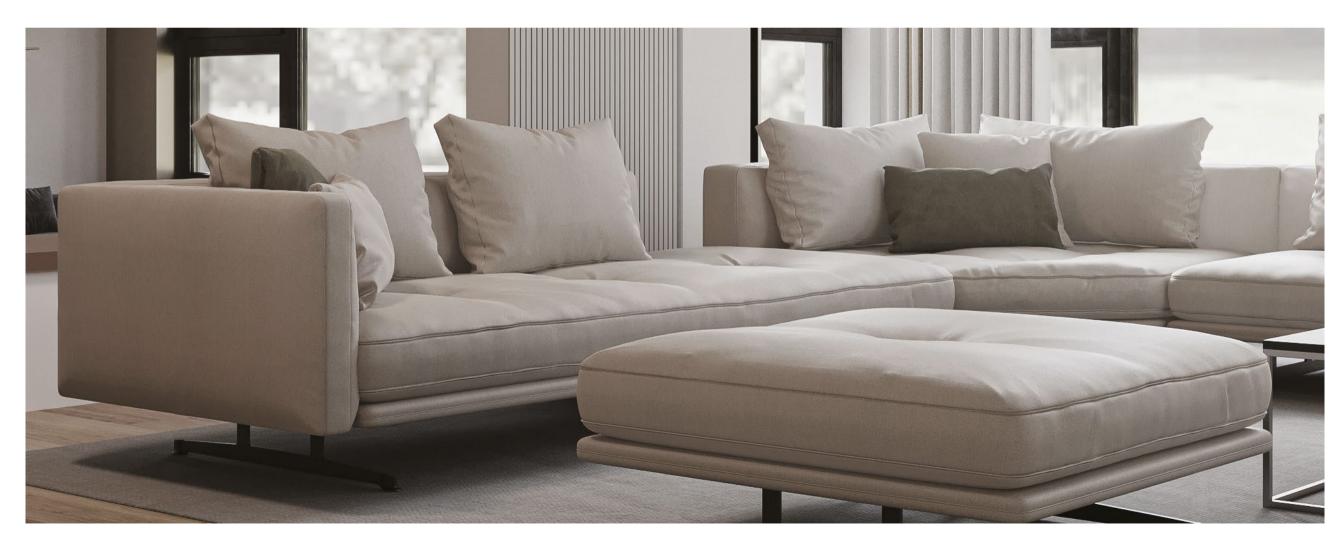

# Dakar

DAKAR MODULAR SOFA GROUP addresses different usage needs with its versatile modular system in addition to the maximum comfort it provides in living spaces and it brings timeless design style together with functional use advantage.

MODULAR SOFA GROUP

Creative Setups with High Comfort

Aesthetical Stitches on Seating Area

DAKAR MODULAR SOFA GROUP, where high comfort meets modern design approach, emphasizes comfort in the living area with its layered seating structure, while adding a stylish touch to its modern design with the stitching details applied on the seating area.

CARRYING MAXIMUM
FUNCTIONALITY INTO
LIVING SPACES WITH HIGH
COMFORT, DAKAR MODULAR
SOFA GROUP, ENRICHES
CONTEMPORARY AESTHETICS
AND ADD STYLISH VISUAL
DETAILS TO THE DECORATION
WITH ITS ANGLED ARM DESIGN
AND METAL LEG FORM.

DAKAR MODULAR SOFA
GROUP PROVIDES EXTRA
COMFORT BY SUPPORTING
ITS FULLY AND SOFT
SEATING STRUCTURE WITH
BACK CUSHIONS AND
DECORATIVE PILLOWS. IT
PROVIDES DECORATIVE AND
FUNCTIONAL SOLUTIONS THAT
CAN BE VARYING ACCORDING
TO THE NEEDS WITH ITS
MODULAR DESIGN INCLUDING
WIDE MODULE ALTERNATIVES.