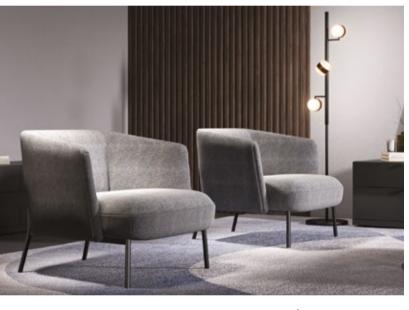

Combining a design style that reflects a minimal elegance with comfortoriented and layered seating filling, LOMÈ ACCENT CHAIR brings a refined example of aesthetics and comfort to living spaces. Its modern style, which puts comfort at the forefront, blends stylishly with many different styles with two leg colour alternatives as black metal and rose-coated

#### Lomè Accent Chair

Layered filling providing a comfortable seating, two leg alternatives as rose-gold coated and black, wide fabric combination alternative

Seoul 2,5 Seat Sofa

Seoul 3 Seat Sofa

Seoul Angled Corner Module - C