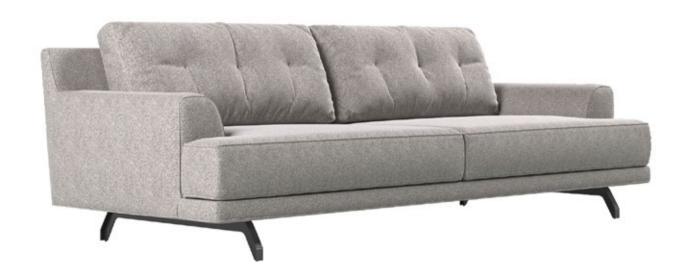

# Milan

Bringing a contemporary and modern touch to decoration with its serene design style, MILAN SOFA SET brings together living spaces with a new generation of comfort with its layered seat filling and back cushions. It creates a calm and refined atmosphere with elegant design details.

SOFA SET

BRINGING THE MODERN
DESIGN STYLE TOGETHER
WITH HIGH COMFORT
SEATING AND ERGONOMIC
BACK CUSHIONS, MILAN
SOFA SET BRINGS A
REFINED STYLE TO LIVING
SPACES AND PROVIDES
THE ADVANTAGE OF EASY
CLEANING WITH HIGH LEG
STRUCTURE.

## MILAN SOFA SET TECHNICAL CONTENT //

Sofa & Accent Chair

S spring technology in the sitting area, high comfort quality with HR (High Resilience) technology, goose feather on the seat and back cushion filling, black metal leg, rich throw pillow application, black metal leg with swivel mechanism