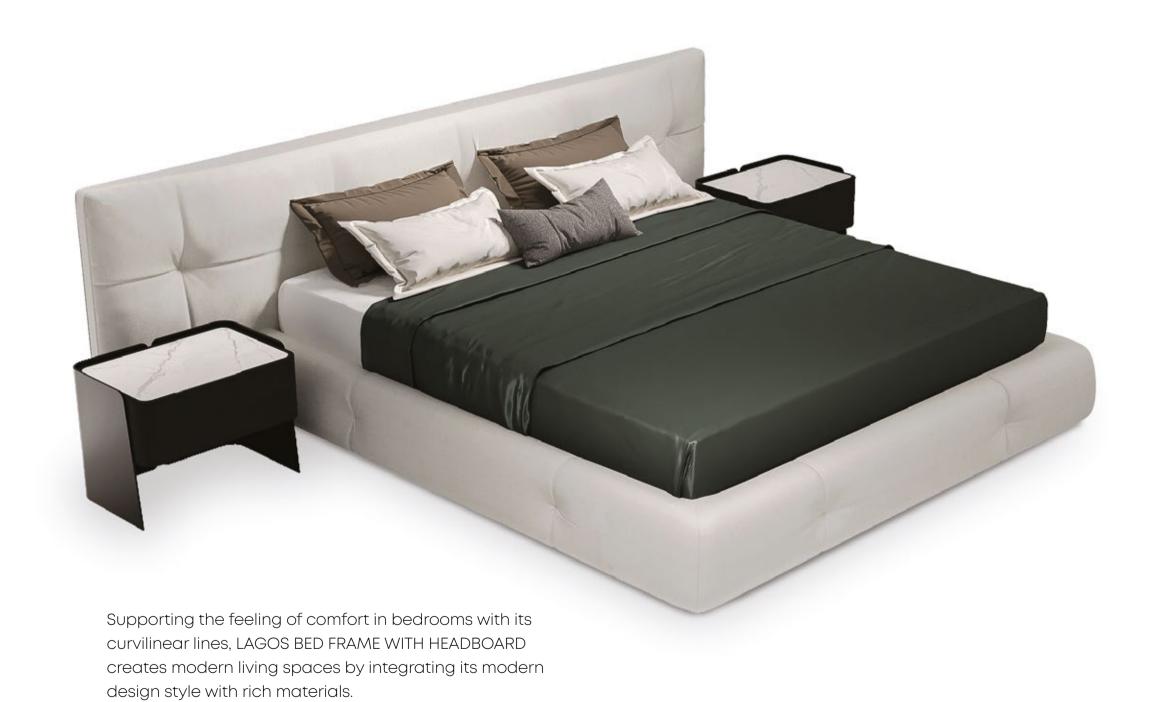

# Lagos

Bringing together design touches that reflect qualified craftsmanship with plain and fluid forms, LAGOS BED FRAME WITH HEADBOARD creates a calm and elegant atmosphere in bedrooms, while presenting a modern and timeless style.

BED FRAME WITH HEADBOARD

Serene Aesthetics with Qualified Details

#### LAGOS BED FRAME WITH HEADBOARD

Standing out with its stylish and comfortable design in harmony with the series, the pouf module complements the contemporary style of the set with its functionality

#### Bed Frame With Headboard & Leg Bench

Modern design, special stitching details on the bed frame with headboard and headboard, curved headboard form, metal footed pouf that completes the series.

Bed Frame