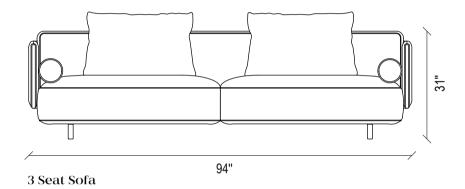

# Canton

The CANTON SOFA SET, where comfort-oriented design touches meet with modern decoration style, maximizes the feeling of comfort at home with its layered seat padding and back cushion that allows different seating depths.

#### Sofa Set

Extra comfort with hybrid foam technology in the sitting area, ability to be a bed when desired thanks to its wide seating, back cushion application, solid skeleton structure and long-lasting use with metal construction, rich decorative pillow application in different shapes and patterns, high wooden legs, 2 colour alternatives as walnut and black