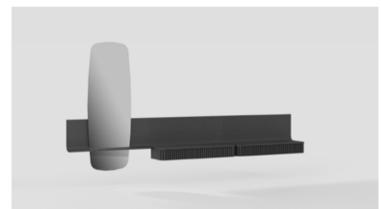

#### Suva Nightstand

SUVA NIGHTSTAND, which is a refined complement with its modern design approach and unique rounded lines, integrates the strong effect of wood with the metal leg form with a stylish stance.

#### Suva Nightstand

Modern design, natural veneer black colour on MDF, different material components such as metal and marble-patterned ceramics, scratch and break-resistant upper surface, metal leg design in tumbled gold colour