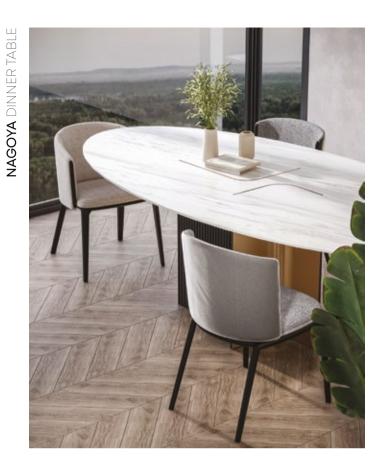

# Nagoya

Combining the impressive harmony of different material combinations with a modern design approach, NAGOYA DINING TABLE adds an eye-catching elegance to living spaces with the timeless elegance and calm colour transitions of marble.

DINING TABLE

Offering an impressive look with the strong combination of marble, metal and wood, NAGOYA DINING TABLE presents a timeless style with its elliptical shaped top table that adds a modern harmony to the design.

NAGOYA DINING TABLE, which creates aesthetically unique details with its marble-like ceramic and marble top table alternatives, offers an elegant example of contemporary decoration with its original leg form where metal and wood are used together. In the ceramic table top alternative, metal detail parts placed inside the table that show the continuity of the legs emphasize the fine craftsmanship details that enrich the design.

#### Dining Table

Marble top, metal tumbled gold and black foot application in elliptical form, for 8-10 people