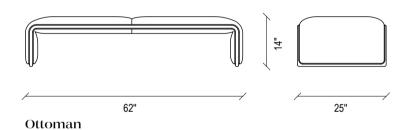

#### Tunis Ottoman

Designed with the modern line of the Tunis Headed Bedstead that combines comfort and aesthetics, TUNIS OTTOMAN completes its comfortable seating structure with a special wooden lath detail.