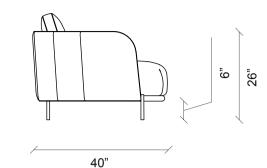

# Canton

The CANTON SOFA SET, where comfort-oriented design touches meet with modern decoration style, maximizes the feeling of comfort at home with its layered seat padding and back cushion that allows different seating depths.

#### Sofa Set

Extra comfort with hybrid foam technology in the sitting area, ability to be a bed when desired thanks to its wide seating, back cushion application, solid skeleton structure and long-lasting use with metal construction, rich decorative pillow application in different shapes and patterns, high wooden legs, 2 colour alternatives as walnut and black