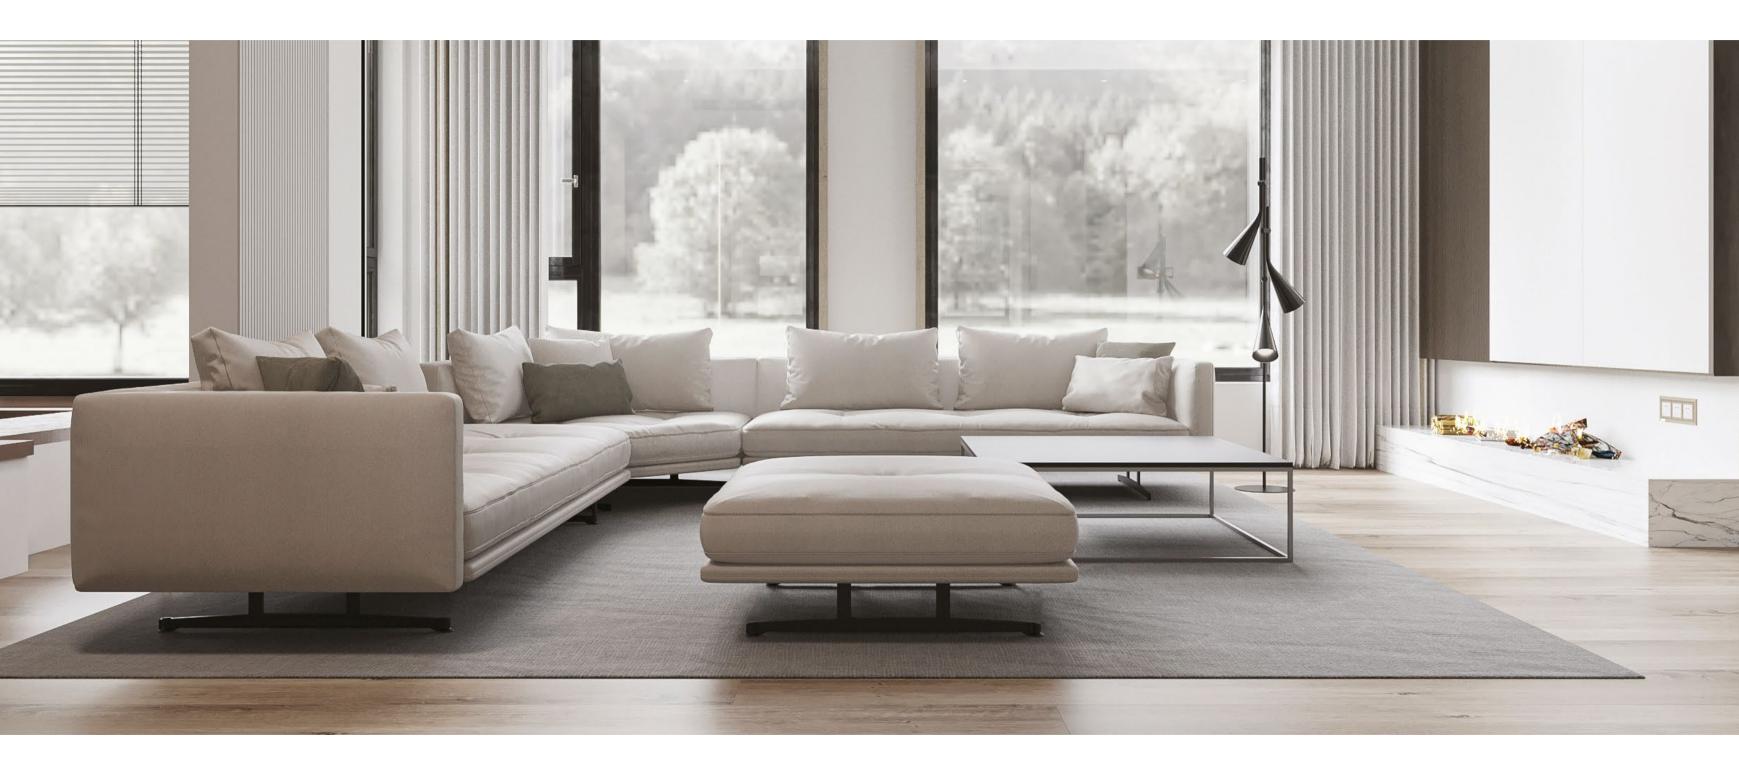

# Dakar

DAKAR MODULAR SOFA GROUP addresses different usage needs with its versatile modular system in addition to the maximum comfort it provides in living spaces and it brings timeless design style together with functional use advantage.

MODULAR SOFA GROUP

Creative Setups with High Comfort

Aesthetical Stitches on Seating Area

DAKAR MODULAR SOFA GROUP, where high comfort meets modern design approach, emphasizes comfort in the living area with its layered seating structure, while adding a stylish touch to its modern design with the stitching details applied on the seating area.

CARRYING MAXIMUM
FUNCTIONALITY INTO
LIVING SPACES WITH HIGH
COMFORT, DAKAR MODULAR
SOFA GROUP, ENRICHES
CONTEMPORARY AESTHETICS
AND ADD STYLISH VISUAL
DETAILS TO THE DECORATION
WITH ITS ANGLED ARM DESIGN
AND METAL LEG FORM.

DAKAR MODULAR SOFA
GROUP PROVIDES EXTRA
COMFORT BY SUPPORTING
ITS FULLY AND SOFT
SEATING STRUCTURE WITH
BACK CUSHIONS AND
DECORATIVE PILLOWS. IT
PROVIDES DECORATIVE AND
FUNCTIONAL SOLUTIONS THAT
CAN BE VARYING ACCORDING
TO THE NEEDS WITH ITS
MODULAR DESIGN INCLUDING
WIDE MODULE ALTERNATIVES.