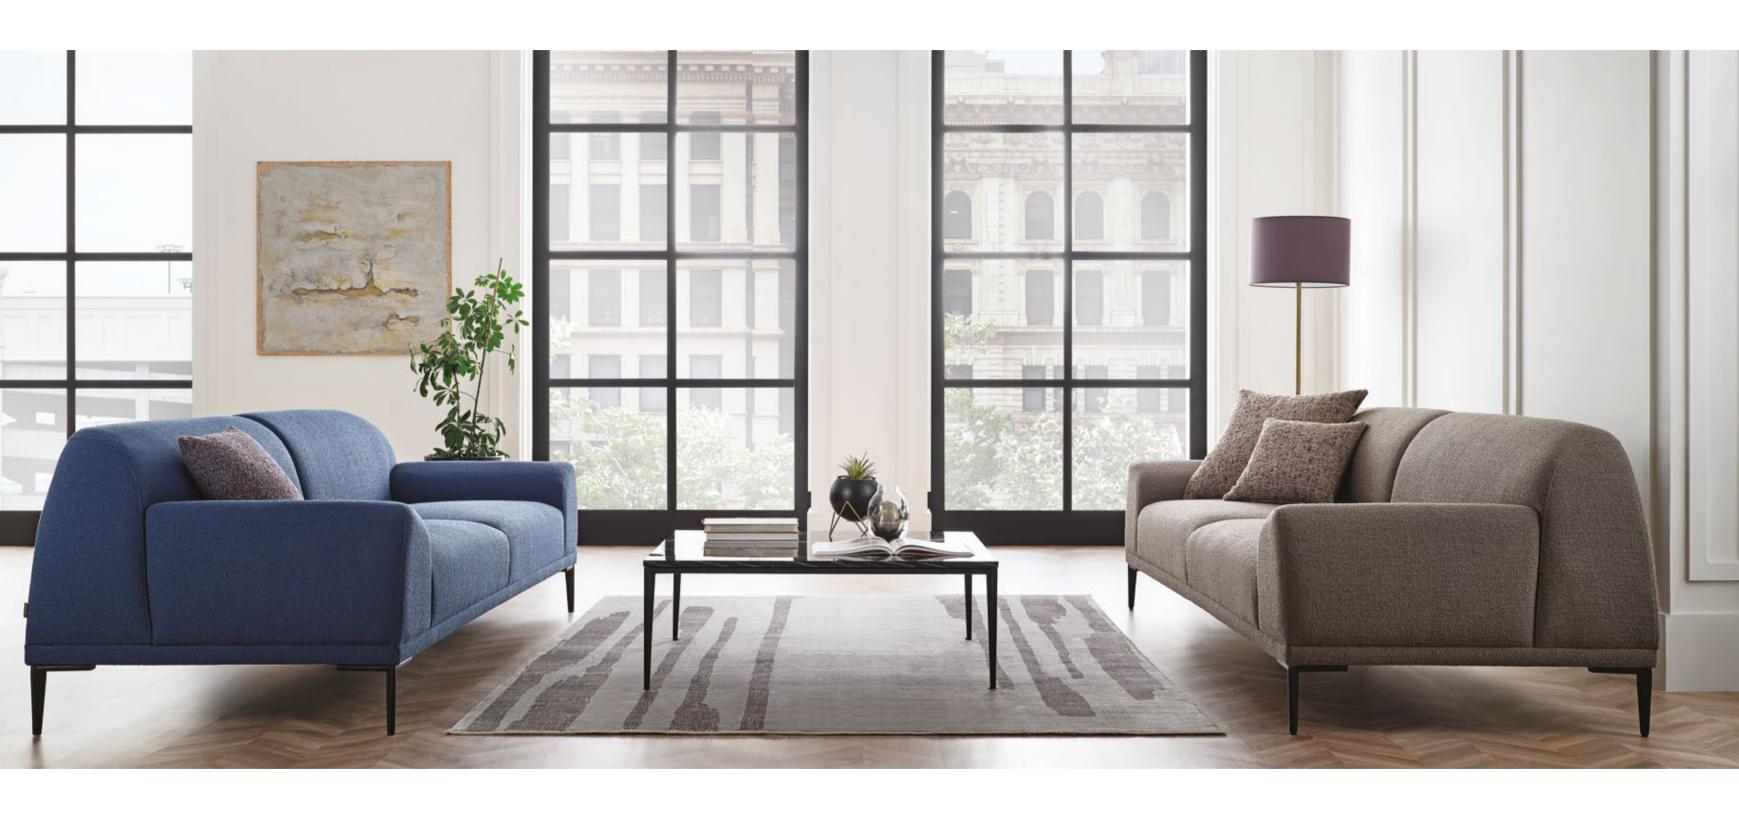

# Canton

The CANTON SOFA SET, where comfort-oriented design touches meet with modern decoration style, maximizes the feeling of comfort at home with its layered seat padding and back cushion that allows different seating depths.

SOFA SET

ADDING A REFINED TOUCH TO LIVING AREAS WITH ITS METAL CONSTRUCTION, WHICH BRINGS A MODERN AND STYLISH TOUCH TO ITS DESIGN, MANILA ACCENT CHAIR PROVIDES MAXIMUM COMFORT.

#### Sofa Set

Extra comfort with hybrid foam technology in the sitting area, ability to be a bed when desired thanks to its wide seating, back cushion application, solid skeleton structure and long-lasting use with metal construction, rich decorative pillow application in different shapes and patterns, high wooden legs, 2 colour alternatives as walnut and black

### Manila Accent Chair

Original design with cylinder cushion application on the back, high comfort in the sitting area with goose feather in the back cushion filling, all-metal black construction and arm design