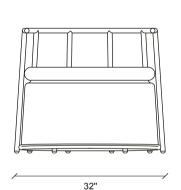

# Dakar

DAKAR MODULAR SOFA GROUP addresses different usage needs with its versatile modular system in addition to the maximum comfort it provides in living spaces and it brings timeless design style together with functional use advantage.

MODULAR SOFA GROUP

Creative Setups with High Comfort

Aesthetical Stitches on Seating Area

DAKAR MODULAR SOFA GROUP, where high comfort meets modern design approach, emphasizes comfort in the living area with its layered seating structure, while adding a stylish touch to its modern design with the stitching details applied on the seating area.

CARRYING MAXIMUM
FUNCTIONALITY INTO
LIVING SPACES WITH HIGH
COMFORT, DAKAR MODULAR
SOFA GROUP, ENRICHES
CONTEMPORARY AESTHETICS
AND ADD STYLISH VISUAL
DETAILS TO THE DECORATION
WITH ITS ANGLED ARM DESIGN
AND METAL LEG FORM.

DAKAR MODULAR SOFA
GROUP PROVIDES EXTRA
COMFORT BY SUPPORTING
ITS FULLY AND SOFT
SEATING STRUCTURE WITH
BACK CUSHIONS AND
DECORATIVE PILLOWS. IT
PROVIDES DECORATIVE AND
FUNCTIONAL SOLUTIONS THAT
CAN BE VARYING ACCORDING
TO THE NEEDS WITH ITS
MODULAR DESIGN INCLUDING
WIDE MODULE ALTERNATIVES.

#### Modular Sofa Group

Extra comfort with hybrid foam technology in the sitting area, exhaustion dyeing on the seat cushions, wide seating area, sharp Italian design lines, back cushion application, solid skeleton structure and long-lasting use with metal construction, high metal black feet, countless combinations thanks to module diversity