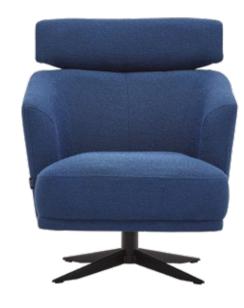

# Viera

VIERA SOFA SET gathers its modern design level with ergonomic details while creating a comfort-focused, modern decoration experience.

SOFA SET

VIERA 3-SEAT SOFA, which stands out with its comfort-oriented design, offers stylish visual alternatives with its metal leg options in 3 different colors: black, gold, and rose.

DRAWING ATTENTION WITH ITS MODERN AND COMFORTABLE STYLE, VIERA ACCENT CHAIRS PROVIDE FREEDOM OF MOVEMENT TO SUIT YOUR NEEDS WITH TWO DIFFERENT LEG DESIGN ALTERNATIVES AS ROTATING AND FIXED ADD AN ELEGANT TOUCH TO DECORATION WITH ITS FLUID FORM.

### Sofa & Accent Chair

Back support profile for protecting the product's form in 3-seat and 2.5-seat sofas, high comfort with its goose feather in the back cushion filling, wide seating area that provides single bed comfort when the back cushions are removed, easily wipeable fabric structure provides convenience for cleaning, 3 different metal leg color options as Black, Gold and Rose, 2 different armchair design alternatives with fixed and swivel legs.