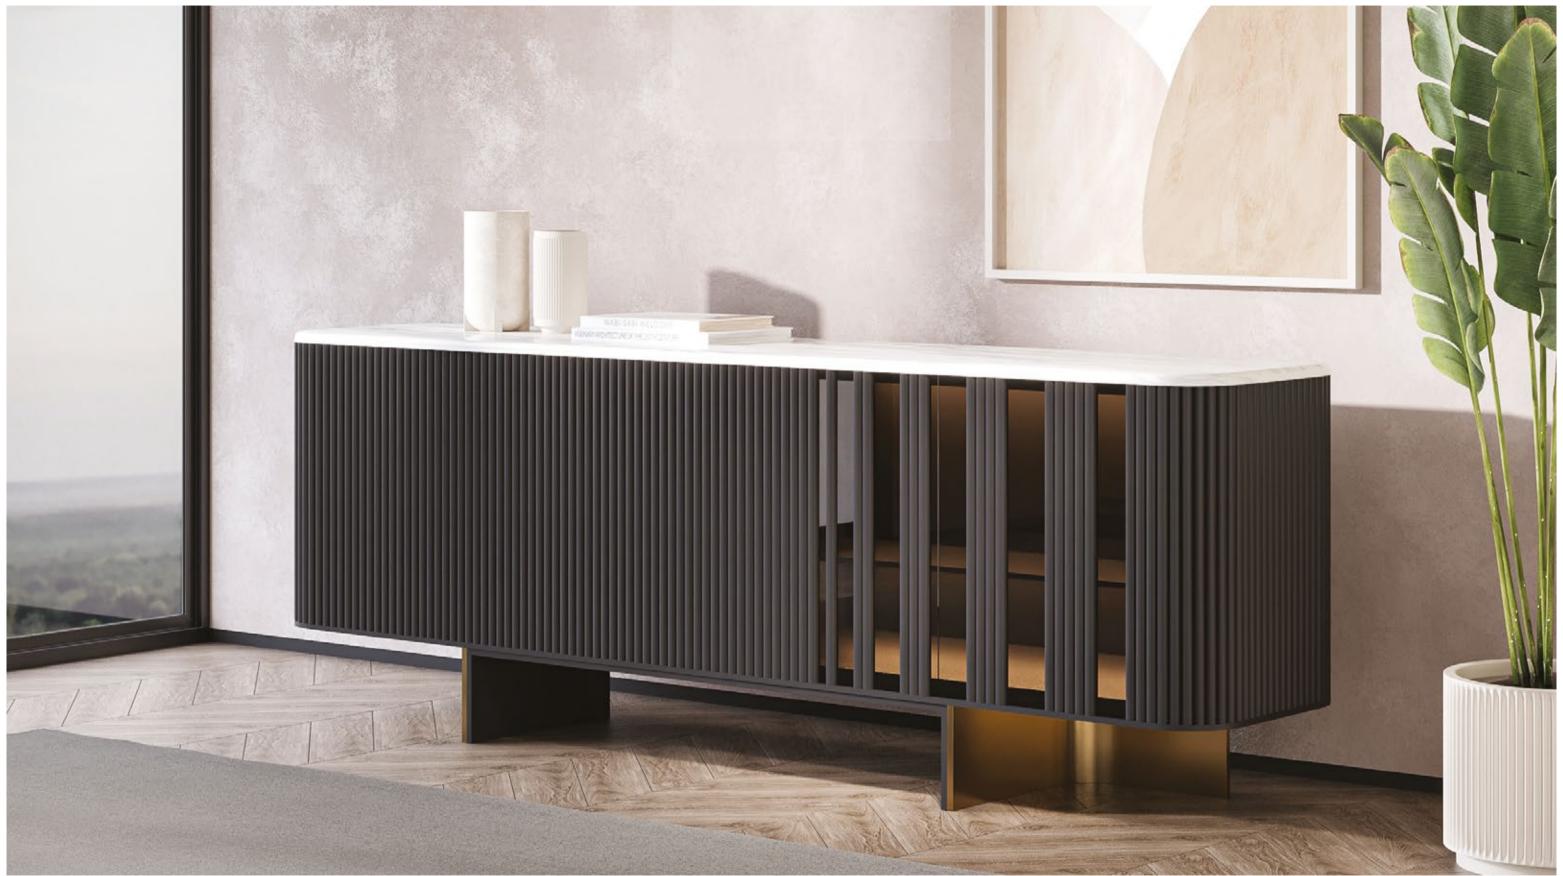

## Osaka

Adding a refined touch to living spaces with its qualified design touches, OSAKA SIDEBOARD creates a perfect harmony with different material combinations. It offers an eye-catching and timeless design that allows versatile decoration setups.

#### SIDEBOARD

**Qualified and Refined Fictions** 

BRINGING MULTI-MATERIALS
TOGETHER WITH MODERN
DESIGN APPROACH, OSAKA
SIDEBOARD PROVIDES AN
AESTHETIC APPEARANCE
THAT MAKES A DIFFERENCE
WITH ITS INTERIOR LIGHTING
DETAIL AND ITS ORIGINAL
LEG FORM COMBINED WITH
METAL MATERIAL.