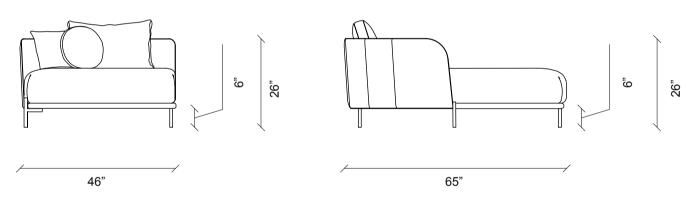

# Seoul

The SEOUL MODULAR SOFA GROUP, where high comfort comes together with a modern design approach, brings an elegant touch to living spaces with its fluid form, while offering versatile functional usage advantage with its wide module alternatives.

MODULAR SOFA GROUP

**Timeless Comfort** 

#### SEOUL MODULAR SOFA GROUP

Limitless Combination

DESIGNED BY USING LAYERED SESSION FILLING WHICH TAKES SEATING COMFORT TO HIGHEST LEVEL, SEOUL MODULAR SOFA GROUP BRINGS COMFORT AND AESTHETIC TOGETHER WITH BACK CUSHIONS AND DECORATIVE THROW PILLOW APPLICATION.

### SEOUL MODULAR SOFA GROUP

Creating contemporary living spaces with a fluid design approach and a modern visual look, Seoul Modular Sofa Group elegantly meets different usage needs thanks to its modular system setup that includes many module alternatives.

The SEOUL MODULAR SOFA GROUP, which provides high comfort with its layered seat filling and back cushions, and has leg alternatives in 2 different colours as black metal and rose coating, allows creating decorative setups suitable for many different square meters and room shapes, apart from creating multiple sitting areas thanks to its curved modules.

### SEOUL MODULAR SOFA GROUP TECHNICAL CONTENT //

#### Modular Sofa Group

Extra comfort with hybrid foam technology in the sitting area, wide seating area, amorphous design, high metal legs, solid skeleton structure with metal construction and long-lasting use, comfortable back cushion application, rich decorative pillow application, unlimited combination possibilities thanks to the variety of modules