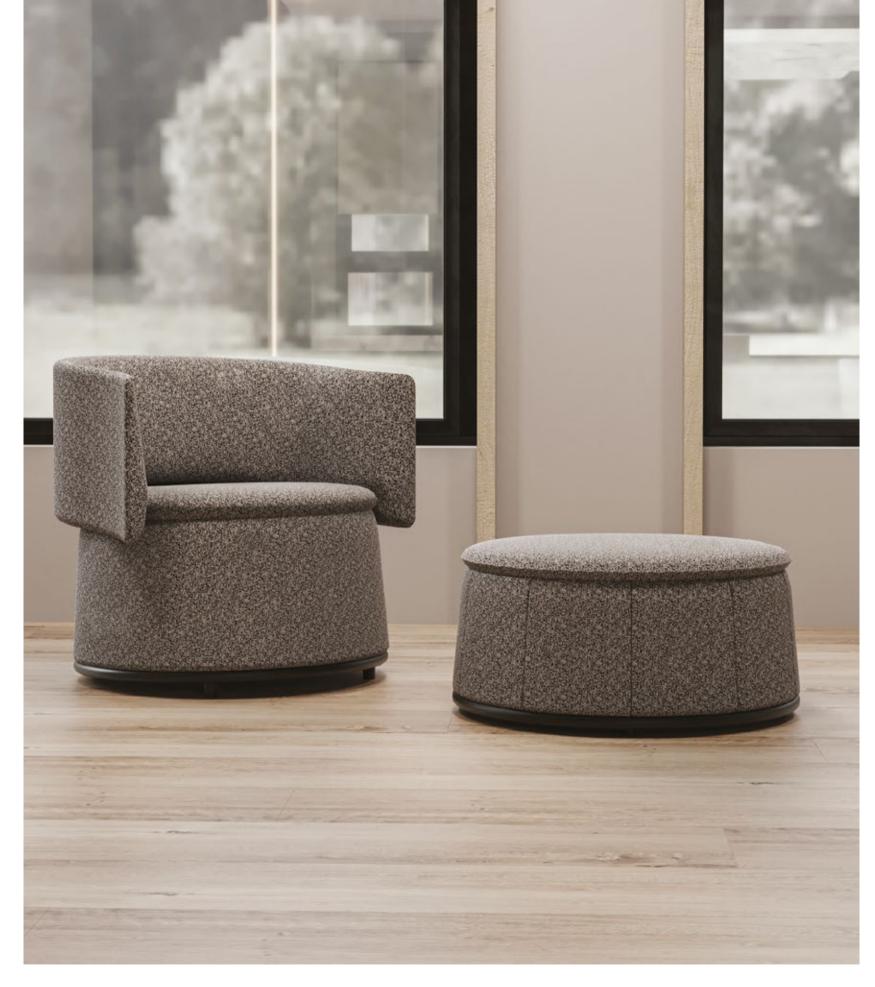

# Bloom

Combining comfort and aesthetics, BLOOM ACCENT CHAIR, designed by Italian designers, brings an irresistible look to living spaces with its eye-catching colour and stylized lines.

**ACCENT CHAIR & POUF SET** 

Contemporary Touch to High Comfort

#### **BLOOM ARMCHAIR & POUF SET**

### BLOOM ACCENT CHAIR and POUFF SET TECHNICAL CONTENT //

Reclining chair with bed feature, metal leg, 5 different color alternatives for standing, metal coffee table with swivel mechanism attached to the seat

### **Metal Accent Chair**

5 different colour alternatives with back cushion, metal legs, standing

### **Accent Chair**

Concealed rotating metal legs mechanism, 5 different colour alternatives for feet, feather foam on the back area

#### Pouff

Wide and functional use, metal legs in 5 different colour alternatives

Accent Chair

Metal Accent Chair