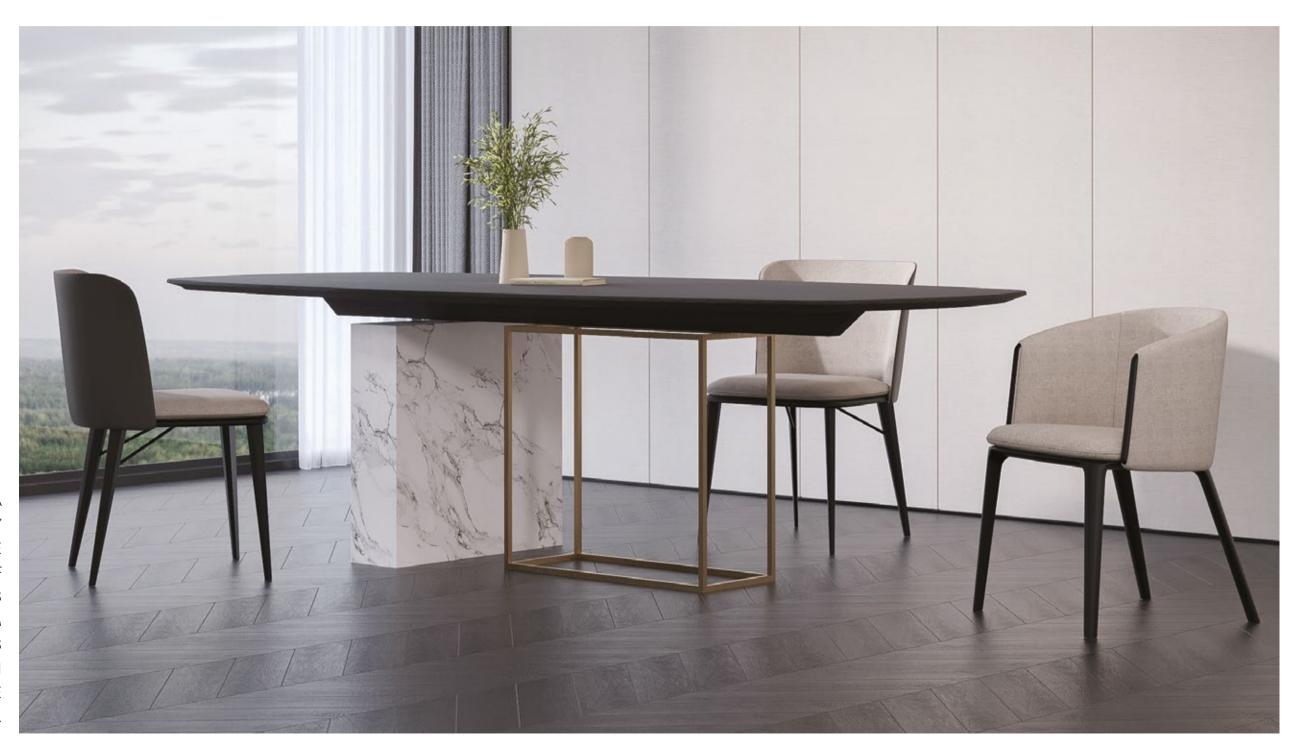

# Nagoya

Combining the impressive harmony of different material combinations with a modern design approach, NAGOYA DINING TABLE adds an eye-catching elegance to living spaces with the timeless elegance and calm colour transitions of marble.

DINING TABLE

Offering an impressive look with the strong combination of marble, metal and wood, NAGOYA DINING TABLE presents a timeless style with its elliptical shaped top table that adds a modern harmony to the design.

NAGOYA DINING TABLE, which creates aesthetically unique details with its marble-like ceramic and marble top table alternatives, offers an elegant example of contemporary decoration with its original leg form where metal and wood are used together. In the ceramic table top alternative, metal detail parts placed inside the table that show the continuity of the legs emphasize the fine craftsmanship details that enrich the design.

WITH THE RICH, AESTHETIC AND FUNCTIONAL FEATURES, LIMA, OLIMPIA AND SYDNEY CHAIRS ANSWER MANY DECORATION AND USAGE NEEDS.