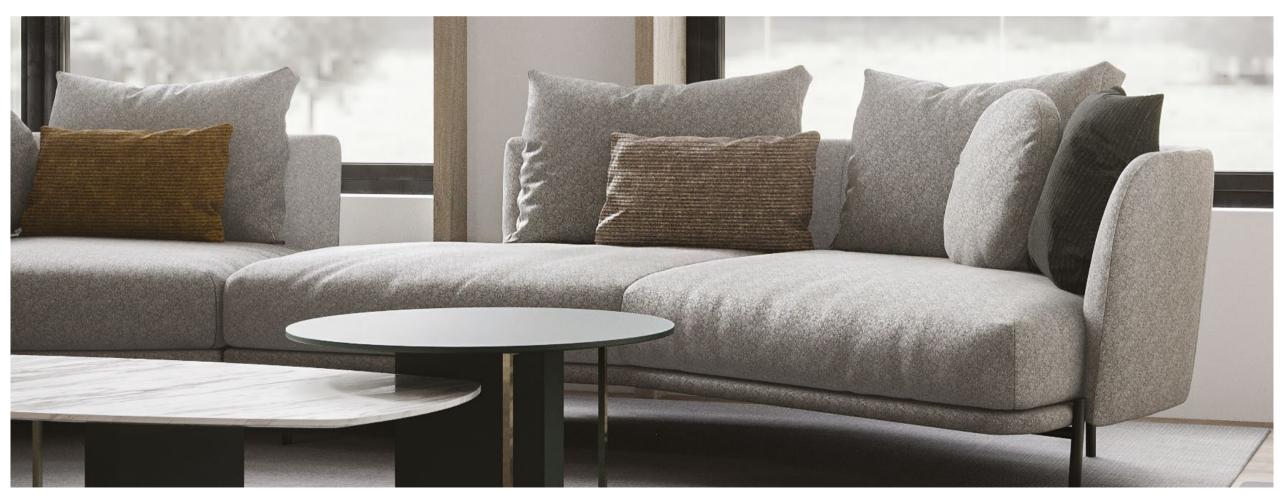

# Seoul

The SEOUL MODULAR SOFA GROUP, where high comfort comes together with a modern design approach, brings an elegant touch to living spaces with its fluid form, while offering versatile functional usage advantage with its wide module alternatives.

### SEOUL MODULAR SOFA GROUP

Creating contemporary living spaces with a fluid design approach and a modern visual look, Seoul Modular Sofa Group elegantly meets different usage needs thanks to its modular system setup that includes many module alternatives.

The SEOUL MODULAR SOFA GROUP, which provides high comfort with its layered seat filling and back cushions, and has leg alternatives in 2 different colours as black metal and rose coating, allows creating decorative setups suitable for many different square meters and room shapes, apart from creating multiple sitting areas thanks to its curved modules.