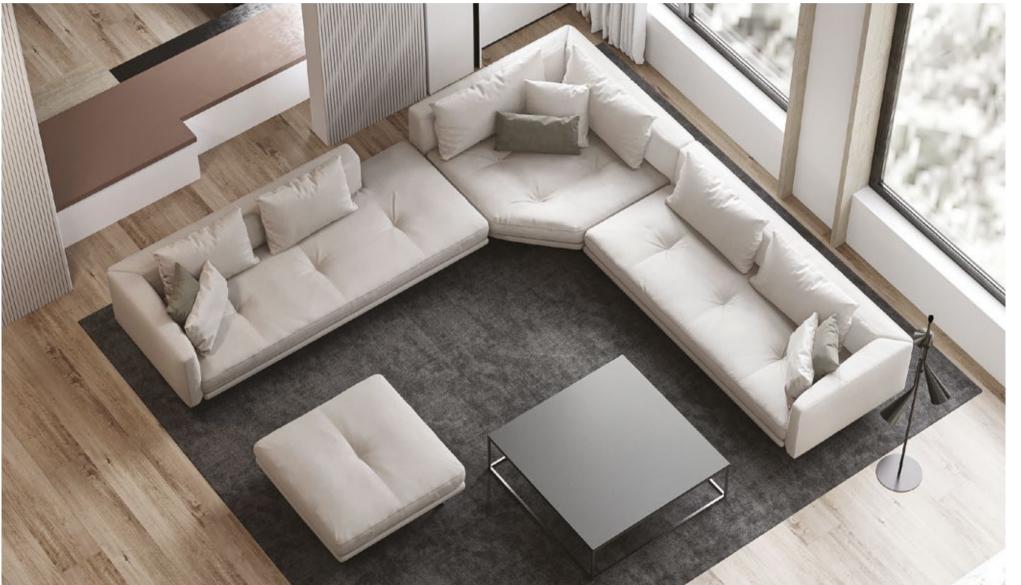

# Dakar

DAKAR MODULAR SOFA GROUP addresses different usage needs with its versatile modular system in addition to the maximum comfort it provides in living spaces and it brings timeless design style together with functional use advantage.

MODULAR SOFA GROUP

Creative Setups with High Comfort

Aesthetical Stitches on Seating Area

DAKAR MODULAR SOFA GROUP, where high comfort meets modern design approach, emphasizes comfort in the living area with its layered seating structure, while adding a stylish touch to its modern design with the stitching details applied on the seating area.

CARRYING MAXIMUM
FUNCTIONALITY INTO
LIVING SPACES WITH HIGH
COMFORT, DAKAR MODULAR
SOFA GROUP, ENRICHES
CONTEMPORARY AESTHETICS
AND ADD STYLISH VISUAL
DETAILS TO THE DECORATION
WITH ITS ANGLED ARM DESIGN
AND METAL LEG FORM.

DAKAR MODULAR SOFA
GROUP PROVIDES EXTRA
COMFORT BY SUPPORTING
ITS FULLY AND SOFT
SEATING STRUCTURE WITH
BACK CUSHIONS AND
DECORATIVE PILLOWS. IT
PROVIDES DECORATIVE AND
FUNCTIONAL SOLUTIONS THAT
CAN BE VARYING ACCORDING
TO THE NEEDS WITH ITS
MODULAR DESIGN INCLUDING
WIDE MODULE ALTERNATIVES.