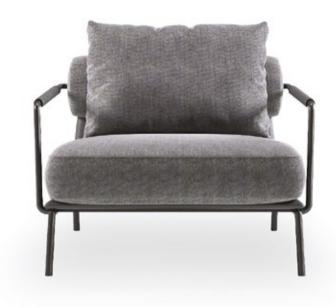

**CANTON** SOFA

TUNIS BED FRAME WITH HEADBOARD

ATHENS CHEST OF DRAWERS

**LOMÈ** ACCENT CHAIR

NASSAU COFFEE TABLE

Combining a design style that reflects a minimal elegance with comfortoriented and layered seating filling, LOMÈ ACCENT CHAIR brings a refined example of aesthetics and comfort to living spaces. Its modern style, which puts comfort at the forefront, blends stylishly with many different styles with two leg colour alternatives as black metal and rose-coated

#### Lomè Accent Chair

Layered filling providing a comfortable seating, two leg alternatives as rose-gold coated and black, wide fabric combination alternative

Seoul 2,5 Seat Sofa

Seoul 3 Seat Sofa

Seoul Angled Corner Module - C