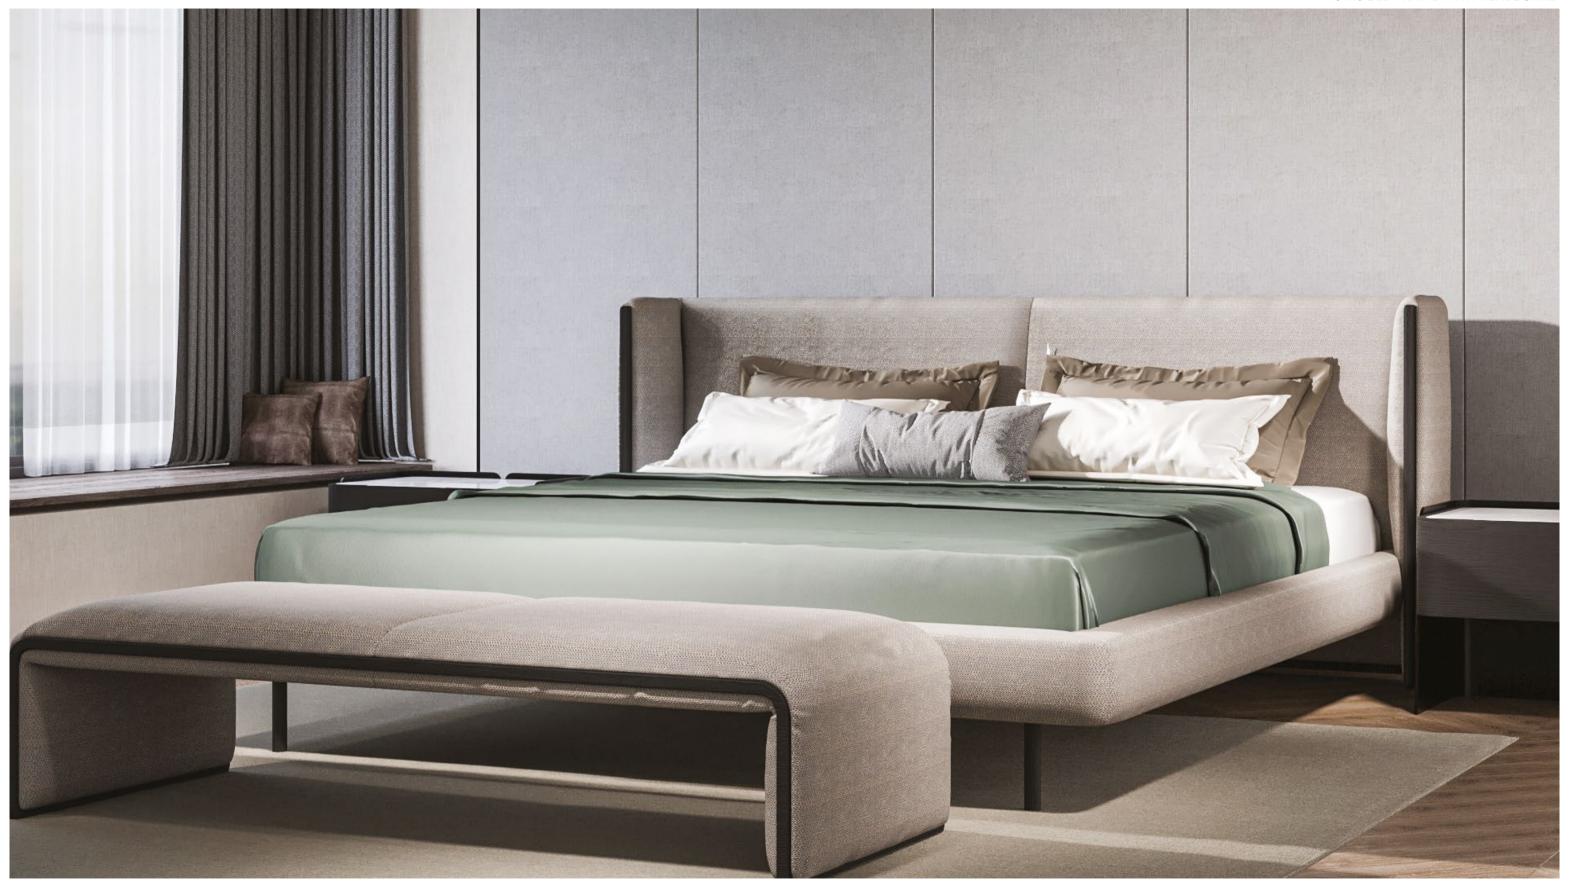

## Tunis

Distinguished from its peers with modern style and special design details, TUNIS BED FRAME WITH HEADBOARD adds a simple elegance to contemporary decoration with special material touches that visually enrich its comfort-oriented design.

#### TUNIS BED FRAME WITH HEADBOARD

ATTRACTING ATTENTION WITH ITS SPECIAL WOODEN STRAP DETAIL AND WIDE FLOOR TRAVERS STRUCTURE, THE TUNIS BED FRAME WITH HEADBOARD BRINGS AN ELEGANT TOUCH TO BEDROOM COMFORT.

#### Bed Frame With Headboard

Modern design, headboard with wooden lapels surrounding the bed, leg pouf with wooden lapels completing the headboard form, black metal foot structure