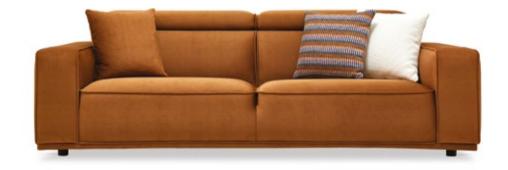

# Canton

The CANTON SOFA SET, where comfort-oriented design touches meet with modern decoration style, maximizes the feeling of comfort at home with its layered seat padding and back cushion that allows different seating depths.

#### Sofa Set

Extra comfort with hybrid foam technology in the sitting area, ability to be a bed when desired thanks to its wide seating, back cushion application, solid skeleton structure and long-lasting use with metal construction, rich decorative pillow application in different shapes and patterns, high wooden legs, 2 colour alternatives as walnut and black