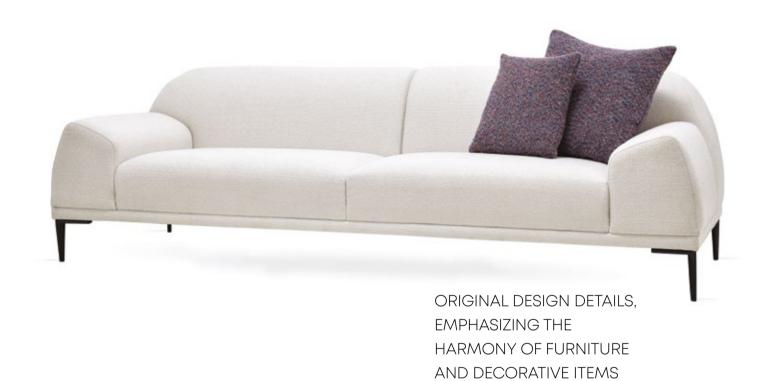

## Swan

Combining its modern design style with ergonomic usage advantages, SWAN SOFA SET was crowned with the German Design Award.

SOFA SET

SWAN SOFA SET
offers striking details
with its boucle
fabric application
and stylish metal leg
design, which gives
the decoration an
original look.

IN LIVING AREAS, ALLOWS
TO CREATE STYLISH AND

USEFUL SPACES.

The Accent Chair module standing out with its headboard application and the quality materials used in its production offers a comfort-oriented design. While offering a look that reflects the latest trends, SWAN ACCENT CHAIR with a rotating leg mechanism has two different color options for metal legs as black and anthracite.