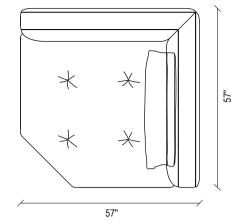

#### Lomè Accent Chair

Layered filling providing a comfortable seating, two leg alternatives as rose-gold coated and black, wide fabric combination alternative

Seoul 2,5 Seat Sofa

Seoul 3 Seat Sofa

Seoul Angled Corner Module - C

### SEOUL MODULAR SOFA GROUP TECHNICAL CONTENT //

Seoul Single Armrest Lounge Module (Right-Left)-H2

Seoul Single Module without Armrest - B

Seoul Corner Module - L5

Lome Accent Chair