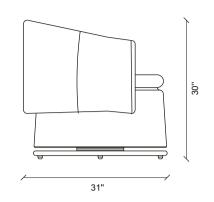

#### Tunis Ottoman

Designed with the modern line of the Tunis Headed Bedstead that combines comfort and aesthetics, TUNIS OTTOMAN completes its comfortable seating structure with a special wooden lath detail.

### TUNIS BED FRAME WITH HEADBOARD TECHNICAL CONTENT //

#### Bed Frame With Headboard

Modern design, headboard with wooden lapels surrounding the bed, leg pouf with wooden lapels completing the headboard form, black metal foot structure