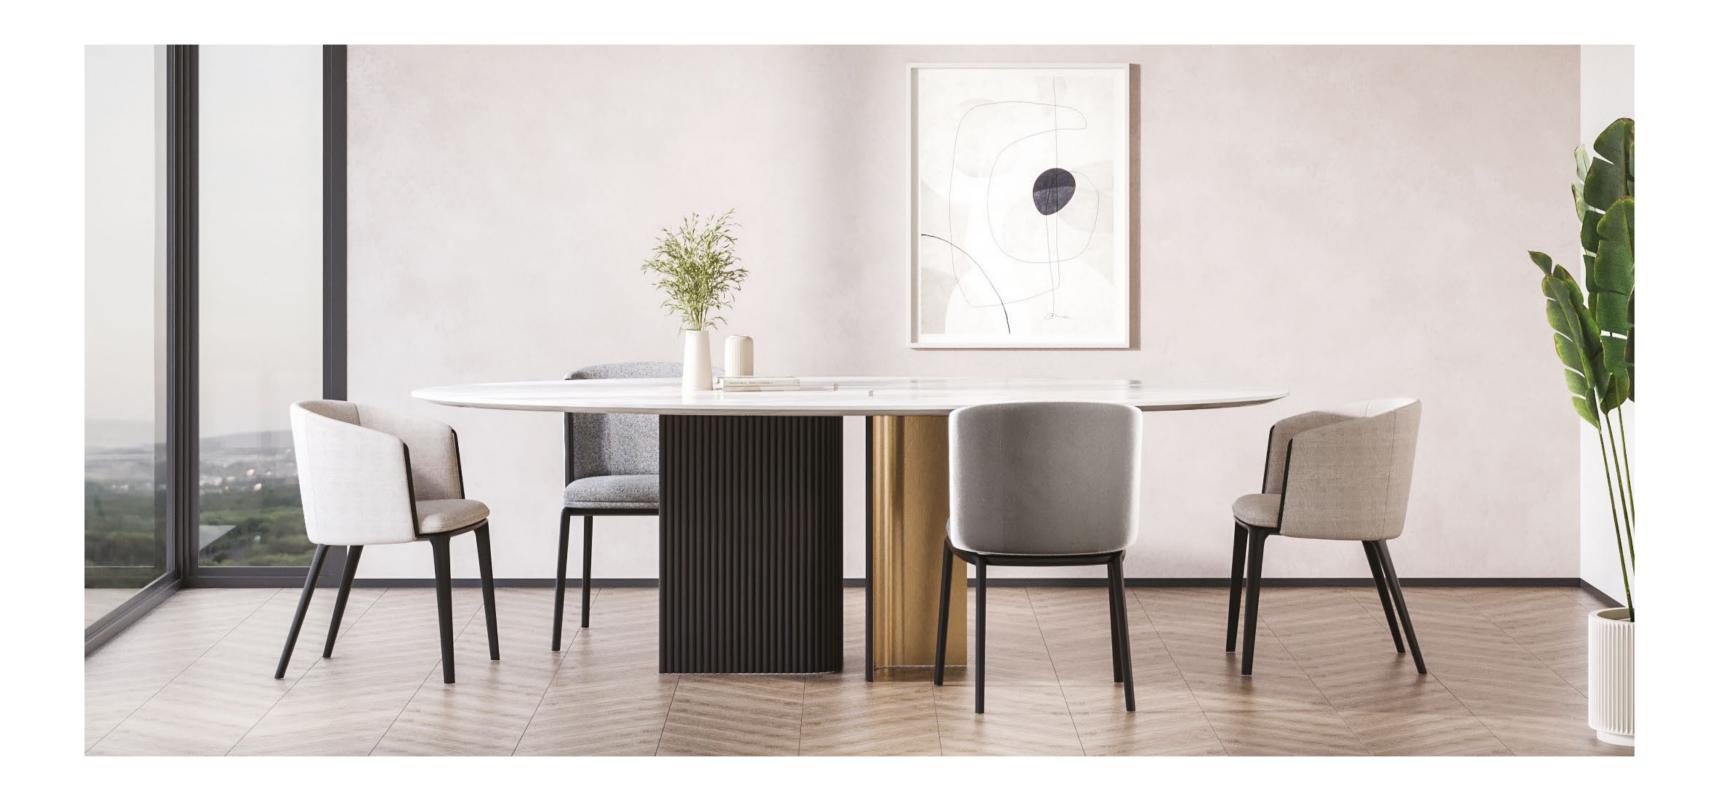

# Nagoya

Combining the impressive harmony of different material combinations with a modern design approach, NAGOYA DINING TABLE adds an eye-catching elegance to living spaces with the timeless elegance and calm colour transitions of marble.

DINING TABLE

Offering an impressive look with the strong combination of marble, metal and wood, NAGOYA DINING TABLE presents a timeless style with its elliptical shaped top table that adds a modern harmony to the design.

NAGOYA DINING TABLE, which creates aesthetically unique details with its marble-like ceramic and marble top table alternatives, offers an elegant example of contemporary decoration with its original leg form where metal and wood are used together. In the ceramic table top alternative, metal detail parts placed inside the table that show the continuity of the legs emphasize the fine craftsmanship details that enrich the design.

WITH THE RICH, AESTHETIC AND FUNCTIONAL FEATURES, LIMA, OLIMPIA AND SYDNEY CHAIRS ANSWER MANY DECORATION AND USAGE NEEDS.