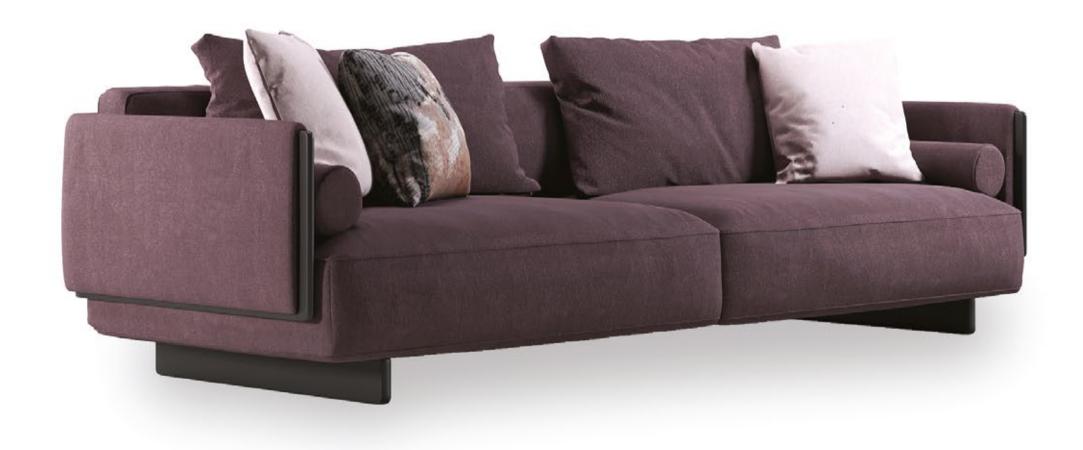

# Canton

The CANTON SOFA SET, where comfort-oriented design touches meet with modern decoration style, maximizes the feeling of comfort at home with its layered seat padding and back cushion that allows different seating depths.

#### Sofa Set

Extra comfort with hybrid foam technology in the sitting area, ability to be a bed when desired thanks to its wide seating, back cushion application, solid skeleton structure and long-lasting use with metal construction, rich decorative pillow application in different shapes and patterns, high wooden legs, 2 colour alternatives as walnut and black