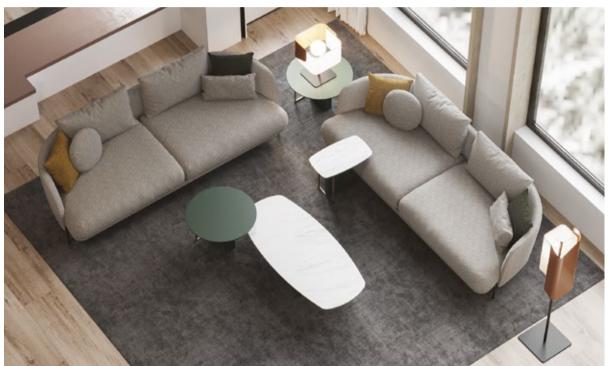

# Seoul

The SEOUL MODULAR SOFA GROUP, where high comfort comes together with a modern design approach, brings an elegant touch to living spaces with its fluid form, while offering versatile functional usage advantage with its wide module alternatives.

### SEOUL MODULAR SOFA GROUP

Creating contemporary living spaces with a fluid design approach and a modern visual look, Seoul Modular Sofa Group elegantly meets different usage needs thanks to its modular system setup that includes many module alternatives.

The SEOUL MODULAR SOFA GROUP, which provides high comfort with its layered seat filling and back cushions, and has leg alternatives in 2 different colours as black metal and rose coating, allows creating decorative setups suitable for many different square meters and room shapes, apart from creating multiple sitting areas thanks to its curved modules.