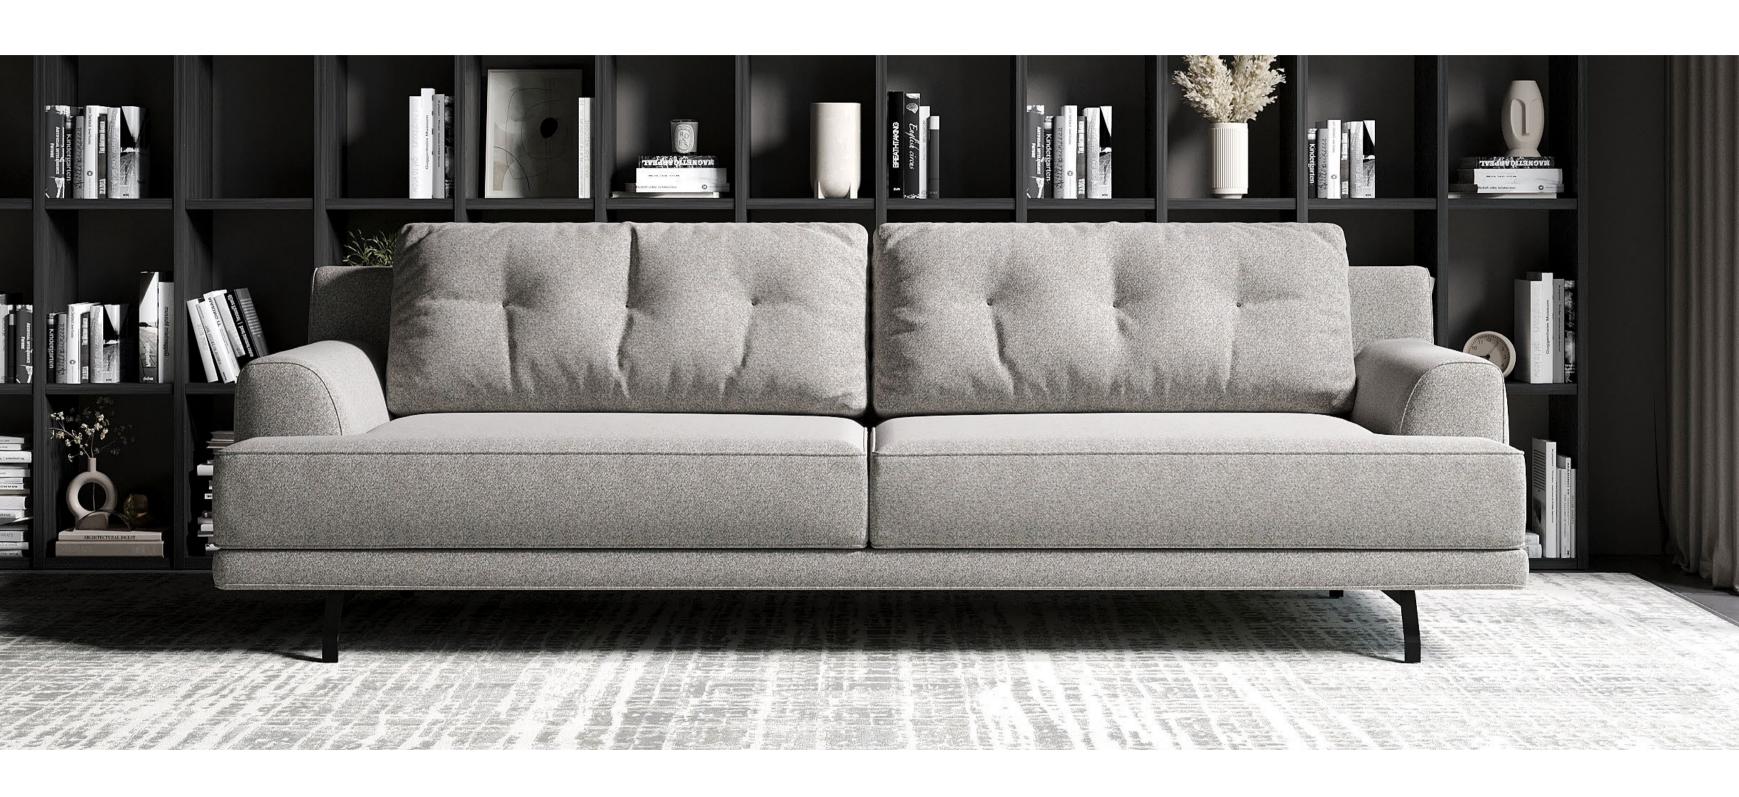

# Milan

Bringing a contemporary and modern touch to decoration with its serene design style, MILAN SOFA SET brings together living spaces with a new generation of comfort with its layered seat filling and back cushions. It creates a calm and refined atmosphere with elegant design details.

SOFA SET

BRINGING THE MODERN
DESIGN STYLE TOGETHER
WITH HIGH COMFORT
SEATING AND ERGONOMIC
BACK CUSHIONS, MILAN
SOFA SET BRINGS A
REFINED STYLE TO LIVING
SPACES AND PROVIDES
THE ADVANTAGE OF EASY
CLEANING WITH HIGH LEG
STRUCTURE.

Creating a stylish and original effect in decoration with its contemporary design details, MILAN ACCENT CHAIR draws attention with its arm form that modernizes the design and offers high comfort with ergonomic seating area and soft back cushion. It completes its refined aesthetics with the advantage of functional use, providing freedom of movement thanks to rotating metal leg mechanism.

## MILAN SOFA SET TECHNICAL CONTENT //

Sofa & Accent Chair

S spring technology in the sitting area, high comfort quality with HR (High Resilience) technology, goose feather on the seat and back cushion filling, black metal leg, rich throw pillow application, black metal leg with swivel mechanism