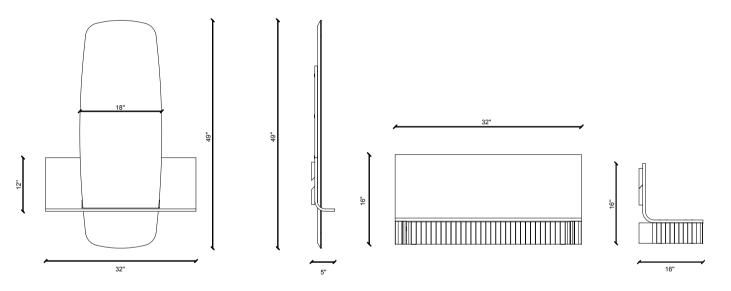

## Osaka

Adding a refined touch to living spaces with its qualified design touches, OSAKA SIDEBOARD creates a perfect harmony with different material combinations. It offers an eye-catching and timeless design that allows versatile decoration setups.

#### SIDEBOARD

**Qualified and Refined Fictions** 

BRINGING MULTI-MATERIALS
TOGETHER WITH MODERN
DESIGN APPROACH, OSAKA
SIDEBOARD PROVIDES AN
AESTHETIC APPEARANCE
THAT MAKES A DIFFERENCE
WITH ITS INTERIOR LIGHTING
DETAIL AND ITS ORIGINAL
LEG FORM COMBINED WITH
METAL MATERIAL.

### OSAKA SIDEBOARD TECHNICAL CONTENT //

#### Sideboard

Lacquered black body on MDF, marble top, metal tumbled gold and lacquered black legs, glass cover application, push-open mechanism, LED lighting