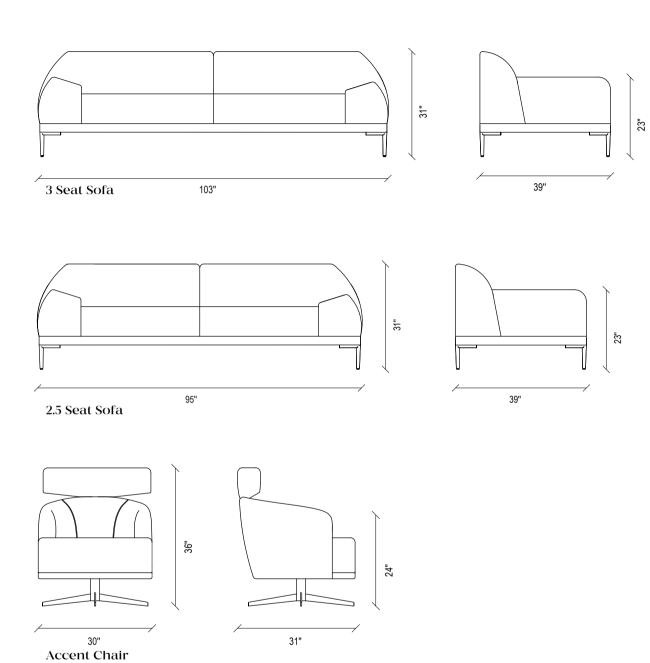

# Canton

The CANTON SOFA SET, where comfort-oriented design touches meet with modern decoration style, maximizes the feeling of comfort at home with its layered seat padding and back cushion that allows different seating depths.

#### Sofa Set

Extra comfort with hybrid foam technology in the sitting area, ability to be a bed when desired thanks to its wide seating, back cushion application, solid skeleton structure and long-lasting use with metal construction, rich decorative pillow application in different shapes and patterns, high wooden legs, 2 colour alternatives as walnut and black