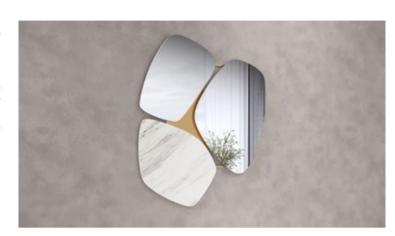

Venice Mirror

Rabat Mirror

**Ruhr Mirror** 

BRINGING TOGETHER DIFFERENT MATERIALS
COMBINATIONS WITH ORIGINAL FORMS,
VENICE AND SOUL MIRROR DESIGNS
COMPLETE MODERN LIVING SPACES WITH
THE CONTEMPORARY DESIGN APPROACH.

#### Venice Mirror

Modern design in curvilinear style, use of marble patterned ceramic and aged gold detailed, natural colour mirror.