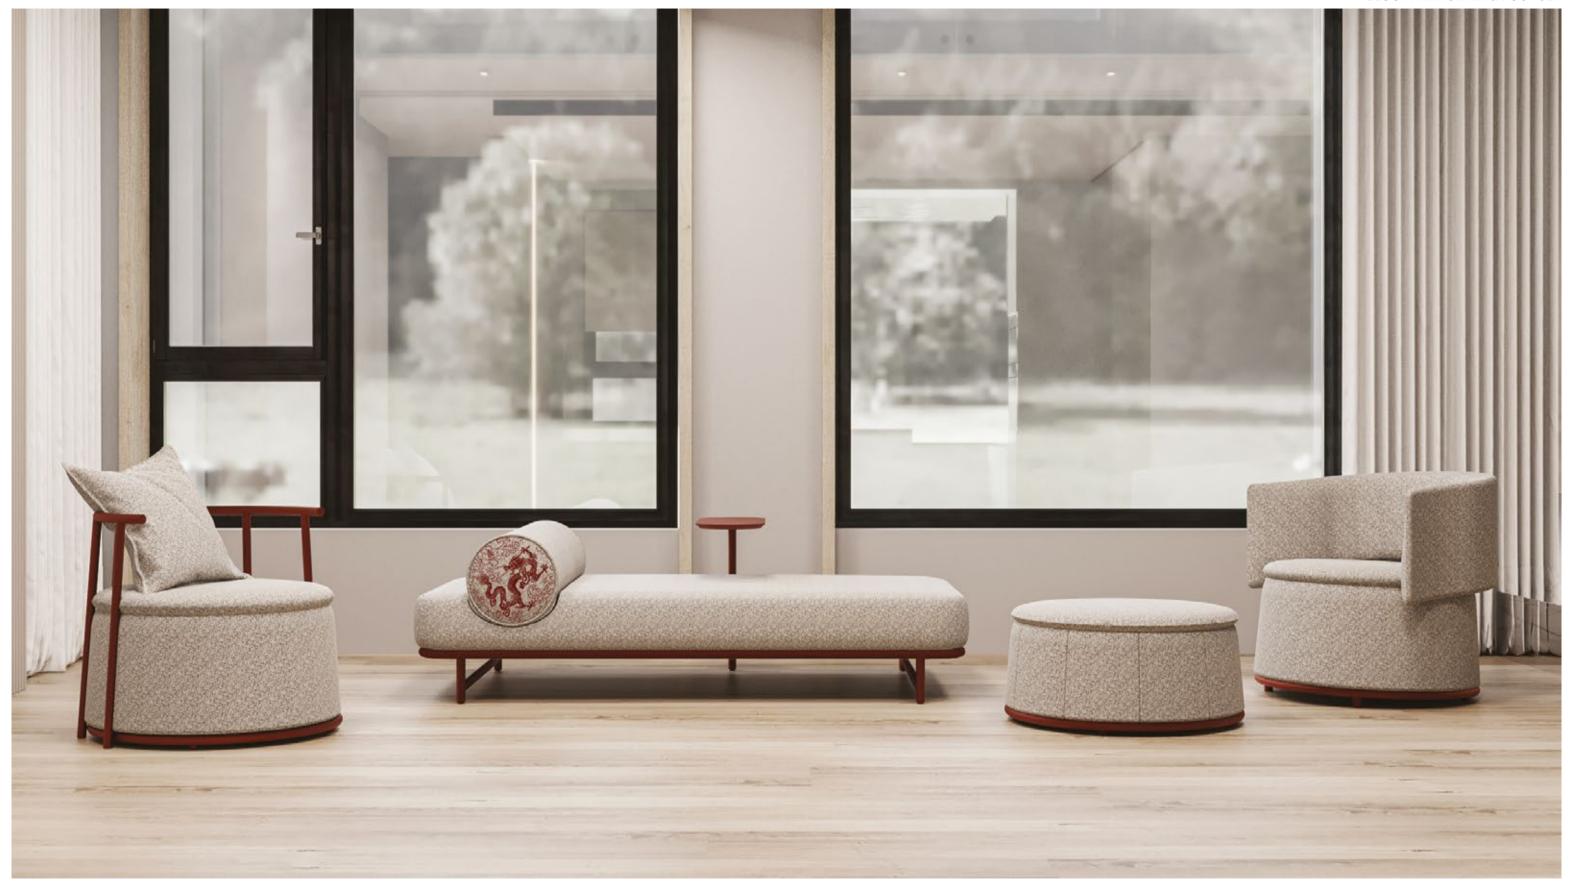

# Bloom

Combining comfort and aesthetics, BLOOM ACCENT CHAIR, designed by Italian designers, brings an irresistible look to living spaces with its eye-catching colour and stylized lines.

**ACCENT CHAIR & POUF SET** 

Contemporary Touch to High Comfort

#### **BLOOM ARMCHAIR & POUF SET**

### BLOOM ACCENT CHAIR and POUFF SET TECHNICAL CONTENT //

Reclining chair with bed feature, metal leg, 5 different color alternatives for standing, metal coffee table with swivel mechanism attached to the seat

### **Metal Accent Chair**

5 different colour alternatives with back cushion, metal legs, standing

### **Accent Chair**

Concealed rotating metal legs mechanism, 5 different colour alternatives for feet, feather foam on the back area

#### Pouff

Wide and functional use, metal legs in 5 different colour alternatives

Accent Chair

Metal Accent Chair