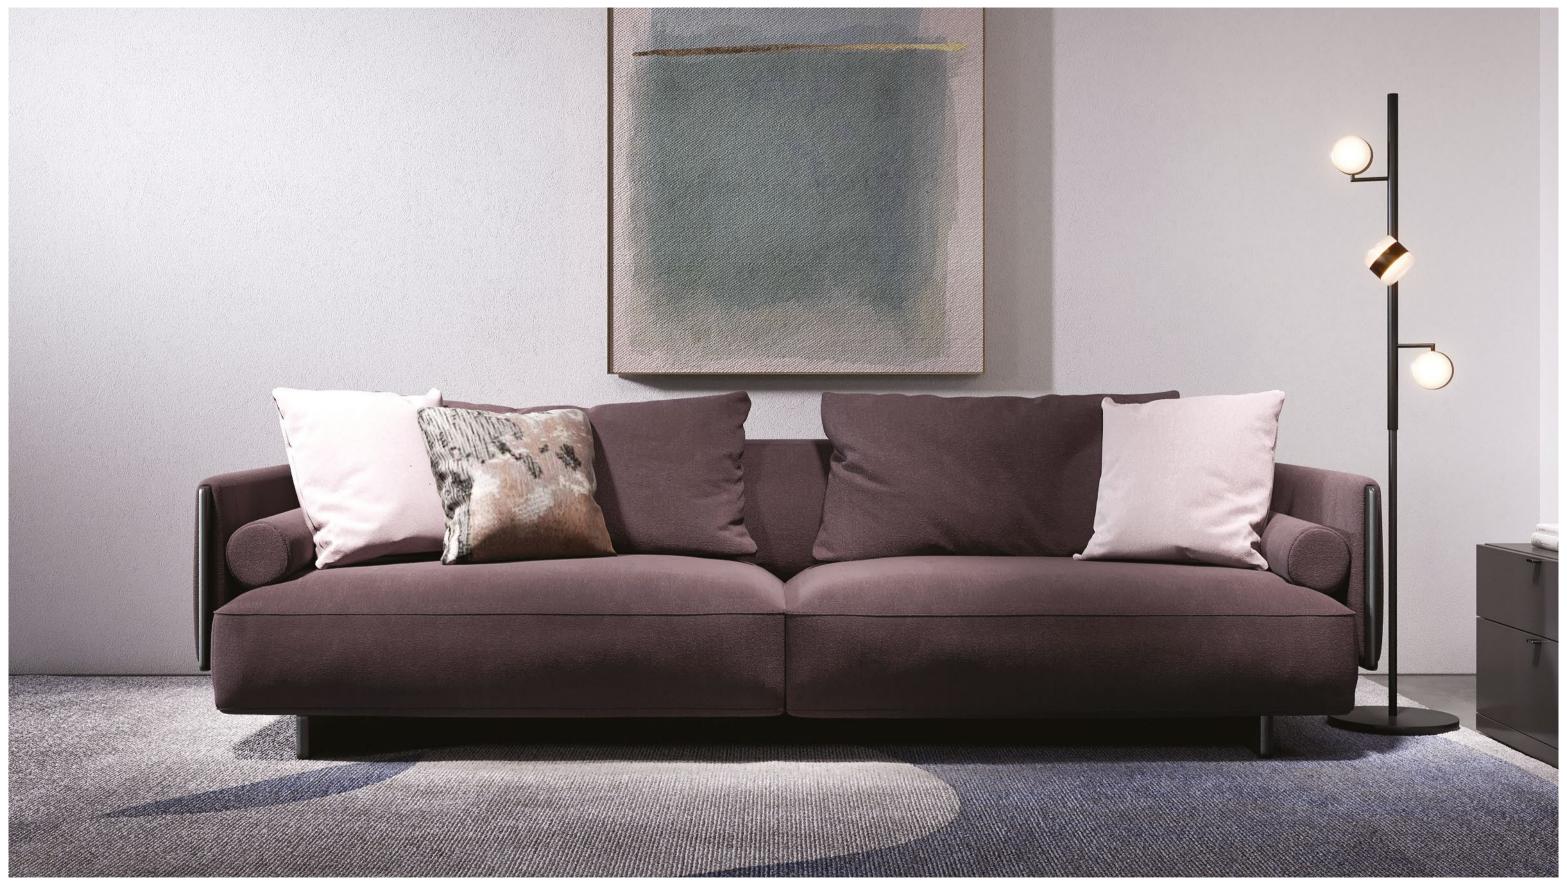

# Canton

The CANTON SOFA SET, where comfort-oriented design touches meet with modern decoration style, maximizes the feeling of comfort at home with its layered seat padding and back cushion that allows different seating depths.

SOFA SET

ADDING A REFINED TOUCH TO LIVING AREAS WITH ITS METAL CONSTRUCTION, WHICH BRINGS A MODERN AND STYLISH TOUCH TO ITS DESIGN, MANILA ACCENT CHAIR PROVIDES MAXIMUM COMFORT.

#### Sofa Set

Extra comfort with hybrid foam technology in the sitting area, ability to be a bed when desired thanks to its wide seating, back cushion application, solid skeleton structure and long-lasting use with metal construction, rich decorative pillow application in different shapes and patterns, high wooden legs, 2 colour alternatives as walnut and black

### Manila Accent Chair

Original design with cylinder cushion application on the back, high comfort in the sitting area with goose feather in the back cushion filling, all-metal black construction and arm design