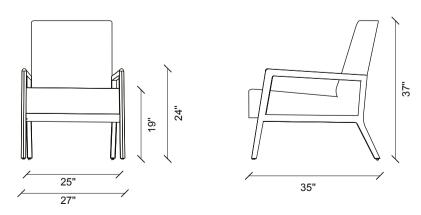

Combining a design style that reflects a minimal elegance with comfortoriented and layered seating filling, LOMÈ ACCENT CHAIR brings a refined example of aesthetics and comfort to living spaces. Its modern style, which puts comfort at the forefront, blends stylishly with many different styles with two leg colour alternatives as black metal and rose-coated

#### Lomè Accent Chair

Layered filling providing a comfortable seating, two leg alternatives as rose-gold coated and black, wide fabric combination alternative

Seoul 2,5 Seat Sofa

Seoul 3 Seat Sofa

Seoul Angled Corner Module - C