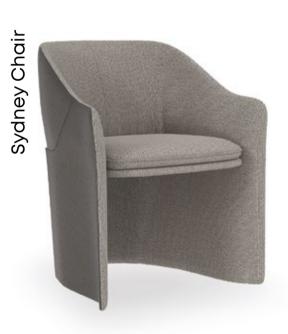

#### Sydney Chair

Accent Chair shaped, leather-like outer surface, fabric covered body

Nagoya Marble Table

24" 24"

100