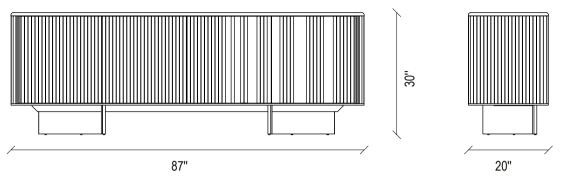

## Osaka

Adding a refined touch to living spaces with its qualified design touches, OSAKA SIDEBOARD creates a perfect harmony with different material combinations. It offers an eye-catching and timeless design that allows versatile decoration setups.

#### SIDEBOARD

**Qualified and Refined Fictions** 

BRINGING MULTI-MATERIALS
TOGETHER WITH MODERN
DESIGN APPROACH, OSAKA
SIDEBOARD PROVIDES AN
AESTHETIC APPEARANCE
THAT MAKES A DIFFERENCE
WITH ITS INTERIOR LIGHTING
DETAIL AND ITS ORIGINAL
LEG FORM COMBINED WITH
METAL MATERIAL.

#### Sideboard

Lacquered black body on MDF, marble top, metal tumbled gold and lacquered black legs, glass cover application, push-open mechanism, LED lighting