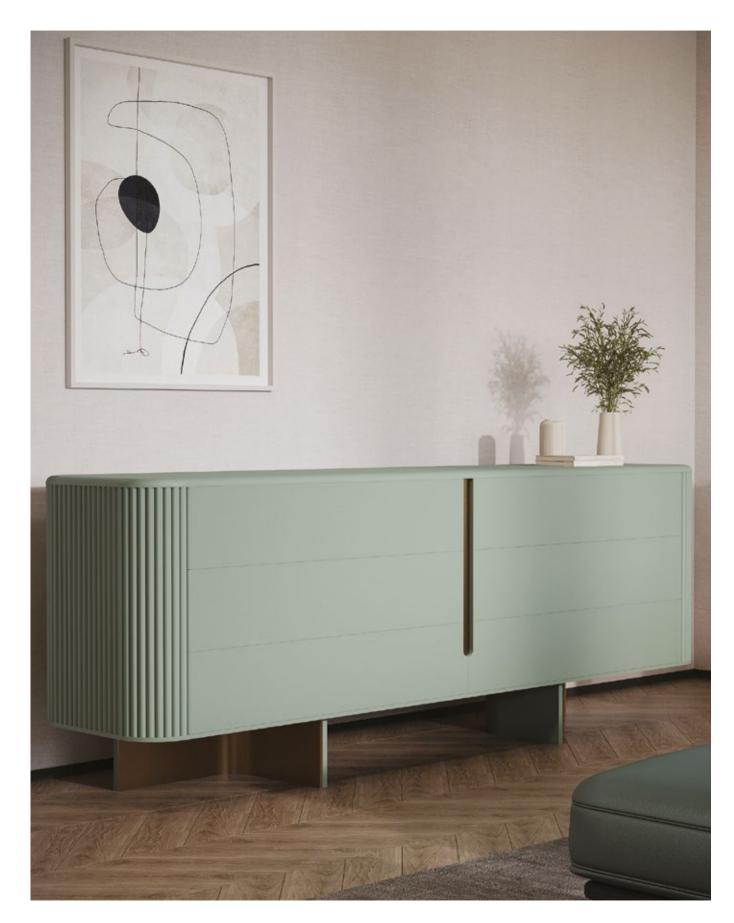

## Osaka

Adding a refined touch to living spaces with its qualified design touches, OSAKA SIDEBOARD creates a perfect harmony with different material combinations. It offers an eye-catching and timeless design that allows versatile decoration setups.

#### SIDEBOARD

**Qualified and Refined Fictions** 

BRINGING MULTI-MATERIALS
TOGETHER WITH MODERN
DESIGN APPROACH, OSAKA
SIDEBOARD PROVIDES AN
AESTHETIC APPEARANCE
THAT MAKES A DIFFERENCE
WITH ITS INTERIOR LIGHTING
DETAIL AND ITS ORIGINAL
LEG FORM COMBINED WITH
METAL MATERIAL.

#### Sideboard

Lacquered black body on MDF, marble top, metal tumbled gold and lacquered black legs, glass cover application, push-open mechanism, LED lighting