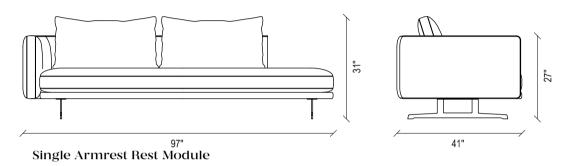

### DAKAR MODULAR SOFA GROUP TECHNICAL CONTENT //

Single Armrest 3 Seat Module

Rest Module

Armless 2 Seat Module

Armless Single Module

#### DAKAR MODULAR SOFA GROUP

Corner Module

Wide Rest Module

Single Armrest 2 Seat Module

Victoria Accent Chair