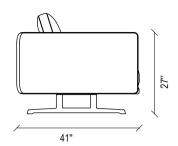

Combining its modern look with timeless design details,
VICTORIA ACCENT CHAIR offers a multidimensional aesthetic
with its comfort-oriented form, wide seating advantage and
structure that can be used with different products.

#### Victoria Accent Chair

Wide seat, exhaustion dyeing on the sitting area, black metal swivel foot