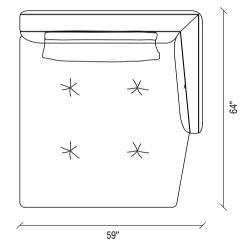

## Osaka

Adding a refined touch to living spaces with its qualified design touches, OSAKA SIDEBOARD creates a perfect harmony with different material combinations. It offers an eye-catching and timeless design that allows versatile decoration setups.

#### SIDEBOARD

**Qualified and Refined Fictions** 

BRINGING MULTI-MATERIALS
TOGETHER WITH MODERN
DESIGN APPROACH, OSAKA
SIDEBOARD PROVIDES AN
AESTHETIC APPEARANCE
THAT MAKES A DIFFERENCE
WITH ITS INTERIOR LIGHTING
DETAIL AND ITS ORIGINAL
LEG FORM COMBINED WITH
METAL MATERIAL.

### OSAKA SIDEBOARD TECHNICAL CONTENT //

#### Sideboard

Lacquered black body on MDF, marble top, metal tumbled gold and lacquered black legs, glass cover application, push-open mechanism, LED lighting