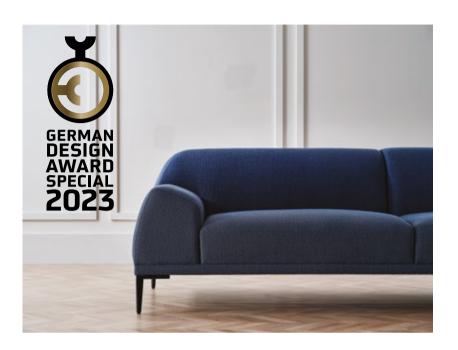

## Swan

Combining its modern design style with ergonomic usage advantages, SWAN SOFA SET was crowned with the German Design Award.

SOFA SET

SWAN SOFA SET
offers striking details
with its boucle
fabric application
and stylish metal leg
design, which gives
the decoration an
original look.