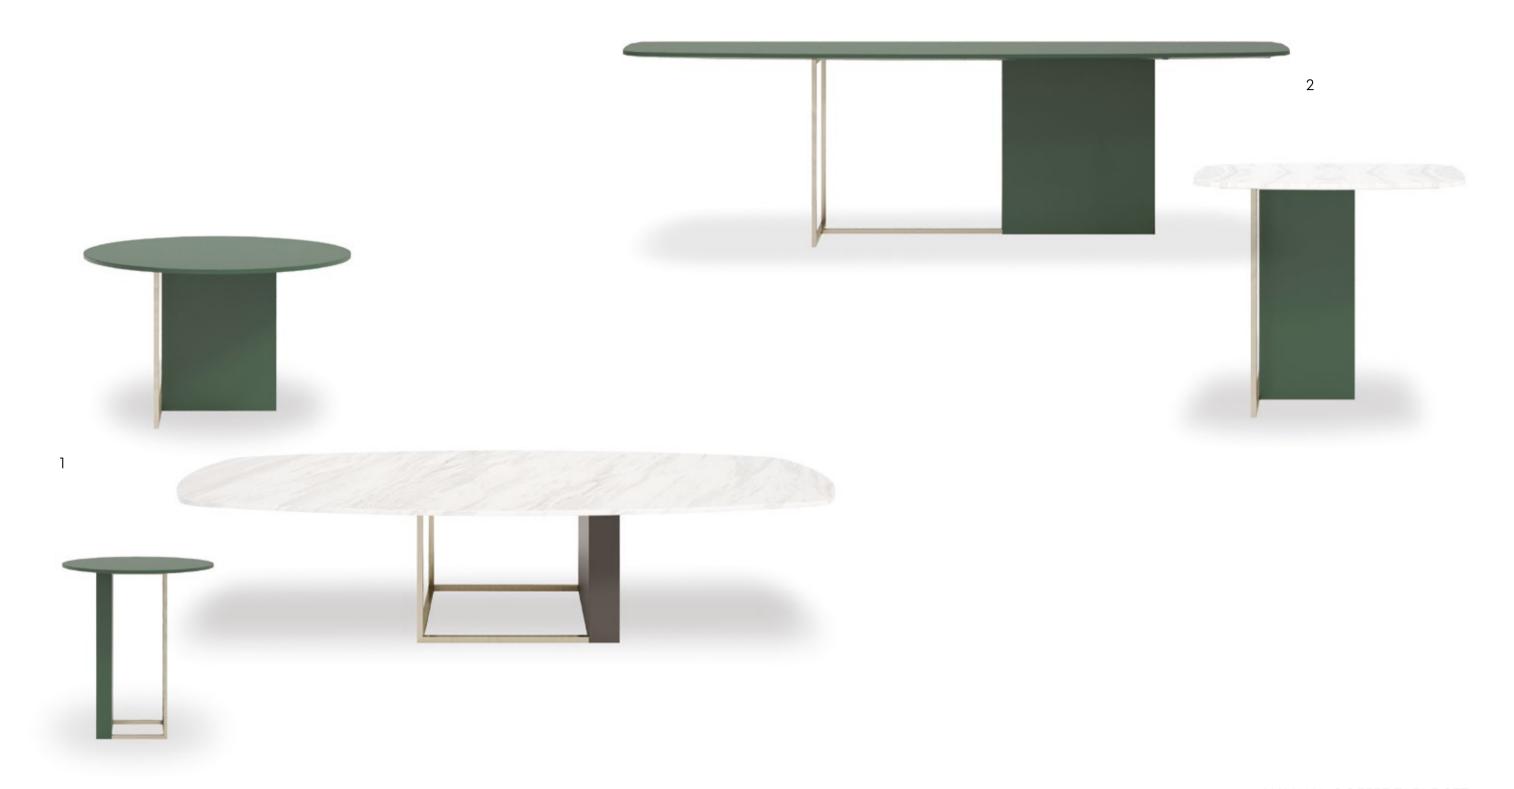

#### Nassau Coffee Table Set

Coffee table design in 3 different forms.

The coffee table large; marble top, rectangular shape The coffee table small; black marble top surface, square form

Side table; black marble top surface, round form black colour and tumbled gold metal combination leg design

#### Dallas Coffee Table Set

Marble top surface, rectangular form, black colour and tumbled gold metal combination leg design

#### Havana Coffee Table Set

Coffee table design in 3 different forms: Center table ellipse; marble top surface, black colour and tumbled gold metal combination leg design,

Center table round green upper surface; green and aged gold metal combination foot design,

Black top on side table; black colour and aged gold metal combination leg design

#### Oslo Coffee Table Set

Back of sofa coffee table green top surface; green colour and aged gold metal combination leg design, C stand grey top; grey colour and aged gold metal combination leg design