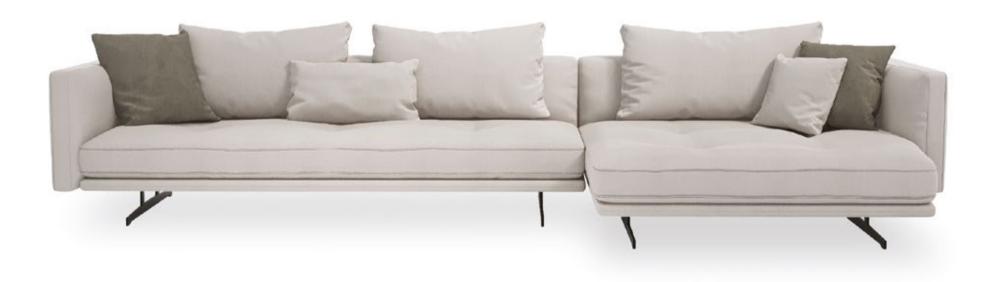

# Dakar

DAKAR MODULAR SOFA GROUP addresses different usage needs with its versatile modular system in addition to the maximum comfort it provides in living spaces and it brings timeless design style together with functional use advantage.

MODULAR SOFA GROUP

Creative Setups with High Comfort

Aesthetical Stitches on Seating Area

DAKAR MODULAR SOFA GROUP, where high comfort meets modern design approach, emphasizes comfort in the living area with its layered seating structure, while adding a stylish touch to its modern design with the stitching details applied on the seating area.

CARRYING MAXIMUM
FUNCTIONALITY INTO
LIVING SPACES WITH HIGH
COMFORT, DAKAR MODULAR
SOFA GROUP, ENRICHES
CONTEMPORARY AESTHETICS
AND ADD STYLISH VISUAL
DETAILS TO THE DECORATION
WITH ITS ANGLED ARM DESIGN
AND METAL LEG FORM.

DAKAR MODULAR SOFA
GROUP PROVIDES EXTRA
COMFORT BY SUPPORTING
ITS FULLY AND SOFT
SEATING STRUCTURE WITH
BACK CUSHIONS AND
DECORATIVE PILLOWS. IT
PROVIDES DECORATIVE AND
FUNCTIONAL SOLUTIONS THAT
CAN BE VARYING ACCORDING
TO THE NEEDS WITH ITS
MODULAR DESIGN INCLUDING
WIDE MODULE ALTERNATIVES.