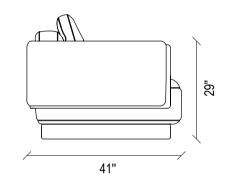

### Manila Accent Chair

Original design with cylinder cushion application on the back, high comfort in the sitting area with goose feather in the back cushion filling, all-metal black construction and arm design

Manila Accent Chair