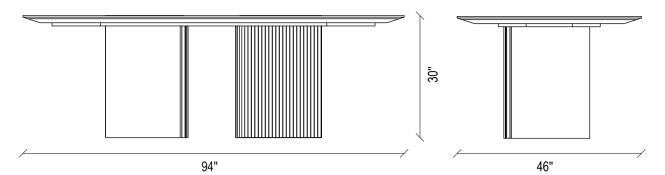

# Nagoya

Combining the impressive harmony of different material combinations with a modern design approach, NAGOYA DINING TABLE adds an eye-catching elegance to living spaces with the timeless elegance and calm colour transitions of marble.

DINING TABLE

Offering an impressive look with the strong combination of marble, metal and wood, NAGOYA DINING TABLE presents a timeless style with its elliptical shaped top table that adds a modern harmony to the design.

NAGOYA DINING TABLE, which creates aesthetically unique details with its marble-like ceramic and marble top table alternatives, offers an elegant example of contemporary decoration with its original leg form where metal and wood are used together. In the ceramic table top alternative, metal detail parts placed inside the table that show the continuity of the legs emphasize the fine craftsmanship details that enrich the design.

#### Dining Table

Marble top, metal tumbled gold and black foot application in elliptical form, for 8-10 people