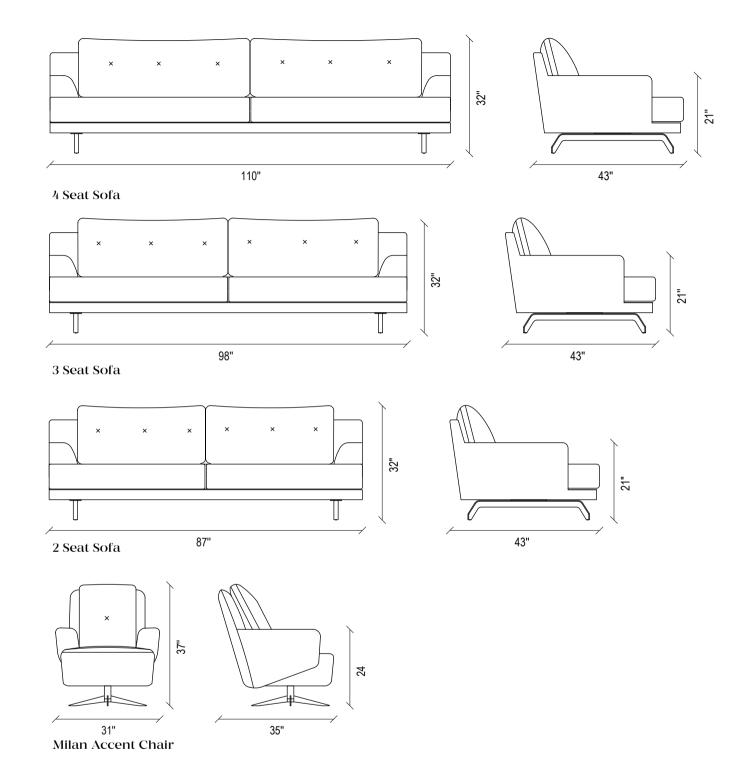

22 CANTON SERIES

**26** 

SWAN SOFA

**52** 

TUNIS SERIES

**CANTON** SOFA

TUNIS BED FRAME WITH HEADBOARD

ATHENS CHEST OF DRAWERS

**LOMÈ** ACCENT CHAIR

NASSAU COFFEE TABLE

# Canton

The CANTON SOFA SET, where comfort-oriented design touches meet with modern decoration style, maximizes the feeling of comfort at home with its layered seat padding and back cushion that allows different seating depths.

SOFA SET

ADDING A REFINED TOUCH TO LIVING AREAS WITH ITS METAL CONSTRUCTION, WHICH BRINGS A MODERN AND STYLISH TOUCH TO ITS DESIGN, MANILA ACCENT CHAIR PROVIDES MAXIMUM COMFORT.

### CANTON SOFA SET TECHNICAL CONTENT //

#### Sofa Set

Extra comfort with hybrid foam technology in the sitting area, ability to be a bed when desired thanks to its wide seating, back cushion application, solid skeleton structure and long-lasting use with metal construction, rich decorative pillow application in different shapes and patterns, high wooden legs, 2 colour alternatives as walnut and black

### Manila Accent Chair

Original design with cylinder cushion application on the back, high comfort in the sitting area with goose feather in the back cushion filling, all-metal black construction and arm design

Manila Accent Chair