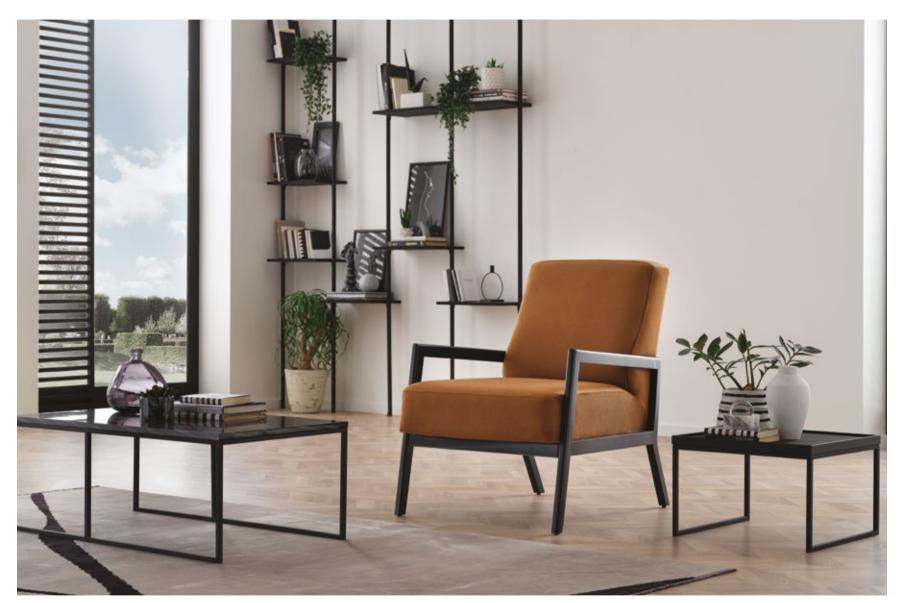

Combining a design style that reflects a minimal elegance with comfortoriented and layered seating filling, LOMÈ ACCENT CHAIR brings a refined example of aesthetics and comfort to living spaces. Its modern style, which puts comfort at the forefront, blends stylishly with many different styles with two leg colour alternatives as black metal and rose-coated

#### Lomè Accent Chair

Layered filling providing a comfortable seating, two leg alternatives as rose-gold coated and black, wide fabric combination alternative

Seoul 2,5 Seat Sofa

Seoul 3 Seat Sofa

Seoul Angled Corner Module - C