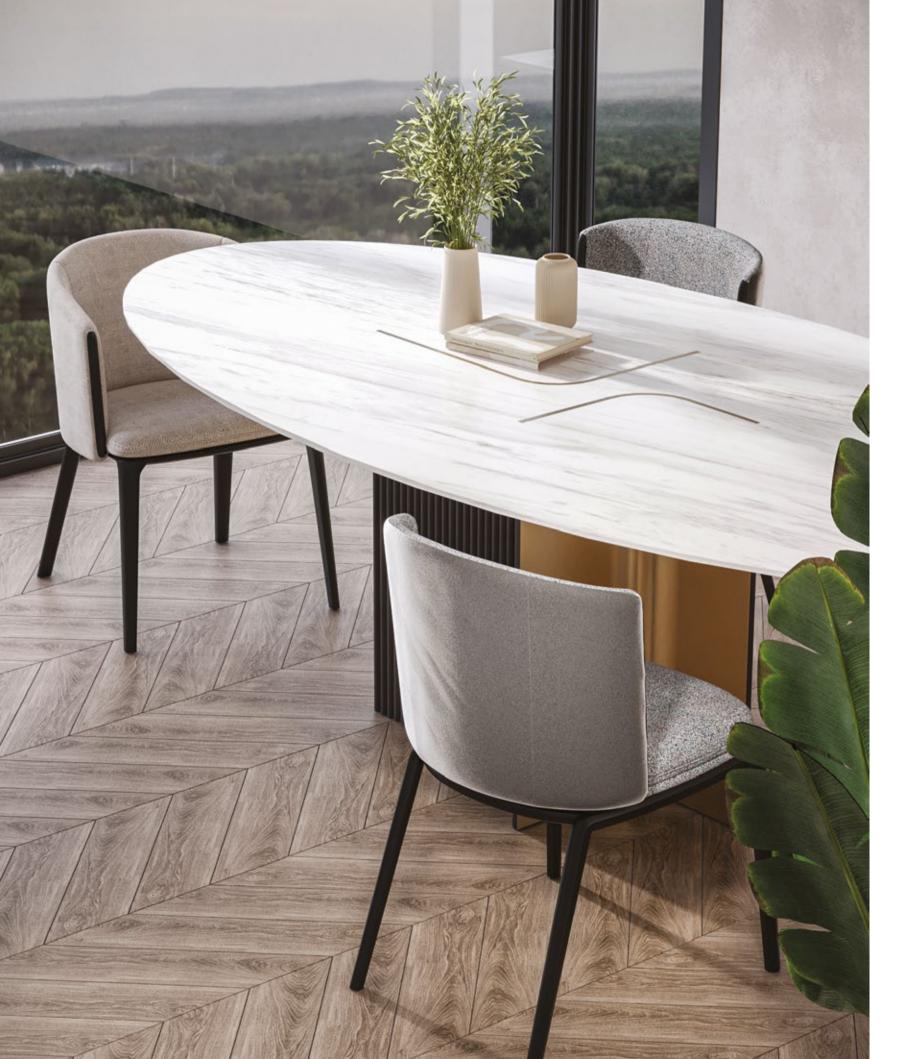

# Nagoya

Combining the impressive harmony of different material combinations with a modern design approach, NAGOYA DINING TABLE adds an eye-catching elegance to living spaces with the timeless elegance and calm colour transitions of marble.

DINING TABLE

Offering an impressive look with the strong combination of marble, metal and wood, NAGOYA DINING TABLE presents a timeless style with its elliptical shaped top table that adds a modern harmony to the design.

NAGOYA DINING TABLE, which creates aesthetically unique details with its marble-like ceramic and marble top table alternatives, offers an elegant example of contemporary decoration with its original leg form where metal and wood are used together. In the ceramic table top alternative, metal detail parts placed inside the table that show the continuity of the legs emphasize the fine craftsmanship details that enrich the design.

WITH THE RICH, AESTHETIC AND FUNCTIONAL FEATURES, LIMA, OLIMPIA AND SYDNEY CHAIRS ANSWER MANY DECORATION AND USAGE NEEDS.