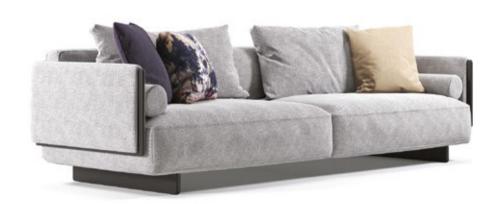

## Swan

Combining its modern design style with ergonomic usage advantages, SWAN SOFA SET was crowned with the German Design Award.

SOFA SET

SWAN SOFA SET
offers striking details
with its boucle
fabric application
and stylish metal leg
design, which gives
the decoration an
original look.

IN LIVING AREAS, ALLOWS
TO CREATE STYLISH AND

USEFUL SPACES.

The Accent Chair module standing out with its headboard application and the quality materials used in its production offers a comfort-oriented design. While offering a look that reflects the latest trends, SWAN ACCENT CHAIR with a rotating leg mechanism has two different color options for metal legs as black and anthracite.

#### Sofa & Accent Chair

High comfortable seating, rich combination options with different fabric alternatives, boucle fabric application in the colour chart no 2209, metal legs that complete the design, 2 different leg colour alternatives as black and anthracite in the Accent Chair.