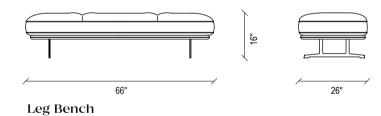

#### Bed Frame With Headboard & Leg Bench

Modern design, special stitching details on the bed frame with headboard and headboard, curved headboard form, metal footed pouf that completes the series.

Bed Frame