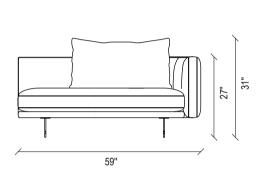

#### Lomè Accent Chair

Layered filling providing a comfortable seating, two leg alternatives as rose-gold coated and black, wide fabric combination alternative

Seoul 2,5 Seat Sofa

Seoul 3 Seat Sofa

Seoul Angled Corner Module - C

### SEOUL MODULAR SOFA GROUP TECHNICAL CONTENT //

Seoul Angled Corner Module - L3

Seoul Lounge Module (Right-Left)-D

Seoul Ottoman -P1

Seoul Single Armrest 2 Seat Module (Right - Left) - L1

Seoul Single Armrest Angled 2 Seat Module (Right - Left) -L4