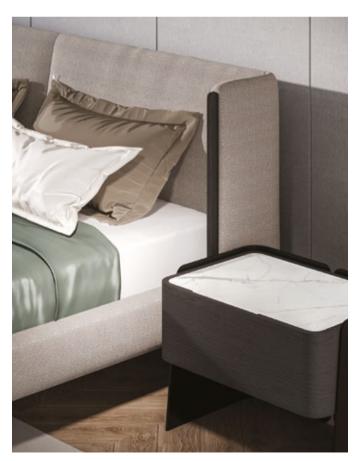

#### Suva Nightstand

SUVA NIGHTSTAND, which is a refined complement with its modern design approach and unique rounded lines, integrates the strong effect of wood with the metal leg form with a stylish stance.

#### Suva Nightstand

Modern design, natural veneer black colour on MDF, different material components such as metal and marble-patterned ceramics, scratch and break-resistant upper surface, metal leg design in tumbled gold colour