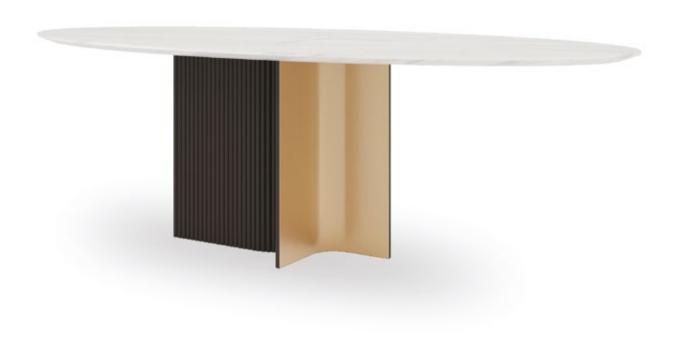

# Nagoya

Combining the impressive harmony of different material combinations with a modern design approach, NAGOYA DINING TABLE adds an eye-catching elegance to living spaces with the timeless elegance and calm colour transitions of marble.

DINING TABLE

Offering an impressive look with the strong combination of marble, metal and wood, NAGOYA DINING TABLE presents a timeless style with its elliptical shaped top table that adds a modern harmony to the design.

NAGOYA DINING TABLE, which creates aesthetically unique details with its marble-like ceramic and marble top table alternatives, offers an elegant example of contemporary decoration with its original leg form where metal and wood are used together. In the ceramic table top alternative, metal detail parts placed inside the table that show the continuity of the legs emphasize the fine craftsmanship details that enrich the design.

#### Dining Table

Marble top, metal tumbled gold and black foot application in elliptical form, for 8-10 people