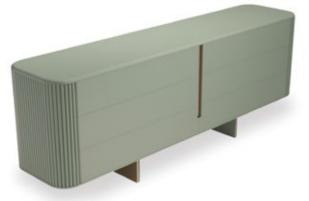

## Osaka

Adding a refined touch to living spaces with its qualified design touches, OSAKA SIDEBOARD creates a perfect harmony with different material combinations. It offers an eye-catching and timeless design that allows versatile decoration setups.

#### SIDEBOARD

**Qualified and Refined Fictions** 

BRINGING MULTI-MATERIALS
TOGETHER WITH MODERN
DESIGN APPROACH, OSAKA
SIDEBOARD PROVIDES AN
AESTHETIC APPEARANCE
THAT MAKES A DIFFERENCE
WITH ITS INTERIOR LIGHTING
DETAIL AND ITS ORIGINAL
LEG FORM COMBINED WITH
METAL MATERIAL.

#### Sideboard

Lacquered black body on MDF, marble top, metal tumbled gold and lacquered black legs, glass cover application, push-open mechanism, LED lighting