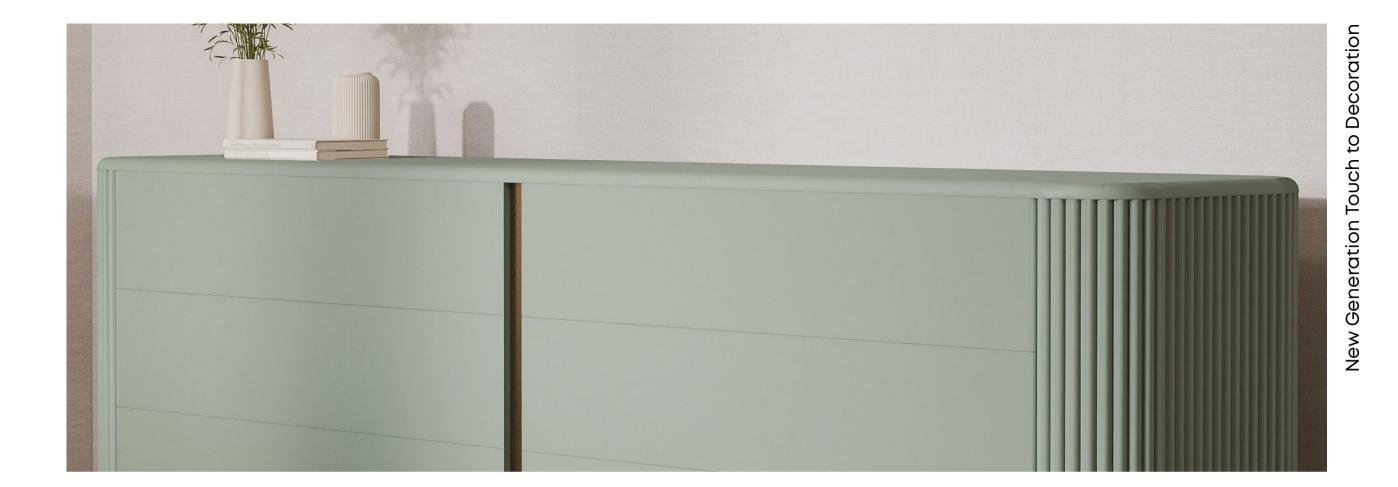

## Osaka

Adding a refined touch to living spaces with its qualified design touches, OSAKA SIDEBOARD creates a perfect harmony with different material combinations. It offers an eye-catching and timeless design that allows versatile decoration setups.

#### SIDEBOARD

**Qualified and Refined Fictions** 

BRINGING MULTI-MATERIALS
TOGETHER WITH MODERN
DESIGN APPROACH, OSAKA
SIDEBOARD PROVIDES AN
AESTHETIC APPEARANCE
THAT MAKES A DIFFERENCE
WITH ITS INTERIOR LIGHTING
DETAIL AND ITS ORIGINAL
LEG FORM COMBINED WITH
METAL MATERIAL.

#### Sideboard

Lacquered black body on MDF, marble top, metal tumbled gold and lacquered black legs, glass cover application, push-open mechanism, LED lighting