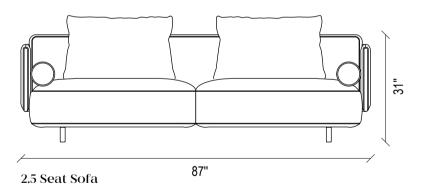

# Canton

The CANTON SOFA SET, where comfort-oriented design touches meet with modern decoration style, maximizes the feeling of comfort at home with its layered seat padding and back cushion that allows different seating depths.

#### Sofa Set

Extra comfort with hybrid foam technology in the sitting area, ability to be a bed when desired thanks to its wide seating, back cushion application, solid skeleton structure and long-lasting use with metal construction, rich decorative pillow application in different shapes and patterns, high wooden legs, 2 colour alternatives as walnut and black