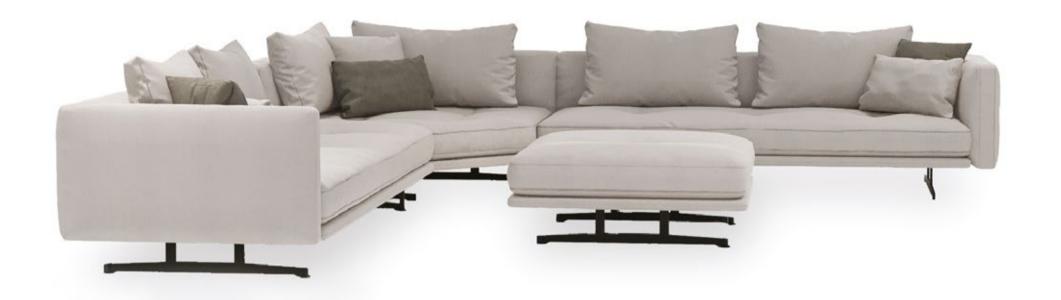

# Seoul

The SEOUL MODULAR SOFA GROUP, where high comfort comes together with a modern design approach, brings an elegant touch to living spaces with its fluid form, while offering versatile functional usage advantage with its wide module alternatives.

### SEOUL MODULAR SOFA GROUP

Creating contemporary living spaces with a fluid design approach and a modern visual look, Seoul Modular Sofa Group elegantly meets different usage needs thanks to its modular system setup that includes many module alternatives.

The SEOUL MODULAR SOFA GROUP, which provides high comfort with its layered seat filling and back cushions, and has leg alternatives in 2 different colours as black metal and rose coating, allows creating decorative setups suitable for many different square meters and room shapes, apart from creating multiple sitting areas thanks to its curved modules.