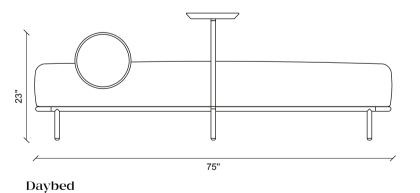

# Canton

The CANTON SOFA SET, where comfort-oriented design touches meet with modern decoration style, maximizes the feeling of comfort at home with its layered seat padding and back cushion that allows different seating depths.

#### Sofa Set

Extra comfort with hybrid foam technology in the sitting area, ability to be a bed when desired thanks to its wide seating, back cushion application, solid skeleton structure and long-lasting use with metal construction, rich decorative pillow application in different shapes and patterns, high wooden legs, 2 colour alternatives as walnut and black