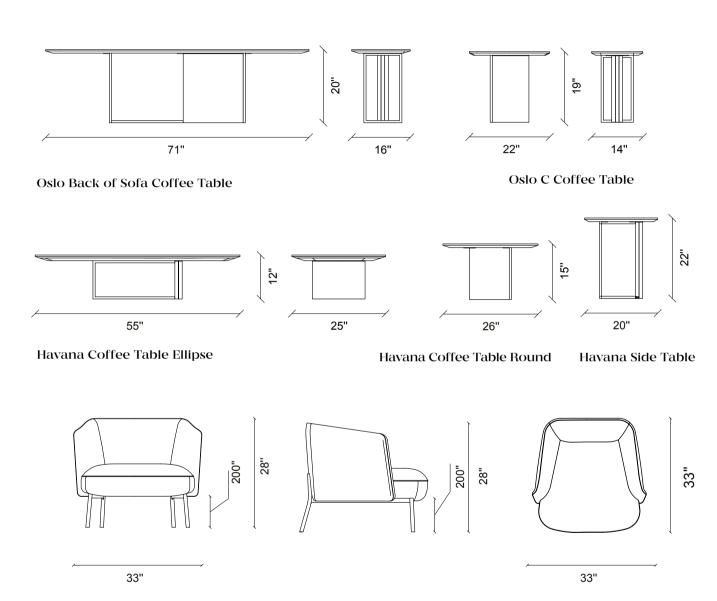

HAVANA COFFEE TABLE SET
 OSLO COFFEE TABLE SET

#### Havana Coffee Table Set

Coffee table design in 3 different forms: Center table ellipse; marble top surface, black colour and tumbled gold metal combination leg design,

Center table round green upper surface; green and aged gold metal combination foot design,

Black top on side table; black colour and aged gold metal combination leg design

#### Oslo Coffee Table Set

Back of sofa coffee table green top surface; green colour and aged gold metal combination leg design, C stand grey top; grey colour and aged gold metal combination leg design

#### Nassau Coffee Table Set

Coffee table design in 3 different forms.

The coffee table large; marble top, rectangular shape The coffee table small; black marble top surface, square form

Side table; black marble top surface, round form black colour and tumbled gold metal combination leg design

#### Dallas Coffee Table Set

Marble top surface, rectangular form, black colour and tumbled gold metal combination leg design