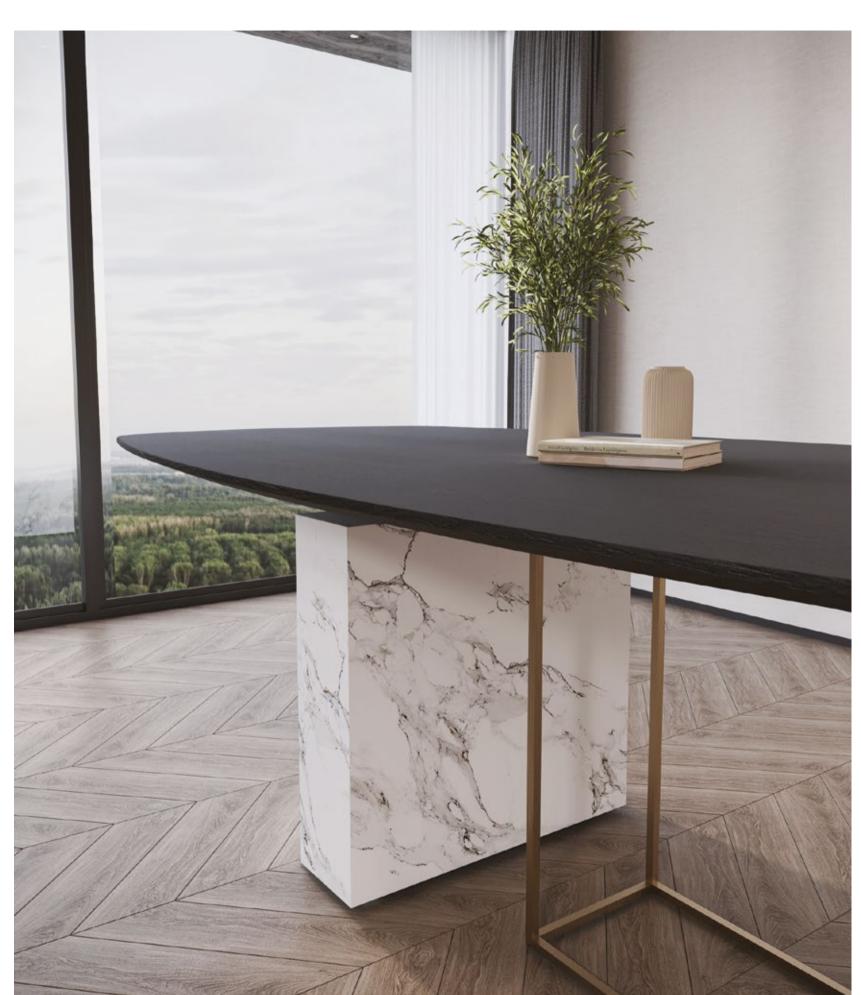

# Nagoya

Combining the impressive harmony of different material combinations with a modern design approach, NAGOYA DINING TABLE adds an eye-catching elegance to living spaces with the timeless elegance and calm colour transitions of marble.

DINING TABLE

Offering an impressive look with the strong combination of marble, metal and wood, NAGOYA DINING TABLE presents a timeless style with its elliptical shaped top table that adds a modern harmony to the design.

NAGOYA DINING TABLE, which creates aesthetically unique details with its marble-like ceramic and marble top table alternatives, offers an elegant example of contemporary decoration with its original leg form where metal and wood are used together. In the ceramic table top alternative, metal detail parts placed inside the table that show the continuity of the legs emphasize the fine craftsmanship details that enrich the design.