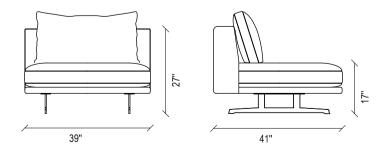

### Manila Accent Chair

Original design with cylinder cushion application on the back, high comfort in the sitting area with goose feather in the back cushion filling, all-metal black construction and arm design

Manila Accent Chair