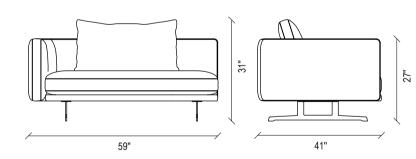

# Seoul

The SEOUL MODULAR SOFA GROUP, where high comfort comes together with a modern design approach, brings an elegant touch to living spaces with its fluid form, while offering versatile functional usage advantage with its wide module alternatives.

### SEOUL MODULAR SOFA GROUP

Creating contemporary living spaces with a fluid design approach and a modern visual look, Seoul Modular Sofa Group elegantly meets different usage needs thanks to its modular system setup that includes many module alternatives.

The SEOUL MODULAR SOFA GROUP, which provides high comfort with its layered seat filling and back cushions, and has leg alternatives in 2 different colours as black metal and rose coating, allows creating decorative setups suitable for many different square meters and room shapes, apart from creating multiple sitting areas thanks to its curved modules.