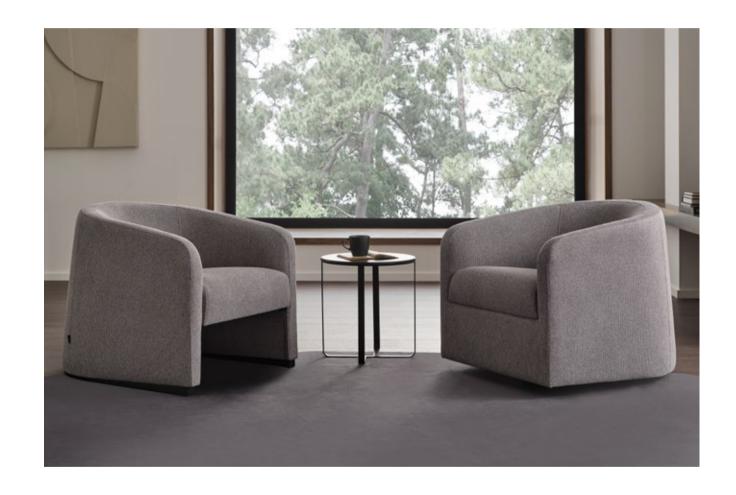

# Viera

VIERA SOFA SET gathers its modern design level with ergonomic details while creating a comfort-focused, modern decoration experience.

SOFA SET

VIERA 3-SEAT SOFA, which stands out with its comfort-oriented design, offers stylish visual alternatives with its metal leg options in 3 different colors: black, gold, and rose.

VIERA LIVING ROOM that enriches its simple and stylish design line with ergonomic design details, offers a highly comfortable session with its Back Support Profile and goose down filling used in the back cushions.

DRAWING ATTENTION WITH ITS MODERN AND COMFORTABLE STYLE, VIERA ACCENT CHAIRS PROVIDE FREEDOM OF MOVEMENT TO SUIT YOUR NEEDS WITH TWO DIFFERENT LEG DESIGN ALTERNATIVES AS ROTATING AND FIXED ADD AN ELEGANT TOUCH TO DECORATION WITH ITS FLUID FORM.

### Sofa & Accent Chair

Back support profile for protecting the product's form in 3-seat and 2.5-seat sofas, high comfort with its goose feather in the back cushion filling, wide seating area that provides single bed comfort when the back cushions are removed, easily wipeable fabric structure provides convenience for cleaning, 3 different metal leg color options as Black, Gold and Rose, 2 different armchair design alternatives with fixed and swivel legs.