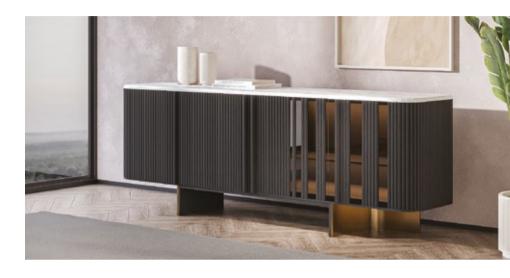

## Osaka

Adding a refined touch to living spaces with its qualified design touches, OSAKA SIDEBOARD creates a perfect harmony with different material combinations. It offers an eye-catching and timeless design that allows versatile decoration setups.

#### SIDEBOARD

**Qualified and Refined Fictions** 

BRINGING MULTI-MATERIALS
TOGETHER WITH MODERN
DESIGN APPROACH, OSAKA
SIDEBOARD PROVIDES AN
AESTHETIC APPEARANCE
THAT MAKES A DIFFERENCE
WITH ITS INTERIOR LIGHTING
DETAIL AND ITS ORIGINAL
LEG FORM COMBINED WITH
METAL MATERIAL.