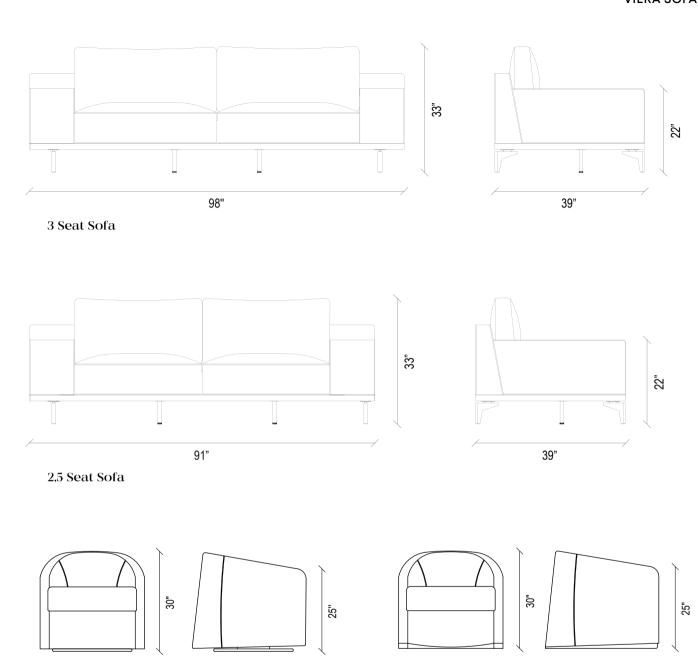

# Viera

VIERA SOFA SET gathers its modern design level with ergonomic details while creating a comfort-focused, modern decoration experience.

SOFA SET

VIERA 3-SEAT SOFA, which stands out with its comfort-oriented design, offers stylish visual alternatives with its metal leg options in 3 different colors: black, gold, and rose.

## VIERA SOFA SET TECHNICAL CONTENT //

### Sofa & Accent Chair

Back support profile for protecting the product's form in 3-seat and 2.5-seat sofas, high comfort with its goose feather in the back cushion filling, wide seating area that provides single bed comfort when the back cushions are removed, easily wipeable fabric structure provides convenience for cleaning, 3 different metal leg color options as Black, Gold and Rose, 2 different armchair design alternatives with fixed and swivel legs.

Viera Accent Chair - Swivel Leg

152

Viera Accent Chair