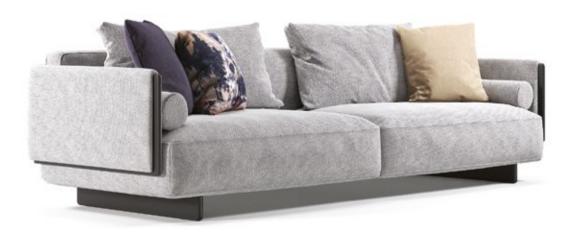

# Canton

The CANTON SOFA SET, where comfort-oriented design touches meet with modern decoration style, maximizes the feeling of comfort at home with its layered seat padding and back cushion that allows different seating depths.

#### Sofa Set

Extra comfort with hybrid foam technology in the sitting area, ability to be a bed when desired thanks to its wide seating, back cushion application, solid skeleton structure and long-lasting use with metal construction, rich decorative pillow application in different shapes and patterns, high wooden legs, 2 colour alternatives as walnut and black