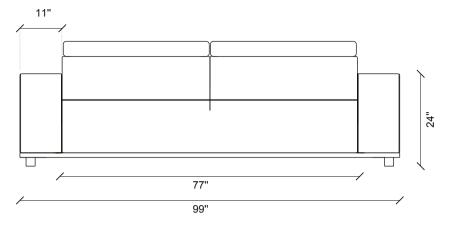

# Canton

The CANTON SOFA SET, where comfort-oriented design touches meet with modern decoration style, maximizes the feeling of comfort at home with its layered seat padding and back cushion that allows different seating depths.

#### Sofa Set

Extra comfort with hybrid foam technology in the sitting area, ability to be a bed when desired thanks to its wide seating, back cushion application, solid skeleton structure and long-lasting use with metal construction, rich decorative pillow application in different shapes and patterns, high wooden legs, 2 colour alternatives as walnut and black