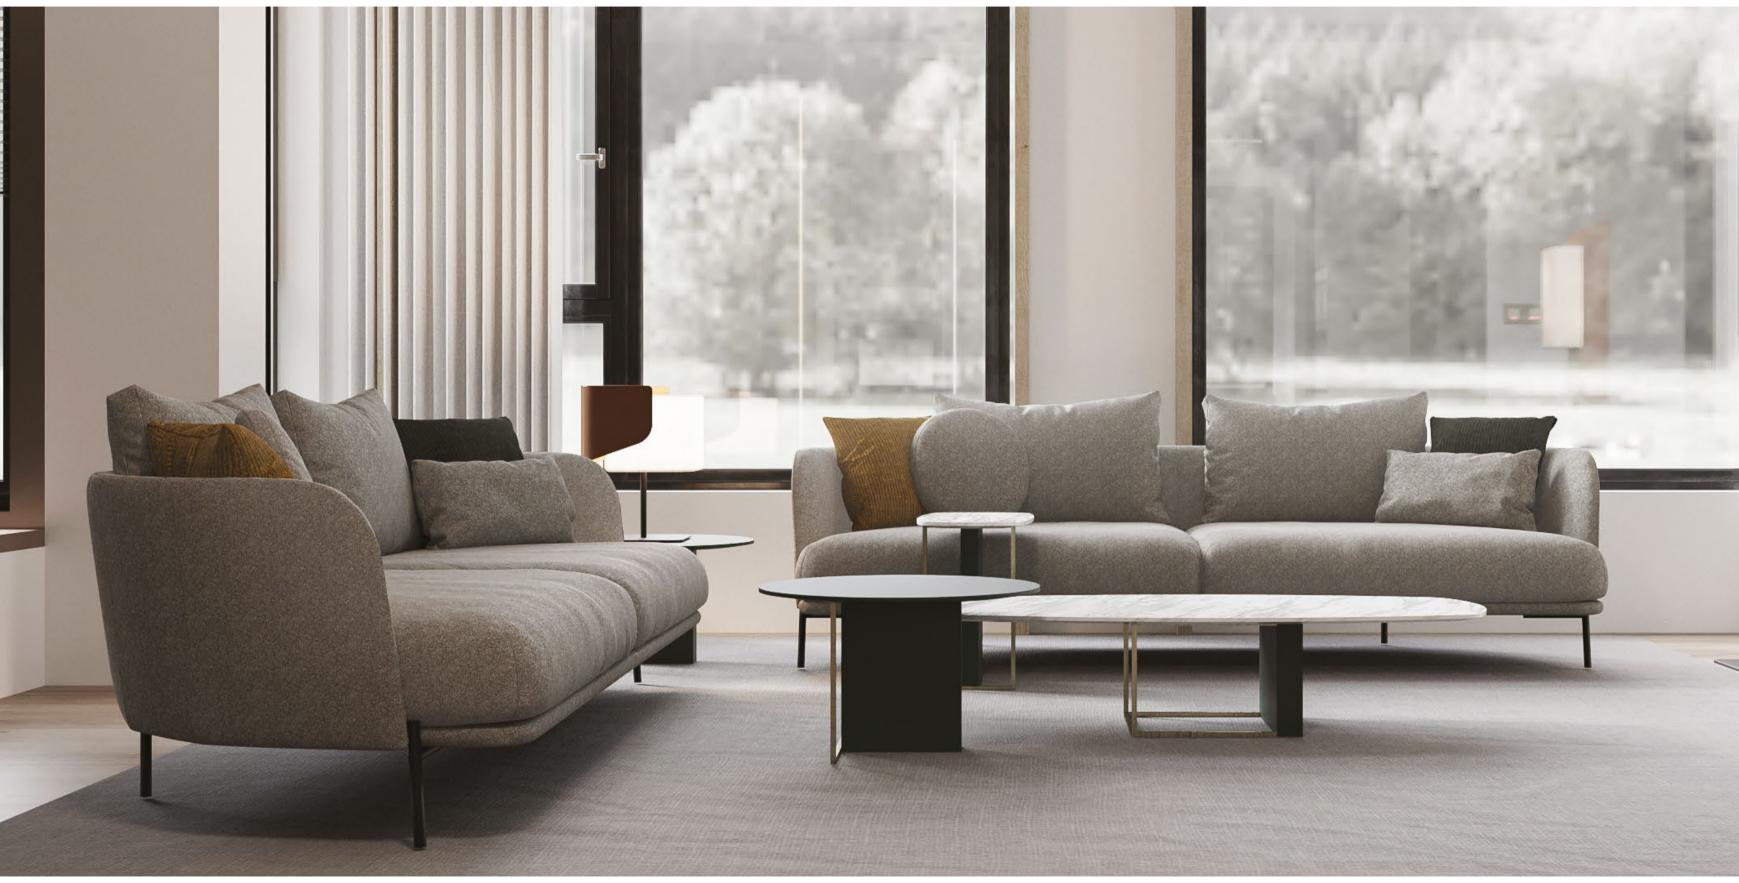

# Seoul

The SEOUL MODULAR SOFA GROUP, where high comfort comes together with a modern design approach, brings an elegant touch to living spaces with its fluid form, while offering versatile functional usage advantage with its wide module alternatives.

### SEOUL MODULAR SOFA GROUP

Creating contemporary living spaces with a fluid design approach and a modern visual look, Seoul Modular Sofa Group elegantly meets different usage needs thanks to its modular system setup that includes many module alternatives.

The SEOUL MODULAR SOFA GROUP, which provides high comfort with its layered seat filling and back cushions, and has leg alternatives in 2 different colours as black metal and rose coating, allows creating decorative setups suitable for many different square meters and room shapes, apart from creating multiple sitting areas thanks to its curved modules.