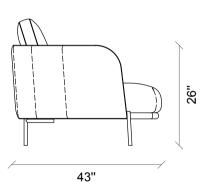

# Canton

The CANTON SOFA SET, where comfort-oriented design touches meet with modern decoration style, maximizes the feeling of comfort at home with its layered seat padding and back cushion that allows different seating depths.

SOFA SET

ADDING A REFINED TOUCH TO LIVING AREAS WITH ITS METAL CONSTRUCTION, WHICH BRINGS A MODERN AND STYLISH TOUCH TO ITS DESIGN, MANILA ACCENT CHAIR PROVIDES MAXIMUM COMFORT.

### CANTON SOFA SET TECHNICAL CONTENT //

#### Sofa Set

Extra comfort with hybrid foam technology in the sitting area, ability to be a bed when desired thanks to its wide seating, back cushion application, solid skeleton structure and long-lasting use with metal construction, rich decorative pillow application in different shapes and patterns, high wooden legs, 2 colour alternatives as walnut and black

### Manila Accent Chair

Original design with cylinder cushion application on the back, high comfort in the sitting area with goose feather in the back cushion filling, all-metal black construction and arm design