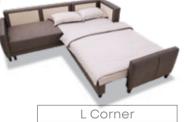

# SMART LIVING ROOM

9

A Special Design that Makes Life Easier

Smart Corner Sofa Set, which can adapt to every place and adds aesthetics to design with its modern lines... Smart Corner Sofa Set, which is very practical with its extending module, which can be used either on the right or left, is compatible with the narrowest areas with three different sizes and varieties, and it offers extra storage with its storage feature. This functional member of the Enlarge Sofa Series allows you to create different and unique combinations with a module richness.

> Smart Corner Sofa Set which maximizes comfort; enables the possibility to choose according to your preference with small corner, large corner and L corner alternatives.

- Modern and functional design with a contemporary look
   Corner Sofa Set - Small
- Enza-specific bed mechanism which is easy-to-open/close
- Storage feature for extra storage room
- The usability in the narrowest spaces with 3 different size alternatives
- Corner Sofa Set Large W:244 H:77 D:91

W:214 H:77 D:91

Corner Sofa Set - Small

Corner Sofa Set - Large Bed Size: 140 X 217

Corner Sofa Set - Large

Bed Size: 140 X 229

\* Measurements are given in cm, they may vary a few centimetres. W: Width H: Height D: Depth