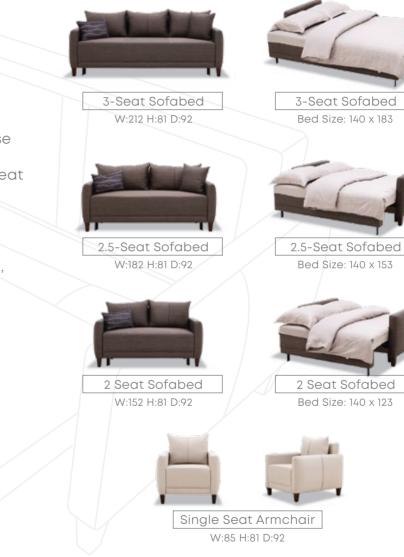

Smart Living Room is comfortable, convenient and aesthetically rich.

- Modern and functional design with a contemporary look
- Enza-specific bed mechanism which is easy-to-open/close
- Storage feature which ensures extra storage space in 3-seat and 2-seat sofas
- High legs that makes cleaning easy
- 4 modules composed of 3-seat sofabed, 2.5-seat sofabed,
   2-seat sofabed and armchair