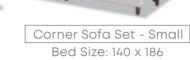

> Smart Corner Sofa Set which maximizes comfort; enables the possibility to choose according to your preference with small corner, large corner and L corner alternatives.

- Modern and functional design with a contemporary look
   Corner Sofa Set - Small
- Enza-specific bed mechanism which is easy-to-open/close
- Storage feature for extra storage room
- The usability in the narrowest spaces with 3 different size alternatives
- Corner Sofa Set Large W:244 H:77 D:91

W:214 H:77 D:91

Corner Sofa Set - Small

Corner Sofa Set - Large Bed Size: 140 X 217

Corner Sofa Set - Large

Bed Size: 140 X 229

\* Measurements are given in cm, they may vary a few centimetres. W: Width H: Height D: Depth