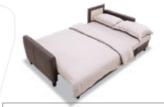

### **Innovative Decoration Experience**

Carino Living Room, which has a modern decoration with its elegant and comfortable design, creates stylish spaces.

While adding dynamic elegance to living spaces with its decorative details which emphasize its aesthetic design, it combines superior comfort with functionality with its easy-to-open-close bearing mechanism, its storage feature that offers extra storage space for Enza. This stylish member of Enlarge Sofa Series, which stands out for its ability to be a double bed with different widths starting from 140 cm, allows you to create inspiring combinations.

When Enlarge Sofas are extracted, they can turn into a double bed starting from a size of 140 cm and adds a compact elegance to everyday life with extra storage areas, plus they provide a wide range of uses for your family and guests to enjoy. The leading designs of the series, Carino, Brera, Smart Sofa and Corner Sofa Sets combine elegance and comfort, with different forms, stylish colours, 140 cm and 150 cm width alternatives.