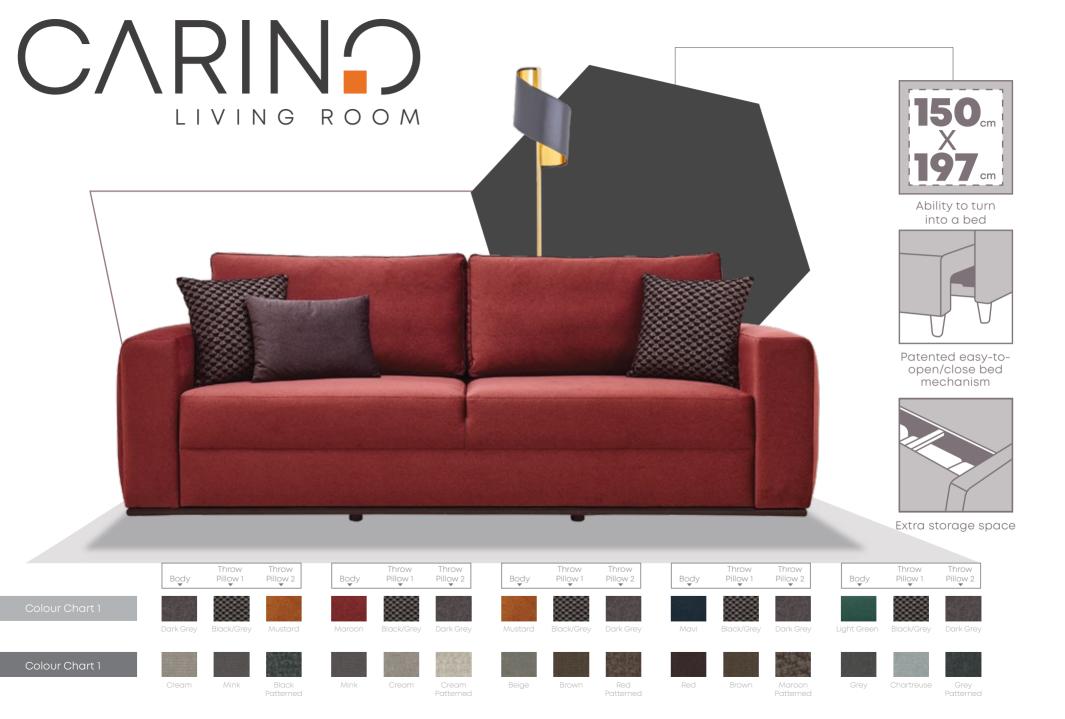

# CARINO LIVING ROOM

### **Innovative Decoration Experience**

Carino Living Room, which has a modern decoration with its elegant and comfortable design, creates stylish spaces.

While adding dynamic elegance to living spaces with its decorative details which emphasize its aesthetic design, it combines superior comfort with functionality with its easy-to-open-close bearing mechanism, its storage feature that offers extra storage space for Enza. This stylish member of Enlarge Sofa Series, which stands out for its ability to be a double bed with different widths starting from 140 cm, allows you to create inspiring combinations.

\* Measurements are given in cm. W: Width H: Height D: Depth