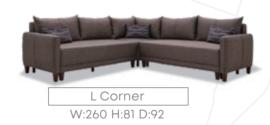

# SMART LIVING ROOM

9

A Special Design that Makes Life Easier

Smart Corner Sofa Set, which can adapt to every place and adds aesthetics to design with its modern lines... Smart Corner Sofa Set, which is very practical with its extending module, which can be used either on the right or left, is compatible with the narrowest areas with three different sizes and varieties, and it offers extra storage with its storage feature. This functional member of the Enlarge Sofa Series allows you to create different and unique combinations with a module richness.

> Smart Corner Sofa Set which maximizes comfort; enables the possibility to choose according to your preference with small corner, large corner and L corner alternatives.

- Modern and functional design with a contemporary look
   Corner Sofa Set - Small
- Enza-specific bed mechanism which is easy-to-open/close
- Storage feature for extra storage room
- The usability in the narrowest spaces with 3 different size alternatives
- Corner Sofa Set Large W:244 H:77 D:91

W:214 H:77 D:91

Corner Sofa Set - Small

Corner Sofa Set - Large Bed Size: 140 X 217

Corner Sofa Set - Large

Bed Size: 140 X 229

\* Measurements are given in cm, they may vary a few centimetres. W: Width H: Height D: Depth