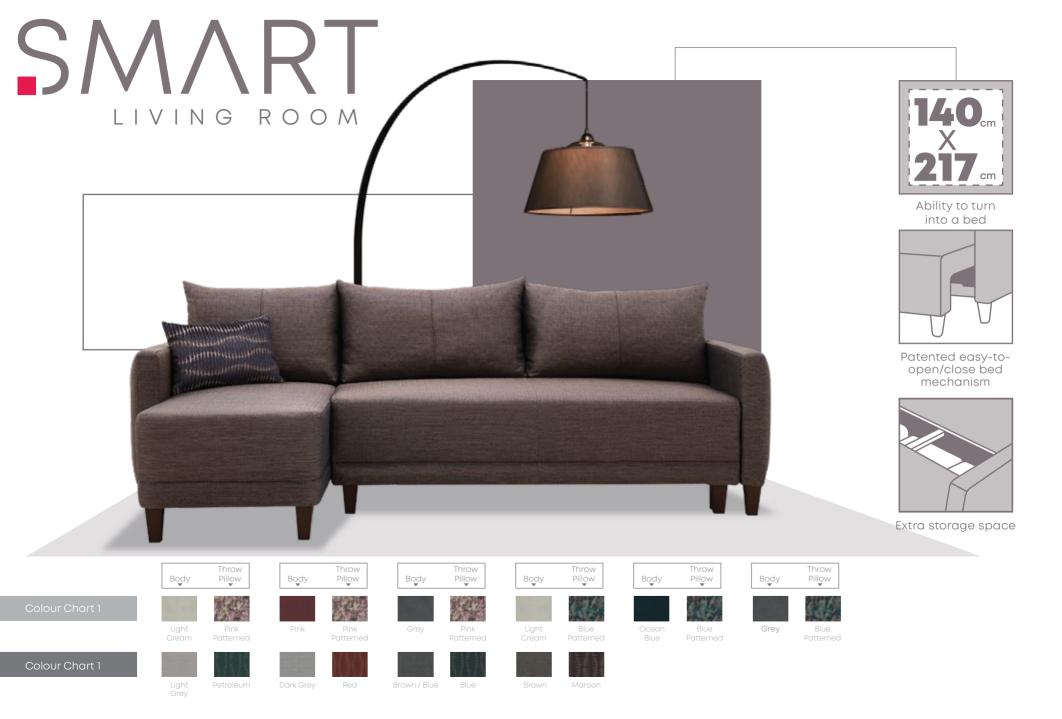

# SMART LIVING ROOM

9

A Special Design that Makes Life Easier

Smart Corner Sofa Set, which can adapt to every place and adds aesthetics to design with its modern lines... Smart Corner Sofa Set, which is very practical with its extending module, which can be used either on the right or left, is compatible with the narrowest areas with three different sizes and varieties, and it offers extra storage with its storage feature. This functional member of the Enlarge Sofa Series allows you to create different and unique combinations with a module richness.

> Smart Corner Sofa Set which maximizes comfort; enables the possibility to choose according to your preference with small corner, large corner and L corner alternatives.

- Modern and functional design with a contemporary look
   Corner Sofa Set - Small
- Enza-specific bed mechanism which is easy-to-open/close
- Storage feature for extra storage room
- The usability in the narrowest spaces with 3 different size alternatives
- Corner Sofa Set Large W:244 H:77 D:91

W:214 H:77 D:91

Corner Sofa Set - Small

Corner Sofa Set - Large Bed Size: 140 X 217

Corner Sofa Set - Large

Bed Size: 140 X 229

\* Measurements are given in cm, they may vary a few centimetres. W: Width H: Height D: Depth