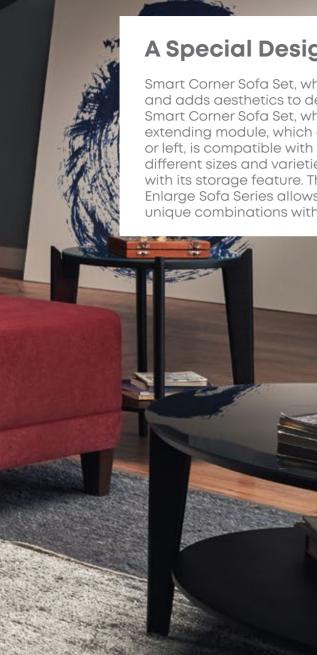

# SMART LIVING ROOM

9

A Special Design that Makes Life Easier

Smart Corner Sofa Set, which can adapt to every place and adds aesthetics to design with its modern lines... Smart Corner Sofa Set, which is very practical with its extending module, which can be used either on the right or left, is compatible with the narrowest areas with three different sizes and varieties, and it offers extra storage with its storage feature. This functional member of the Enlarge Sofa Series allows you to create different and unique combinations with a module richness.