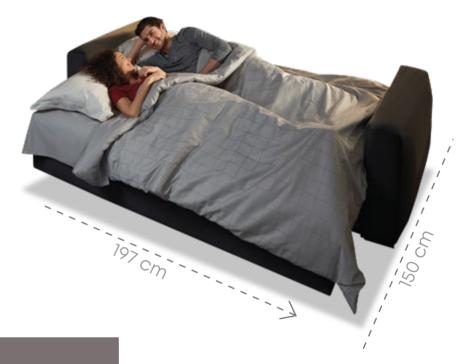

When Enlarge Sofas are extracted, they can turn into a double bed starting from a size of 140 cm and adds a compact elegance to everyday life with extra storage areas, plus they provide a wide range of uses for your family and guests to enjoy. The leading designs of the series, Carino, Brera, Smart Sofa and Corner Sofa Sets combine elegance and comfort, with different forms, stylish colours, 140 cm and 150 cm width alternatives.

### **Innovative Decoration Experience**

Carino Living Room, which has a modern decoration with its elegant and comfortable design, creates stylish spaces.

While adding dynamic elegance to living spaces with its decorative details which emphasize its aesthetic design, it combines superior comfort with functionality with its easy-to-open-close bearing mechanism, its storage feature that offers extra storage space for Enza. This stylish member of Enlarge Sofa Series, which stands out for its ability to be a double bed with different widths starting from 140 cm, allows you to create inspiring combinations.