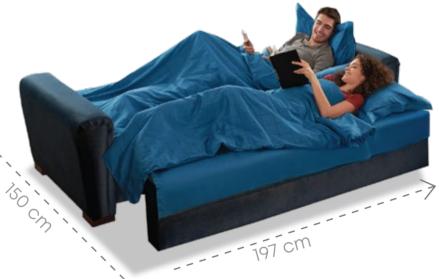

### enlarge

A Large **BED**And A Stylish

 $S \cap F \Delta$ 

Versatile Decoration with Ground Breaking Sizes

Enza Home, which creates places with a high aesthetic strength with its designs for the evolving needs of modern city life, brings functionality to the stylish spaces with its next-generation sofa series. Inspired by versatile decoration styles which bring a stylish charm to life spaces, Enlarge Sofas present aesthetic, lean and functional style codes together.

When Enlarge Sofas are extracted, they can turn into a double bed starting from a size of 140 cm and adds a compact elegance to everyday life with extra storage areas, plus they provide a wide range of uses for your family and guests to enjoy. The leading designs of the series, Carino, Brera, Smart Sofa and Corner Sofa Sets combine elegance and comfort, with different forms, stylish colours, 140 cm and 150 cm width alternatives.

Colour Chart 1

ay Smoke

Smoke

2000 - 10 2000 - 1 2002 - 1

vn Smoke

| <ul> <li>Contemporary and stylish design</li> <li>Enza-specific bed mechanism which is easy-to-open/close</li> </ul>                                    | 3-Seat Sofabed<br>W:245 H:80 D:96 | 3-Seat Sofabed<br>Bed Size: 150 x 197 |
|---------------------------------------------------------------------------------------------------------------------------------------------------------|-----------------------------------|---------------------------------------|
| Decorative details which make the design stand out                                                                                                      |                                   |                                       |
| <ul> <li>Rich fabric and throw pillow applications</li> <li>Storage feature which ensures extra storage space in 3-seat<br/>and 2-seat sofas</li> </ul> |                                   |                                       |
| <ul> <li>3 modules composed of 3-seat sofabed, 2-seat sofabed and armchair</li> </ul>                                                                   | 2 Seat Sofabed<br>W:209 H:80 D:96 | 2 Seat Sofabed<br>Bed Size: 150 x 161 |
|                                                                                                                                                         |                                   |                                       |
|                                                                                                                                                         | Armc<br>W:82 H:4                  |                                       |
| * Measurements are given in cm.                                                                                                                         |                                   | enlarge                               |