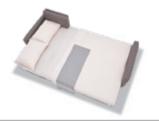

# SMART LIVING ROOM

9

A Special Design that Makes Life Easier

Smart Corner Sofa Set, which can adapt to every place and adds aesthetics to design with its modern lines... Smart Corner Sofa Set, which is very practical with its extending module, which can be used either on the right or left, is compatible with the narrowest areas with three different sizes and varieties, and it offers extra storage with its storage feature. This functional member of the Enlarge Sofa Series allows you to create different and unique combinations with a module richness.

> Smart Corner Sofa Set which maximizes comfort; enables the possibility to choose according to your preference with small corner, large corner and L corner alternatives.

- Modern and functional design with a contemporary look
   Corner Sofa Set - Small
- Enza-specific bed mechanism which is easy-to-open/close
- Storage feature for extra storage room
- The usability in the narrowest spaces with 3 different size alternatives
- Corner Sofa Set Large W:244 H:77 D:91