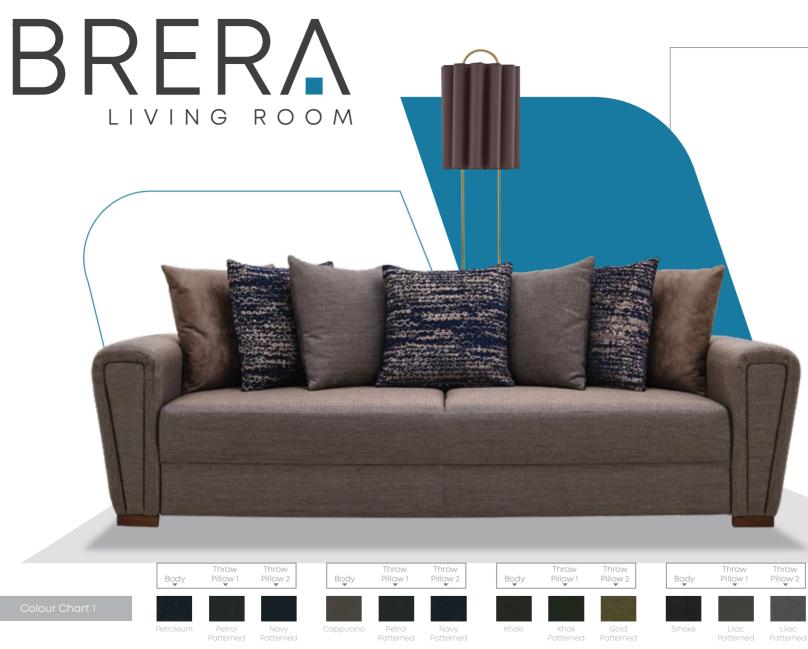

## BRERA LIVING ROOM

### **Perfect Harmony of Function and Aesthetics**

Gathering attention with its aesthetic form and attractive colour combinations, Brera Living Room brings a contemporary interpretation to living spaces with its design, which combines comfort with maximum functionality.

It adds a stylish touch to the spaces with its rich decorative details, while Enza's exclusive easy-to-open-close bed mechanism and storage feature which creates a large space provide a versatile use advantage. This elegant member of Enlarge Sofa Series, which is separated from its counterparts with its ability to be a double bed in different width alternatives starting from 140 cm, perfectly adapts to different locations with its useful modules.

Brera Living Room offers a unique example of the next-generation design line that combines comfort, function and aesthetics.

Ability to turn into a bed

Patented easy-toopen/close bed mechanism

Extra storage space

Colour Chart 1

ay Smoke

Smoke

2000 - 10 2000 - 1 2002 - 1

vn Smoke

| <ul> <li>Contemporary and stylish design</li> <li>Enza-specific bed mechanism which is easy-to-open/close</li> </ul>                                    | 3-Seat Sofabed<br>W:245 H:80 D:96 | 3-Seat Sofabed<br>Bed Size: 150 x 197 |
|---------------------------------------------------------------------------------------------------------------------------------------------------------|-----------------------------------|---------------------------------------|
| Decorative details which make the design stand out                                                                                                      |                                   |                                       |
| <ul> <li>Rich fabric and throw pillow applications</li> <li>Storage feature which ensures extra storage space in 3-seat<br/>and 2-seat sofas</li> </ul> |                                   |                                       |
| <ul> <li>3 modules composed of 3-seat sofabed, 2-seat sofabed and armchair</li> </ul>                                                                   | 2 Seat Sofabed<br>W:209 H:80 D:96 | 2 Seat Sofabed<br>Bed Size: 150 x 161 |
|                                                                                                                                                         |                                   |                                       |
|                                                                                                                                                         | Armc<br>W:82 H:4                  |                                       |
| * Measurements are given in cm.                                                                                                                         |                                   | enlarge                               |