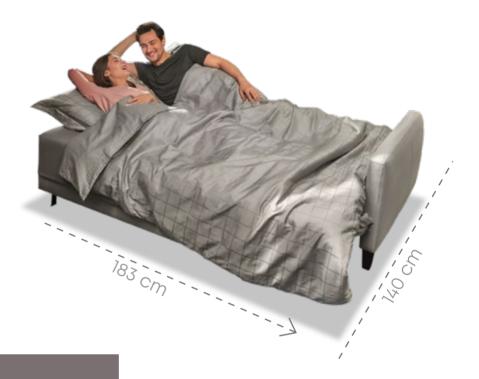

When Enlarge Sofas are extracted, they can turn into a double bed starting from a size of 140 cm and adds a compact elegance to everyday life with extra storage areas, plus they provide a wide range of uses for your family and guests to enjoy. The leading designs of the series, Carino, Brera, Smart Sofa and Corner Sofa Sets combine elegance and comfort, with different forms, stylish colours, 140 cm and 150 cm width alternatives.

### **Innovative Decoration Experience**

Carino Living Room, which has a modern decoration with its elegant and comfortable design, creates stylish spaces.

While adding dynamic elegance to living spaces with its decorative details which emphasize its aesthetic design, it combines superior comfort with functionality with its easy-to-open-close bearing mechanism, its storage feature that offers extra storage space for Enza. This stylish member of Enlarge Sofa Series, which stands out for its ability to be a double bed with different widths starting from 140 cm, allows you to create inspiring combinations.