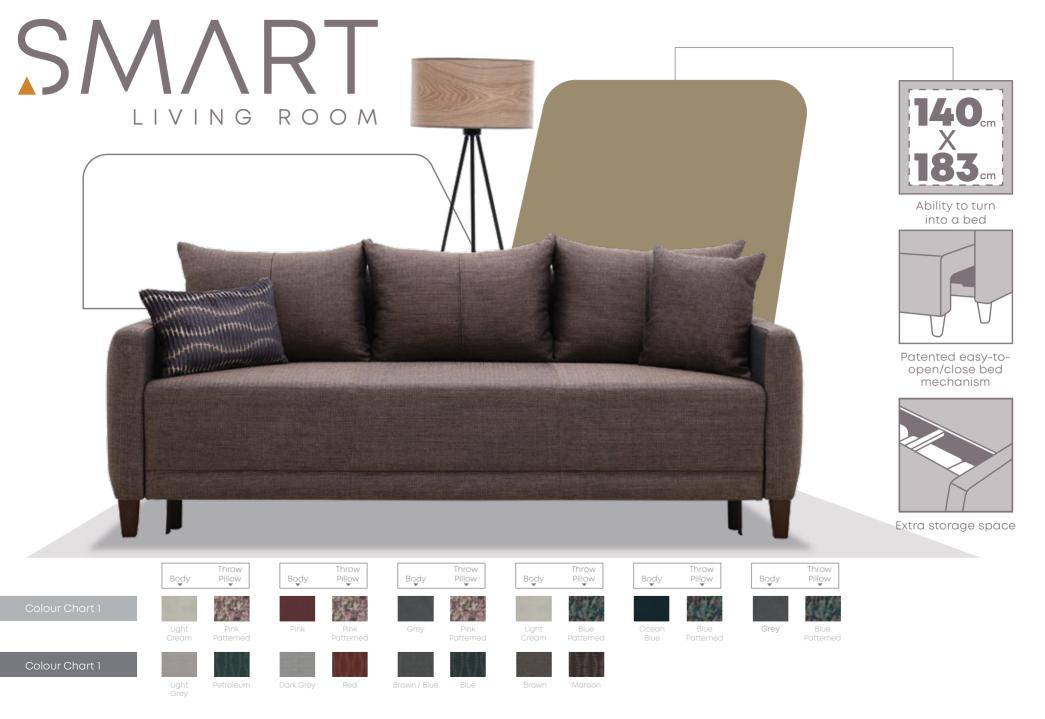

# SMART LIVING ROOM

President and

#### Versatile Contemporary Decoration

Smart Living Room, which creates impeccable elegance with its modern design, adds a new dimension to the spaces with its maximum functionality.

While reflecting contemporary decoration with its lean lines, it stands out with its extra storage space, high leg structure that provides ease of cleaning and an easy-to-open-close bed mechanism dedicated to Enza.

This refined member of Enlarge Sofa Series, which is separated from its counterparts with its ability to be a double bed in different width alternatives starting from 140 cm, brings simplicity to your home with its modern features.

Smart Living Room is comfortable, convenient and aesthetically rich.

- Modern and functional design with a contemporary look
- Enza-specific bed mechanism which is easy-to-open/close
- Storage feature which ensures extra storage space in 3-seat and 2-seat sofas
- High legs that makes cleaning easy
- 4 modules composed of 3-seat sofabed, 2.5-seat sofabed,
   2-seat sofabed and armchair