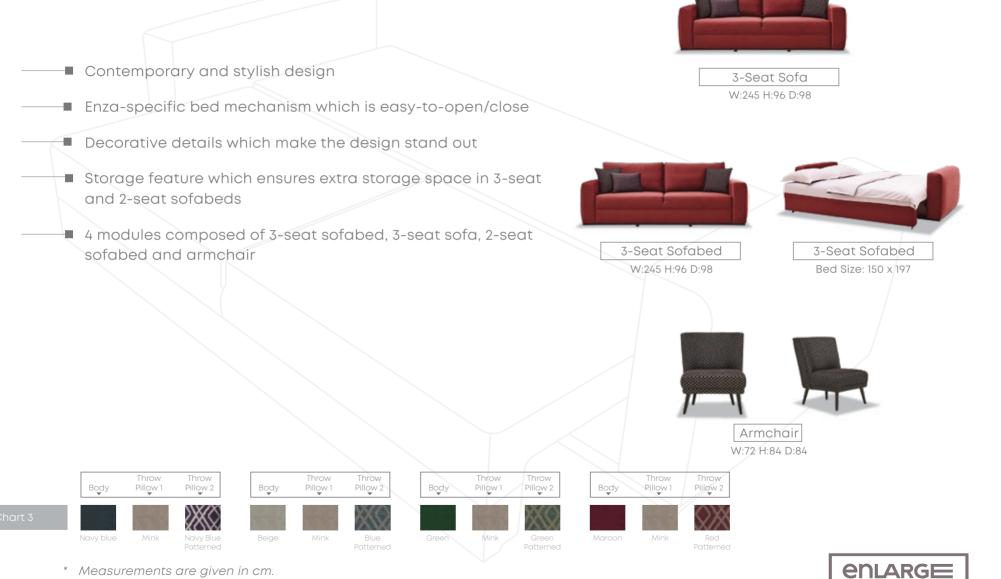

Colour Chart 1

ay Smoke

Smoke

2000 - 10 2000 - 1 2002 - 1

vn Smoke

| <ul> <li>Contemporary and stylish design</li> <li>Enza-specific bed mechanism which is easy-to-open/close</li> </ul>                                    | 3-Seat Sofabed<br>W:245 H:80 D:96 | 3-Seat Sofabed<br>Bed Size: 150 x 197 |
|---------------------------------------------------------------------------------------------------------------------------------------------------------|-----------------------------------|---------------------------------------|
| Decorative details which make the design stand out                                                                                                      |                                   |                                       |
| <ul> <li>Rich fabric and throw pillow applications</li> <li>Storage feature which ensures extra storage space in 3-seat<br/>and 2-seat sofas</li> </ul> |                                   |                                       |
| <ul> <li>3 modules composed of 3-seat sofabed, 2-seat sofabed and armchair</li> </ul>                                                                   | 2 Seat Sofabed<br>W:209 H:80 D:96 | 2 Seat Sofabed<br>Bed Size: 150 x 161 |
|                                                                                                                                                         |                                   |                                       |
|                                                                                                                                                         | Armc<br>W:82 H:4                  |                                       |
| * Measurements are given in cm.                                                                                                                         |                                   | enlarge                               |