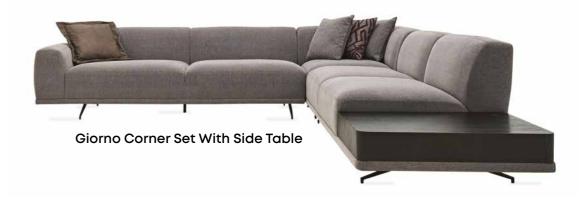

## CONTEMPORARY COMFORT EXPERIENCE

GIORNO is differentiated in decoration by representing contemporary urban style with its linen fabric and special metal leg form.

GIORNO CORNER SET WITH SIDE TABLE combines user-oriented functionality with a modern aesthetic understanding with its integrated USB port.

Coffee Table (Nesting Table) W: 900 H: 579 D: 401

**Side Table** W: 495 H: 548 D: 300

- USB input in corner set with side table
- Functional ottoman with metal legs that completes the design in the corner set.
- Easy to clean feature with its high leg structure allowing the use of the cleaning robot
- 4 different module alternatives consisting of 4, 3, 2 seat sofas and armchair
- 2 different leg alternatives with fixed and swivel mechanism on the armchair