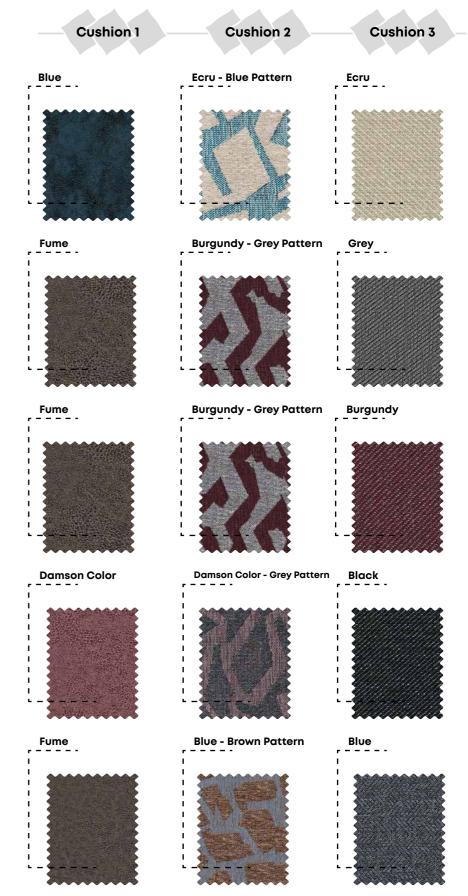

# Choose Your Fabric

In the GIORNO SOFA AND CORNER SET, you can choose any combination of fabrics in 3 different textures, and you can make a difference in the decoration of your home with cushions that match the upholstery fabric suitable for your taste and preference among each fabric combination.

**D** Sofa & Corner Sofa Color Chart