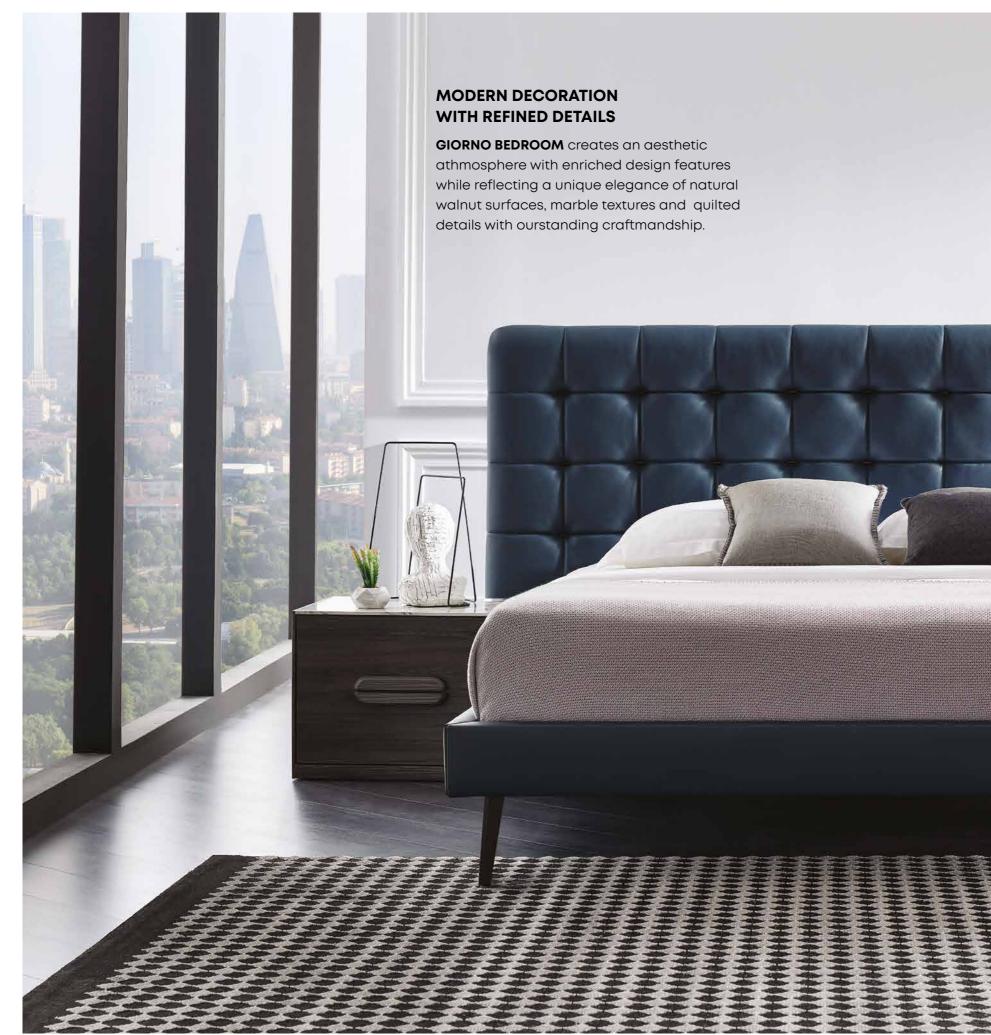

Enriched and flawless aesthetics

Giorno Exclusive Series

**GIORNO SERIES** MEET ENRICHED MATERIAL COMBINATIONS WITH A NEW GENERATION AESTHETIC NOTION. GIORNO PRESENTING ATTRACTIVE DESIGN FEATURES WITHIN MARBLE AND NATURAL WALNUT TEXTURES, BRINGS A UNIQUE ELEGANCE TO LIVING SPACES.

**S**ofa & Corner Sofa Color Chart

GIORNO BEDROOM presents a high level functional solutions according to various requirements with its wardrobe with sliding doors, 5 doors and 6 folding doors options while standing out its enriched texture combinations.

Wardrobe with 6 Folding Doors

Wardrobe with 5 Doors

GIORNO BEDROOM brings an elegant example of contemporary design to bedrooms with its refined design details that enrich modern forms.

Wardrobe with Sliding Doors (240 cm)

Quilted headboard and rectangular ottoman design where handcraft is kept in the foreground and the modern ottoman modules complementing the stylish make-up table emphasize the flawless aesthetics of the series as eye-catching details.