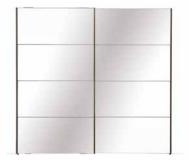

**S**ofa & Corner Sofa Color Chart

GIORNO BEDROOM presents a high level functional solutions according to various requirements with its wardrobe with sliding doors, 5 doors and 6 folding doors options while standing out its enriched texture combinations.

Wardrobe with 6 Folding Doors

Wardrobe with 5 Doors

GIORNO BEDROOM brings an elegant example of contemporary design to bedrooms with its refined design details that enrich modern forms.

Wardrobe with Sliding Doors (240 cm)