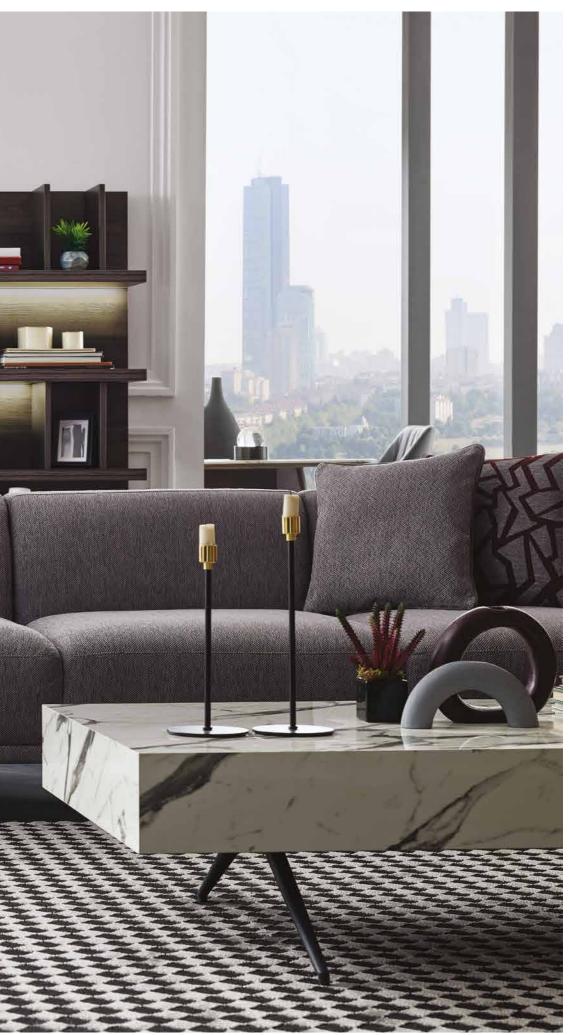

## MAXIMUM COMFORT IN LIVING ROOMS

**GIORNO LIVING ROOM** offers maximum comfort with its integrated multi-layered foam while bringing its modern style with functional design features.

GIORNO LIVING ROOM

## **RISING COMFORT IN DETAILS**

GIORNO CORNER SET brings high comfort to living spaces with its multi-layered foam technology while meeting stuffed and soft seating structure with modern style.

# GIORNO COMPLEMENTARY PRODUCTS

You can use Enza Home's carpet, lighting, coffee table and accessory options which creates a brand new look in your home with its privileged designs, together with the GIORNO **EXCLUSIVE SERIES** and you can make a difference in the decoration of your home.

MATE Carpet

GIORNO Coffee Table

GIO Lighting Set

GIORNO Coffee Table (Nesting Table)

GIORNO Side Table