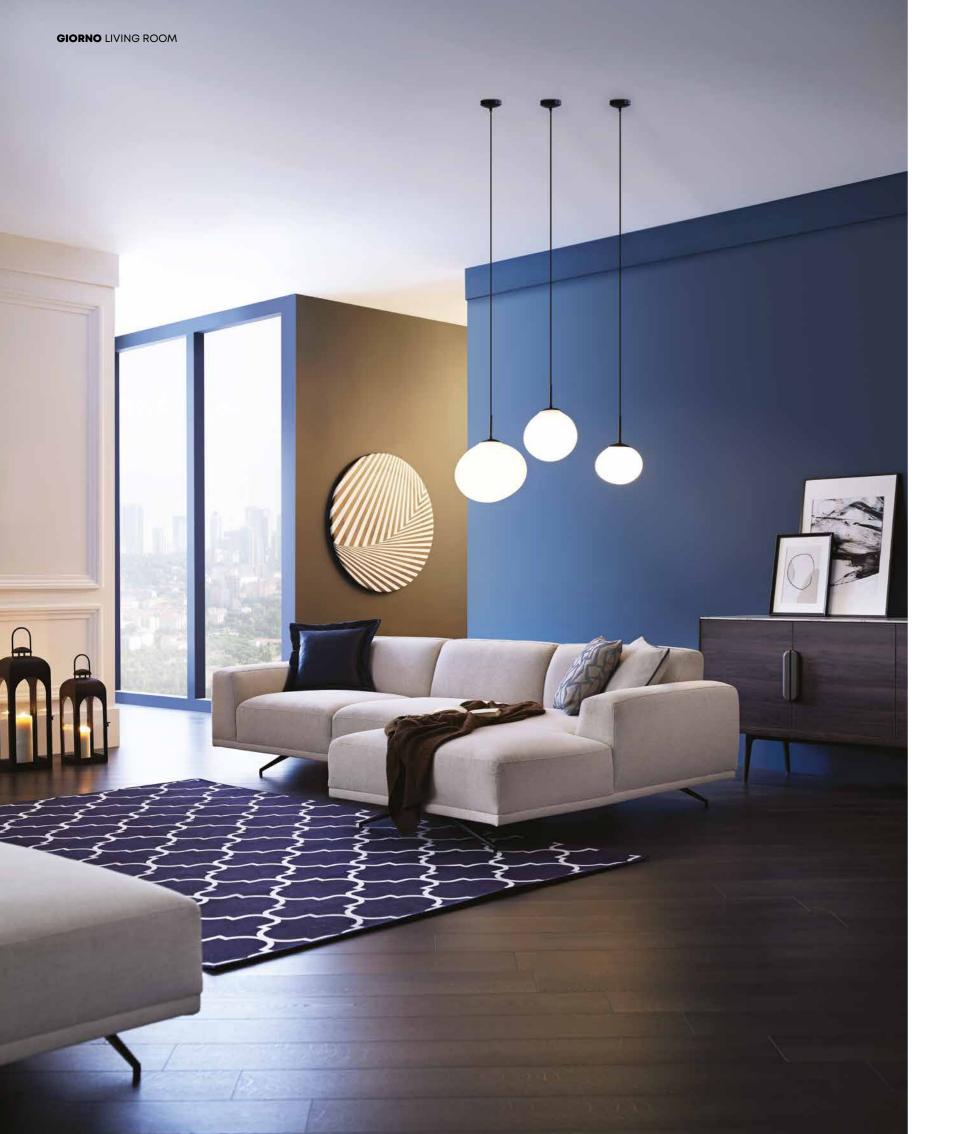

# **GIORNO** LIVING ROOM

## MAXIMUM COMFORT IN LIVING ROOMS

**GIORNO LIVING ROOM** offers maximum comfort with its integrated multi-layered foam while bringing its modern style with functional design features.

GIORNO LIVING ROOM

## **RISING COMFORT IN DETAILS**

GIORNO CORNER SET brings high comfort to living spaces with its multi-layered foam technology while meeting stuffed and soft seating structure with modern style.