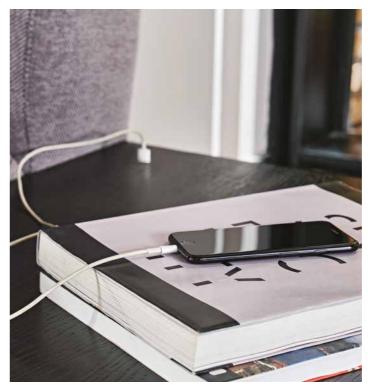

## CONTEMPORARY COMFORT EXPERIENCE

GIORNO is differentiated in decoration by representing contemporary urban style with its linen fabric and special metal leg form.

GIORNO CORNER SET WITH SIDE TABLE combines user-oriented functionality with a modern aesthetic understanding with its integrated USB port.

Coffee Table (Nesting Table) W: 900 H: 579 D: 401

**Side Table** W: 495 H: 548 D: 300

- USB input in corner set with side table
- Functional ottoman with metal legs that completes the design in the corner set.
- Easy to clean feature with its high leg structure allowing the use of the cleaning robot
- 4 different module alternatives consisting of 4, 3, 2 seat sofas and armchair
- 2 different leg alternatives with fixed and swivel mechanism on the armchair