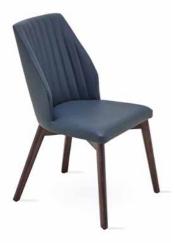

# MODERN AND ENRICHED SETUPS

**GIORNO DINING ROOM** bringing enriched material combinations with modern styles, represents a new generation aesthetics in decoration.

Dinner Table (Extending)

GIORNO is differentiated by its modern handle and leg design features while highlighting functionality with two different table alternatives, fixed and extending, and cutlery compartment within the sideboard drawer.

Chair W: 500 H: 845 D: 600

Alternative Chair W: 495 H: 865 D: 585

W: 2291 H: 493 D: 470

W: 1800 H: 493 D: 470

Bedstead (160x200 cm) W: 1720 H: 350 D: 2070

TV Unit w. Storage (160 cm) W: 1600 H: 440 D: 500

Panel TV Unit Module (160 cm) W: 1600 H: 1605 D: 500