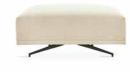

Armchair Swivel Leg W: 780 H: 770 D: 800

Armchair Fixed Foot W: 780 H: 770 D: 800

**Pouffe** W: 960 H: 430 D: 700

**Coffee Table** W: 1300 H: 348 D: 750

- Modern design
- Hybrid (multi-layer foam) technology on seating area and back of the sofa
- Luxurious look with linen textured fabric
- Maximum comfort and high comfort
- Metal supported wooden construction
- Metal legs that modernize the design

Coffee Table (Nesting Table) W: 900 H: 579 D: 401

**Side Table** W: 495 H: 548 D: 300

- USB input in corner set with side table
- Functional ottoman with metal legs that completes the design in the corner set.
- Easy to clean feature with its high leg structure allowing the use of the cleaning robot
- 4 different module alternatives consisting of 4, 3, 2 seat sofas and armchair
- 2 different leg alternatives with fixed and swivel mechanism on the armchair