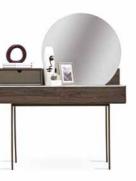

Wardrobe with 6 Folding Doors

Wardrobe with 5 Doors

GIORNO BEDROOM brings an elegant example of contemporary design to bedrooms with its refined design details that enrich modern forms.

Wardrobe with Sliding Doors (240 cm)

Quilted headboard and rectangular ottoman design where handcraft is kept in the foreground and the modern ottoman modules complementing the stylish make-up table emphasize the flawless aesthetics of the series as eye-catching details.

Nightstand