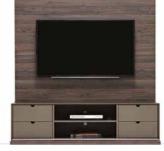

## TIMELESS DESIGN WITH ENRICHED DETAILS

**GIORNO TV UNIT** brings functional features with modern styles while presenting a timeless and elegant design approach with its natural walnut surfaces.

GIORNO provides both visual and functional variety with TV Unit alternatives in two different forms and sizes (w base or w metal legs) while creating enriched details with its marble decor exclusive to the series.

Giorno TV Unit With Storage

Giorno TV Unit creates extra storage spaces with its open and closed shelves that complement its sophisticated modular design.