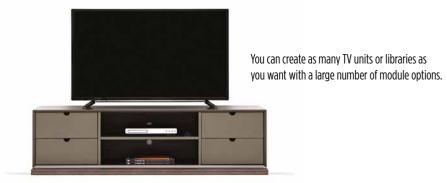

## TIMELESS DESIGN WITH ENRICHED DETAILS

**GIORNO TV UNIT** brings functional features with modern styles while presenting a timeless and elegant design approach with its natural walnut surfaces.

GIORNO provides both visual and functional variety with TV Unit alternatives in two different forms and sizes (w base or w metal legs) while creating enriched details with its marble decor exclusive to the series.

Giorno TV Unit With Storage

Giorno TV Unit creates extra storage spaces with its open and closed shelves that complement its sophisticated modular design.