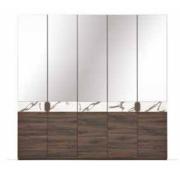

# MODERN AND ENRICHED SETUPS

**GIORNO DINING ROOM** bringing enriched material combinations with modern styles, represents a new generation aesthetics in decoration.

Dinner Table (Extending)

GIORNO is differentiated by its modern handle and leg design features while highlighting functionality with two different table alternatives, fixed and extending, and cutlery compartment within the sideboard drawer.

- Modern design
- Wooden pattern in walnut texture exclusive to the series, marble • texture top surface combination
- Metal handles and legs with metallic color effect exclusive to the • series
- Cutlery compartment within drawer inside the sideboard
- Metal legs with special metallic color effect and adjustable foot • application on console
- Round-shaped, marble patterned, fume mirror application that completes the series.
- 2 different table alternatives as an extending table and a fixed table.
- Special form wooden legs painted in the same color as the table frame on fixed and extending tables
- Special metallic color effect at the bottom of the wooden legs on • the fixed table