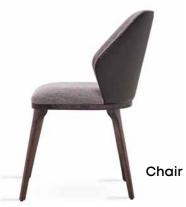

Alternative Chair

**Alternative Chair** 

Chair W: 500 H: 845 D: 600

Alternative Chair W: 495 H: 865 D: 585

W: 2291 H: 493 D: 470

W: 1800 H: 493 D: 470

Bedstead (160x200 cm) W: 1720 H: 350 D: 2070

TV Unit w. Storage (160 cm) W: 1600 H: 440 D: 500

Panel TV Unit Module (160 cm) W: 1600 H: 1605 D: 500