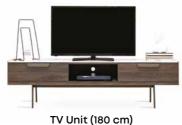

## TIMELESS DESIGN WITH ENRICHED DETAILS

**GIORNO TV UNIT** brings functional features with modern styles while presenting a timeless and elegant design approach with its natural walnut surfaces.

GIORNO provides both visual and functional variety with TV Unit alternatives in two different forms and sizes (w base or w metal legs) while creating enriched details with its marble decor exclusive to the series.

Giorno TV Unit With Storage

Giorno TV Unit creates extra storage spaces with its open and closed shelves that complement its sophisticated modular design.