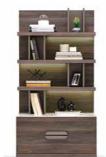

## TIMELESS DESIGN WITH ENRICHED DETAILS

**GIORNO TV UNIT** brings functional features with modern styles while presenting a timeless and elegant design approach with its natural walnut surfaces.

GIORNO provides both visual and functional variety with TV Unit alternatives in two different forms and sizes (w base or w metal legs) while creating enriched details with its marble decor exclusive to the series.

Giorno TV Unit With Storage

Giorno TV Unit creates extra storage spaces with its open and closed shelves that complement its sophisticated modular design.