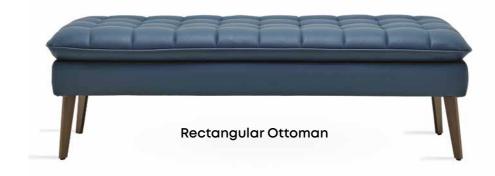

Quilted headboard and rectangular ottoman design where handcraft is kept in the foreground and the modern ottoman modules complementing the stylish make-up table emphasize the flawless aesthetics of the series as eye-catching details.

Nightstand W: 580 H: 450 D: 470

Dressing Table - Mirror W: 1223 H: 1515 D: 470

Pouffe W: 430 H: 580 D: 410

Rectangular Ottoman W: 1300 H: 410 D: 510

- Fume color mirror application on wardrobe doors
- Trousers hanger inside wardrobes •
- Hangers with sensor lighting •
- Auto-retarder hinge and drawer rail system