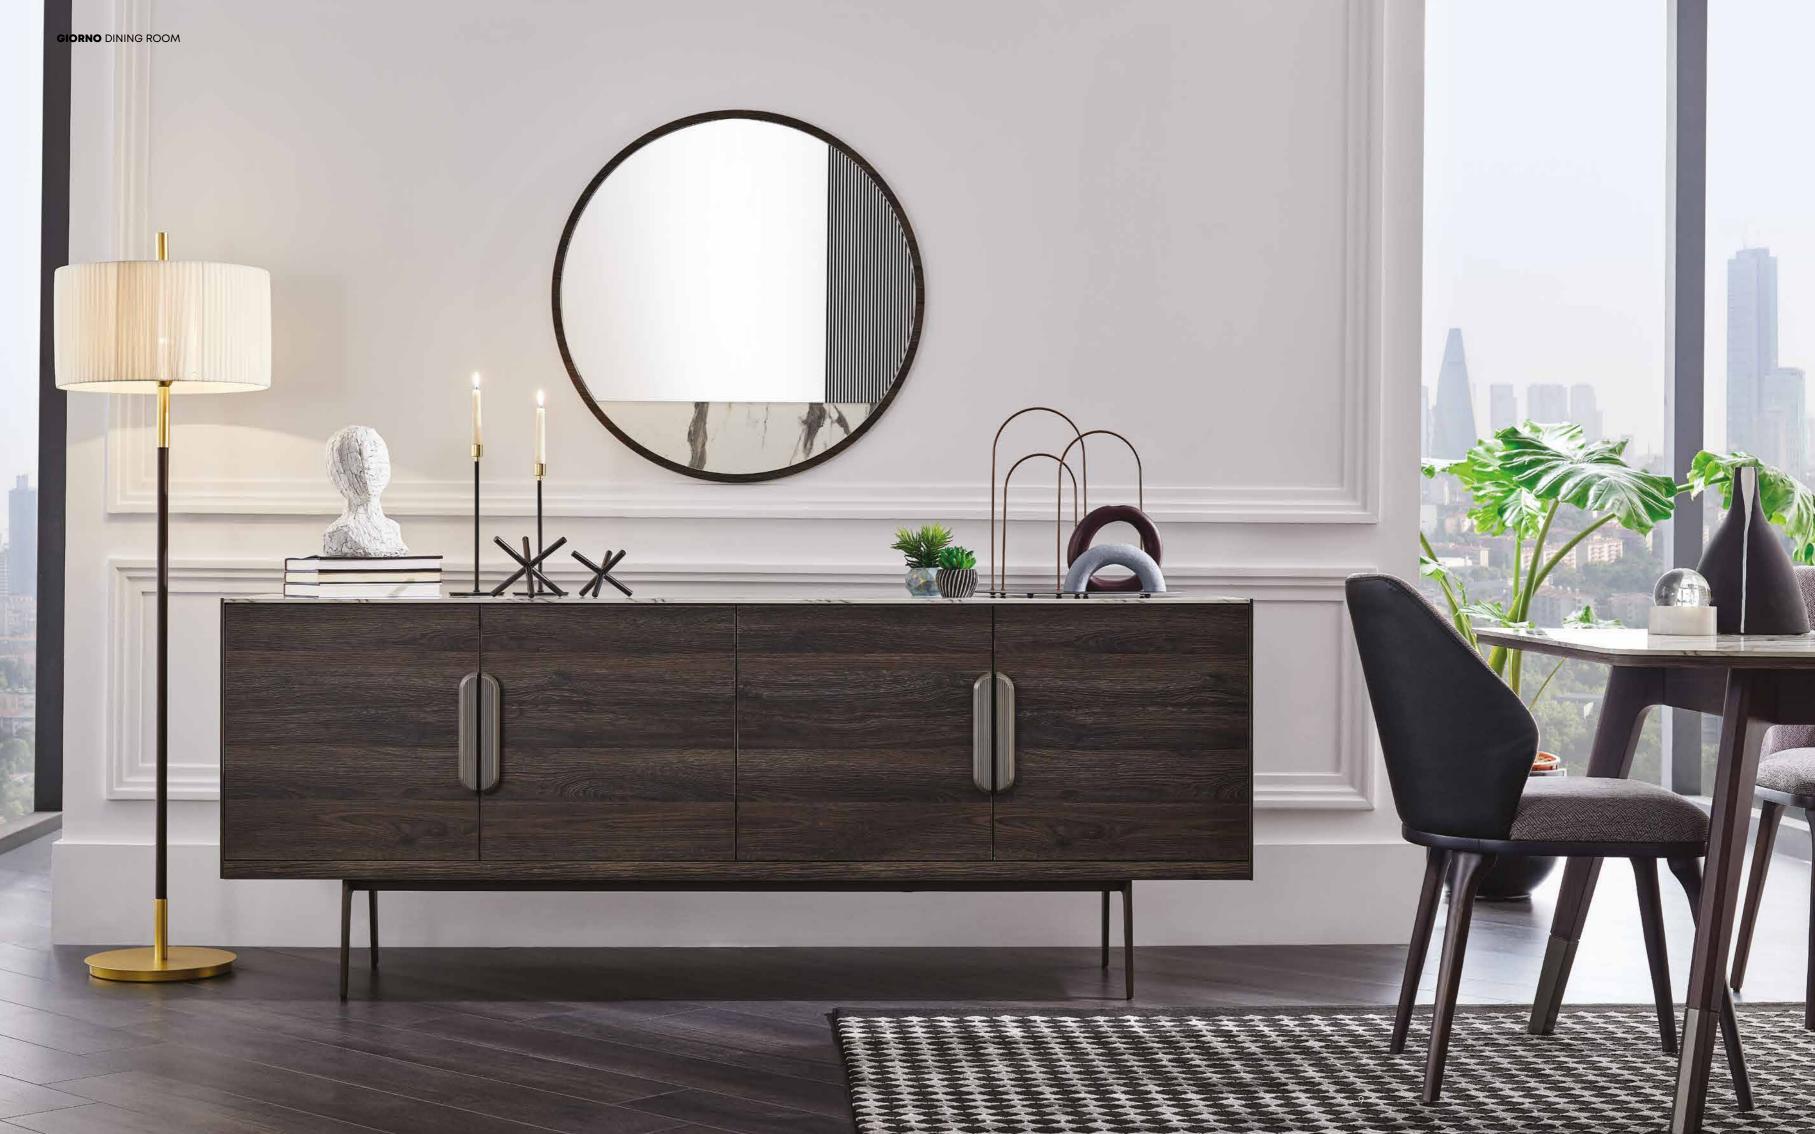

# MODERN AND ENRICHED SETUPS

**GIORNO DINING ROOM** bringing enriched material combinations with modern styles, represents a new generation aesthetics in decoration.

Dinner Table (Extending)

GIORNO is differentiated by its modern handle and leg design features while highlighting functionality with two different table alternatives, fixed and extending, and cutlery compartment within the sideboard drawer.