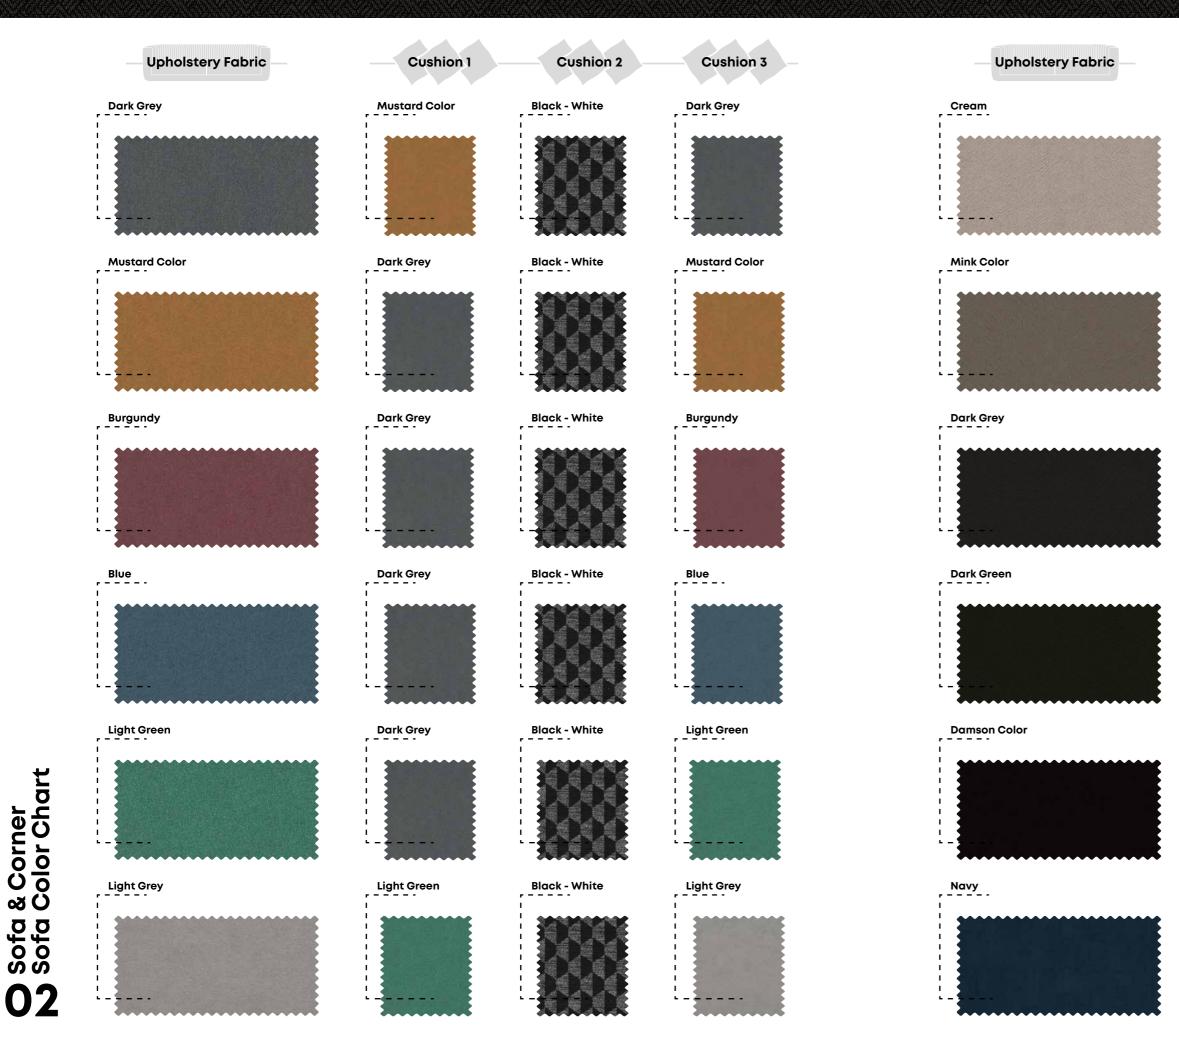

**D** Sofa & Corner Sofa Color Chart

# **Choose Your Fabric**

Cushion 1 **Cushion 2 Cushion 3** Cream Cream Cream \_ \_ \_ \_ - - - - -Mink Color Mink Color Mink Color Dark Grey Dark Grey Dark Grey Dark Green Dark Green Dark Green r - - - -Damson Color Damson Color Damson Color Navy Navy Navy