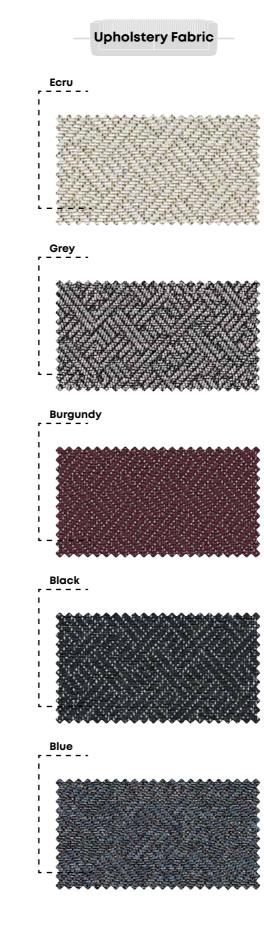

# Choose Your Fabric

In the GIORNO SOFA AND CORNER SET, you can choose any combination of fabrics in 3 different textures, and you can make a difference in the decoration of your home with cushions that match the upholstery fabric suitable for your taste and preference among each fabric combination.

**D** Sofa & Corner Sofa Color Chart