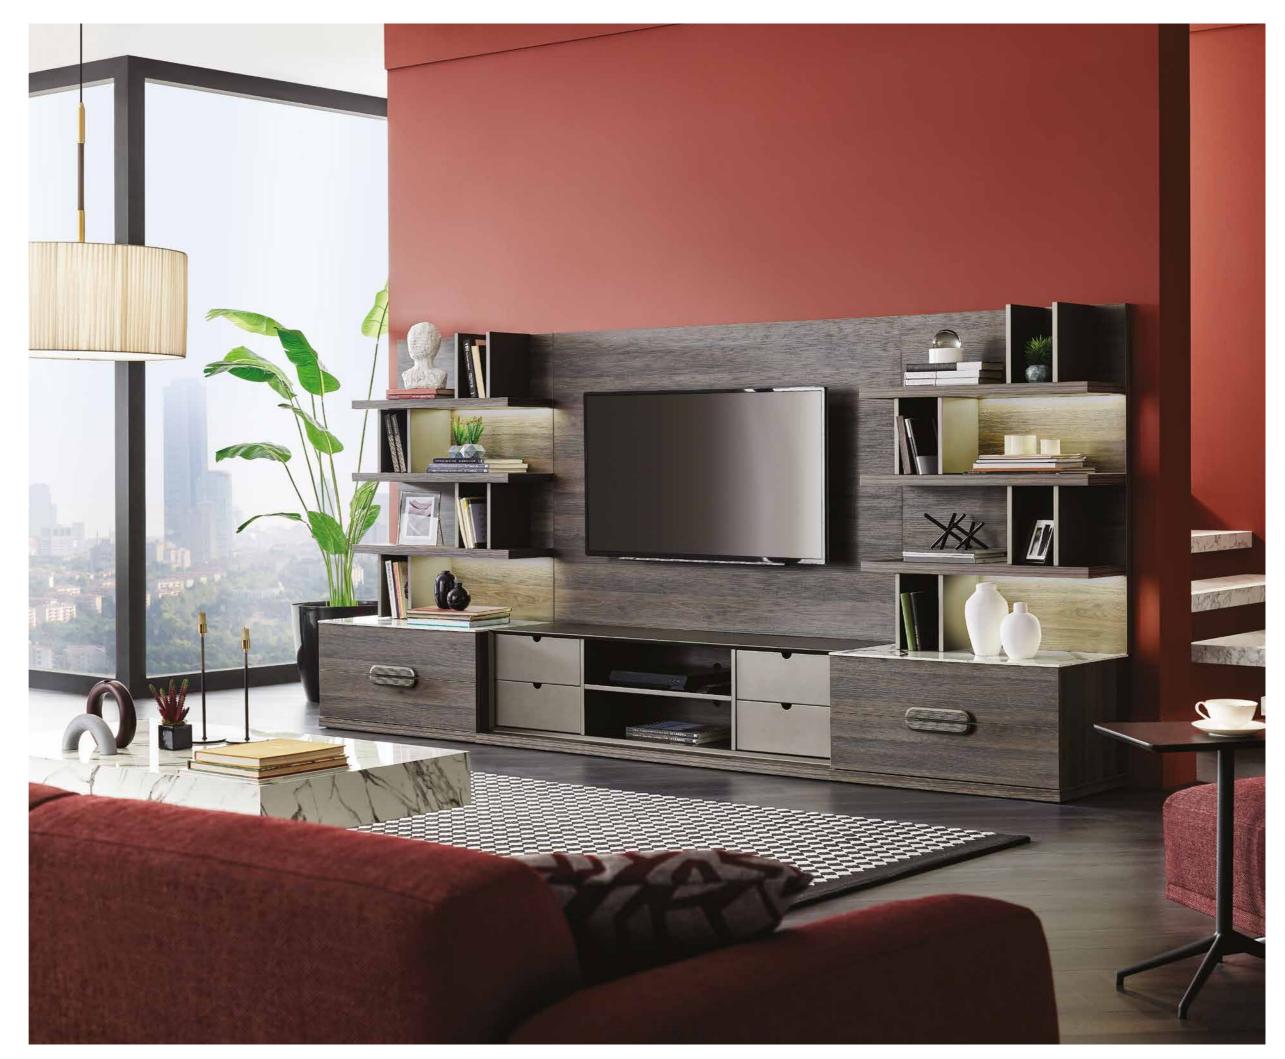

## TIMELESS DESIGN WITH ENRICHED DETAILS

**GIORNO TV UNIT** brings functional features with modern styles while presenting a timeless and elegant design approach with its natural walnut surfaces.

GIORNO provides both visual and functional variety with TV Unit alternatives in two different forms and sizes (w base or w metal legs) while creating enriched details with its marble decor exclusive to the series.

Giorno TV Unit With Storage

Giorno TV Unit creates extra storage spaces with its open and closed shelves that complement its sophisticated modular design.