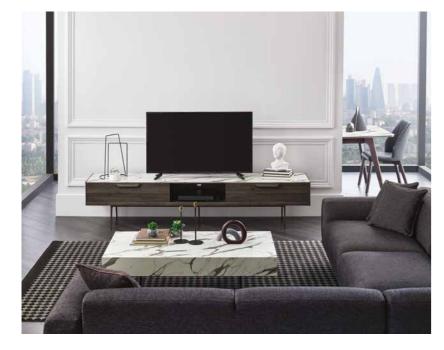

## TIMELESS DESIGN WITH ENRICHED DETAILS

**GIORNO TV UNIT** brings functional features with modern styles while presenting a timeless and elegant design approach with its natural walnut surfaces.

GIORNO provides both visual and functional variety with TV Unit alternatives in two different forms and sizes (w base or w metal legs) while creating enriched details with its marble decor exclusive to the series.

Giorno TV Unit With Storage

Giorno TV Unit creates extra storage spaces with its open and closed shelves that complement its sophisticated modular design.

# GIORNO COMPLEMENTARY PRODUCTS

You can use Enza Home's carpet, lighting, coffee table and accessory options which creates a brand new look in your home with its privileged designs, together with the GIORNO **EXCLUSIVE SERIES** and you can make a difference in the decoration of your home.

MATE Carpet

GIORNO Coffee Table

GIO Lighting Set

GIORNO Coffee Table (Nesting Table)

GIORNO Side Table