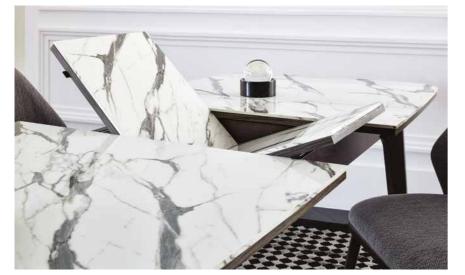

# MODERN AND ENRICHED SETUPS

**GIORNO DINING ROOM** bringing enriched material combinations with modern styles, represents a new generation aesthetics in decoration.

Dinner Table (Extending)

GIORNO is differentiated by its modern handle and leg design features while highlighting functionality with two different table alternatives, fixed and extending, and cutlery compartment within the sideboard drawer.

## Center-opening table rail mechanism on the extending table

- Fabric pattern application inside drawers •
- Special grey color partition application between the thickened • walnut color shelves on the top module of the TV Unit w Panel Board, daylight color recessed led lighting under the shelves
- TV Unit can be created in different combinations with 4 different lower and 2 different upper modules
- 3 different wardrobe options: 240 cm sliding doors, 6 folding doors and 5 doors