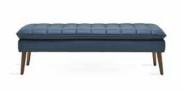

## **RISING COMFORT IN DETAILS**

GIORNO CORNER SET brings high comfort to living spaces with its multi-layered foam technology while meeting stuffed and soft seating structure with modern style.

## CONTEMPORARY COMFORT EXPERIENCE

GIORNO is differentiated in decoration by representing contemporary urban style with its linen fabric and special metal leg form.

GIORNO CORNER SET WITH SIDE TABLE combines user-oriented functionality with a modern aesthetic understanding with its integrated USB port.