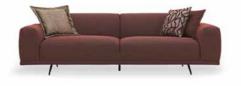

## **RISING COMFORT IN DETAILS**

GIORNO CORNER SET brings high comfort to living spaces with its multi-layered foam technology while meeting stuffed and soft seating structure with modern style.

**4-Seat Sofa** W: 2700 H: 690 D: 960

**3-Seat Sofa** W: 2300 H: 690 D: 960

L Shape Corner Sofa W: 2740 H: 690 D: 1620

Corner Sofa w Side Table W: 3090 H: 690 D: 3020

**Corner Sofa w/o Side Table** W: 3020 H: 690 D: 2720