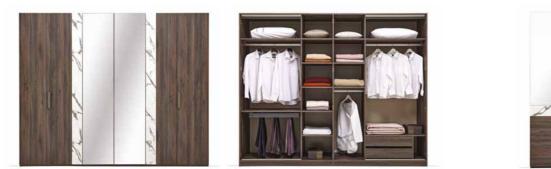

**S**ofa & Corner Sofa Color Chart

GIORNO BEDROOM presents a high level functional solutions according to various requirements with its wardrobe with sliding doors, 5 doors and 6 folding doors options while standing out its enriched texture combinations.

Wardrobe with 6 Folding Doors

Wardrobe with 5 Doors

GIORNO BEDROOM brings an elegant example of contemporary design to bedrooms with its refined design details that enrich modern forms.

Wardrobe with Sliding Doors (240 cm)

## Center-opening table rail mechanism on the extending table

- Fabric pattern application inside drawers •
- Special grey color partition application between the thickened • walnut color shelves on the top module of the TV Unit w Panel Board, daylight color recessed led lighting under the shelves
- TV Unit can be created in different combinations with 4 different lower and 2 different upper modules
- 3 different wardrobe options: 240 cm sliding doors, 6 folding doors and 5 doors