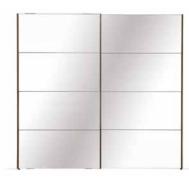

Wardrobe with 6 Folding Doors

Wardrobe with 5 Doors

GIORNO BEDROOM brings an elegant example of contemporary design to bedrooms with its refined design details that enrich modern forms.

Wardrobe with Sliding Doors (240 cm)