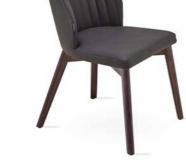

Alternative Chair

**Alternative Chair** 

Chair W: 500 H: 845 D: 600

Alternative Chair W: 495 H: 865 D: 585

W: 2291 H: 493 D: 470

W: 1800 H: 493 D: 470

Bedstead (160x200 cm) W: 1720 H: 350 D: 2070

TV Unit w. Storage (160 cm) W: 1600 H: 440 D: 500

Panel TV Unit Module (160 cm) W: 1600 H: 1605 D: 500