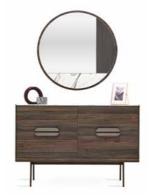

# MODERN AND ENRICHED SETUPS

**GIORNO DINING ROOM** bringing enriched material combinations with modern styles, represents a new generation aesthetics in decoration.

Dinner Table (Extending)

GIORNO is differentiated by its modern handle and leg design features while highlighting functionality with two different table alternatives, fixed and extending, and cutlery compartment within the sideboard drawer.

- Modern design
- Wooden pattern in walnut texture exclusive to the series, marble • texture top surface combination
- Metal handles and legs with metallic color effect exclusive to the • series
- Cutlery compartment within drawer inside the sideboard
- Metal legs with special metallic color effect and adjustable foot • application on console
- Round-shaped, marble patterned, fume mirror application that completes the series.
- 2 different table alternatives as an extending table and a fixed table.
- Special form wooden legs painted in the same color as the table frame on fixed and extending tables
- Special metallic color effect at the bottom of the wooden legs on • the fixed table