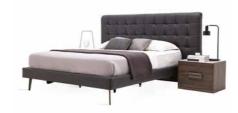

**S**ofa & Corner Sofa Color Chart

GIORNO BEDROOM presents a high level functional solutions according to various requirements with its wardrobe with sliding doors, 5 doors and 6 folding doors options while standing out its enriched texture combinations.

Wardrobe with 6 Folding Doors

Wardrobe with 5 Doors

GIORNO BEDROOM brings an elegant example of contemporary design to bedrooms with its refined design details that enrich modern forms.

Wardrobe with Sliding Doors (240 cm)

Quilted headboard and rectangular ottoman design where handcraft is kept in the foreground and the modern ottoman modules complementing the stylish make-up table emphasize the flawless aesthetics of the series as eye-catching details.

Nightstand