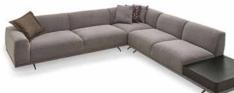

## **RISING COMFORT IN DETAILS**

GIORNO CORNER SET brings high comfort to living spaces with its multi-layered foam technology while meeting stuffed and soft seating structure with modern style.

**4-Seat Sofa** W: 2700 H: 690 D: 960

**3-Seat Sofa** W: 2300 H: 690 D: 960

L Shape Corner Sofa W: 2740 H: 690 D: 1620

Corner Sofa w Side Table W: 3090 H: 690 D: 3020

**Corner Sofa w/o Side Table** W: 3020 H: 690 D: 2720