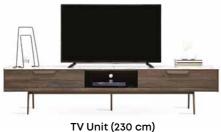

## TIMELESS DESIGN WITH ENRICHED DETAILS

**GIORNO TV UNIT** brings functional features with modern styles while presenting a timeless and elegant design approach with its natural walnut surfaces.

GIORNO provides both visual and functional variety with TV Unit alternatives in two different forms and sizes (w base or w metal legs) while creating enriched details with its marble decor exclusive to the series.

Giorno TV Unit With Storage

Giorno TV Unit creates extra storage spaces with its open and closed shelves that complement its sophisticated modular design.