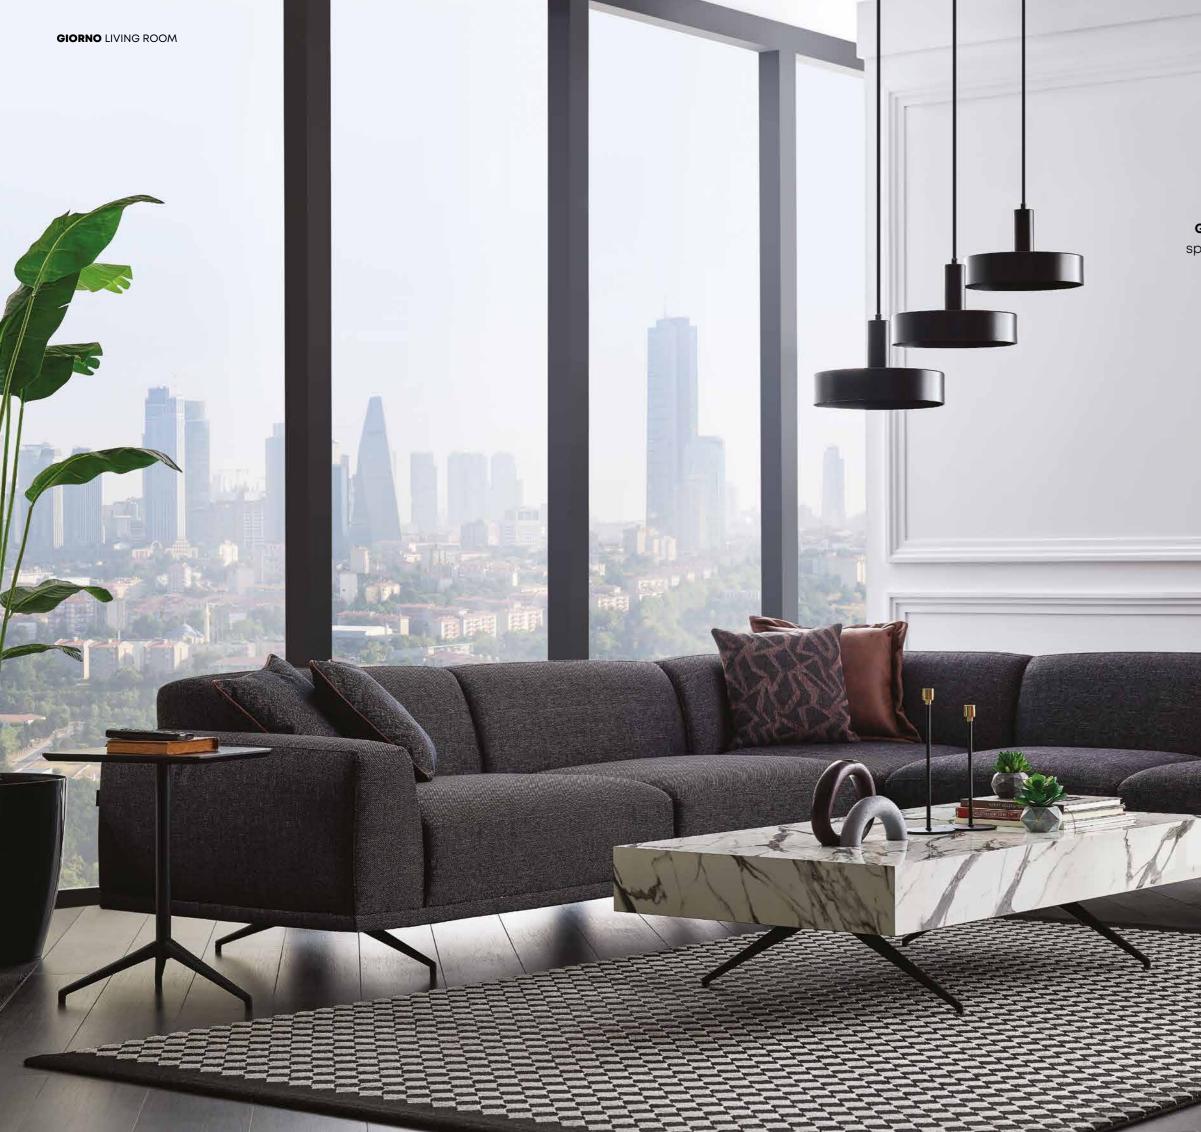

# **GIORNO** LIVING ROOM

## MAXIMUM COMFORT IN LIVING ROOMS

**GIORNO LIVING ROOM** offers maximum comfort with its integrated multi-layered foam while bringing its modern style with functional design features.

GIORNO LIVING ROOM

## **RISING COMFORT IN DETAILS**

GIORNO CORNER SET brings high comfort to living spaces with its multi-layered foam technology while meeting stuffed and soft seating structure with modern style.