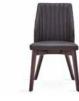

Chair W: 500 H: 845 D: 600

Alternative Chair W: 495 H: 865 D: 585

W: 2291 H: 493 D: 470

W: 1800 H: 493 D: 470

Bedstead (160x200 cm) W: 1720 H: 350 D: 2070

TV Unit w. Storage (160 cm) W: 1600 H: 440 D: 500

Panel TV Unit Module (160 cm) W: 1600 H: 1605 D: 500