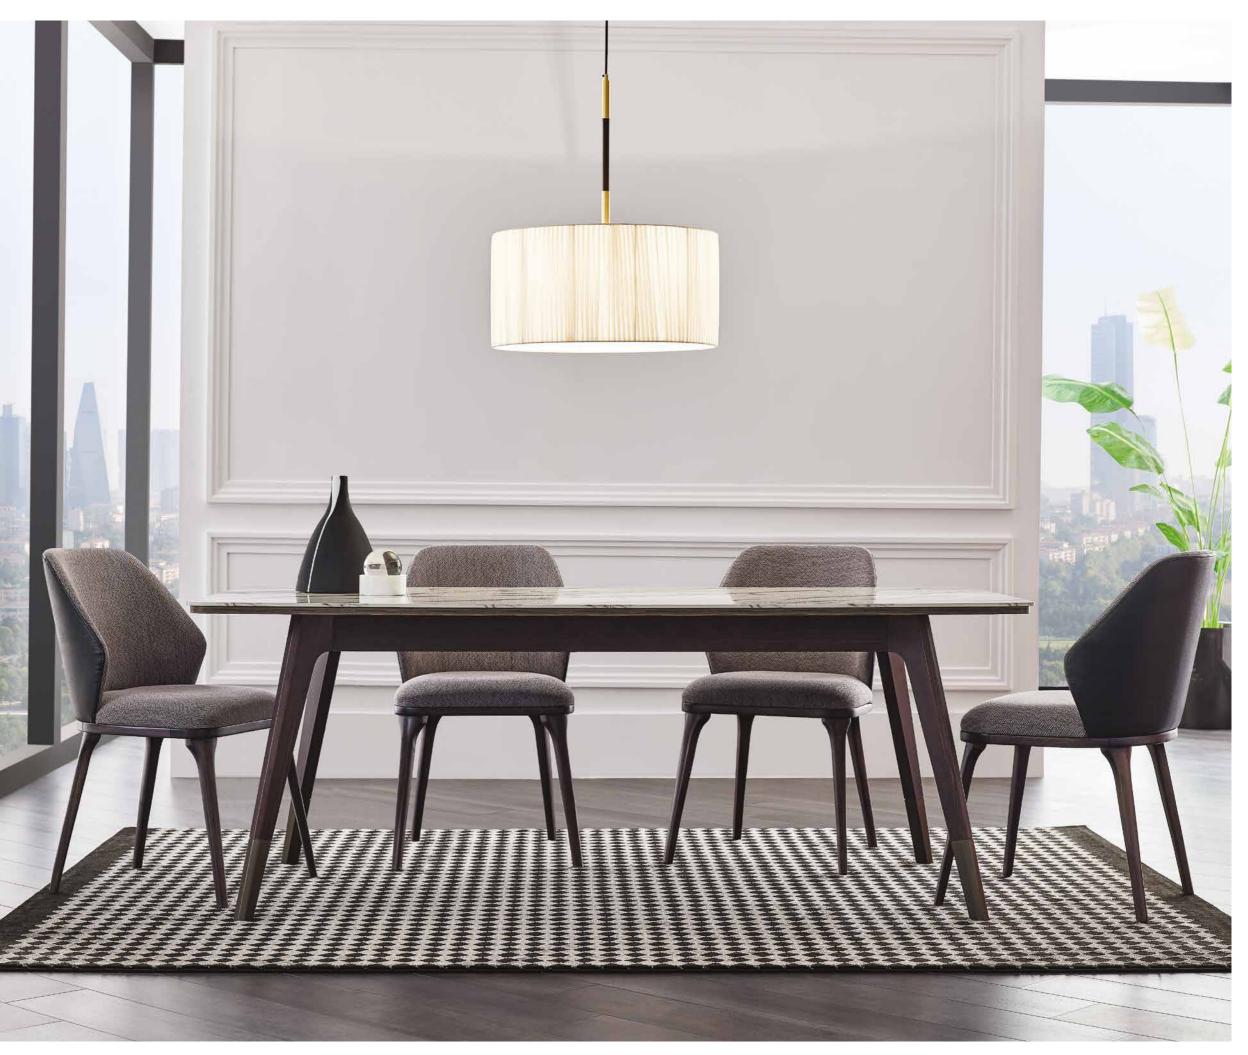

# MODERN AND ENRICHED SETUPS

**GIORNO DINING ROOM** bringing enriched material combinations with modern styles, represents a new generation aesthetics in decoration.

Dinner Table (Extending)

GIORNO is differentiated by its modern handle and leg design features while highlighting functionality with two different table alternatives, fixed and extending, and cutlery compartment within the sideboard drawer.

- Modern design
- Wooden pattern in walnut texture exclusive to the series, marble • texture top surface combination
- Metal handles and legs with metallic color effect exclusive to the • series
- Cutlery compartment within drawer inside the sideboard
- Metal legs with special metallic color effect and adjustable foot • application on console
- Round-shaped, marble patterned, fume mirror application that completes the series.
- 2 different table alternatives as an extending table and a fixed table.
- Special form wooden legs painted in the same color as the table frame on fixed and extending tables
- Special metallic color effect at the bottom of the wooden legs on • the fixed table