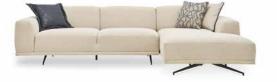

## CONTEMPORARY COMFORT EXPERIENCE

GIORNO is differentiated in decoration by representing contemporary urban style with its linen fabric and special metal leg form.

GIORNO CORNER SET WITH SIDE TABLE combines user-oriented functionality with a modern aesthetic understanding with its integrated USB port.

Coffee Table (Nesting Table) W: 900 H: 579 D: 401

**Side Table** W: 495 H: 548 D: 300

- USB input in corner set with side table
- Functional ottoman with metal legs that completes the design in the corner set.
- Easy to clean feature with its high leg structure allowing the use of the cleaning robot
- 4 different module alternatives consisting of 4, 3, 2 seat sofas and armchair
- 2 different leg alternatives with fixed and swivel mechanism on the armchair