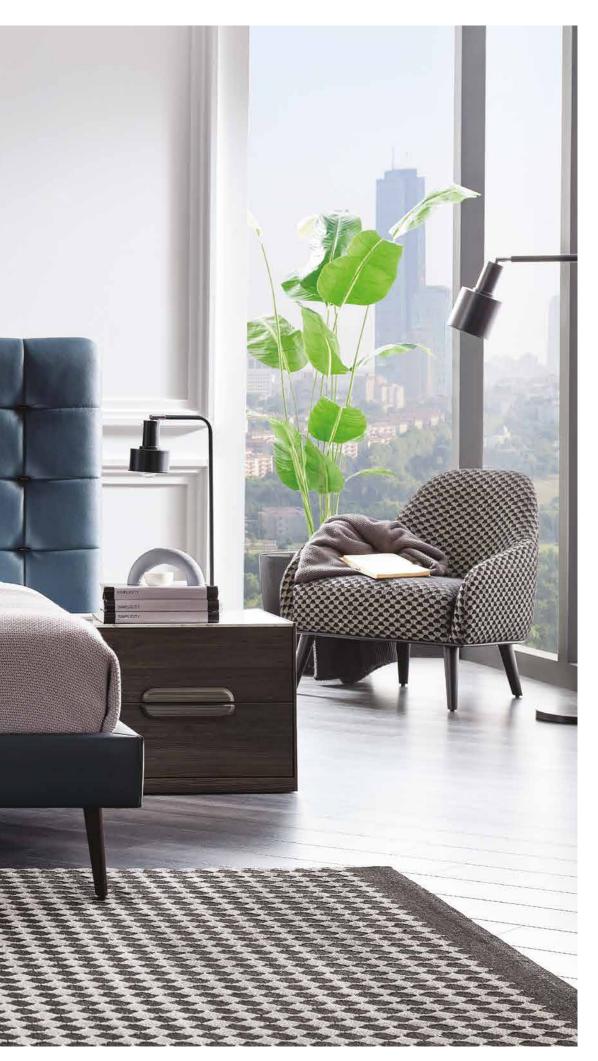

# HILL ?

**GIORNO ARMCHAIRS** bring modern style and functional design details together with swivel or fixed leg options that can be chosen according to personal preference.

Nightstand