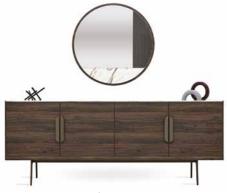

## TIMELESS DESIGN WITH ENRICHED DETAILS

**GIORNO TV UNIT** brings functional features with modern styles while presenting a timeless and elegant design approach with its natural walnut surfaces.

GIORNO provides both visual and functional variety with TV Unit alternatives in two different forms and sizes (w base or w metal legs) while creating enriched details with its marble decor exclusive to the series.

Giorno TV Unit With Storage

Giorno TV Unit creates extra storage spaces with its open and closed shelves that complement its sophisticated modular design.