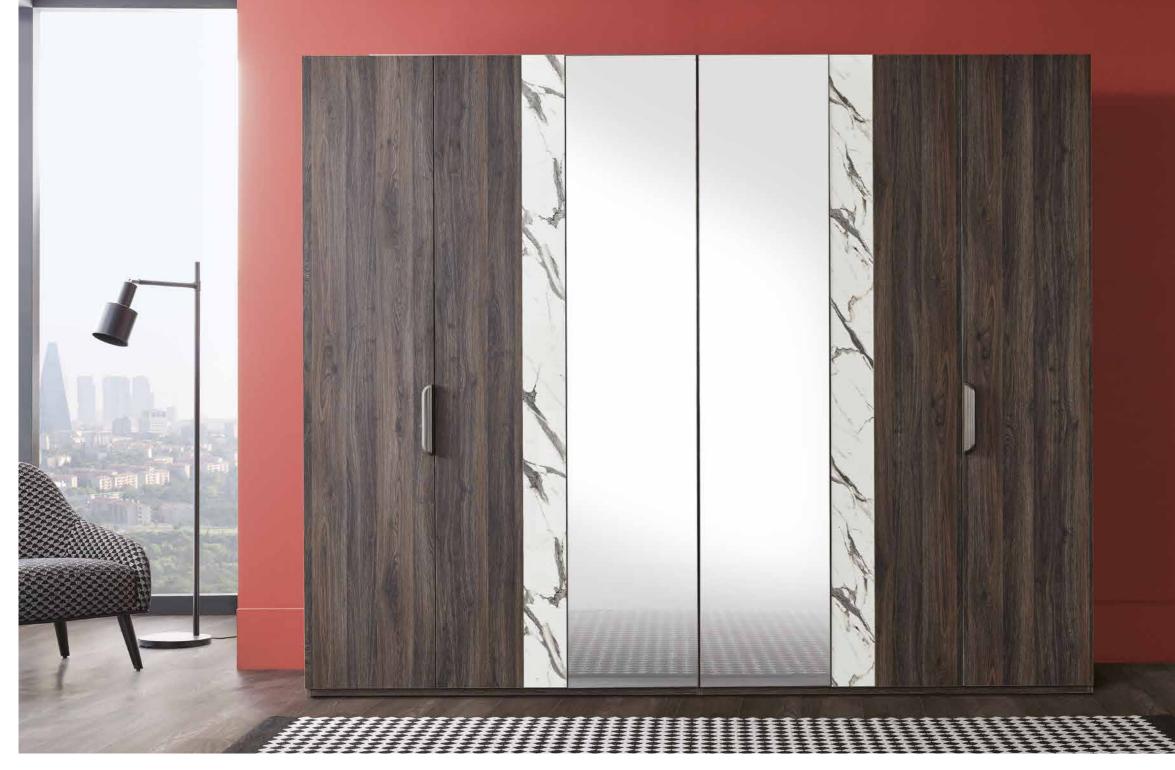

**S**ofa & Corner Sofa Color Chart

GIORNO BEDROOM presents a high level functional solutions according to various requirements with its wardrobe with sliding doors, 5 doors and 6 folding doors options while standing out its enriched texture combinations.

Wardrobe with 6 Folding Doors

Wardrobe with 5 Doors

GIORNO BEDROOM brings an elegant example of contemporary design to bedrooms with its refined design details that enrich modern forms.

Wardrobe with Sliding Doors (240 cm)