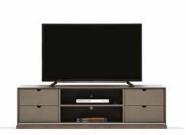

## TIMELESS DESIGN WITH ENRICHED DETAILS

**GIORNO TV UNIT** brings functional features with modern styles while presenting a timeless and elegant design approach with its natural walnut surfaces.

GIORNO provides both visual and functional variety with TV Unit alternatives in two different forms and sizes (w base or w metal legs) while creating enriched details with its marble decor exclusive to the series.

Giorno TV Unit With Storage

Giorno TV Unit creates extra storage spaces with its open and closed shelves that complement its sophisticated modular design.