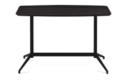

## TIMELESS DESIGN WITH ENRICHED DETAILS

**GIORNO TV UNIT** brings functional features with modern styles while presenting a timeless and elegant design approach with its natural walnut surfaces.

GIORNO provides both visual and functional variety with TV Unit alternatives in two different forms and sizes (w base or w metal legs) while creating enriched details with its marble decor exclusive to the series.

Giorno TV Unit With Storage

Giorno TV Unit creates extra storage spaces with its open and closed shelves that complement its sophisticated modular design.