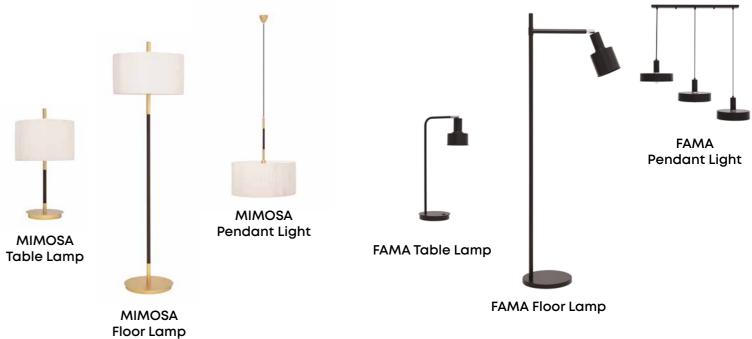

# GIORNO COMPLEMENTARY PRODUCTS

You can use Enza Home's carpet, lighting, coffee table and accessory options which creates a brand new look in your home with its privileged designs, together with the GIORNO **EXCLUSIVE SERIES** and you can make a difference in the decoration of your home.

MATE Carpet

GIORNO Coffee Table

GIO Lighting Set

GIORNO Coffee Table (Nesting Table)

GIORNO Side Table