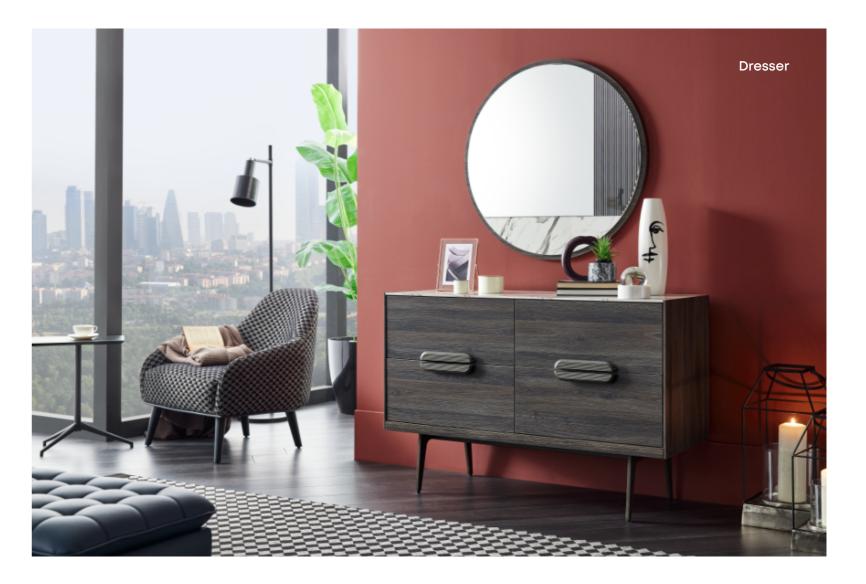

Panel TV Unit Module w. Racks (86 cm) W: 854 H: 1605 D: 500

TV Unit w. Storage (86 cm) W: 854 H: 440 D: 500

Dresser / Mirror W: 1215 H: 811 D: 470 / W: 850 H: 850 D: 30