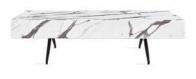

# MODERN AND ENRICHED SETUPS

**GIORNO DINING ROOM** bringing enriched material combinations with modern styles, represents a new generation aesthetics in decoration.

Dinner Table (Extending)

GIORNO is differentiated by its modern handle and leg design features while highlighting functionality with two different table alternatives, fixed and extending, and cutlery compartment within the sideboard drawer.

- Modern design
- Wooden pattern in walnut texture exclusive to the series, marble • texture top surface combination
- Metal handles and legs with metallic color effect exclusive to the • series
- Cutlery compartment within drawer inside the sideboard
- Metal legs with special metallic color effect and adjustable foot • application on console
- Round-shaped, marble patterned, fume mirror application that completes the series.
- 2 different table alternatives as an extending table and a fixed table.
- Special form wooden legs painted in the same color as the table frame on fixed and extending tables
- Special metallic color effect at the bottom of the wooden legs on • the fixed table