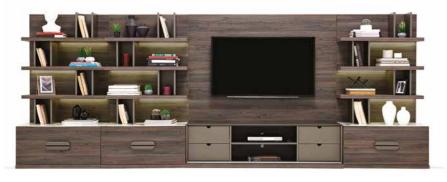

## TIMELESS DESIGN WITH ENRICHED DETAILS

**GIORNO TV UNIT** brings functional features with modern styles while presenting a timeless and elegant design approach with its natural walnut surfaces.

GIORNO provides both visual and functional variety with TV Unit alternatives in two different forms and sizes (w base or w metal legs) while creating enriched details with its marble decor exclusive to the series.

Giorno TV Unit With Storage

Giorno TV Unit creates extra storage spaces with its open and closed shelves that complement its sophisticated modular design.

## Center-opening table rail mechanism on the extending table

- Fabric pattern application inside drawers •
- Special grey color partition application between the thickened • walnut color shelves on the top module of the TV Unit w Panel Board, daylight color recessed led lighting under the shelves
- TV Unit can be created in different combinations with 4 different lower and 2 different upper modules
- 3 different wardrobe options: 240 cm sliding doors, 6 folding doors and 5 doors