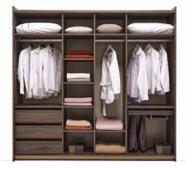

**S**ofa & Corner Sofa Color Chart

GIORNO BEDROOM presents a high level functional solutions according to various requirements with its wardrobe with sliding doors, 5 doors and 6 folding doors options while standing out its enriched texture combinations.

Wardrobe with 6 Folding Doors

Wardrobe with 5 Doors

GIORNO BEDROOM brings an elegant example of contemporary design to bedrooms with its refined design details that enrich modern forms.

Wardrobe with Sliding Doors (240 cm)