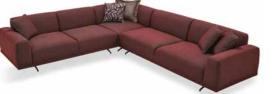

## **RISING COMFORT IN DETAILS**

GIORNO CORNER SET brings high comfort to living spaces with its multi-layered foam technology while meeting stuffed and soft seating structure with modern style.

## CONTEMPORARY COMFORT EXPERIENCE

GIORNO is differentiated in decoration by representing contemporary urban style with its linen fabric and special metal leg form.

GIORNO CORNER SET WITH SIDE TABLE combines user-oriented functionality with a modern aesthetic understanding with its integrated USB port.