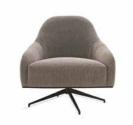

# HILL ?

**GIORNO ARMCHAIRS** bring modern style and functional design details together with swivel or fixed leg options that can be chosen according to personal preference.