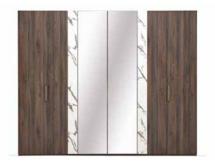

**S**ofa & Corner Sofa Color Chart

GIORNO BEDROOM presents a high level functional solutions according to various requirements with its wardrobe with sliding doors, 5 doors and 6 folding doors options while standing out its enriched texture combinations.

Wardrobe with 6 Folding Doors

Wardrobe with 5 Doors

GIORNO BEDROOM brings an elegant example of contemporary design to bedrooms with its refined design details that enrich modern forms.

Wardrobe with Sliding Doors (240 cm)