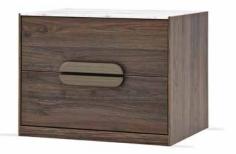

Nightstand

Nightstand W: 580 H: 450 D: 470

Dressing Table - Mirror W: 1223 H: 1515 D: 470

Pouffe W: 430 H: 580 D: 410

Rectangular Ottoman W: 1300 H: 410 D: 510

- Fume color mirror application on wardrobe doors
- Trousers hanger inside wardrobes •
- Hangers with sensor lighting •
- Auto-retarder hinge and drawer rail system