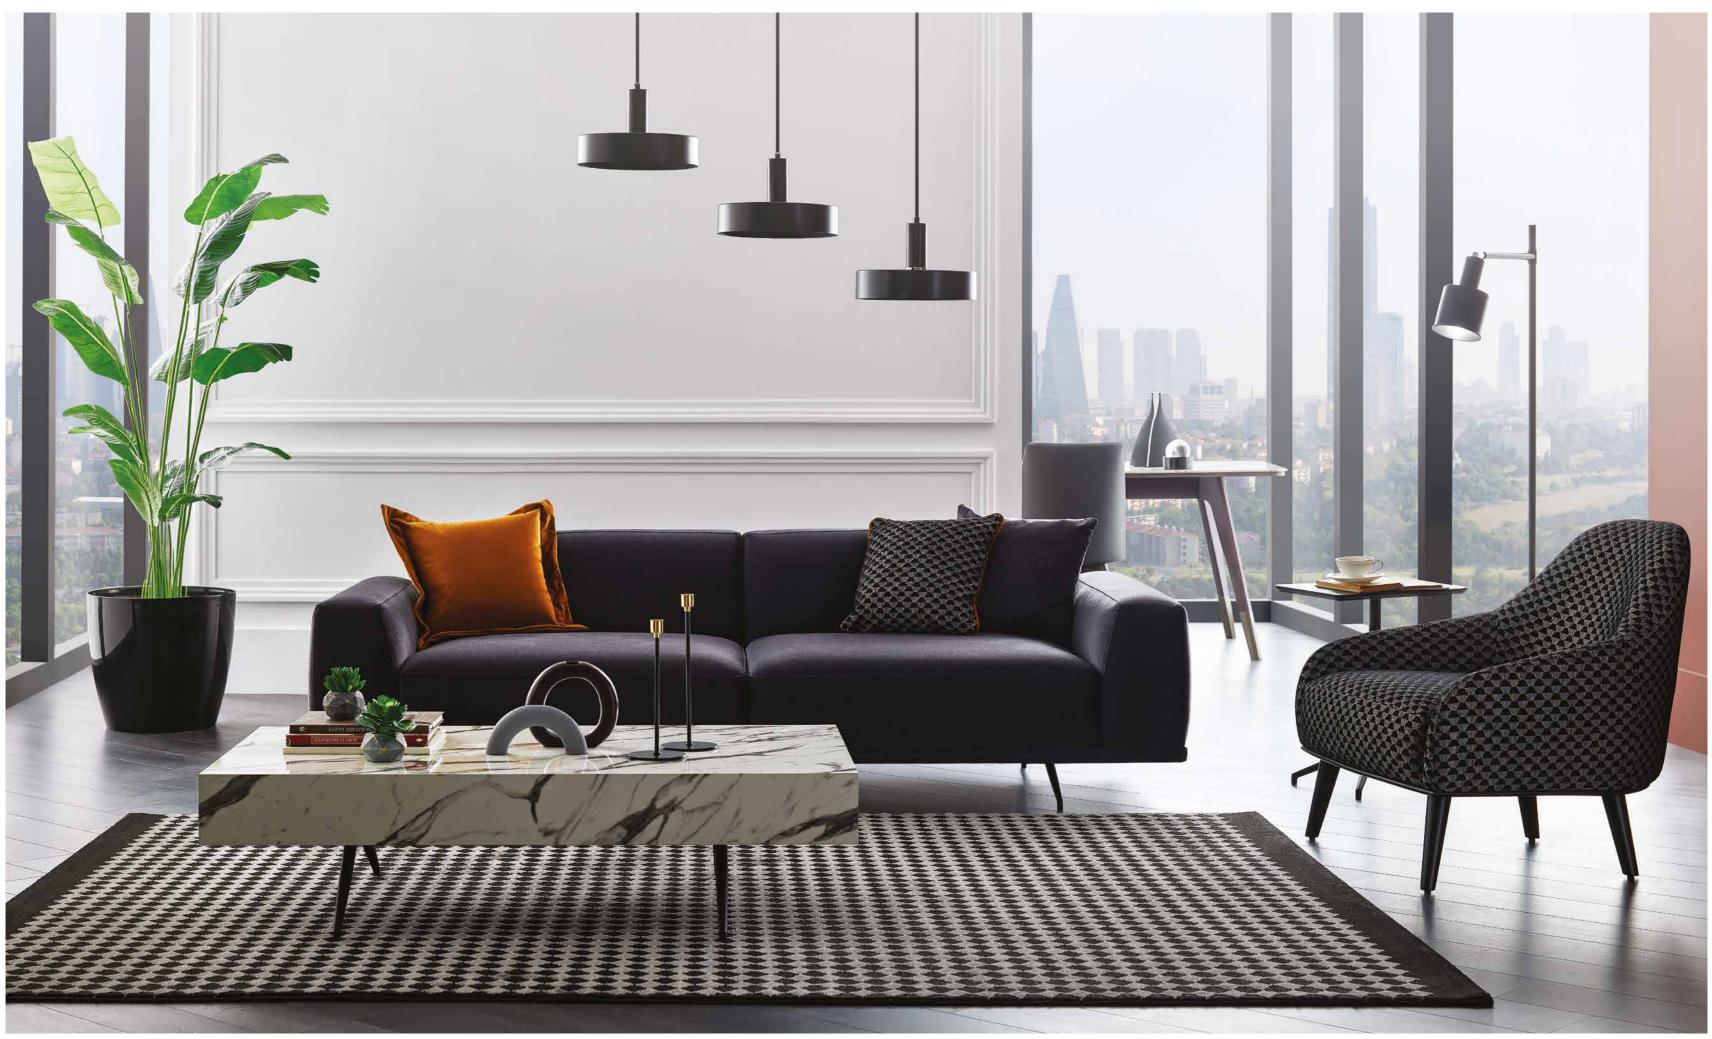

## MAXIMUM COMFORT IN LIVING ROOMS

**GIORNO LIVING ROOM** offers maximum comfort with its integrated multi-layered foam while bringing its modern style with functional design features.

GIORNO LIVING ROOM

## **RISING COMFORT IN DETAILS**

GIORNO CORNER SET brings high comfort to living spaces with its multi-layered foam technology while meeting stuffed and soft seating structure with modern style.

# Choose Your Fabric

In the GIORNO SOFA AND CORNER SET, you can choose any combination of fabrics in 3 different textures, and you can make a difference in the decoration of your home with cushions that match the upholstery fabric suitable for your taste and preference among each fabric combination.