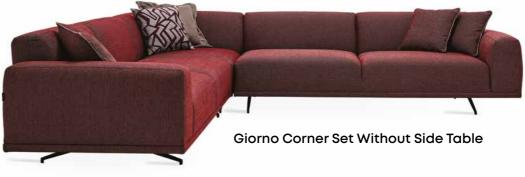

## **RISING COMFORT IN DETAILS**

GIORNO CORNER SET brings high comfort to living spaces with its multi-layered foam technology while meeting stuffed and soft seating structure with modern style.

## CONTEMPORARY COMFORT EXPERIENCE

GIORNO is differentiated in decoration by representing contemporary urban style with its linen fabric and special metal leg form.

GIORNO CORNER SET WITH SIDE TABLE combines user-oriented functionality with a modern aesthetic understanding with its integrated USB port.