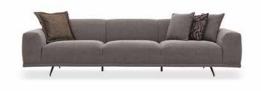

## MAXIMUM COMFORT IN LIVING ROOMS

**GIORNO LIVING ROOM** offers maximum comfort with its integrated multi-layered foam while bringing its modern style with functional design features.

GIORNO LIVING ROOM

**4-Seat Sofa** W: 2700 H: 690 D: 960

**3-Seat Sofa** W: 2300 H: 690 D: 960

L Shape Corner Sofa W: 2740 H: 690 D: 1620

Corner Sofa w Side Table W: 3090 H: 690 D: 3020

**Corner Sofa w/o Side Table** W: 3020 H: 690 D: 2720