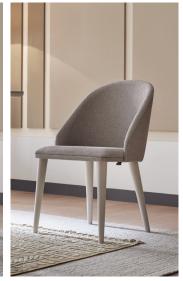

2 different chair designs

Sideboard W:2035 H:800 D:480

**Non-Extendable Dining Table** W:1600 H:760 D:900

**Non-Extendable Dining Table** with Wooden Legs W:1800 H:754 D:900

**Extendable Dining Table** W:1600-2000 H:768 D:900

Chair W:475 H:890 D:630

**Chair with Armrest** W:515 H:880 D:610

**Sideboard Mirror** W:800 H:800 D:40

<sup>\*</sup>The dimensions are given in mm.