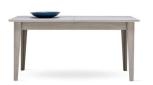

2 different chair designs

Sideboard W:2035 H:800 D:480

**Non-Extendable Dining Table** W:1600 H:760 D:900

**Non-Extendable Dining Table** with Wooden Legs W:1800 H:754 D:900

**Extendable Dining Table** W:1600-2000 H:768 D:900