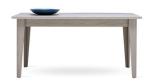

2 different chair designs

Sideboard W:2035 H:800 D:480

**Non-Extendable Dining Table** W:1600 H:760 D:900

**Non-Extendable Dining Table** with Wooden Legs W:1800 H:754 D:900

**Extendable Dining Table** W:1600-2000 H:768 D:900