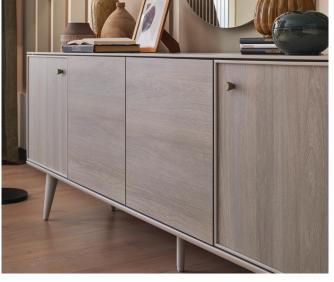

2 different chair designs

Sideboard W:2035 H:800 D:480

**Non-Extendable Dining Table** W:1600 H:760 D:900

**Non-Extendable Dining Table** with Wooden Legs W:1800 H:754 D:900

**Extendable Dining Table** W:1600-2000 H:768 D:900