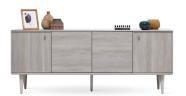

2 different chair designs

Sideboard W:2035 H:800 D:480

**Non-Extendable Dining Table** W:1600 H:760 D:900

**Non-Extendable Dining Table** with Wooden Legs W:1800 H:754 D:900

**Extendable Dining Table** W:1600-2000 H:768 D:900