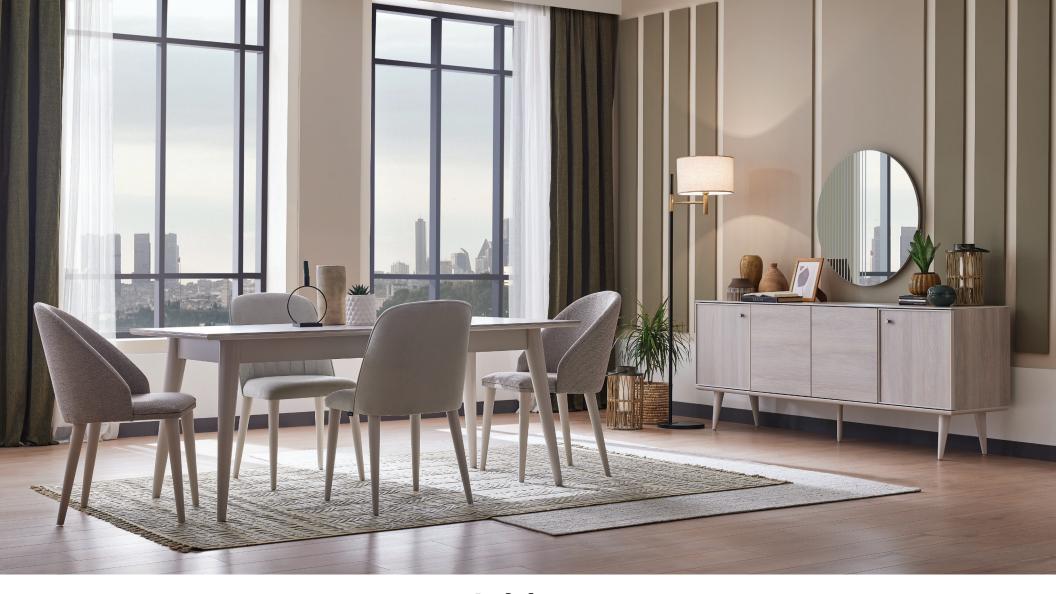

## **Basel Dining Room**

Basel Dining Room stands out with its minimal design that reflects a classy and simple elegance in spaces.

Modular design line of Basel Dining Room allows for different usage alternatives in living spaces.

Basel Dining Room adds an elegant and unique atmosphere to the living spaces with the balanced harmony of simple and stylish details in its design.

Light oakwood and light beige color combination

3 table alternatives, as extendable and non-extendable, with 2 different leg designs

2 different chair designs

Sideboard W:2035 H:800 D:480

**Non-Extendable Dining Table** W:1600 H:760 D:900

**Non-Extendable Dining Table** with Wooden Legs W:1800 H:754 D:900

**Extendable Dining Table** W:1600-2000 H:768 D:900

Chair W:475 H:890 D:630

**Chair with Armrest** W:515 H:880 D:610

**Sideboard Mirror** W:800 H:800 D:40

<sup>\*</sup>The dimensions are given in mm.