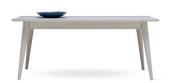

## **Basel Dining Room**

Basel Dining Room stands out with its minimal design that reflects a classy and simple elegance in spaces.

Modular design line of Basel Dining Room allows for different usage alternatives in living spaces.

Basel Dining Room adds an elegant and unique atmosphere to the living spaces with the balanced harmony of simple and stylish details in its design.

Light oakwood and light beige color combination

3 table alternatives, as extendable and non-extendable, with 2 different leg designs

2 different chair designs

Sideboard W:2035 H:800 D:480

**Non-Extendable Dining Table** W:1600 H:760 D:900

**Non-Extendable Dining Table** with Wooden Legs W:1800 H:754 D:900

**Extendable Dining Table** W:1600-2000 H:768 D:900