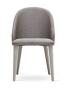

2 different chair designs

Sideboard W:2035 H:800 D:480

**Non-Extendable Dining Table** W:1600 H:760 D:900

**Non-Extendable Dining Table** with Wooden Legs W:1800 H:754 D:900

**Extendable Dining Table** W:1600-2000 H:768 D:900

Chair W:475 H:890 D:630

**Chair with Armrest** W:515 H:880 D:610

**Sideboard Mirror** W:800 H:800 D:40

<sup>\*</sup>The dimensions are given in mm.