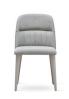

2 different chair designs

Sideboard W:2035 H:800 D:480

**Non-Extendable Dining Table** W:1600 H:760 D:900

**Non-Extendable Dining Table** with Wooden Legs W:1800 H:754 D:900

**Extendable Dining Table** W:1600-2000 H:768 D:900

Chair W:475 H:890 D:630

**Chair with Armrest** W:515 H:880 D:610

**Sideboard Mirror** W:800 H:800 D:40

<sup>\*</sup>The dimensions are given in mm.