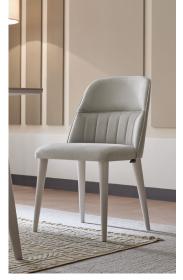

2 different chair designs

Sideboard W:2035 H:800 D:480

**Non-Extendable Dining Table** W:1600 H:760 D:900

**Non-Extendable Dining Table** with Wooden Legs W:1800 H:754 D:900

**Extendable Dining Table** W:1600-2000 H:768 D:900

Chair W:475 H:890 D:630

**Chair with Armrest** W:515 H:880 D:610

**Sideboard Mirror** W:800 H:800 D:40

<sup>\*</sup>The dimensions are given in mm.