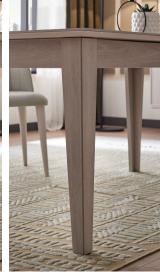

Basel Dining Room adds an elegant and unique atmosphere to the living spaces with the balanced harmony of simple and stylish details in its design.

Light oakwood and light beige color combination

3 table alternatives, as extendable and non-extendable, with 2 different leg designs

2 different chair designs

Sideboard W:2035 H:800 D:480

**Non-Extendable Dining Table** W:1600 H:760 D:900

**Non-Extendable Dining Table** with Wooden Legs W:1800 H:754 D:900

**Extendable Dining Table** W:1600-2000 H:768 D:900