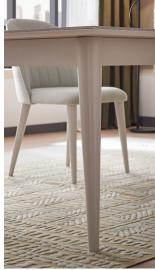

Basel Dining Room adds an elegant and unique atmosphere to the living spaces with the balanced harmony of simple and stylish details in its design.

Light oakwood and light beige color combination

3 table alternatives, as extendable and non-extendable, with 2 different leg designs

Chair W:475 H:890 D:630

**Chair with Armrest** W:515 H:880 D:610

**Sideboard Mirror** W:800 H:800 D:40

<sup>\*</sup>The dimensions are given in mm.