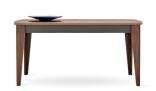

Metal matt black handle design compatible with the collection

Modest and contemporary mirror that complements the design

Sideboard W:1802 H:828 D:460

**Non-Extendable Dining Table** W:1600 H:760 D:900

**Dining Table with Wooden Legs** W:1800 H:760 D:900

**Extendable Dining Table** W:1600-2000 H:760 D:900

Chair W:475 H:900 D:525

Mirror W:846 H:600 D:30

\*The dimensions are given in mm.