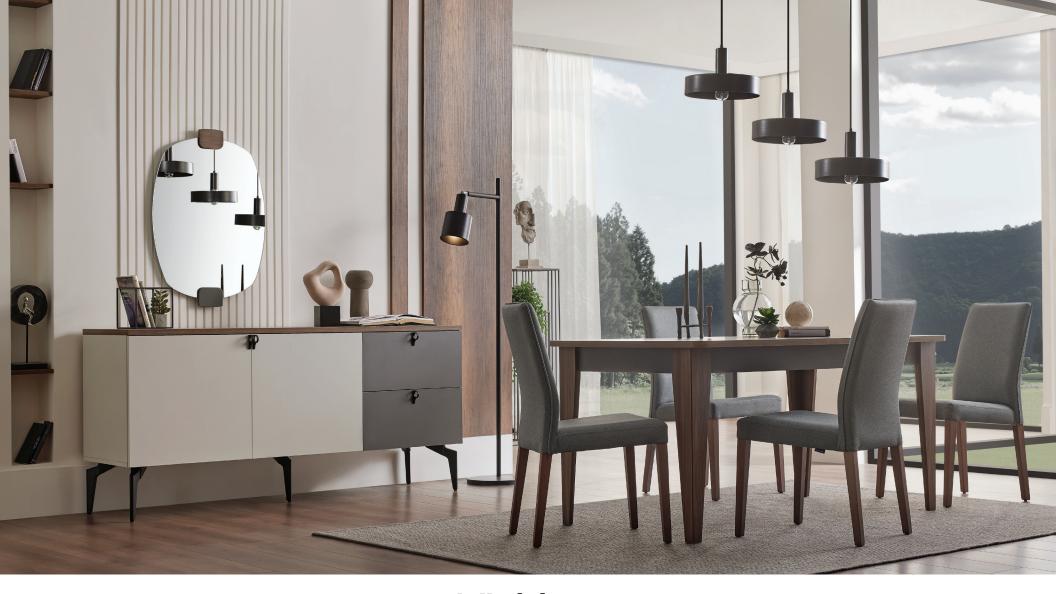

## **Cordell Dining Room**

Cordell Dining Room that stands out with its contemporary design line and soft colour transitions reflects a young and contemporary decoration concept.

Walnut, grey and off-white colour combination

Metal matt black handle design compatible with the collection

Modest and contemporary mirror that complements the design

Sideboard W:1802 H:828 D:460

**Non-Extendable Dining Table** W:1600 H:760 D:900

**Dining Table with Wooden Legs** W:1800 H:760 D:900

**Extendable Dining Table** W:1600-2000 H:760 D:900

Chair W:475 H:900 D:525

Mirror W:846 H:600 D:30

\*The dimensions are given in mm.