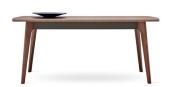

Metal matt black handle design compatible with the collection

Modest and contemporary mirror that complements the design

Sideboard W:1802 H:828 D:460

**Non-Extendable Dining Table** W:1600 H:760 D:900

**Dining Table with Wooden Legs** W:1800 H:760 D:900

**Extendable Dining Table** W:1600-2000 H:760 D:900

Chair W:475 H:900 D:525

Mirror W:846 H:600 D:30

\*The dimensions are given in mm.