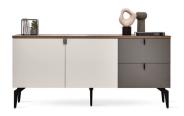

## **Cordell Dining Room**

Cordell Dining Room that stands out with its contemporary design line and soft colour transitions reflects a young and contemporary decoration concept.

Walnut, grey and off-white colour combination

Metal matt black handle design compatible with the collection

Modest and contemporary mirror that complements the design

Sideboard W:1802 H:828 D:460

**Non-Extendable Dining Table** W:1600 H:760 D:900

**Dining Table with Wooden Legs** W:1800 H:760 D:900