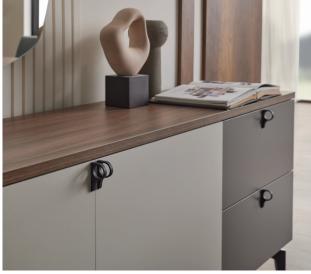

Metal matt black handle design compatible with the collection

Modest and contemporary mirror that complements the design

Sideboard W:1802 H:828 D:460

**Non-Extendable Dining Table** W:1600 H:760 D:900

**Dining Table with Wooden Legs** W:1800 H:760 D:900