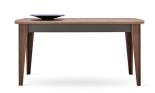

Metal matt black handle design compatible with the collection

Modest and contemporary mirror that complements the design

Sideboard W:1802 H:828 D:460

**Non-Extendable Dining Table** W:1600 H:760 D:900

**Dining Table with Wooden Legs** W:1800 H:760 D:900

**Extendable Dining Table** W:1600-2000 H:760 D:900

Chair W:475 H:900 D:525

Mirror W:846 H:600 D:30

\*The dimensions are given in mm.