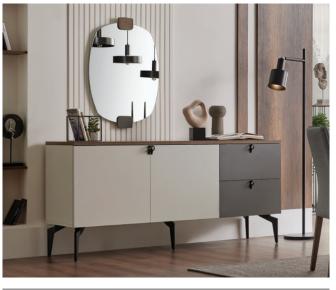

## **Cordell Dining Room**

Cordell Dining Room that stands out with its contemporary design line and soft colour transitions reflects a young and contemporary decoration concept.

Walnut, grey and off-white colour combination

Metal matt black handle design compatible with the collection

Modest and contemporary mirror that complements the design

Sideboard W:1802 H:828 D:460

**Non-Extendable Dining Table** W:1600 H:760 D:900

**Dining Table with Wooden Legs** W:1800 H:760 D:900