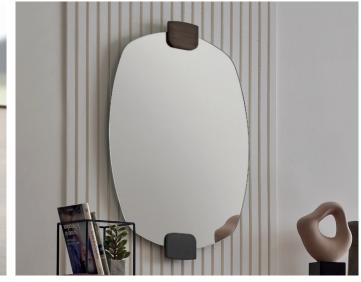

Metal matt black handle design compatible with the collection

Modest and contemporary mirror that complements the design

Sideboard W:1802 H:828 D:460

**Non-Extendable Dining Table** W:1600 H:760 D:900

**Dining Table with Wooden Legs** W:1800 H:760 D:900

**Extendable Dining Table** W:1600-2000 H:760 D:900

Chair W:475 H:900 D:525

Mirror W:846 H:600 D:30

\*The dimensions are given in mm.