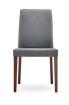

## **Cordell Dining Room**

Cordell Dining Room that stands out with its contemporary design line and soft colour transitions reflects a young and contemporary decoration concept.

Walnut, grey and off-white colour combination

**Extendable Dining Table** W:1600-2000 H:760 D:900

Chair W:475 H:900 D:525

Mirror W:846 H:600 D:30

\*The dimensions are given in mm.