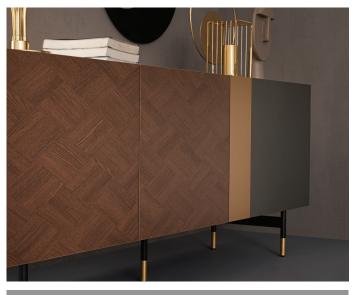

Combination of serial-specific parquet looking walnut wooden pattern, matt gold and matt grey surface

Bench application for alternative dining room set which complements design

Black-Gold colored metal legs

Sideboard W:2071 H:800 D:501

**Sideboard Mirror** W:800 H:730 D:37

W:1250 H:450 D:450

**Non-Extendable Dining Table** W:2050 H:1030 D:763

Non-Extendable Dining Table (265 cm) W:2650 H:763 D:1030

**Extendable Dining Table** W:1600-2000 H:767 D:900