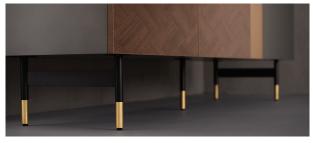

Combination of serial-specific parquet looking walnut wooden pattern, matt gold and matt grey surface

Bench application for alternative dining room set which complements design

Black-Gold colored metal legs