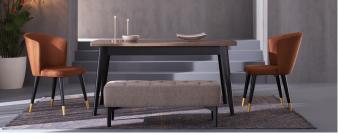

## **Dorian Dining Room**

Dorian Dining Room reveals a unique aesthetic with its impressive look. Gold and matt gray details accompanying the use of parquet-like wooden surfaces emphasize the rich harmony of the series inspired by nature.

Combination of serial-specific parquet looking walnut wooden pattern, matt gold and matt grey surface

Bench application for alternative dining room set which complements design

Black-Gold colored metal legs