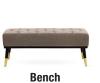

Combination of serial-specific parquet looking walnut wooden pattern, matt gold and matt grey surface

Bench application for alternative dining room set which complements design

Black-Gold colored metal legs