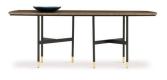

Sideboard W:2071 H:800 D:501

**Sideboard Mirror** W:800 H:730 D:37

W:1250 H:450 D:450

**Non-Extendable Dining Table** W:2050 H:1030 D:763

Non-Extendable Dining Table (265 cm) W:2650 H:763 D:1030

**Extendable Dining Table** W:1600-2000 H:767 D:900