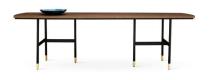

Sideboard W:2071 H:800 D:501

**Sideboard Mirror** W:800 H:730 D:37

W:1250 H:450 D:450

**Non-Extendable Dining Table** W:2050 H:1030 D:763

Non-Extendable Dining Table (265 cm) W:2650 H:763 D:1030

**Extendable Dining Table** W:1600-2000 H:767 D:900