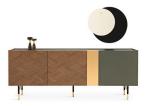

Sideboard W:2071 H:800 D:501

**Sideboard Mirror** W:800 H:730 D:37

W:1250 H:450 D:450

**Non-Extendable Dining Table** W:2050 H:1030 D:763

Non-Extendable Dining Table (265 cm) W:2650 H:763 D:1030

**Extendable Dining Table** W:1600-2000 H:767 D:900