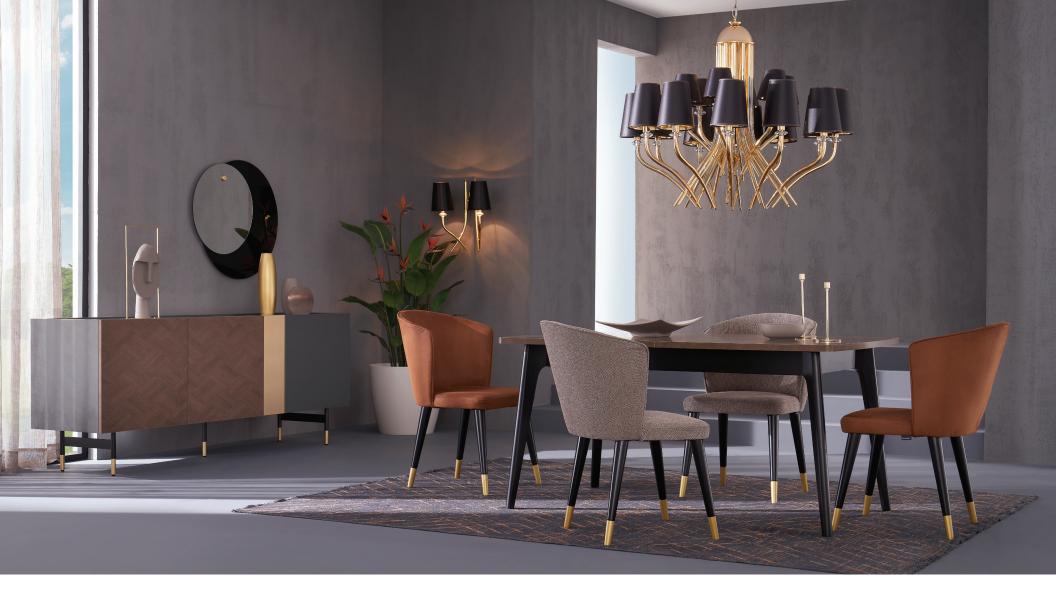

## **Dorian Dining Room**

Dorian Dining Room reveals a unique aesthetic with its impressive look. Gold and matt gray details accompanying the use of parquet-like wooden surfaces emphasize the rich harmony of the series inspired by nature.

Combination of serial-specific parquet looking walnut wooden pattern, matt gold and matt grey surface

Bench application for alternative dining room set which complements design

Black-Gold colored metal legs