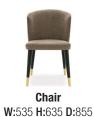

Sideboard W:2071 H:800 D:501

**Sideboard Mirror** W:800 H:730 D:37

W:1250 H:450 D:450

**Non-Extendable Dining Table** W:2050 H:1030 D:763

Non-Extendable Dining Table (265 cm) W:2650 H:763 D:1030

**Extendable Dining Table** W:1600-2000 H:767 D:900