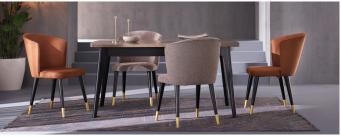

## **Dorian Dining Room**

Dorian Dining Room reveals a unique aesthetic with its impressive look. Gold and matt gray details accompanying the use of parquet-like wooden surfaces emphasize the rich harmony of the series inspired by nature.

Combination of serial-specific parquet looking walnut wooden pattern, matt gold and matt grey surface

Bench application for alternative dining room set which complements design

Black-Gold colored metal legs