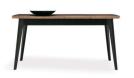

Sideboard W:2071 H:800 D:501

**Sideboard Mirror** W:800 H:730 D:37

W:1250 H:450 D:450

**Non-Extendable Dining Table** W:2050 H:1030 D:763

Non-Extendable Dining Table (265 cm) W:2650 H:763 D:1030

**Extendable Dining Table** W:1600-2000 H:767 D:900