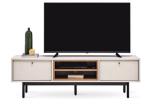

## [] enza home

Modular design concept

2 different measurement alternatives as 160 and 200 cm on legged TV units

Bookshelf

W:468 H:1400 D:270

Various TV modules with storage units and legs

**TV Unit - Small W**:1610 **H**:495 **D**:480

**Side Module** W:468 H:1400 D:288

**TV Unit - Large** W:2000 H:495 D:480

Side Module-Walnut

W:468 H:1400 D:288

**TV Unit with Storage** W:1600 H:461 D:480

**TV Unit Lower Module W:**936 **H:**461 **D:**480