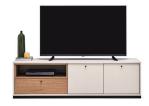

## [] enza home

Modular design concept

2 different measurement alternatives as 160 and 200 cm on legged TV units

Bookshelf

W:468 H:1400 D:270

Various TV modules with storage units and legs

**TV Unit - Small W**:1610 **H**:495 **D**:480

**Side Module** W:468 H:1400 D:288

**TV Unit - Large** W:2000 H:495 D:480

Side Module-Walnut

W:468 H:1400 D:288

**TV Unit with Storage** W:1600 H:461 D:480

**TV Unit Lower Module W:**936 **H:**461 **D:**480