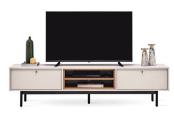

## **Loreto TV Unit**

Loreto TV Unit which offers a refined stylishness with its light walnut and off-white colour combination special for the series stands out with functional advantages provided by its versatile modular design.

## [] enza home

Modular design concept

2 different measurement alternatives as 160 and 200 cm on legged TV units

Bookshelf

W:468 H:1400 D:270

Various TV modules with storage units and legs

**TV Unit - Small W**:1610 **H**:495 **D**:480