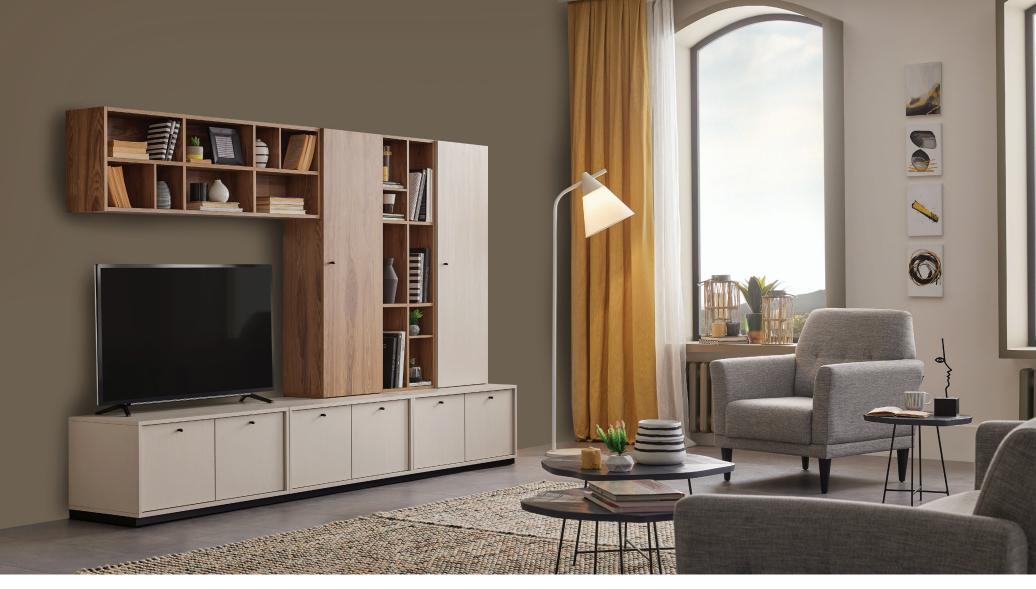

## **Loreto TV Unit**

Loreto TV Unit which offers a refined stylishness with its light walnut and off-white colour combination special for the series stands out with functional advantages provided by its versatile modular design.

## [] enza home

Modular design concept

2 different measurement alternatives as 160 and 200 cm on legged TV units

Bookshelf

W:468 H:1400 D:270

Various TV modules with storage units and legs

**TV Unit - Small W**:1610 **H**:495 **D**:480