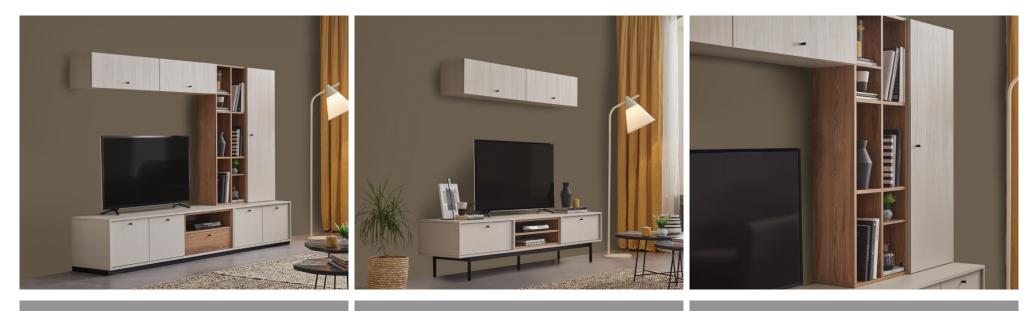

## **Loreto TV Unit**

Loreto TV Unit which offers a refined stylishness with its light walnut and off-white colour combination special for the series stands out with functional advantages provided by its versatile modular design.

## [] enza home

Modular design concept

2 different measurement alternatives as 160 and 200 cm on legged TV units

Bookshelf

W:468 H:1400 D:270

Various TV modules with storage units and legs

**TV Unit - Small W**:1610 **H**:495 **D**:480

**Side Module** W:468 H:1400 D:288

**TV Unit - Large** W:2000 H:495 D:480

Side Module-Walnut

W:468 H:1400 D:288

**TV Unit with Storage** W:1600 H:461 D:480

**TV Unit Lower Module W:**936 **H:**461 **D:**480