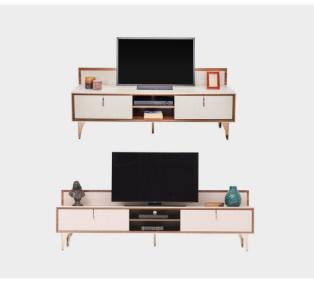

Two different size TV Unit alternatives

Metal handle design in series exclusive bronze colour

TV Unit - Large W:2402 H:727 D:499

TV Unit - Small W:1802 H:727 D:499

**TV Unit Cabinet with Doors** W:400H:1000 D:270

\*The dimensions are given in mm.