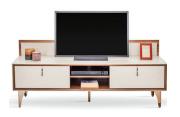

## **Netha TV Unit**

Combining plain lines with functional and aesthetic design details, the Netha TV Unit brings a sophisticated interpretation to the contemporary design concept. Netha TV Unit, where wooden patterned MDF profile frame application meets special design bronze handles, crowns its functionality with its upper cabinet design which gives extra space in decoration.

Two different size TV Unit alternatives

Metal handle design in series exclusive bronze colour

TV Unit - Large W:2402 H:727 D:499

TV Unit - Small W:1802 H:727 D:499

**TV Unit Cabinet with Doors** W:400H:1000 D:270