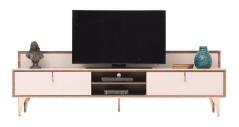

## **Netha TV Unit**

Combining plain lines with functional and aesthetic design details, the Netha TV Unit brings a sophisticated interpretation to the contemporary design concept. Netha TV Unit, where wooden patterned MDF profile frame application meets special design bronze handles, crowns its functionality with its upper cabinet design which gives extra space in decoration.

Two different size TV Unit alternatives

Metal handle design in series exclusive bronze colour

TV Unit - Large W:2402 H:727 D:499

TV Unit - Small W:1802 H:727 D:499

**TV Unit Cabinet with Doors** W:400H:1000 D:270