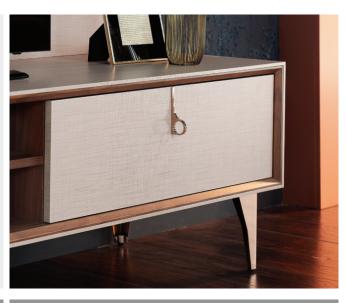

## **Netha TV Unit**

Combining plain lines with functional and aesthetic design details, the Netha TV Unit brings a sophisticated interpretation to the contemporary design concept. Netha TV Unit, where wooden patterned MDF profile frame application meets special design bronze handles, crowns its functionality with its upper cabinet design which gives extra space in decoration.