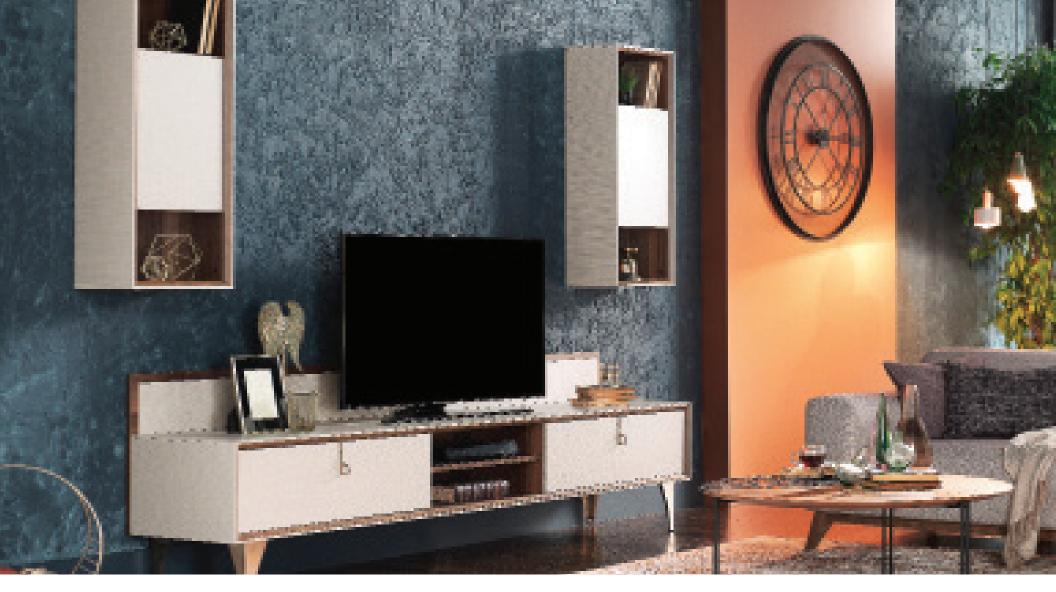

## **Netha TV Unit**

Combining plain lines with functional and aesthetic design details, the Netha TV Unit brings a sophisticated interpretation to the contemporary design concept. Netha TV Unit, where wooden patterned MDF profile frame application meets special design bronze handles, crowns its functionality with its upper cabinet design which gives extra space in decoration.

Two different size TV Unit alternatives

Metal handle design in series exclusive bronze colour

TV Unit - Large W:2402 H:727 D:499

TV Unit - Small W:1802 H:727 D:499

**TV Unit Cabinet with Doors** W:400H:1000 D:270