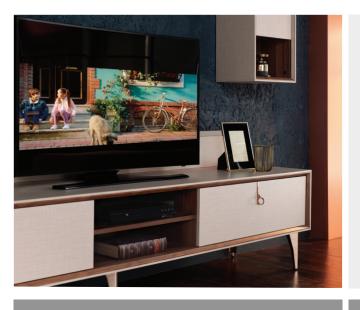

## **Netha TV Unit**

Combining plain lines with functional and aesthetic design details, the Netha TV Unit brings a sophisticated interpretation to the contemporary design concept. Netha TV Unit, where wooden patterned MDF profile frame application meets special design bronze handles, crowns its functionality with its upper cabinet design which gives extra space in decoration.

Two different size TV Unit alternatives

Metal handle design in series exclusive bronze colour

TV Unit - Large W:2402 H:727 D:499

TV Unit - Small W:1802 H:727 D:499

**TV Unit Cabinet with Doors** W:400H:1000 D:270