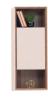

Two different size TV Unit alternatives

Metal handle design in series exclusive bronze colour

TV Unit - Large W:2402 H:727 D:499

TV Unit - Small W:1802 H:727 D:499

**TV Unit Cabinet with Doors** W:400H:1000 D:270