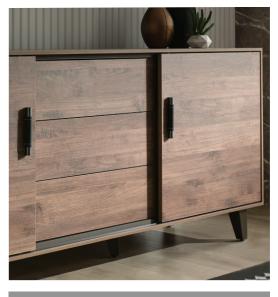

Combination of rustic walnut and brown

Two different design option in handles

A soft-closing sliding mechanism

Sideboard / Mirror W:2000 H:825 D:500 W:1454 H:720 D:22

**Extendable Dining Table W**:1600-2000 **H**:762 **D**:900