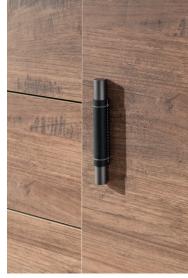

Combination of rustic walnut and brown

Two different design option in handles

A soft-closing sliding mechanism

Sideboard / Mirror W:2000 H:825 D:500 W:1454 H:720 D:22

**Extendable Dining Table W**:1600-2000 **H**:762 **D**:900