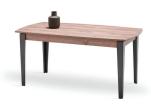

Combination of rustic walnut and brown

Two different design option in handles

A soft-closing sliding mechanism

Sideboard / Mirror W:2000 H:825 D:500 W:1454 H:720 D:22

**Extendable Dining Table W**:1600-2000 **H**:762 **D**:900

Non-Extendable Dining Table W:1600 H:756 D:900

**Extendable Dining Table W**:1400-1800 **H**:762 **D**:850

\*The dimensions are given in mm.