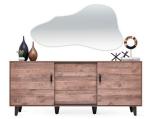

Combination of rustic walnut and brown

Two different design option in handles

A soft-closing sliding mechanism

Sideboard / Mirror W:2000 H:825 D:500 W:1454 H:720 D:22

**Extendable Dining Table W**:1600-2000 **H**:762 **D**:900