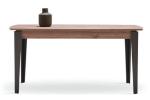

Combination of rustic walnut and brown

Two different design option in handles

A soft-closing sliding mechanism

Sideboard / Mirror W:2000 H:825 D:500 W:1454 H:720 D:22

**Extendable Dining Table W**:1600-2000 **H**:762 **D**:900

Non-Extendable Dining Table W:1600 H:756 D:900

**Extendable Dining Table W**:1400-1800 **H**:762 **D**:850

\*The dimensions are given in mm.