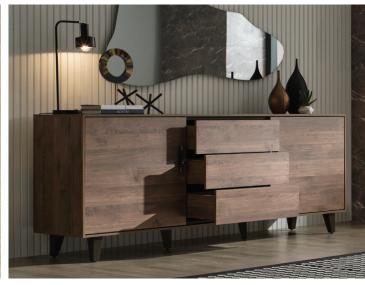

## **Orlando Dining Room**

Inspired by the unique forms and textures of nature, Orlando Dining Room draws attention as a stylish representative of the trend of returning to nature, with the use of special materials that show itself in its design details.

Combination of rustic walnut and brown

Two different design option in handles

A soft-closing sliding mechanism

Sideboard / Mirror W:2000 H:825 D:500 W:1454 H:720 D:22

**Extendable Dining Table W**:1600-2000 **H**:762 **D**:900