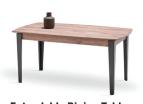

Combination of rustic walnut and brown

Two different design option in handles

A soft-closing sliding mechanism

Sideboard / Mirror W:2000 H:825 D:500 W:1454 H:720 D:22

**Extendable Dining Table W**:1600-2000 **H**:762 **D**:900

Non-Extendable Dining Table W:1600 H:756 D:900

**Extendable Dining Table W**:1400-1800 **H**:762 **D**:850

\*The dimensions are given in mm.