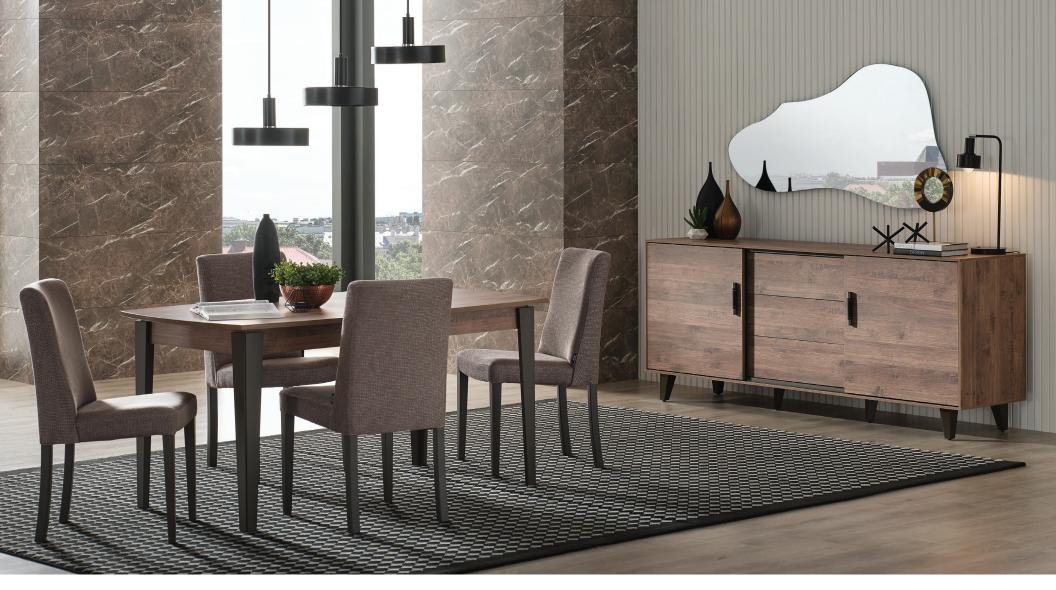

## **Orlando Dining Room**

Inspired by the unique forms and textures of nature, Orlando Dining Room draws attention as a stylish representative of the trend of returning to nature, with the use of special materials that show itself in its design details.

Combination of rustic walnut and brown

Two different design option in handles

A soft-closing sliding mechanism

Sideboard / Mirror W:2000 H:825 D:500 W:1454 H:720 D:22

**Extendable Dining Table W**:1600-2000 **H**:762 **D**:900

Non-Extendable Dining Table W:1600 H:756 D:900

**Extendable Dining Table W**:1400-1800 **H**:762 **D**:850

\*The dimensions are given in mm.