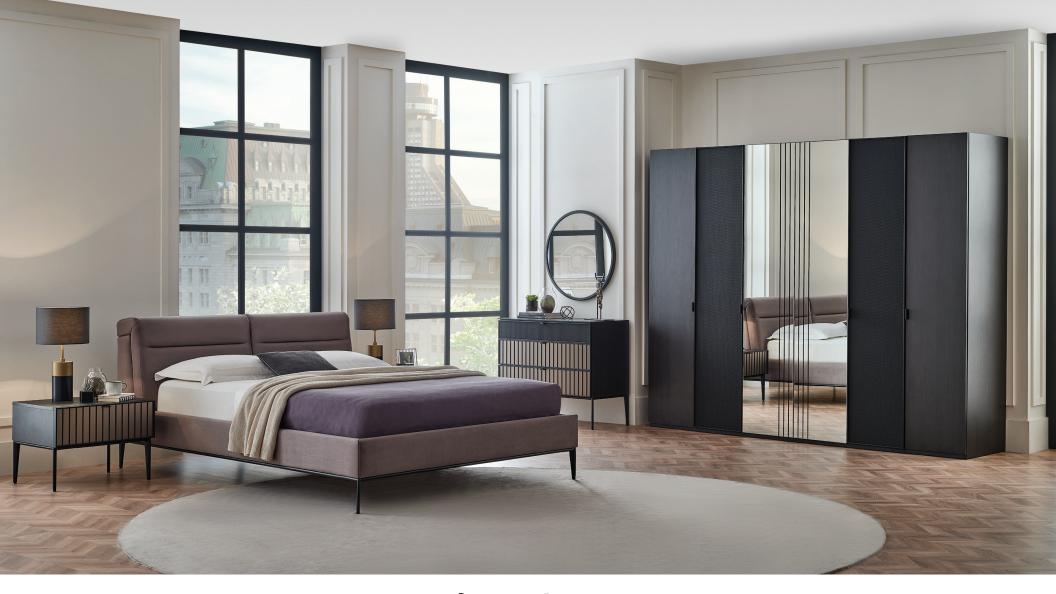

## **Riga Bedroom**

Riga Collection that highlights the harmony between classical and modern concepts will bring a new breath of fresh air to living spaces with its exclusive material components.

4-stage movable head mechanism

Bedframe with Headboard (180x200 cm)

Storage Bed with Headboard (180x200 cm)

W:1940 H:970-1130 D:2400

**Chest of Drawers** W:1002 H:850 D:482

**Chest of Drawers Mirror** W:750 H:750 D:30

Bedframe with Headboard (200x200 cm) Storage Bed with Headboard (200x200 cm) **W**:2140 **H**:970-1130 **D**:2400