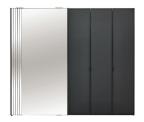

3 different wardrobe alternatives

Split top drawer application in chest of drawers

6-Door Wardrobe with Folding Doors W:2718 H:2215 D:608

**Wardrobe with Sliding Door W**:2530 **H**:2215 **D**:695

**Wardrobe with Sliding Door** W:2194 H:2215 D:695