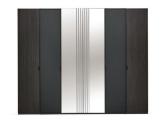

3 different wardrobe alternatives

Split top drawer application in chest of drawers

6-Door Wardrobe with Folding Doors W:2718 H:2215 D:608

**Wardrobe with Sliding Door W**:2530 **H**:2215 **D**:695

**Wardrobe with Sliding Door** W:2194 H:2215 D:695