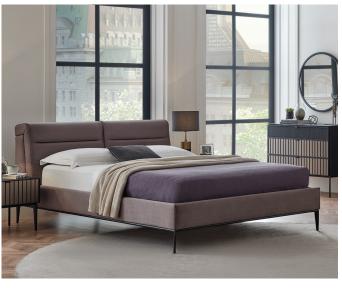

Bedframe with Headboard (180x200 cm)

Storage Bed with Headboard (180x200 cm)

W:1940 H:970-1130 D:2400

**Chest of Drawers** W:1002 H:850 D:482

**Chest of Drawers Mirror** W:750 H:750 D:30

Bedframe with Headboard (200x200 cm) Storage Bed with Headboard (200x200 cm) **W**:2140 **H**:970-1130 **D**:2400

Bedframe with Headboard (160x200 cm) Storage Bed with Headboard (160x200 cm)

W:1740 H:970-1130 D:2400

\*The dimensions are given in mm.