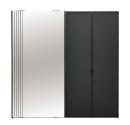

3 different wardrobe alternatives

Split top drawer application in chest of drawers

6-Door Wardrobe with Folding Doors W:2718 H:2215 D:608

**Wardrobe with Sliding Door W**:2530 **H**:2215 **D**:695

**Wardrobe with Sliding Door** W:2194 H:2215 D:695