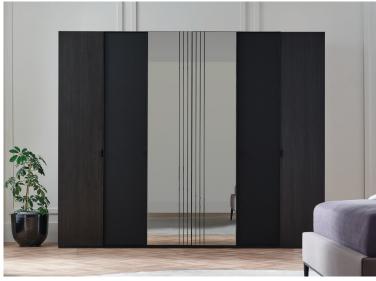

3 different wardrobe alternatives

Split top drawer application in chest of drawers

6-Door Wardrobe with Folding Doors W:2718 H:2215 D:608

**Wardrobe with Sliding Door W**:2530 **H**:2215 **D**:695

**Wardrobe with Sliding Door** W:2194 H:2215 D:695