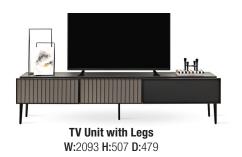

## **Riga TV Unit**

Riga TV Unit offers the opportunity for creating different combinations thanks to its design and brings innovation to spaces with its sophisticated and refined style.

Special black leather look material on drawer surface

Various combination opportunities with three different bottom and two different upper modules

Metal black handle design

**TV Unit Module with Doors** W:1290 H:554 D:482

**TV Unit Module with Drawers** W:643 H:554 D:482

**TV Wall Unit Module Small** W:802 H:642 D:329

**TV Wall Unit Module Large** W:1640 H:320 D:331

\*The dimensions are given in mm.