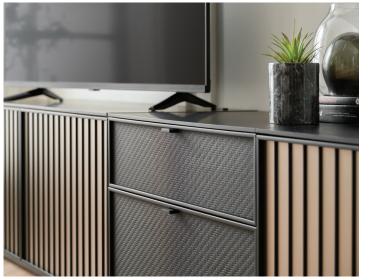

## **Riga TV Unit**

Riga TV Unit offers the opportunity for creating different combinations thanks to its design and brings innovation to spaces with its sophisticated and refined style.

Special black leather look material on drawer surface

Various combination opportunities with three different bottom and two different upper modules

Metal black handle design

**TV Unit Module with Doors** W:1290 H:554 D:482

**TV Unit Module with Drawers** W:643 H:554 D:482