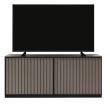

Various combination opportunities with three different bottom and two different upper modules

Metal black handle design

**TV Unit Module with Doors** W:1290 H:554 D:482

**TV Unit Module with Drawers** W:643 H:554 D:482