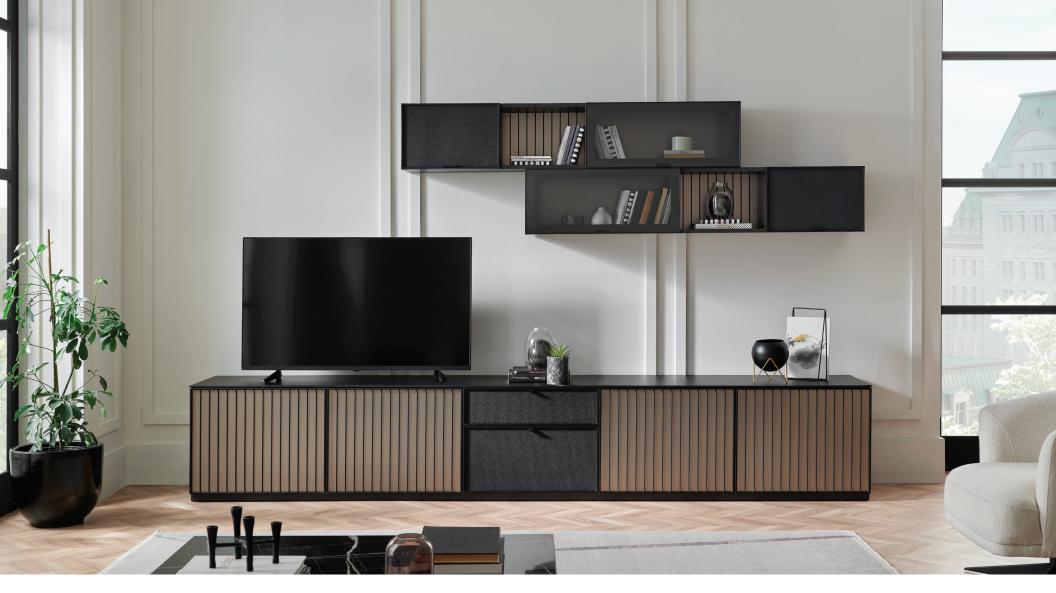

## **Riga TV Unit**

Riga TV Unit offers the opportunity for creating different combinations thanks to its design and brings innovation to spaces with its sophisticated and refined style.

Special black leather look material on drawer surface

Various combination opportunities with three different bottom and two different upper modules

Metal black handle design

**TV Unit Module with Doors** W:1290 H:554 D:482

**TV Unit Module with Drawers** W:643 H:554 D:482

**TV Wall Unit Module Small** W:802 H:642 D:329

**TV Wall Unit Module Large** W:1640 H:320 D:331

\*The dimensions are given in mm.