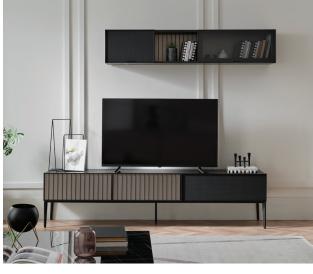

Various combination opportunities with three different bottom and two different upper modules

Metal black handle design

**TV Unit Module with Doors** W:1290 H:554 D:482

**TV Unit Module with Drawers** W:643 H:554 D:482

**TV Wall Unit Module Small** W:802 H:642 D:329

**TV Wall Unit Module Large** W:1640 H:320 D:331

\*The dimensions are given in mm.