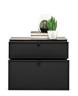

Various combination opportunities with three different bottom and two different upper modules

Metal black handle design

**TV Unit Module with Doors** W:1290 H:554 D:482

**TV Unit Module with Drawers** W:643 H:554 D:482