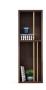

TV Unit with Storage W:2341 H:361 D:473

TV Unit with Storage - High W:2024 H:606 D:473

**Top Module-Large** W:317 H:1192 D:297

**Top Module-Small** W:317 H:947 D:297

Bookshelf W:913 H:1556 D:297

\*The dimensions are given in mm.