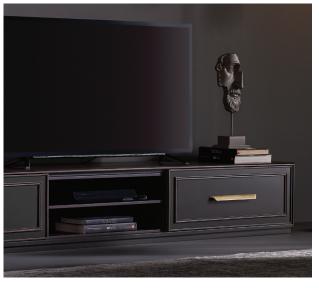

## Sirona TV Unit

Sirona TV unit attracts attention with its combination of walnut and anthracite colours that add a noble and stylish touch to the design and creates a refined and rich atmosphere with its eye-catching details. It emphasizes its perfect aesthetic with antiqued gold handles and details that complement its classic line in a contemporary style, while responding to different usage needs with its storage, legged and high TV unit alternatives.

Dark grey MDF material on bodies and covers

Different TV unit alternatives; high, low and legged unit

Antique gold colored handles that complement the design

TV Unit W:2090 H:507 D:541

Bookshelf - High W:913 H:1800 D:346