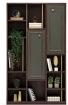

TV Unit with Storage W:2341 H:361 D:473

TV Unit with Storage - High W:2024 H:606 D:473

**Top Module-Large** W:317 H:1192 D:297

**Top Module-Small** W:317 H:947 D:297

Bookshelf W:913 H:1556 D:297

\*The dimensions are given in mm.