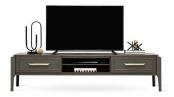

## Sirona TV Unit

Sirona TV unit attracts attention with its combination of walnut and anthracite colours that add a noble and stylish touch to the design and creates a refined and rich atmosphere with its eye-catching details. It emphasizes its perfect aesthetic with antiqued gold handles and details that complement its classic line in a contemporary style, while responding to different usage needs with its storage, legged and high TV unit alternatives.

Dark grey MDF material on bodies and covers

Different TV unit alternatives; high, low and legged unit

Antique gold colored handles that complement the design

TV Unit W:2090 H:507 D:541

Bookshelf - High W:913 H:1800 D:346