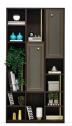

TV Unit with Storage W:2341 H:361 D:473

TV Unit with Storage - High W:2024 H:606 D:473

**Top Module-Large** W:317 H:1192 D:297

**Top Module-Small** W:317 H:947 D:297

Bookshelf W:913 H:1556 D:297

\*The dimensions are given in mm.