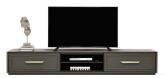

## Sirona TV Unit

Sirona TV unit attracts attention with its combination of walnut and anthracite colours that add a noble and stylish touch to the design and creates a refined and rich atmosphere with its eye-catching details. It emphasizes its perfect aesthetic with antiqued gold handles and details that complement its classic line in a contemporary style, while responding to different usage needs with its storage, legged and high TV unit alternatives.

Dark grey MDF material on bodies and covers

Different TV unit alternatives; high, low and legged unit

Antique gold colored handles that complement the design

TV Unit W:2090 H:507 D:541

Bookshelf - High W:913 H:1800 D:346