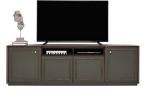

TV Unit with Storage W:2341 H:361 D:473

TV Unit with Storage - High W:2024 H:606 D:473

**Top Module-Large** W:317 H:1192 D:297

**Top Module-Small** W:317 H:947 D:297

Bookshelf W:913 H:1556 D:297

\*The dimensions are given in mm.