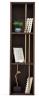

Dark grey MDF material on bodies and covers

Different TV unit alternatives; high, low and legged unit

Antique gold colored handles that complement the design

TV Unit W:2090 H:507 D:541

Bookshelf - High W:913 H:1800 D:346