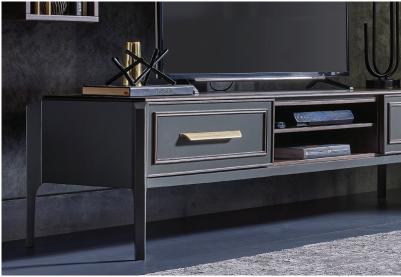

## Sirona TV Unit

Sirona TV unit attracts attention with its combination of walnut and anthracite colours that add a noble and stylish touch to the design and creates a refined and rich atmosphere with its eye-catching details. It emphasizes its perfect aesthetic with antiqued gold handles and details that complement its classic line in a contemporary style, while responding to different usage needs with its storage, legged and high TV unit alternatives.

Dark grey MDF material on bodies and covers

Different TV unit alternatives; high, low and legged unit

Antique gold colored handles that complement the design

TV Unit W:2090 H:507 D:541

Bookshelf - High W:913 H:1800 D:346