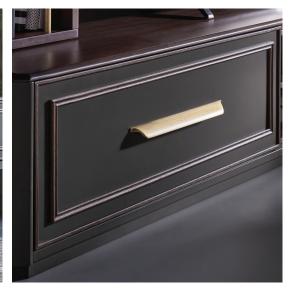

## Sirona TV Unit

Sirona TV unit attracts attention with its combination of walnut and anthracite colours that add a noble and stylish touch to the design and creates a refined and rich atmosphere with its eye-catching details. It emphasizes its perfect aesthetic with antiqued gold handles and details that complement its classic line in a contemporary style, while responding to different usage needs with its storage, legged and high TV unit alternatives.

Dark grey MDF material on bodies and covers

Different TV unit alternatives; high, low and legged unit

Antique gold colored handles that complement the design

TV Unit W:2090 H:507 D:541

Bookshelf - High W:913 H:1800 D:346