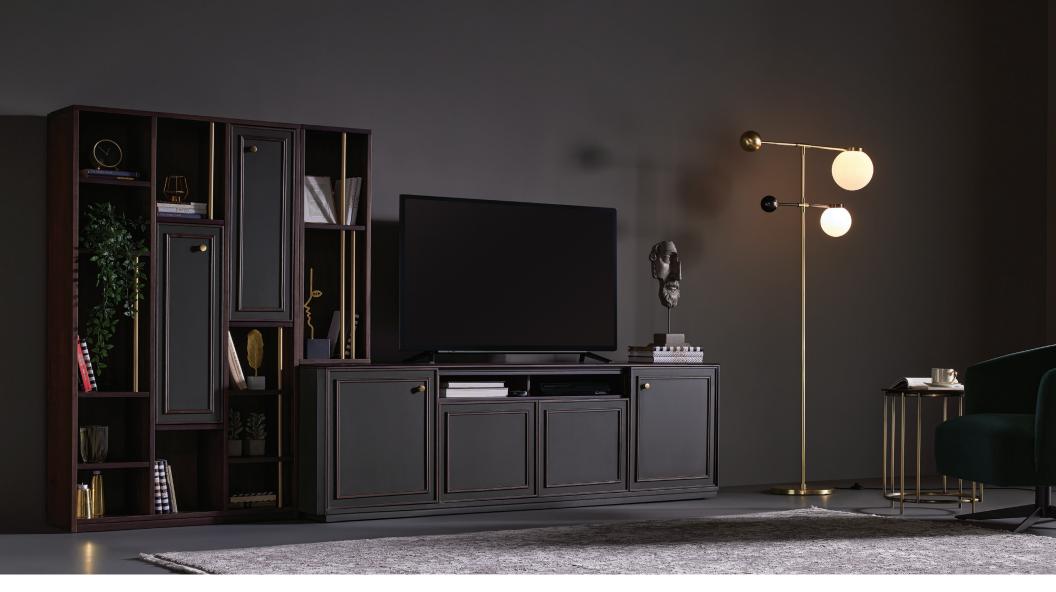

## Sirona TV Unit

Sirona TV unit attracts attention with its combination of walnut and anthracite colours that add a noble and stylish touch to the design and creates a refined and rich atmosphere with its eye-catching details. It emphasizes its perfect aesthetic with antiqued gold handles and details that complement its classic line in a contemporary style, while responding to different usage needs with its storage, legged and high TV unit alternatives.

Dark grey MDF material on bodies and covers

Different TV unit alternatives; high, low and legged unit

Antique gold colored handles that complement the design

TV Unit W:2090 H:507 D:541

Bookshelf - High W:913 H:1800 D:346