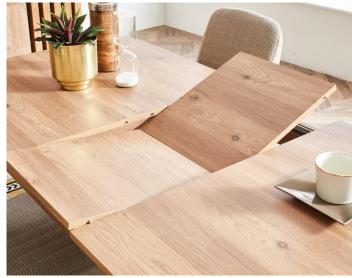

Light walnut and metallic brown colour combination

2 different table alternatives; extendable and fixed

Handle design in series exclusive bronze colour

W:1996 H:780 D:480

**Sideboard Mirror W**:600-500-400 **H**:600-500-400 **D**:22

**Extendable Dining Table** W:1600-2000 H:753 D:900

**Dining Table** W:1800 H:753 D:950

W:451 H:930 D:587

\*The dimensions are given in mm.