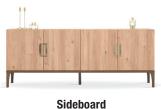

Light walnut and metallic brown colour combination

2 different table alternatives; extendable and fixed

Handle design in series exclusive bronze colour

W:1996 H:780 D:480

**Sideboard Mirror W**:600-500-400 **H**:600-500-400 **D**:22