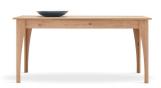

**Extendable Dining Table** W:1600-2000 H:753 D:900

**Dining Table** W:1800 H:753 D:950

W:451 H:930 D:587

\*The dimensions are given in mm.