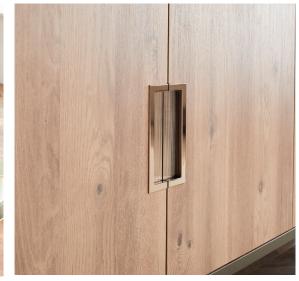

Light walnut and metallic brown colour combination

2 different table alternatives; extendable and fixed

Handle design in series exclusive bronze colour

W:1996 H:780 D:480

**Sideboard Mirror W**:600-500-400 **H**:600-500-400 **D**:22