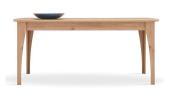

**Extendable Dining Table** W:1600-2000 H:753 D:900

**Dining Table** W:1800 H:753 D:950

W:451 H:930 D:587

\*The dimensions are given in mm.