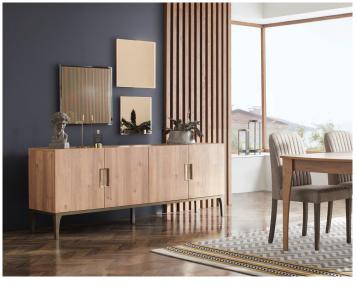

## **Sona Dining Room**

Combining the contemporary design with simple but effective details, Sona Dining Room reinterprets living spaces with its timeless elegance. Light walnut colour surfaces add a sophisticated touch to the design when they are combined with the metallic bronze handles.

Light walnut and metallic brown colour combination

2 different table alternatives; extendable and fixed

Handle design in series exclusive bronze colour

W:1996 H:780 D:480

**Sideboard Mirror W**:600-500-400 **H**:600-500-400 **D**:22