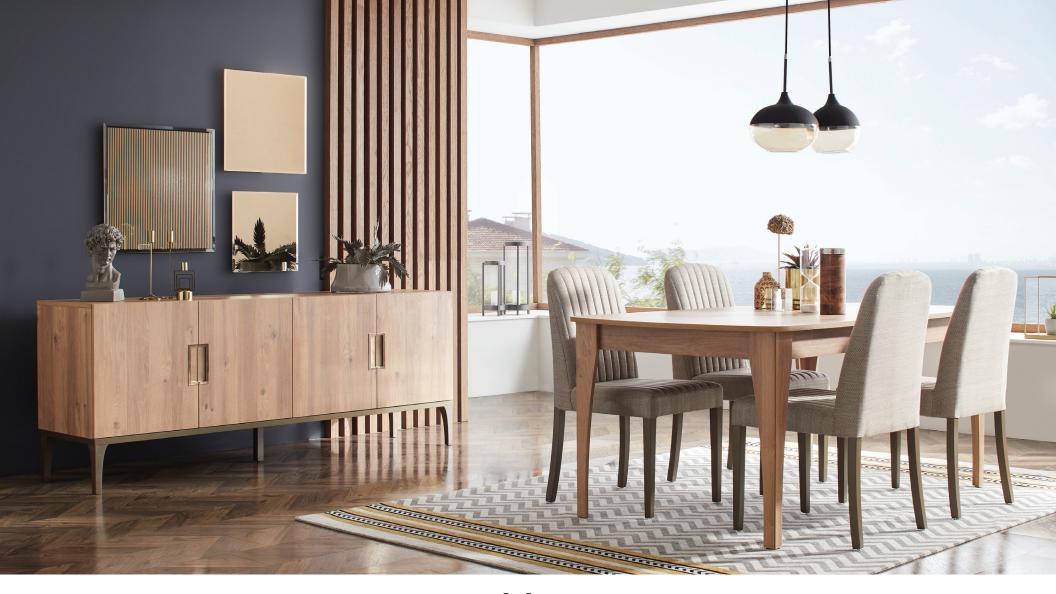

## **Sona Dining Room**

Combining the contemporary design with simple but effective details, Sona Dining Room reinterprets living spaces with its timeless elegance. Light walnut colour surfaces add a sophisticated touch to the design when they are combined with the metallic bronze handles.

Light walnut and metallic brown colour combination

2 different table alternatives; extendable and fixed

Handle design in series exclusive bronze colour

W:1996 H:780 D:480

**Sideboard Mirror W**:600-500-400 **H**:600-500-400 **D**:22