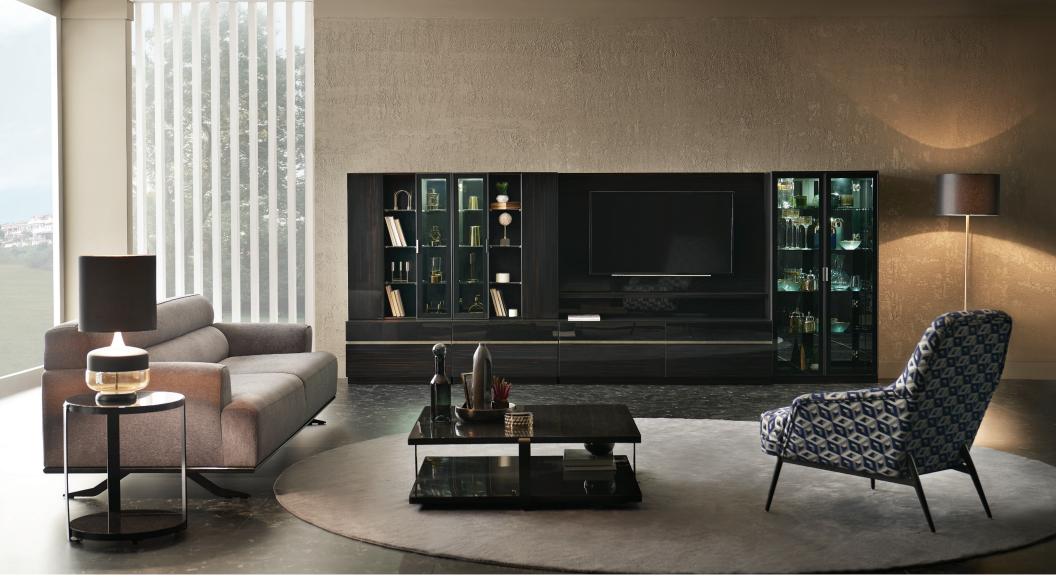

## Valdera TV Unit

Valdera TV Unit, which reveals a rich and sophisticated style with a series-specific combination of ebony, black glass and shiny surface, redefines its contemporary decoration concept with its impressive design line.

## [] enza home

Use of series-specific ebony coated MDF, bright appearance The possibility of creating different combinations with 2 different lower and 2 different upper modules on TV unit Daylight spot application in the highboard