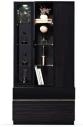

## Valdera TV Unit

Valdera TV Unit, which reveals a rich and sophisticated style with a series-specific combination of ebony, black glass and shiny surface, redefines its contemporary decoration concept with its impressive design line.

## [] enza home

Use of series-specific ebony coated MDF, bright appearance The possibility of creating different combinations with 2 different lower and 2 different upper modules on TV unit Daylight spot application in the highboard

**TV Unit Lower Module** W:1600 H:480 D:483

TV Unit Lower Module Narrow W:800 H:480 D:483

TV Unit Upper Module Right W:800 H:1120 D:325

TV Unit Upper Module Left W:800 H:1120 D:325

**TV Unit Back Panel** W:1598 H:1200 D:236