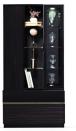

## Valdera TV Unit

Valdera TV Unit, which reveals a rich and sophisticated style with a series-specific combination of ebony, black glass and shiny surface, redefines its contemporary decoration concept with its impressive design line.

## [] enza home

Use of series-specific ebony coated MDF, bright appearance The possibility of creating different combinations with 2 different lower and 2 different upper modules on TV unit Daylight spot application in the highboard

**TV Unit Lower Module** W:1600 H:480 D:483

TV Unit Lower Module Narrow W:800 H:480 D:483

TV Unit Upper Module Right W:800 H:1120 D:325

TV Unit Upper Module Left W:800 H:1120 D:325

**TV Unit Back Panel** W:1598 H:1200 D:236