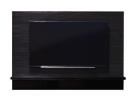

**TV Unit Lower Module** W:1600 H:480 D:483

TV Unit Lower Module Narrow W:800 H:480 D:483

TV Unit Upper Module Right W:800 H:1120 D:325

TV Unit Upper Module Left W:800 H:1120 D:325

**TV Unit Back Panel** W:1598 H:1200 D:236