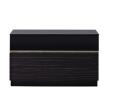

**TV Unit Lower Module** W:1600 H:480 D:483

TV Unit Lower Module Narrow W:800 H:480 D:483

TV Unit Upper Module Right W:800 H:1120 D:325

TV Unit Upper Module Left W:800 H:1120 D:325

**TV Unit Back Panel** W:1598 H:1200 D:236