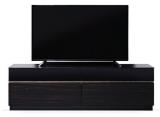

**TV Unit Lower Module** W:1600 H:480 D:483

TV Unit Lower Module Narrow W:800 H:480 D:483

TV Unit Upper Module Right W:800 H:1120 D:325

TV Unit Upper Module Left W:800 H:1120 D:325

**TV Unit Back Panel** W:1598 H:1200 D:236