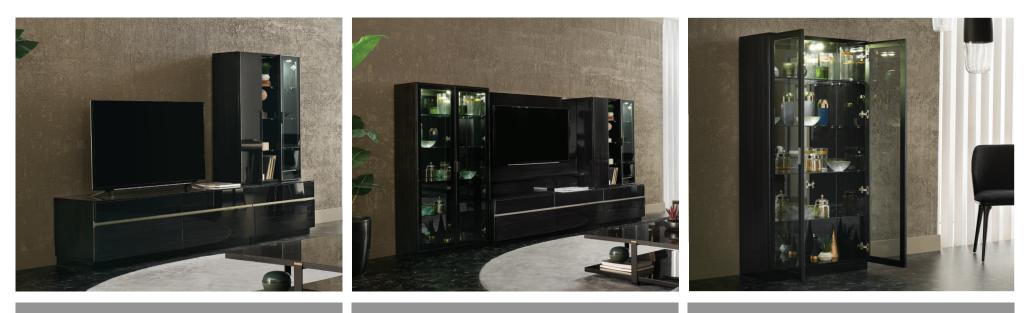

## Valdera TV Unit

Valdera TV Unit, which reveals a rich and sophisticated style with a series-specific combination of ebony, black glass and shiny surface, redefines its contemporary decoration concept with its impressive design line.

## [] enza home

Use of series-specific ebony coated MDF, bright appearance The possibility of creating different combinations with 2 different lower and 2 different upper modules on TV unit Daylight spot application in the highboard