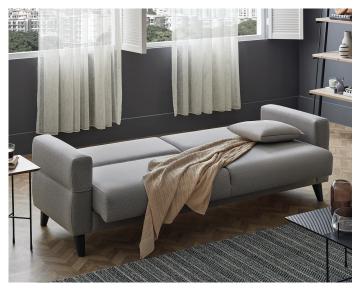

## **Astera Living Room**

The Astera Sofa Collection offers multiple uses and alternatives with its convertible bed function in the 3-Seat Sofa module and leg color options; anthracite and walnut.

Bed function in 3-Seat Sofa

Storage function in 3-Seat Sofa

Anthracite and walnut leg color options

3-Seat Sofa Bed with Storage W:2120 H:820 D:840 **Bed Size:** 1820x1055

Leg Color: Anthracite, Walnut Arm Pillow: 3 pcs. Seating: Webbing