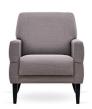

2-Seat Sofa W:1620 H:820 D:840

Leg Color: Anthracite, Walnut Arm Pillow: 3 pcs. Seating: Webbing

**Armchair** W:780 H:920 **D:**850

Leg Color: Anthracite, Walnut Seating: Webbing

\*The dimensions are given in mm.