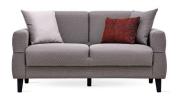

2-Seat Sofa W:1620 H:820 D:840

Leg Color: Anthracite, Walnut Arm Pillow: 3 pcs. Seating: Webbing

**Armchair** W:780 H:920 **D:**850

Leg Color: Anthracite, Walnut Seating: Webbing

\*The dimensions are given in mm.