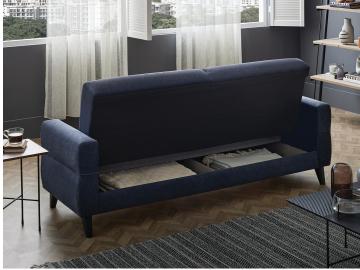

Storage function in 3-Seat Sofa

Anthracite and walnut leg color options

3-Seat Sofa Bed with Storage W:2120 H:820 D:840 **Bed Size:** 1820x1055

Leg Color: Anthracite, Walnut Arm Pillow: 3 pcs. Seating: Webbing