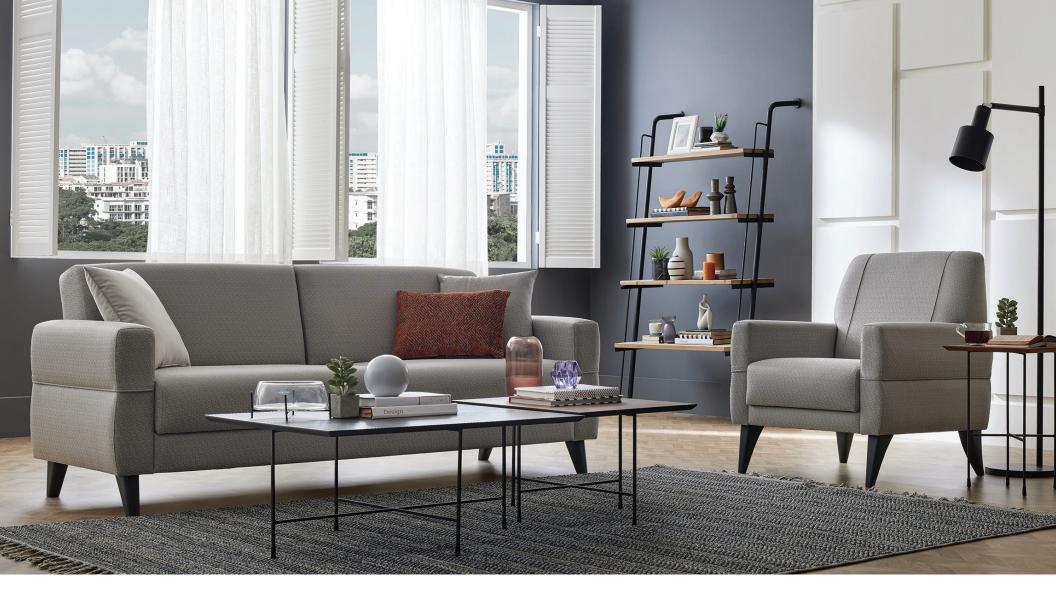

## **Astera Living Room**

The Astera Sofa Collection offers multiple uses and alternatives with its convertible bed function in the 3-Seat Sofa module and leg color options; anthracite and walnut.

Bed function in 3-Seat Sofa

2-Seat Sofa W:1620 H:820 D:840

Leg Color: Anthracite, Walnut Arm Pillow: 3 pcs. Seating: Webbing

**Armchair** W:780 H:920 **D:**850

Leg Color: Anthracite, Walnut Seating: Webbing

\*The dimensions are given in mm.