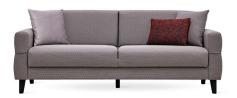

## **Astera Living Room**

The Astera Sofa Collection offers multiple uses and alternatives with its convertible bed function in the 3-Seat Sofa module and leg color options; anthracite and walnut.

Bed function in 3-Seat Sofa

Storage function in 3-Seat Sofa

Anthracite and walnut leg color options

3-Seat Sofa Bed with Storage W:2120 H:820 D:840 **Bed Size:** 1820x1055

Leg Color: Anthracite, Walnut Arm Pillow: 3 pcs. Seating: Webbing