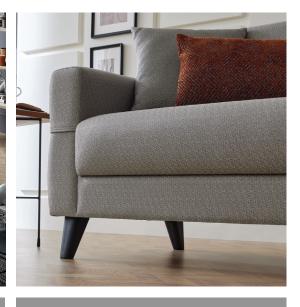

Storage function in 3-Seat Sofa

Anthracite and walnut leg color options

3-Seat Sofa Bed with Storage W:2120 H:820 D:840 **Bed Size:** 1820x1055

Leg Color: Anthracite, Walnut Arm Pillow: 3 pcs. Seating: Webbing

2-Seat Sofa W:1620 H:820 D:840

Leg Color: Anthracite, Walnut Arm Pillow: 3 pcs. Seating: Webbing

**Armchair** W:780 H:920 **D:**850

Leg Color: Anthracite, Walnut Seating: Webbing

\*The dimensions are given in mm.