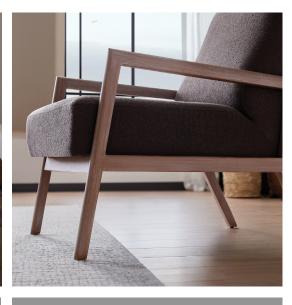

Armchair W:695 H:930 D:880

Leg Material: Wood Leg Color: Anthracite and Oakwood Seating: Webbing

\*The dimensions are given in mm.