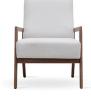

Armchair W:695 H:930 D:880

Leg Material: Wood Leg Color: Anthracite and Oakwood Seating: Webbing

\*The dimensions are given in mm.