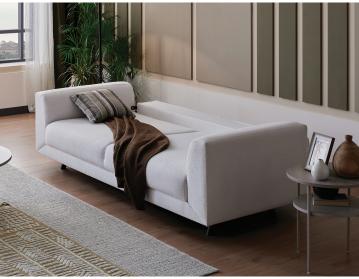

Back mechanism that adds bed function to 3-Seat Sofa

Ease of cleaning with its high leg structure

3-Seat Sofa Bed W:2310 H:815 D:935 **Bed Size:**1860x950

Leg Material: Metal Leg Color: Anthracite and Oakwood Arm Pillow: 3 pcs. Seating: Spring