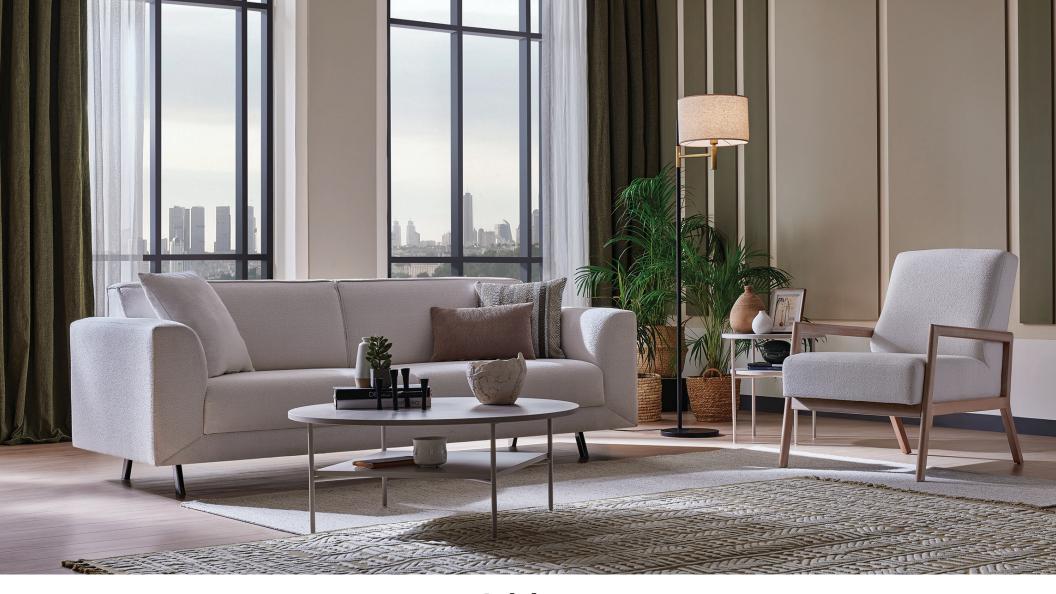

## **Basel Living Room**

Bringing a stylish and refined interpretation to living spaces, the Basel Sofa Collection offers a versatile usage advantage with the bed function in its 3-Seat Sofa module. Thanks to Enza Home's timeless design quality, it brings the latest trend in fashion to living spaces. The Basel Living room features soft-touch sandy curl style fabric combinations that are a new addition to the fabric portfolio.

Back mechanism that adds bed function to 3-Seat Sofa

Ease of cleaning with its high leg structure

3-Seat Sofa Bed W:2310 H:815 D:935 **Bed Size:**1860x950

Leg Material: Metal Leg Color: Anthracite and Oakwood Arm Pillow: 3 pcs. Seating: Spring

Armchair W:695 H:930 D:880

Leg Material: Wood Leg Color: Anthracite and Oakwood Seating: Webbing

\*The dimensions are given in mm.