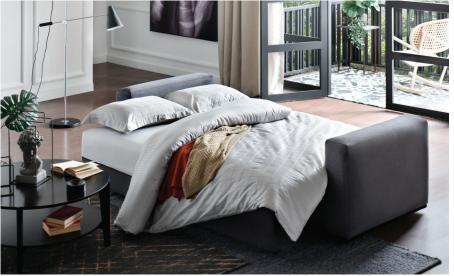

Easy-to-open-close bed mechanism Rich arm pillow combination Double-bed size Storage feature

Superior comfort with elastic and S springs used for seating

3-Seat Sofa W:2460 H:980 D:970

Leg Color: Black Arm Pillow: 3 pcs. Seating: Webbing & Spring

3-Seat Sofa Bed with Storage W:2450 H:960 D:980 **Bed Size:**1990x1500

Leg Color: Black Arm Pillow: 3 pcs. Seating: Webbing & Spring

2-Seat Sofa Bed with Storage

W:2100 H:960 D:980 Bed Size: 1620x1500

Leg Color: Black Arm Pillow: 2 pcs. Seating: Webbing & Spring