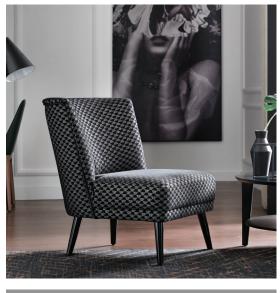

**Armchair** W:720 H:840 D:840

Leg Color: Black **Seating:** Webbing

\*The dimensions are given in mm.