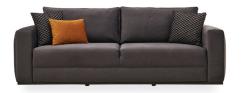

## **Carino Living Room**

The Carino Living Room creates stylish spaces with its elegant and comfortable design and modern decoration. It adds dynamic elegance to living spaces with its decorative details which emphasize its aesthetic design. Combining superior comfort with functionality, the sofa features an easy-to-open-close bearing mechanism and hide away storage offering extra space.

Easy-to-open-close bed mechanism Rich arm pillow combination Double-bed size Storage feature

Superior comfort with elastic and S springs used for seating

3-Seat Sofa W:2460 H:980 D:970

Leg Color: Black Arm Pillow: 3 pcs. Seating: Webbing & Spring