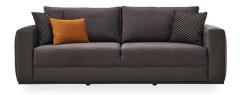

## **Carino Living Room**

The Carino Living Room creates stylish spaces with its elegant and comfortable design and modern decoration. It adds dynamic elegance to living spaces with its decorative details which emphasize its aesthetic design. Combining superior comfort with functionality, the sofa features an easy-to-open-close bearing mechanism and hide away storage offering extra space.

3-Seat Sofa Bed with Storage W:2450 H:960 D:980 **Bed Size:**1990x1500

Leg Color: Black Arm Pillow: 3 pcs. Seating: Webbing & Spring

2-Seat Sofa Bed with Storage

W:2100 H:960 D:980 Bed Size: 1620x1500

Leg Color: Black Arm Pillow: 2 pcs. Seating: Webbing & Spring