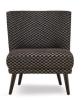

**Armchair** W:720 H:840 D:840

Leg Color: Black **Seating:** Webbing

\*The dimensions are given in mm.