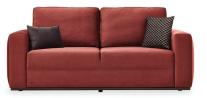

## **Carino Living Room**

The Carino Living Room creates stylish spaces with its elegant and comfortable design and modern decoration. It adds dynamic elegance to living spaces with its decorative details which emphasize its aesthetic design. Combining superior comfort with functionality, the sofa features an easy-to-open-close bearing mechanism and hide away storage offering extra space.

3-Seat Sofa Bed with Storage W:2450 H:960 D:980 **Bed Size:**1990x1500

Leg Color: Black Arm Pillow: 3 pcs. Seating: Webbing & Spring

2-Seat Sofa Bed with Storage

W:2100 H:960 D:980 Bed Size: 1620x1500

Leg Color: Black Arm Pillow: 2 pcs. Seating: Webbing & Spring