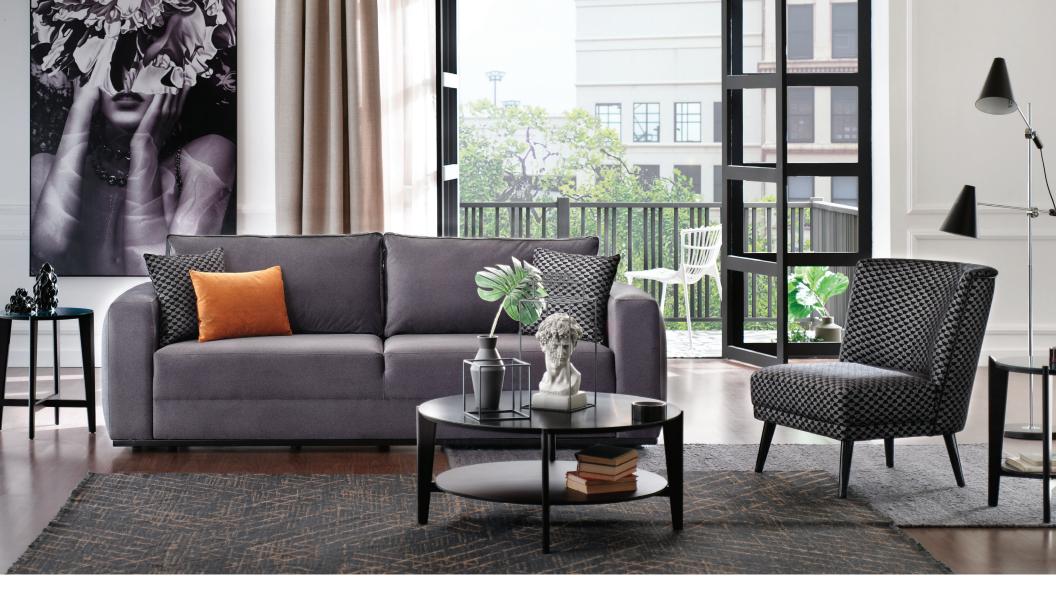

## **Carino Living Room**

The Carino Living Room creates stylish spaces with its elegant and comfortable design and modern decoration. It adds dynamic elegance to living spaces with its decorative details which emphasize its aesthetic design. Combining superior comfort with functionality, the sofa features an easy-to-open-close bearing mechanism and hide away storage offering extra space.

Easy-to-open-close bed mechanism Rich arm pillow combination Double-bed size Storage feature

Superior comfort with elastic and S springs used for seating

3-Seat Sofa W:2460 H:980 D:970

Leg Color: Black Arm Pillow: 3 pcs. Seating: Webbing & Spring