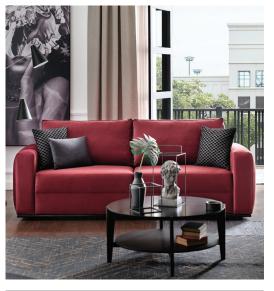

## **Carino Living Room**

The Carino Living Room creates stylish spaces with its elegant and comfortable design and modern decoration. It adds dynamic elegance to living spaces with its decorative details which emphasize its aesthetic design. Combining superior comfort with functionality, the sofa features an easy-to-open-close bearing mechanism and hide away storage offering extra space.

3-Seat Sofa Bed with Storage W:2450 H:960 D:980 **Bed Size:**1990x1500

Leg Color: Black Arm Pillow: 3 pcs. Seating: Webbing & Spring

2-Seat Sofa Bed with Storage

W:2100 H:960 D:980 Bed Size: 1620x1500

Leg Color: Black Arm Pillow: 2 pcs. Seating: Webbing & Spring