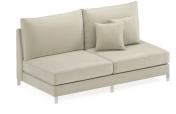

2-Single Section W:1780 H:870 D:920

Leg Material: Metal Leg Color: Chrome Arm Pillow: 3 pcs. **Seating:** Webbing

**Large Footstool** W:920 H:400 D:1280

Leg Material: Metal Leg Color: Chrome Seating: Webbing