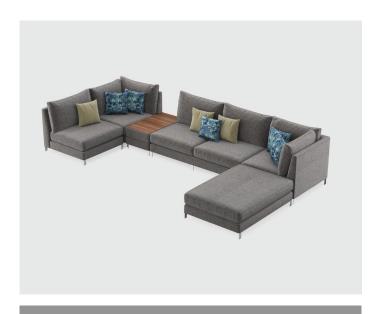

2 different ottoman modules as large ottoman and ottoman with coffee table

Stylish metal leg design

**Single Section** W:920 H:870 D:920

Leg Material: Metal Leg Color: Chrome Arm Pillow: 1 pcs. Seating: Webbing

2-Single Section W:1780 H:870 D:920

Leg Material: Metal Leg Color: Chrome Arm Pillow: 3 pcs. **Seating:** Webbing

**Large Footstool** W:920 H:400 D:1280

Leg Material: Metal Leg Color: Chrome Seating: Webbing

Ottoman with Coffee Table W:510 H:400 D:920

Leg Material: Metal Leg Color: Chrome **Seating:** Webbing

**Corner Section** W:920 H:870 D:920

Leg Material: Metal Leg Color: Chrome Arm Pillow: 2 pcs. Seating: Webbing