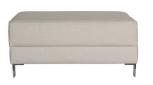

2-Single Section W:1780 H:870 D:920

Leg Material: Metal Leg Color: Chrome Arm Pillow: 3 pcs. **Seating:** Webbing

**Large Footstool** W:920 H:400 D:1280

Leg Material: Metal Leg Color: Chrome Seating: Webbing