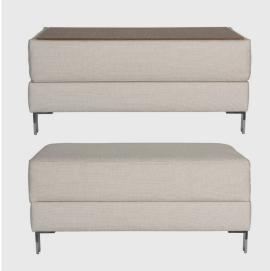

2 different ottoman modules as large ottoman and ottoman with coffee table

Stylish metal leg design

**Single Section** W:920 H:870 D:920

Leg Material: Metal Leg Color: Chrome Arm Pillow: 1 pcs. Seating: Webbing

2-Single Section W:1780 H:870 D:920

Leg Material: Metal Leg Color: Chrome Arm Pillow: 3 pcs. **Seating:** Webbing

**Large Footstool** W:920 H:400 D:1280

Leg Material: Metal Leg Color: Chrome Seating: Webbing

Ottoman with Coffee Table W:510 H:400 D:920

Leg Material: Metal Leg Color: Chrome **Seating:** Webbing

**Corner Section** W:920 H:870 D:920

Leg Material: Metal Leg Color: Chrome Arm Pillow: 2 pcs. Seating: Webbing