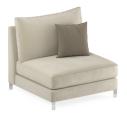

2 different ottoman modules as large ottoman and ottoman with coffee table

Stylish metal leg design

**Single Section** W:920 H:870 D:920

Leg Material: Metal Leg Color: Chrome Arm Pillow: 1 pcs. Seating: Webbing