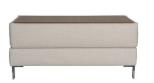

Ottoman with Coffee Table W:510 H:400 D:920

Leg Material: Metal Leg Color: Chrome **Seating:** Webbing

**Corner Section** W:920 H:870 D:920

Leg Material: Metal Leg Color: Chrome Arm Pillow: 2 pcs. Seating: Webbing