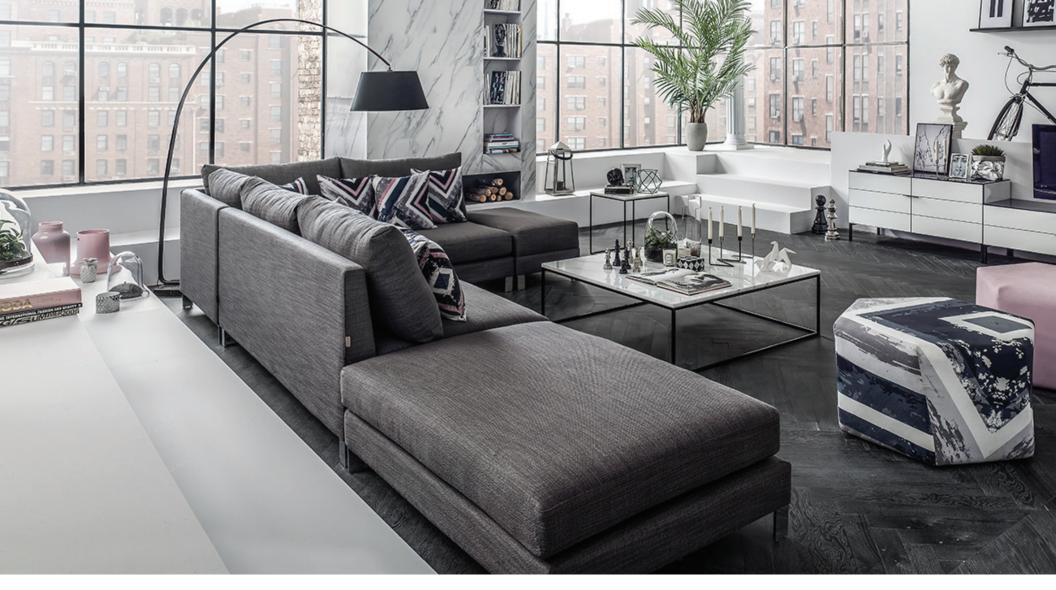

## **City Corner Sofa**

A comfortable corner sofa that provides usage simplicity, easy cleaning due to its high legs, and endearing choices of enriched fabrics and colors.

Possibility to create up to 10 different corners

2 different ottoman modules as large ottoman and ottoman with coffee table

Stylish metal leg design

**Single Section** W:920 H:870 D:920

Leg Material: Metal Leg Color: Chrome Arm Pillow: 1 pcs. Seating: Webbing

2-Single Section W:1780 H:870 D:920

Leg Material: Metal Leg Color: Chrome Arm Pillow: 3 pcs. **Seating:** Webbing

**Large Footstool** W:920 H:400 D:1280

Leg Material: Metal Leg Color: Chrome Seating: Webbing

Ottoman with Coffee Table W:510 H:400 D:920

Leg Material: Metal Leg Color: Chrome **Seating:** Webbing

**Corner Section** W:920 H:870 D:920

Leg Material: Metal Leg Color: Chrome Arm Pillow: 2 pcs. Seating: Webbing