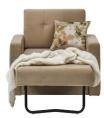

Patterned throw pillows

Ability to be both a sofa and a bed in narrow spaces

2-Seat Sofa Bed W:1600 H:810 D:860 **Bed Size:**1810x1360

Leg Color: Walnut Arm Pillow: 2 pcs. Seating: Webbing

Single Sofa Bed **W:**930 **H:**810 **D:**860 Bed Size:670x1810

Leg Color: Walnut Arm Pillow: 1 pcs. **Seating:** Webbing

\*The dimensions are given in mm.