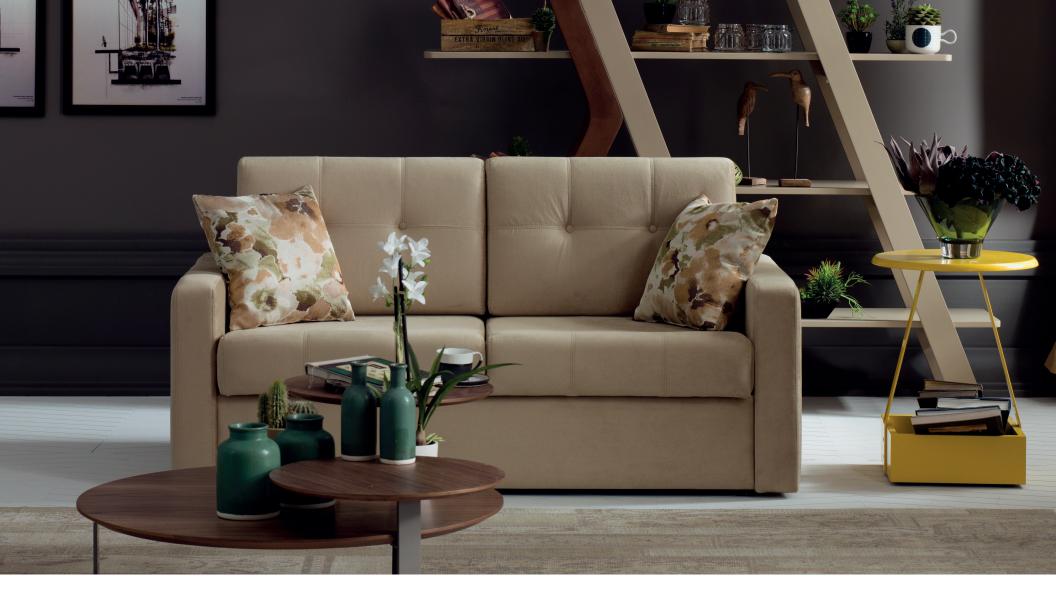

## Cosmo Sofa Bed

Combining functionality and comfort, the Cosmo Sofa Bed introduces a new level of practicality to your home by offering, both 2-seat and single-seat options. The sofa easily converts into a bed and features patterned throw pillows bringing together comfort and elegance.

Patterned throw pillows

Ability to be both a sofa and a bed in narrow spaces

2-Seat Sofa Bed W:1600 H:810 D:860 **Bed Size:**1810x1360

Leg Color: Walnut Arm Pillow: 2 pcs. Seating: Webbing

Single Sofa Bed **W:**930 **H:**810 **D:**860 Bed Size:670x1810