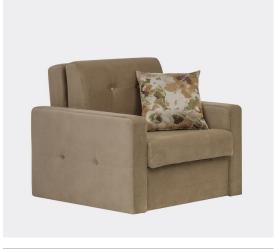

Patterned throw pillows

Ability to be both a sofa and a bed in narrow spaces

2-Seat Sofa Bed W:1600 H:810 D:860 **Bed Size:**1810x1360

Leg Color: Walnut Arm Pillow: 2 pcs. Seating: Webbing

Single Sofa Bed **W:**930 **H:**810 **D:**860 Bed Size:670x1810

Leg Color: Walnut Arm Pillow: 1 pcs. **Seating:** Webbing

\*The dimensions are given in mm.