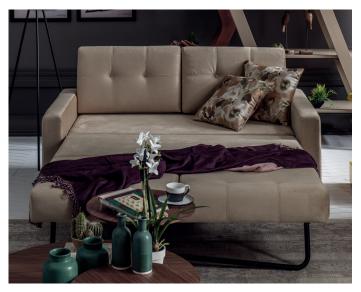

## Cosmo Sofa Bed

Combining functionality and comfort, the Cosmo Sofa Bed introduces a new level of practicality to your home by offering, both 2-seat and single-seat options. The sofa easily converts into a bed and features patterned throw pillows bringing together comfort and elegance.

Patterned throw pillows

Ability to be both a sofa and a bed in narrow spaces

2-Seat Sofa Bed W:1600 H:810 D:860 **Bed Size:**1810x1360

Leg Color: Walnut Arm Pillow: 2 pcs. Seating: Webbing

Single Sofa Bed **W:**930 **H:**810 **D:**860 Bed Size:670x1810