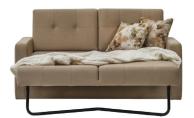

## Cosmo Sofa Bed

Combining functionality and comfort, the Cosmo Sofa Bed introduces a new level of practicality to your home by offering, both 2-seat and single-seat options. The sofa easily converts into a bed and features patterned throw pillows bringing together comfort and elegance.

Patterned throw pillows

Ability to be both a sofa and a bed in narrow spaces

2-Seat Sofa Bed W:1600 H:810 D:860 **Bed Size:**1810x1360

Leg Color: Walnut Arm Pillow: 2 pcs. Seating: Webbing

Single Sofa Bed **W:**930 **H:**810 **D:**860 Bed Size:670x1810