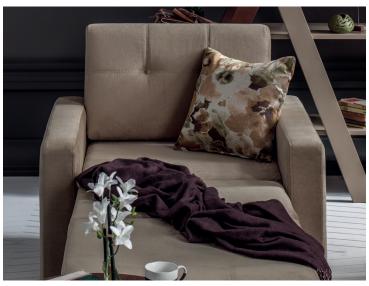

## Cosmo Sofa Bed

Combining functionality and comfort, the Cosmo Sofa Bed introduces a new level of practicality to your home by offering, both 2-seat and single-seat options. The sofa easily converts into a bed and features patterned throw pillows bringing together comfort and elegance.

Patterned throw pillows

Ability to be both a sofa and a bed in narrow spaces

2-Seat Sofa Bed W:1600 H:810 D:860 **Bed Size:**1810x1360

Leg Color: Walnut Arm Pillow: 2 pcs. Seating: Webbing

Single Sofa Bed **W:**930 **H:**810 **D:**860 Bed Size:670x1810