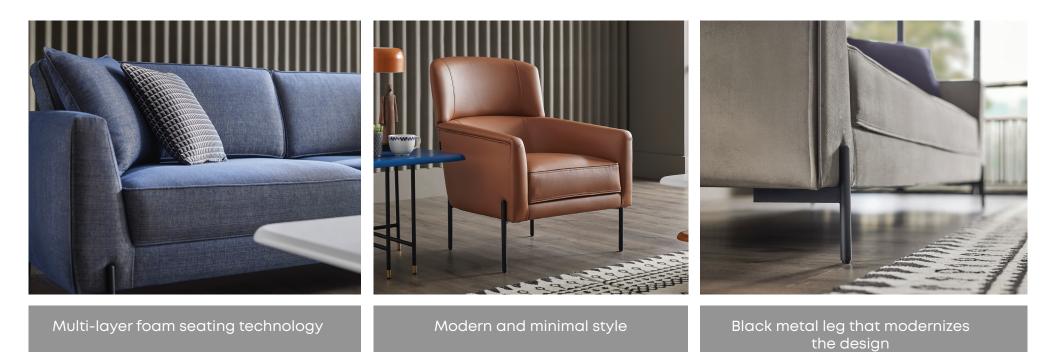

## **Dante Living Room**

The Dante Living Room, which stands out with its lean and stylish design lines, offers maximum comfort with its supreme comfort seating area. It creates a rich appearance by combining the soft and full usage experience which is provided by multi-added foam technology with linen textured and velvet fabric alternatives.

## [] enza home

**3-Seat Sofa** W:2320 H:865 D:920

Leg Material: Metal Leg Color: Black Arm Pillow: 3 pcs. Seating: Webbing

\*The dimensions are given in mm.

**2-Seat Sofa** W:2120 H:865 D:920

Leg Material: Metal Leg Color: Black Arm Pillow: 3 pcs. Seating: Webbing

Armchair W:680 H:900 D:860

Leg Material: Metal Leg Color: Black Seating: Webbing