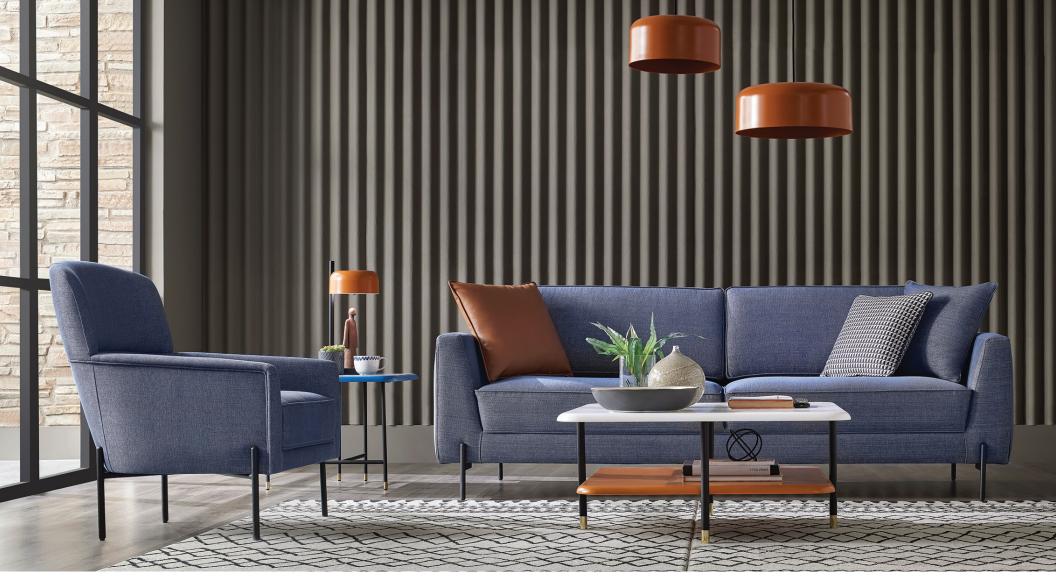

## **Dante Living Room**

The Dante Living Room, which stands out with its lean and stylish design lines, offers maximum comfort with its supreme comfort seating area. It creates a rich appearance by combining the soft and full usage experience which is provided by multi-added foam technology with linen textured and velvet fabric alternatives.

## [] enza home

**3-Seat Sofa** W:2320 H:865 D:920

Leg Material: Metal Leg Color: Black Arm Pillow: 3 pcs. Seating: Webbing

\*The dimensions are given in mm.

**2-Seat Sofa** W:2120 H:865 D:920

Leg Material: Metal Leg Color: Black Arm Pillow: 3 pcs. Seating: Webbing

Armchair W:680 H:900 D:860

Leg Material: Metal Leg Color: Black Seating: Webbing