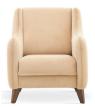

Leg Color: Walnut Arm Pillow: 3 pcs. Seating: Webbing

Armchair W:780 H:910 D:920

Leg Color: Walnut Seating: Webbing

L-Shaped Corner Sofa Bed with Storage W: 2450 H:840 D:1560

**Bed Size:**2210x1100

Leg Color: Walnut Arm Pillow: 4 pcs. Seating: Webbing