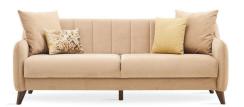

## **Fabia Living Room**

Combining the functional and high comfort design set-up of contemporary decoration with remarkable touches, Fabia Living Room brings maximum comfort to living spaces.

Special stitchings on the body and the armrests

Bed function in 3-Seat Sofa

L-Shaped Corner Sofa Bed option

3-Seat Sofa Bed with Storage W:2150 H:840 D:920 **Bed Size:**1880x1130

Leg Color: Walnut Arm Pillow: 4 pcs. Seating: Webbing

2-Seat Sofa W:1850 H:840 D:920