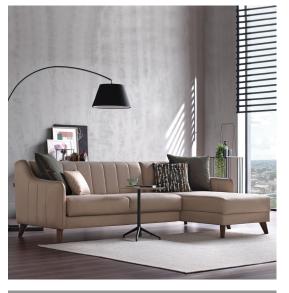

Leg Color: Walnut Arm Pillow: 3 pcs. Seating: Webbing

Armchair W:780 H:910 D:920

Leg Color: Walnut Seating: Webbing

L-Shaped Corner Sofa Bed with Storage W: 2450 H:840 D:1560

**Bed Size:**2210x1100

Leg Color: Walnut Arm Pillow: 4 pcs. Seating: Webbing