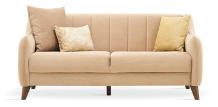

Bed function in 3-Seat Sofa

L-Shaped Corner Sofa Bed option

3-Seat Sofa Bed with Storage W:2150 H:840 D:920 **Bed Size:**1880x1130

Leg Color: Walnut Arm Pillow: 4 pcs. Seating: Webbing

2-Seat Sofa W:1850 H:840 D:920

Leg Color: Walnut Arm Pillow: 3 pcs. Seating: Webbing

Armchair W:780 H:910 D:920

Leg Color: Walnut Seating: Webbing

L-Shaped Corner Sofa Bed with Storage W: 2450 H:840 D:1560

**Bed Size:**2210x1100

Leg Color: Walnut Arm Pillow: 4 pcs. Seating: Webbing