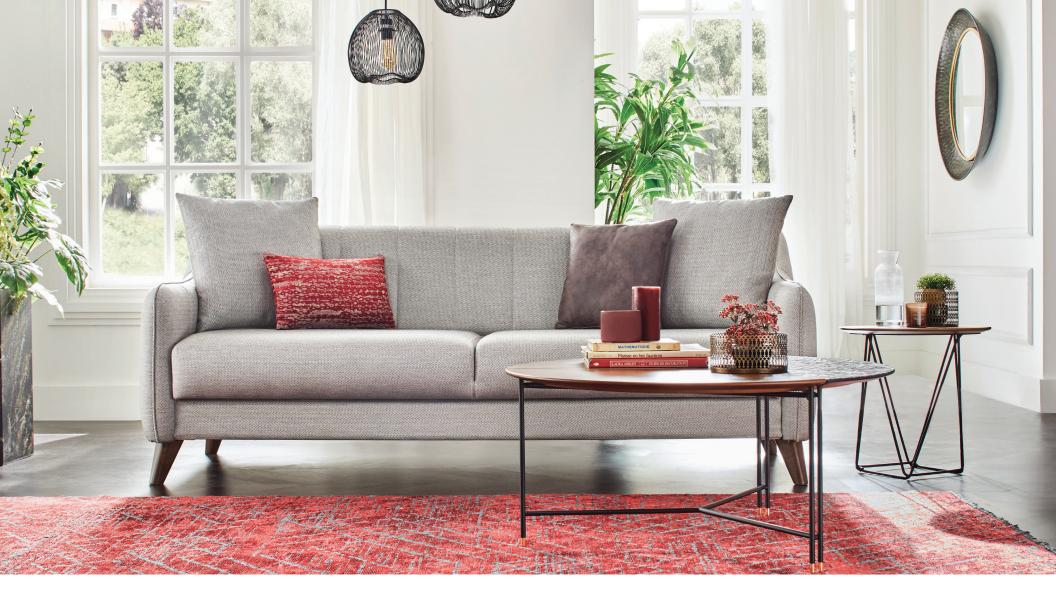

## **Fabia Living Room**

Combining the functional and high comfort design set-up of contemporary decoration with remarkable touches, Fabia Living Room brings maximum comfort to living spaces.

Special stitchings on the body and the armrests

Bed function in 3-Seat Sofa

L-Shaped Corner Sofa Bed option

3-Seat Sofa Bed with Storage W:2150 H:840 D:920 **Bed Size:**1880x1130

Leg Color: Walnut Arm Pillow: 4 pcs. Seating: Webbing

2-Seat Sofa W:1850 H:840 D:920

Leg Color: Walnut Arm Pillow: 3 pcs. Seating: Webbing

Armchair W:780 H:910 D:920

Leg Color: Walnut Seating: Webbing

L-Shaped Corner Sofa Bed with Storage W: 2450 H:840 D:1560

**Bed Size:**2210x1100

Leg Color: Walnut Arm Pillow: 4 pcs. Seating: Webbing