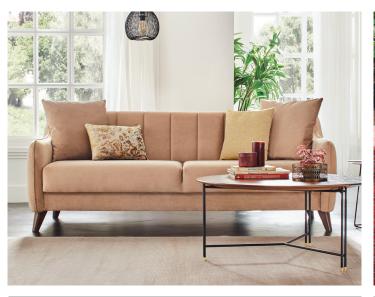

## **Fabia Living Room**

Combining the functional and high comfort design set-up of contemporary decoration with remarkable touches, Fabia Living Room brings maximum comfort to living spaces.

Special stitchings on the body and the armrests

Bed function in 3-Seat Sofa

L-Shaped Corner Sofa Bed option

3-Seat Sofa Bed with Storage W:2150 H:840 D:920 **Bed Size:**1880x1130

Leg Color: Walnut Arm Pillow: 4 pcs. Seating: Webbing

2-Seat Sofa W:1850 H:840 D:920

Leg Color: Walnut Arm Pillow: 3 pcs. Seating: Webbing

Armchair W:780 H:910 D:920

Leg Color: Walnut Seating: Webbing

L-Shaped Corner Sofa Bed with Storage W: 2450 H:840 D:1560

**Bed Size:**2210x1100

Leg Color: Walnut Arm Pillow: 4 pcs. Seating: Webbing