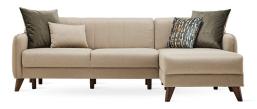

Bed function in 3-Seat Sofa

L-Shaped Corner Sofa Bed option

3-Seat Sofa Bed with Storage W:2150 H:840 D:920 **Bed Size:**1880x1130

Leg Color: Walnut Arm Pillow: 4 pcs. Seating: Webbing

2-Seat Sofa W:1850 H:840 D:920

Leg Color: Walnut Arm Pillow: 3 pcs. Seating: Webbing

Armchair W:780 H:910 D:920

Leg Color: Walnut Seating: Webbing

L-Shaped Corner Sofa Bed with Storage W: 2450 H:840 D:1560

**Bed Size:**2210x1100

Leg Color: Walnut Arm Pillow: 4 pcs. Seating: Webbing