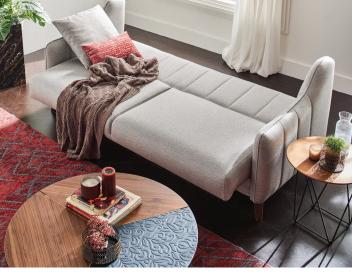

Bed function in 3-Seat Sofa

L-Shaped Corner Sofa Bed option

3-Seat Sofa Bed with Storage W:2150 H:840 D:920 **Bed Size:**1880x1130

Leg Color: Walnut Arm Pillow: 4 pcs. Seating: Webbing

2-Seat Sofa W:1850 H:840 D:920