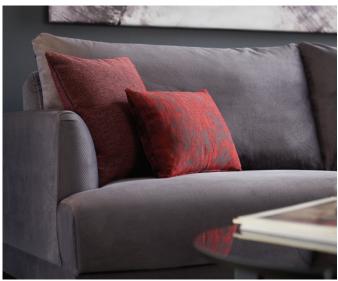

## **Fiore Living Room**

Combining simple elegance with superior ergonomic features, Fiore Living Room stands out with its high comfortable design. It creates attractive decorative alternatives with its rich fabric and throw pillow applications.

Comfortable seater and ergonomic back design

Bed function in 3-Seat Sofa

3-Seat Sofa Bed W:2150 H:820 D:1030 Bed Size:1920x1300

Leg Color: Walnut Arm Pillow: 2 pcs. Seating: Webbing

2-Seat Sofa Bed W:1900 H:820 D:1030 Bed Size:1650x1250