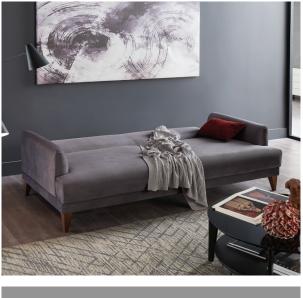

Comfortable seater and ergonomic back design

Bed function in 3-Seat Sofa

3-Seat Sofa Bed W:2150 H:820 D:1030 Bed Size:1920x1300

Leg Color: Walnut Arm Pillow: 2 pcs. Seating: Webbing

2-Seat Sofa Bed W:1900 H:820 D:1030 Bed Size:1650x1250