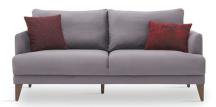

Comfortable seater and ergonomic back design

Bed function in 3-Seat Sofa

3-Seat Sofa Bed W:2150 H:820 D:1030 Bed Size:1920x1300

Leg Color: Walnut Arm Pillow: 2 pcs. Seating: Webbing

2-Seat Sofa Bed W:1900 H:820 D:1030 Bed Size:1650x1250

Leg Color: Walnut Arm Pillow: 2 pcs. Seating: Webbing

Armchair W:710 H:930 D:875

Leg Color: Walnut Seating: Webbing

\*The dimensions are given in mm.