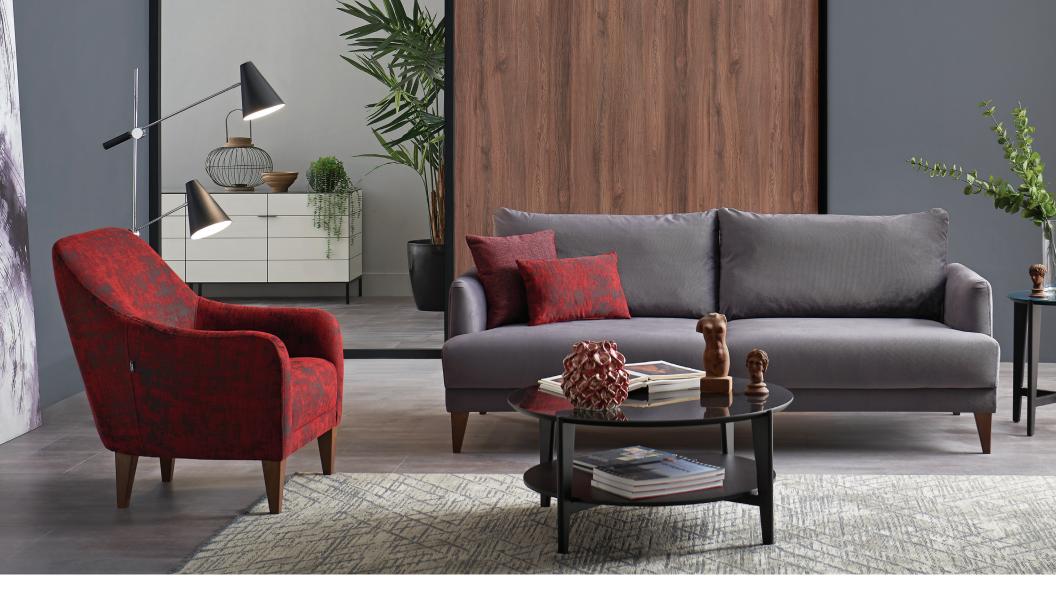

## **Fiore Living Room**

Combining simple elegance with superior ergonomic features, Fiore Living Room stands out with its high comfortable design. It creates attractive decorative alternatives with its rich fabric and throw pillow applications.

Comfortable seater and ergonomic back design

Bed function in 3-Seat Sofa

3-Seat Sofa Bed W:2150 H:820 D:1030 Bed Size:1920x1300

Leg Color: Walnut Arm Pillow: 2 pcs. Seating: Webbing

2-Seat Sofa Bed W:1900 H:820 D:1030 Bed Size:1650x1250

Leg Color: Walnut Arm Pillow: 2 pcs. Seating: Webbing

Armchair W:710 H:930 D:875

Leg Color: Walnut Seating: Webbing

\*The dimensions are given in mm.