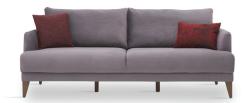

## **Fiore Living Room**

Combining simple elegance with superior ergonomic features, Fiore Living Room stands out with its high comfortable design. It creates attractive decorative alternatives with its rich fabric and throw pillow applications.

Comfortable seater and ergonomic back design

Bed function in 3-Seat Sofa

3-Seat Sofa Bed W:2150 H:820 D:1030 Bed Size:1920x1300

Leg Color: Walnut Arm Pillow: 2 pcs. Seating: Webbing

2-Seat Sofa Bed W:1900 H:820 D:1030 Bed Size:1650x1250