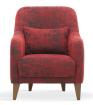

Leg Color: Walnut Arm Pillow: 2 pcs. Seating: Webbing

Armchair W:710 H:930 D:875

Leg Color: Walnut Seating: Webbing

\*The dimensions are given in mm.