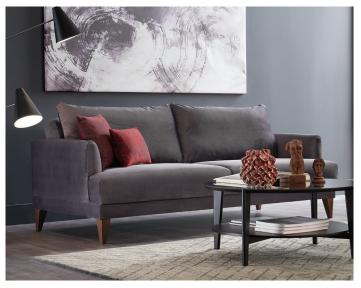

## **Fiore Living Room**

Combining simple elegance with superior ergonomic features, Fiore Living Room stands out with its high comfortable design. It creates attractive decorative alternatives with its rich fabric and throw pillow applications.

Comfortable seater and ergonomic back design

Bed function in 3-Seat Sofa

3-Seat Sofa Bed W:2150 H:820 D:1030 Bed Size:1920x1300

Leg Color: Walnut Arm Pillow: 2 pcs. Seating: Webbing

2-Seat Sofa Bed W:1900 H:820 D:1030 Bed Size:1650x1250