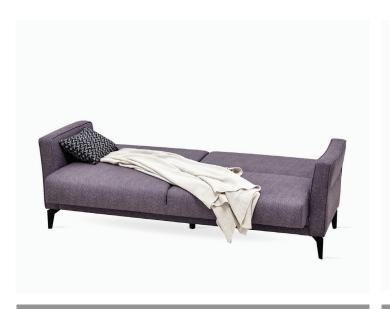

Easy-to-open/close bed mechanism in 3-Seat Sofa

Storage function in 3-Seat Sofa

2 different colour alternatives for legs as black and walnut

3-Seat Sofa Bed with Storage W:2140 H:840 D:840 Bed Size:1820x1055