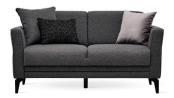

Easy-to-open/close bed mechanism in 3-Seat Sofa

Storage function in 3-Seat Sofa

2 different colour alternatives for legs as black and walnut

3-Seat Sofa Bed with Storage W:2140 H:840 D:840 Bed Size:1820x1055

Leg Color: Walnut, Black Arm Pillow: 3 pcs. Seating: Webbing

2-Seat Sofa W:1640 H:840 D:840

Leg Color: Walnut, Black Arm Pillow: 3 pcs. Seating: Webbing

Armchair W:820 H:925 D:830

Leg Color: Black Seating: Webbing