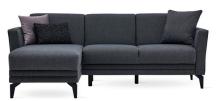

**L-Shaped Corner Sofa Bed** W:2325 H:850 D:1450 Bed Size:2000x1060

Leg Color: Walnut, Black Arm Pillow: 3 pcs. Seating: Webbing

\*The dimensions are given in mm.