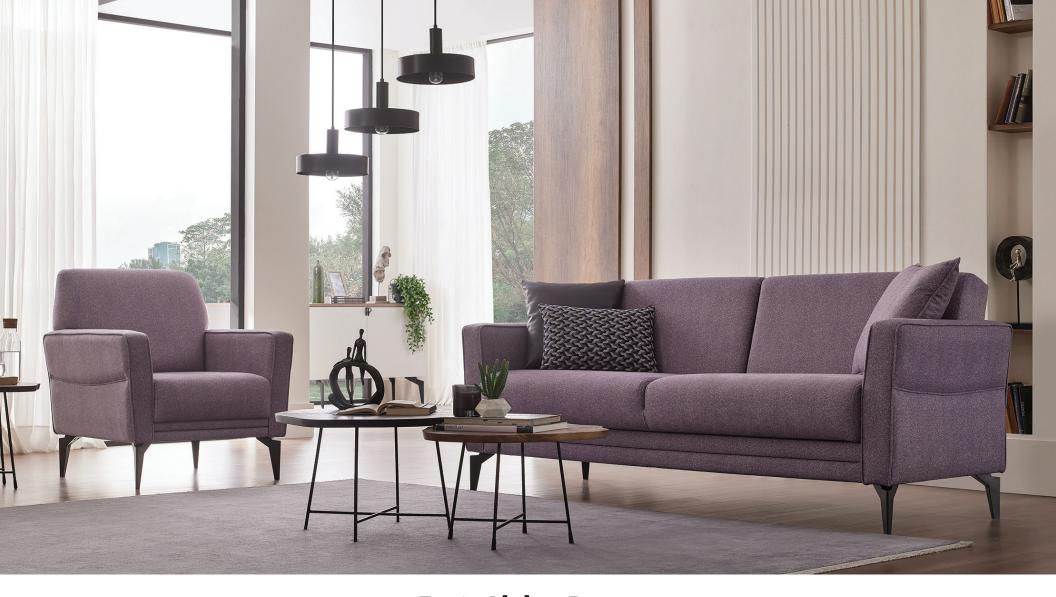

## **Forte Living Room**

Combining the modern design lines with its functional advantages, Forte Living Room brings a contemporary and stylish interpretation to decoration. While creating refined details with special stitching on the sides of the seats, it enriches its design with 2 different leg color alternatives, black, and walnut.

Leg Color: Walnut, Black Arm Pillow: 3 pcs. Seating: Webbing

2-Seat Sofa W:1640 H:840 D:840

Leg Color: Walnut, Black Arm Pillow: 3 pcs. Seating: Webbing

Armchair W:820 H:925 D:830

Leg Color: Black Seating: Webbing