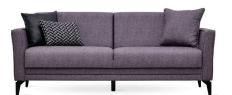

## **Forte Living Room**

Combining the modern design lines with its functional advantages, Forte Living Room brings a contemporary and stylish interpretation to decoration. While creating refined details with special stitching on the sides of the seats, it enriches its design with 2 different leg color alternatives, black, and walnut.

Easy-to-open/close bed mechanism in 3-Seat Sofa

Storage function in 3-Seat Sofa

2 different colour alternatives for legs as black and walnut

3-Seat Sofa Bed with Storage W:2140 H:840 D:840 Bed Size:1820x1055