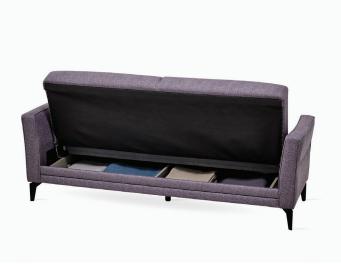

Easy-to-open/close bed mechanism in 3-Seat Sofa

Storage function in 3-Seat Sofa

2 different colour alternatives for legs as black and walnut

3-Seat Sofa Bed with Storage W:2140 H:840 D:840 Bed Size:1820x1055