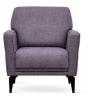

Leg Color: Walnut, Black Arm Pillow: 3 pcs. Seating: Webbing

2-Seat Sofa W:1640 H:840 D:840

Leg Color: Walnut, Black Arm Pillow: 3 pcs. Seating: Webbing

Armchair W:820 H:925 D:830

Leg Color: Black Seating: Webbing