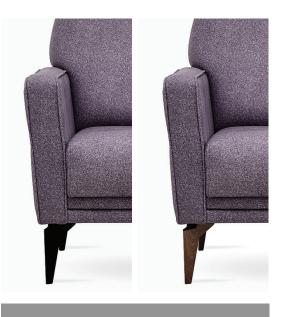

## **Forte Living Room**

Combining the modern design lines with its functional advantages, Forte Living Room brings a contemporary and stylish interpretation to decoration. While creating refined details with special stitching on the sides of the seats, it enriches its design with 2 different leg color alternatives, black, and walnut.