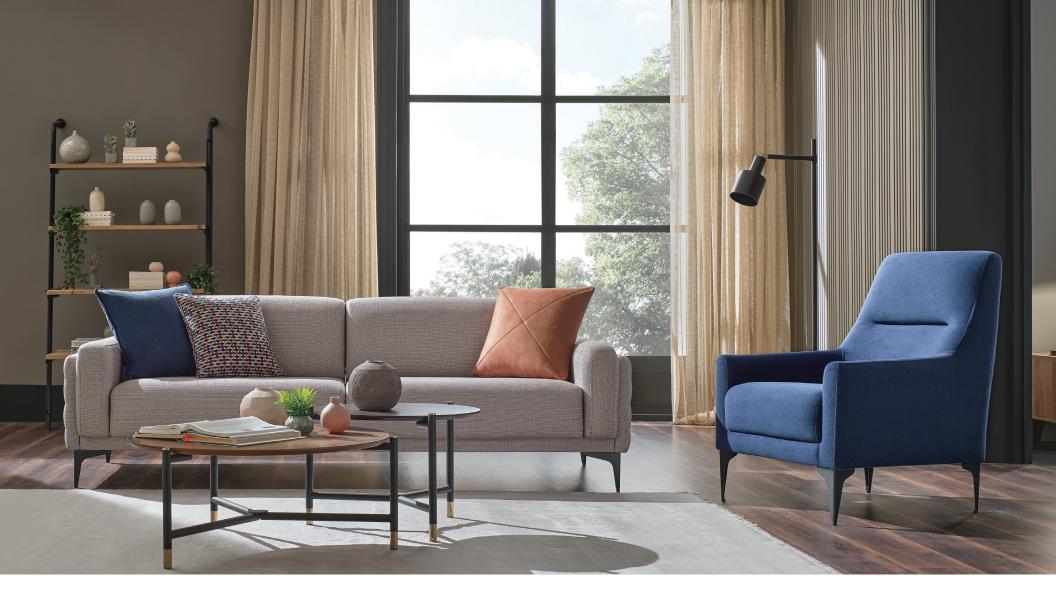

## **Fortuna Living Room**

Offering a stylish example of the new generation sofa designs shaped with supreme comfort in living spaces, Fortuna Living Room complements its contemporary style with functional details. It creates a long-lasting comfort zone by combining metal-assisted wood construction with a comfortable seating structure.

Anthracite and walnut leg color options

Back mechanism that adds bed function to 3-Seat Sofa

3-Seat Sofa Bed **W:**2340 **H:**780 **D:**970 **Bed Size:**1900x900

Leg Material: Metal Leg Color: Walnut, Anthracite Arm Pillow: 3 pcs. Seating: Spring