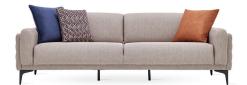

## **Fortuna Living Room**

Offering a stylish example of the new generation sofa designs shaped with supreme comfort in living spaces, Fortuna Living Room complements its contemporary style with functional details. It creates a long-lasting comfort zone by combining metal-assisted wood construction with a comfortable seating structure.

Anthracite and walnut leg color options

Back mechanism that adds bed function to 3-Seat Sofa

3-Seat Sofa Bed **W:**2340 **H:**780 **D:**970 **Bed Size:**1900x900

Leg Material: Metal Leg Color: Walnut, Anthracite Arm Pillow: 3 pcs. Seating: Spring