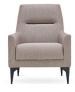

\*The dimensions are given in mm.

2.5-Seat Sofa W:2140 H:780 D:970

Leg Material: Metal Leg Color: Walnut, Anthracite Arm Pillow: 3 pcs. Seating: Spring

**Armchair** W:710 H:960 D:880

Leg Material: Metal Leg Color: Walnut, Anthracite Seating: Webbing