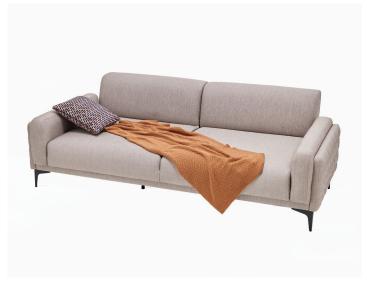

Anthracite and walnut leg color options

Back mechanism that adds bed function to 3-Seat Sofa

3-Seat Sofa Bed **W:**2340 **H:**780 **D:**970 **Bed Size:**1900x900

Leg Material: Metal Leg Color: Walnut, Anthracite Arm Pillow: 3 pcs. Seating: Spring

\*The dimensions are given in mm.

2.5-Seat Sofa W:2140 H:780 D:970

Leg Material: Metal Leg Color: Walnut, Anthracite Arm Pillow: 3 pcs. Seating: Spring

**Armchair** W:710 H:960 D:880

Leg Material: Metal Leg Color: Walnut, Anthracite Seating: Webbing