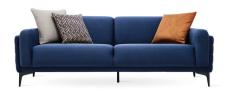

\*The dimensions are given in mm.

2.5-Seat Sofa W:2140 H:780 D:970

Leg Material: Metal Leg Color: Walnut, Anthracite Arm Pillow: 3 pcs. Seating: Spring

**Armchair** W:710 H:960 D:880

Leg Material: Metal Leg Color: Walnut, Anthracite Seating: Webbing