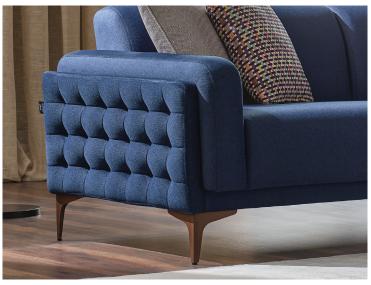

Anthracite and walnut leg color options

Back mechanism that adds bed function to 3-Seat Sofa

3-Seat Sofa Bed **W:**2340 **H:**780 **D:**970 **Bed Size:**1900x900

Leg Material: Metal Leg Color: Walnut, Anthracite Arm Pillow: 3 pcs. Seating: Spring

\*The dimensions are given in mm.

2.5-Seat Sofa W:2140 H:780 D:970

Leg Material: Metal Leg Color: Walnut, Anthracite Arm Pillow: 3 pcs. Seating: Spring

**Armchair** W:710 H:960 D:880

Leg Material: Metal Leg Color: Walnut, Anthracite Seating: Webbing