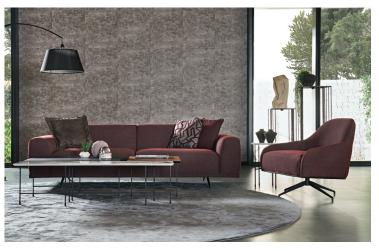

## **Giorno Living Room**

Combining modern style with functional design details, the Giorno Living Room offers you maximum comfort with the application of multi-layered foam in the back and seat cushions. Standing out with the ease of use it offers, this living room set draws all the attention with its textured fabric and metal leg design that creates rich visual details in living spaces.

Hybrid (multilayer foam) technology in the seat and back cushions

A luxurious linen look with textured fabric

Armchair with 2 different leg options; Swivel or fixed leg

**4-Seat Sofa W**:2700 **H**:690 **D**:960