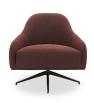

## Swivel Armchair W:780 H:770 D:800

Leg Material: Metal Leg Color: Black Seating: Spring

W:960 H:430 D:700

Leg Material: Metal Leg Color: Black

Seating: Webbing