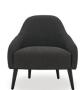

## 2-Seat Sofa

W:2000 H:690 D:960

**Leg Material:** Metal **Leg Color:** Black **Arm Pillow:** 3 pcs. **Seating:** Spring

**Armchair W**:780 **H**:770 **D**:800

Leg Material: Metal Leg Color: Black Seating: Spring