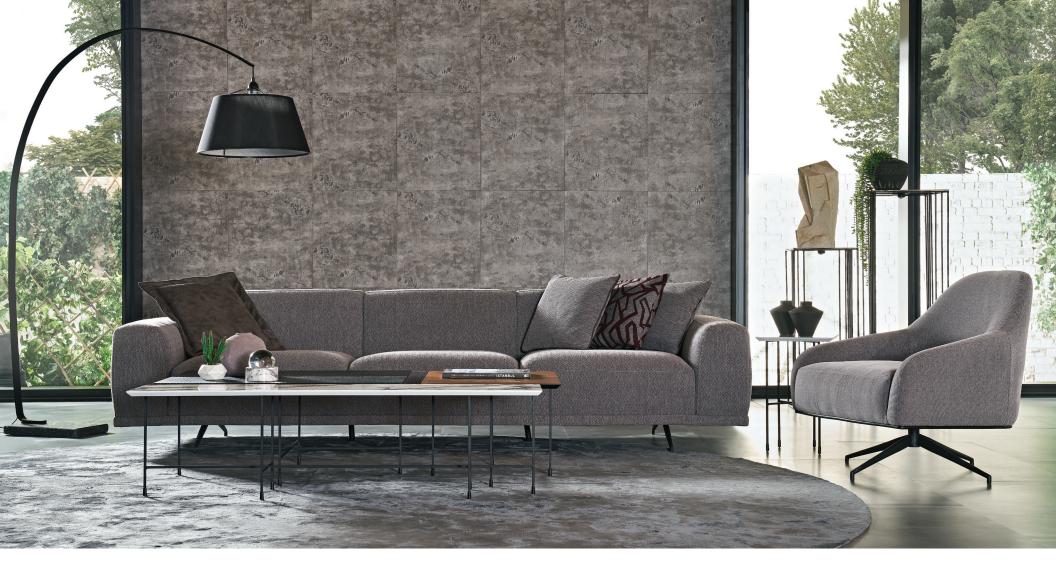

## **Giorno Living Room**

Combining modern style with functional design details, the Giorno Living Room offers you maximum comfort with the application of multi-layered foam in the back and seat cushions. Standing out with the ease of use it offers, this living room set draws all the attention with its textured fabric and metal leg design that creates rich visual details in living spaces.

Hybrid (multilayer foam) technology in the seat and back cushions

A luxurious linen look with textured fabric

Armchair with 2 different leg options; Swivel or fixed leg

**4-Seat Sofa W**:2700 **H**:690 **D**:960

**Leg Material:** Metal **Leg Color:** Black **Arm Pillow:** 4 pcs. **Seating:** Spring

3-Seat Sofa

W:2300 H:690 D:960

**Leg Material:** Metal **Leg Color:** Black **Arm Pillow:** 3 pcs. **Seating:** Spring

## 2-Seat Sofa

W:2000 H:690 D:960

**Leg Material:** Metal **Leg Color:** Black **Arm Pillow:** 3 pcs. **Seating:** Spring

**Armchair W**:780 **H**:770 **D**:800

Leg Material: Metal Leg Color: Black Seating: Spring

## Swivel Armchair W:780 H:770 D:800

Leg Material: Metal Leg Color: Black Seating: Spring

W:960 H:430 D:700

Leg Material: Metal Leg Color: Black

Seating: Webbing