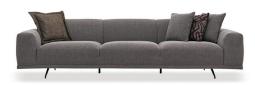

Hybrid (multilayer foam) technology in the seat and back cushions

A luxurious linen look with textured fabric

Armchair with 2 different leg options; Swivel or fixed leg

**4-Seat Sofa W**:2700 **H**:690 **D**:960

**Leg Material:** Metal **Leg Color:** Black **Arm Pillow:** 4 pcs. **Seating:** Spring

3-Seat Sofa

W:2300 H:690 D:960

**Leg Material:** Metal **Leg Color:** Black **Arm Pillow:** 3 pcs. **Seating:** Spring