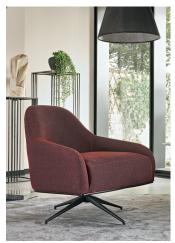

## Swivel Armchair W:780 H:770 D:800

Leg Material: Metal Leg Color: Black Seating: Spring

W:960 H:430 D:700

Leg Material: Metal Leg Color: Black

Seating: Webbing