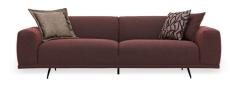

**Leg Material:** Metal **Leg Color:** Black **Arm Pillow:** 4 pcs. **Seating:** Spring

3-Seat Sofa

W:2300 H:690 D:960

**Leg Material:** Metal **Leg Color:** Black **Arm Pillow:** 3 pcs. **Seating:** Spring

## 2-Seat Sofa

W:2000 H:690 D:960

**Leg Material:** Metal **Leg Color:** Black **Arm Pillow:** 3 pcs. **Seating:** Spring

**Armchair W**:780 **H**:770 **D**:800

Leg Material: Metal Leg Color: Black Seating: Spring