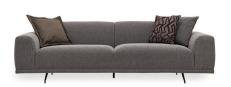

Hybrid (multilayer foam) technology in the seat and back cushions

A luxurious linen look with textured fabric

Armchair with 2 different leg options; Swivel or fixed leg

**4-Seat Sofa W**:2700 **H**:690 **D**:960

**Leg Material:** Metal **Leg Color:** Black **Arm Pillow:** 4 pcs. **Seating:** Spring

3-Seat Sofa

W:2300 H:690 D:960

**Leg Material:** Metal **Leg Color:** Black **Arm Pillow:** 3 pcs. **Seating:** Spring