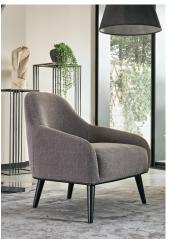

## 2-Seat Sofa

W:2000 H:690 D:960

**Leg Material:** Metal **Leg Color:** Black **Arm Pillow:** 3 pcs. **Seating:** Spring

**Armchair W**:780 **H**:770 **D**:800

Leg Material: Metal Leg Color: Black Seating: Spring

## Swivel Armchair W:780 H:770 D:800

Leg Material: Metal Leg Color: Black Seating: Spring

W:960 H:430 D:700

Leg Material: Metal Leg Color: Black

Seating: Webbing