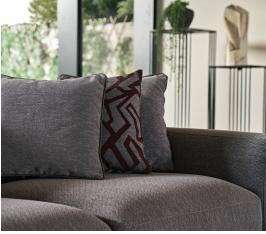

Hybrid (multilayer foam) technology in the seat and back cushions

A luxurious linen look with textured fabric

Armchair with 2 different leg options; Swivel or fixed leg

**4-Seat Sofa W**:2700 **H**:690 **D**:960

**Leg Material:** Metal **Leg Color:** Black **Arm Pillow:** 4 pcs. **Seating:** Spring

3-Seat Sofa

W:2300 H:690 D:960

**Leg Material:** Metal **Leg Color:** Black **Arm Pillow:** 3 pcs. **Seating:** Spring