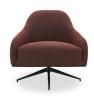

**Swivel Armchair W**:780 **H**:770 **D**:800

**Leg Material:** Metal **Leg Color:** Black **Seating:** Spring

\*The dimensions are given in mm.

**Ottoman W**:960 **H**:430 **D**:700

**Leg Material:** Metal **Leg Color:** Black **Leg Color:** Black **Seating:** Webbing