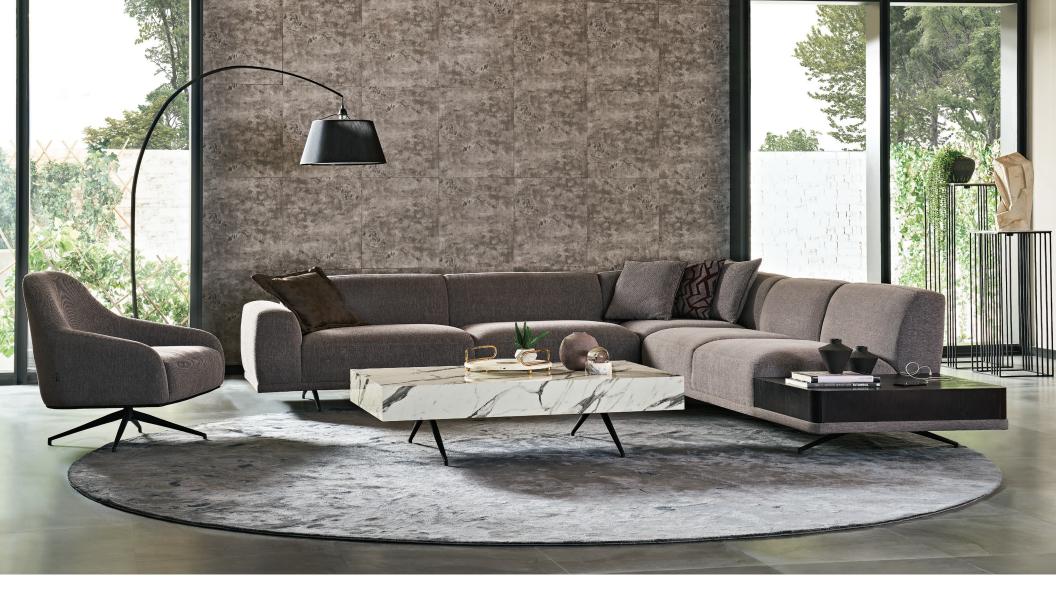

## **Giorno Corner Sofa**

Combining modern style with functional design details, the Giorno Living Room offers you maximum comfort with the application of multi-layered foam in the back and seat cushions. Standing out with the ease of use it offers, this living room set draws all the attentio with its textured fabric and metal leg design that creates rich visual details in living spaces.

Hybrid (multilayer foam) technology in the seat and back cushions

3 different corner form; L-shaped, with / without coffeetable options

Intelligent charger feature in coffee table module

Corner Sofa (with Coffee Table) W:3075 H:700 D:3005

**Leg Material:** Metal **Leg Color:** Black **Arm Pillow:** 4 pcs. **Seating:** Spring

Corner Sofa (with out Coffee Table) W:3020 H:690 D:2720

Leg Material: Metal Leg Color: Black Arm Pillow: 5 pcs. Seating: Spring

Corner Sofa (L) W:2740 H:690 D:1620

**Leg Material:** Metal **Leg Color:** Black **Arm Pillow:** 3 pcs. **Seating:** Spring

**Armchair W**:780 **H**:770 **D**:800

Leg Material: Metal Leg Color: Black Seating: Spring