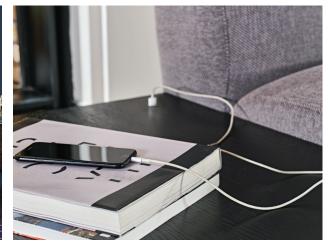

Hybrid (multilayer foam) technology in the seat and back cushions

3 different corner form; L-shaped, with / without coffeetable options

Intelligent charger feature in coffee table module

Corner Sofa (with Coffee Table) W:3075 H:700 D:3005