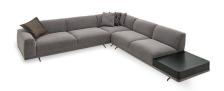

## **Giorno Corner Sofa**

Combining modern style with functional design details, the Giorno Living Room offers you maximum comfort with the application of multi-layered foam in the back and seat cushions. Standing out with the ease of use it offers, this living room set draws all the attentio with its textured fabric and metal leg design that creates rich visual details in living spaces.

Hybrid (multilayer foam) technology in the seat and back cushions

3 different corner form; L-shaped, with / without coffeetable options

Intelligent charger feature in coffee table module

Corner Sofa (with Coffee Table) W:3075 H:700 D:3005

**Leg Material:** Metal **Leg Color:** Black **Arm Pillow:** 4 pcs. **Seating:** Spring

Corner Sofa (with out Coffee Table) W:3020 H:690 D:2720

Leg Material: Metal Leg Color: Black Arm Pillow: 5 pcs. Seating: Spring