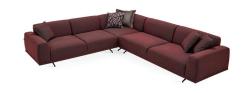

## **Giorno Corner Sofa**

Combining modern style with functional design details, the Giorno Living Room offers you maximum comfort with the application of multi-layered foam in the back and seat cushions. Standing out with the ease of use it offers, this living room set draws all the attentio with its textured fabric and metal leg design that creates rich visual details in living spaces.

Hybrid (multilayer foam) technology in the seat and back cushions

3 different corner form; L-shaped, with / without coffeetable options

Intelligent charger feature in coffee table module

Corner Sofa (with Coffee Table) W:3075 H:700 D:3005

Corner Sofa (L) W:2740 H:690 D:1620

**Leg Material:** Metal **Leg Color:** Black **Arm Pillow:** 3 pcs. **Seating:** Spring

**Armchair W**:780 **H**:770 **D**:800

Leg Material: Metal Leg Color: Black Seating: Spring