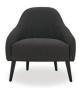

**Swivel Armchair W**:780 **H**:770 **D**:800

**Leg Material:** Metal **Leg Color:** Black **Seating:** Spring

\*The dimensions are given in mm.

**Ottoman W**:960 **H**:430 **D**:700

**Leg Material:** Metal **Leg Color:** Black **Leg Color:** Black **Seating:** Webbing