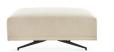

**Swivel Armchair W**:780 **H**:770 **D**:800

**Leg Material:** Metal **Leg Color:** Black **Seating:** Spring

\*The dimensions are given in mm.

**Ottoman W**:960 **H**:430 **D**:700

**Leg Material:** Metal **Leg Color:** Black **Leg Color:** Black **Seating:** Webbing