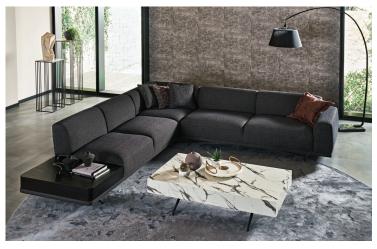

## **Giorno Corner Sofa**

Combining modern style with functional design details, the Giorno Living Room offers you maximum comfort with the application of multi-layered foam in the back and seat cushions. Standing out with the ease of use it offers, this living room set draws all the attentio with its textured fabric and metal leg design that creates rich visual details in living spaces.

Hybrid (multilayer foam) technology in the seat and back cushions

3 different corner form; L-shaped, with / without coffeetable options

Intelligent charger feature in coffee table module

Corner Sofa (with Coffee Table) W:3075 H:700 D:3005

Corner Sofa (L) W:2740 H:690 D:1620

**Leg Material:** Metal **Leg Color:** Black **Arm Pillow:** 3 pcs. **Seating:** Spring

**Armchair W**:780 **H**:770 **D**:800

Leg Material: Metal Leg Color: Black Seating: Spring