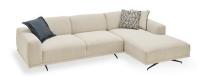

## **Giorno Corner Sofa**

Combining modern style with functional design details, the Giorno Living Room offers you maximum comfort with the application of multi-layered foam in the back and seat cushions. Standing out with the ease of use it offers, this living room set draws all the attentio with its textured fabric and metal leg design that creates rich visual details in living spaces.

Corner Sofa (L) W:2740 H:690 D:1620

**Leg Material:** Metal **Leg Color:** Black **Arm Pillow:** 3 pcs. **Seating:** Spring

**Armchair W**:780 **H**:770 **D**:800

Leg Material: Metal Leg Color: Black Seating: Spring