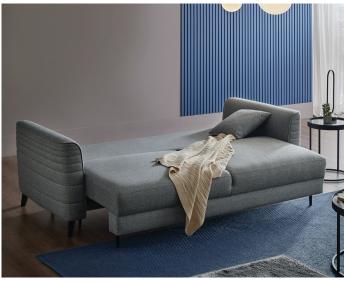

Custom stitching application

Matte black and walnut leg color options

3-Seat Sofa Bed with Storage W:2250 H:885 D:1000 **Bed Size:**1445x1860

Leg Color: Black, Walnut Arm Pillow: 3 pcs. Seating: Webbing

2-Seat Sofa W:1980 H:885 D:1000