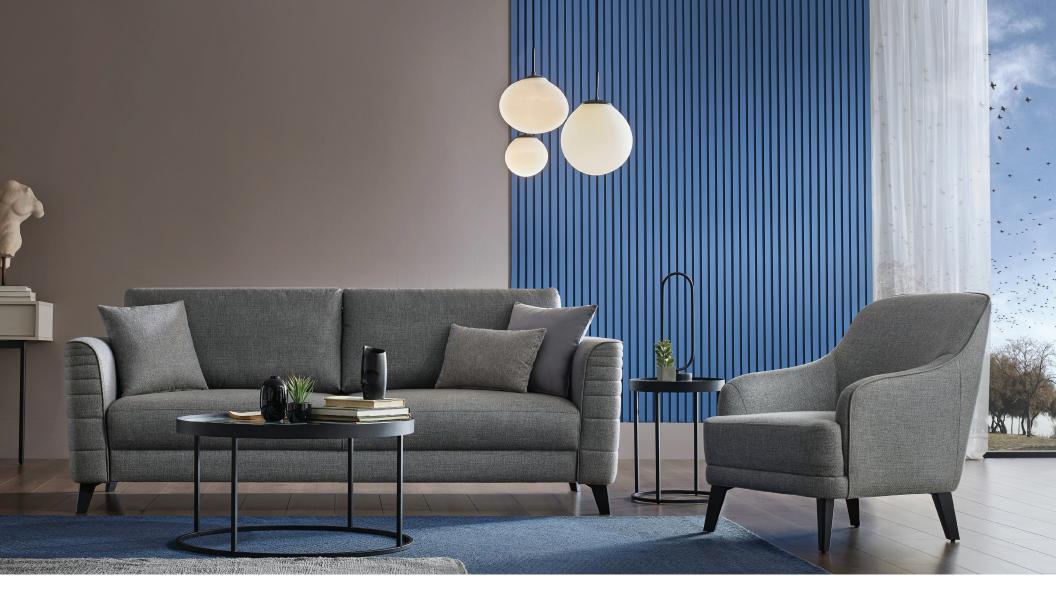

## **Grace Living Room**

Combining a contemporary design line with its versatile functional features, Grace Living Room adds a stylish and useful interpretation to the concept of comfort. It adds a stylish touch to the seat design that emphasizes comfort with special sewing applications and allows for different decorative preferences with two leg color alternatives, walnut and black.

Custom stitching application

Matte black and walnut leg color options

3-Seat Sofa Bed with Storage W:2250 H:885 D:1000 **Bed Size:**1445x1860

Leg Color: Black, Walnut Arm Pillow: 3 pcs. Seating: Webbing

2-Seat Sofa W:1980 H:885 D:1000

Leg Color: Black, Walnut Arm Pillow: 3 pcs. Seating: Webbing

**Armchair** W:710 H:855 D:860

Leg Color: Black, Walnut Seating: Webbing

\*The dimensions are given in mm.