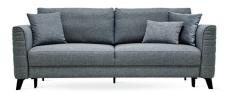

Custom stitching application

Matte black and walnut leg color options

3-Seat Sofa Bed with Storage W:2250 H:885 D:1000 **Bed Size:**1445x1860

Leg Color: Black, Walnut Arm Pillow: 3 pcs. Seating: Webbing

2-Seat Sofa W:1980 H:885 D:1000