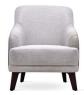

Leg Color: Black, Walnut Arm Pillow: 3 pcs. Seating: Webbing

**Armchair** W:710 H:855 D:860

Leg Color: Black, Walnut Seating: Webbing

\*The dimensions are given in mm.