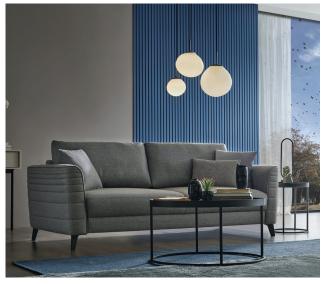

## **Grace Living Room**

Combining a contemporary design line with its versatile functional features, Grace Living Room adds a stylish and useful interpretation to the concept of comfort. It adds a stylish touch to the seat design that emphasizes comfort with special sewing applications and allows for different decorative preferences with two leg color alternatives, walnut and black.

Leg Color: Black, Walnut Arm Pillow: 3 pcs. Seating: Webbing

**Armchair** W:710 H:855 D:860

Leg Color: Black, Walnut Seating: Webbing

\*The dimensions are given in mm.