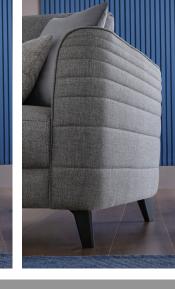

## **Grace Living Room**

Combining a contemporary design line with its versatile functional features, Grace Living Room adds a stylish and useful interpretation to the concept of comfort. It adds a stylish touch to the seat design that emphasizes comfort with special sewing applications and allows for different decorative preferences with two leg color alternatives, walnut and black.

Custom stitching application

Matte black and walnut leg color options

3-Seat Sofa Bed with Storage W:2250 H:885 D:1000 **Bed Size:**1445x1860

Leg Color: Black, Walnut Arm Pillow: 3 pcs. Seating: Webbing

2-Seat Sofa W:1980 H:885 D:1000