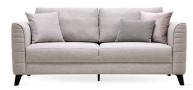

Custom stitching application

Matte black and walnut leg color options

3-Seat Sofa Bed with Storage W:2250 H:885 D:1000 **Bed Size:**1445x1860

Leg Color: Black, Walnut Arm Pillow: 3 pcs. Seating: Webbing

2-Seat Sofa W:1980 H:885 D:1000

Leg Color: Black, Walnut Arm Pillow: 3 pcs. Seating: Webbing

**Armchair** W:710 H:855 D:860

Leg Color: Black, Walnut Seating: Webbing

\*The dimensions are given in mm.