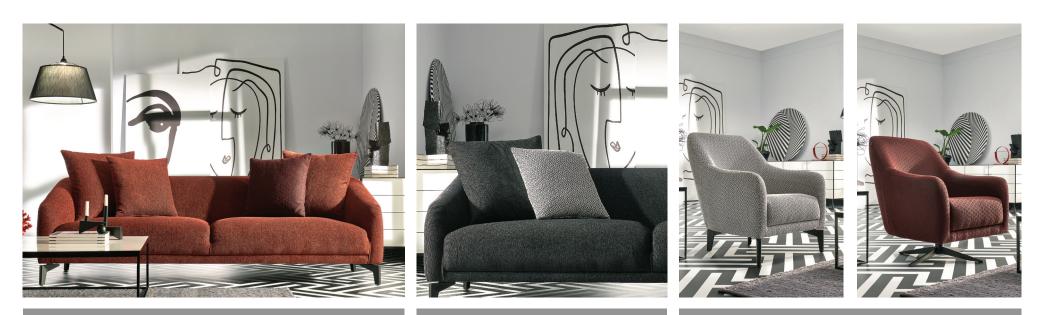

## **Maison Living Room**

Maison Living Room, which aims at maximum comfort with material combinations accompanying the contemporary design line, combines the aesthetic and functionality. Designed with a multi-layer sponge and pocket spring technology of different densities, it provides high comfort with its seating area. The highly comfortable sponge used in the back cushions takes the ergonomics of the Maison Living Room to a premium level.

## [] enza home

Hybrid (multi-layer foam) seating technology

Goose feather filling in the arm pillows

2 different options in armchair; swivel leg and fixed leg

**4-Seat Sofa W**:2470 **H**:790 **D**:1020

Leg Material: Metal Leg Color: Black Arm Pillow: 4 pcs. Seating: Pocket Spring & Webbing

\*The dimensions are given in mm.

**3-Seat Sofa** W:2270 H:790 D:1020

Leg Material: Metal Leg Color: Black Arm Pillow: 3 pcs. Seating: Pocket Spring & Webbing

**Armchair W:**710 **H:**920 **D:**840

Leg Material: Metal Leg Color: Black Seating: Webbing

**Swivel Armchair W:**710 **H:**920 **D:**840

Leg Material: Metal Leg Color: Black Seating: Webbing