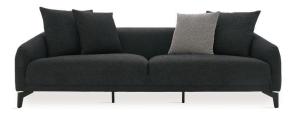

## [] enza home

Hybrid (multi-layer foam) seating technology

Goose feather filling in the arm pillows

2 different options in armchair; swivel leg and fixed leg

**4-Seat Sofa W**:2470 **H**:790 **D**:1020

Leg Material: Metal Leg Color: Black Arm Pillow: 4 pcs. Seating: Pocket Spring & Webbing

\*The dimensions are given in mm.

**3-Seat Sofa** W:2270 H:790 D:1020

Leg Material: Metal Leg Color: Black Arm Pillow: 3 pcs. Seating: Pocket Spring & Webbing

**Armchair W:**710 **H:**920 **D:**840

Leg Material: Metal Leg Color: Black Seating: Webbing