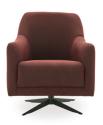

**Swivel Armchair W:**710 **H:**920 **D:**840

Leg Material: Metal Leg Color: Black Seating: Webbing