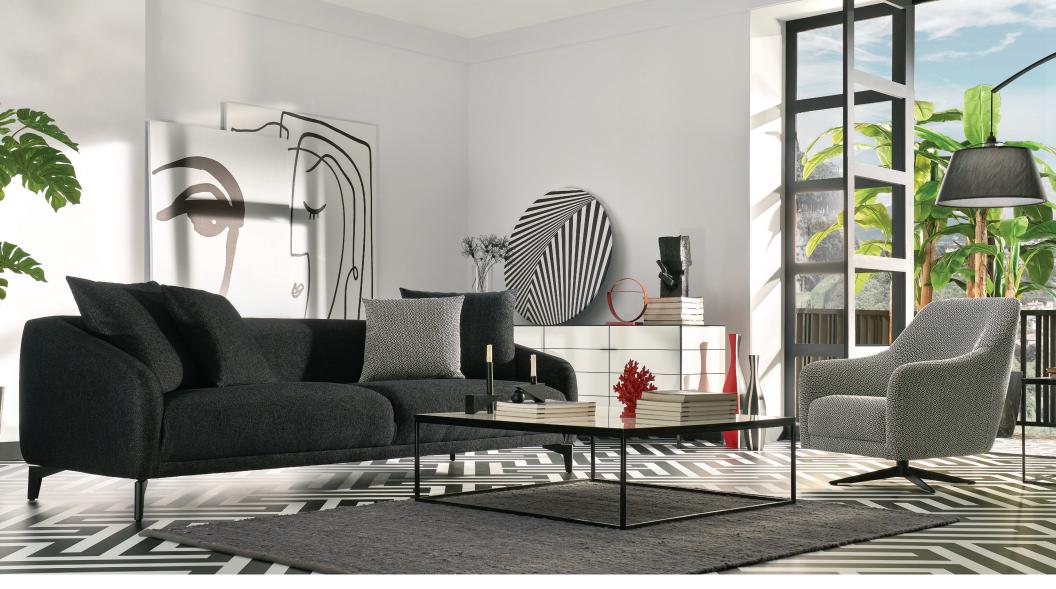

## **Maison Living Room**

Maison Living Room, which aims at maximum comfort with material combinations accompanying the contemporary design line, combines the aesthetic and functionality. Designed with a multi-layer sponge and pocket spring technology of different densities, it provides high comfort with its seating area. The highly comfortable sponge used in the back cushions takes the ergonomics of the Maison Living Room to a premium level.

## [] enza home

Hybrid (multi-layer foam) seating technology

Goose feather filling in the arm pillows

2 different options in armchair; swivel leg and fixed leg

**4-Seat Sofa W**:2470 **H**:790 **D**:1020

Leg Material: Metal Leg Color: Black Arm Pillow: 4 pcs. Seating: Pocket Spring & Webbing

\*The dimensions are given in mm.

**3-Seat Sofa** W:2270 H:790 D:1020

Leg Material: Metal Leg Color: Black Arm Pillow: 3 pcs. Seating: Pocket Spring & Webbing

**Armchair W:**710 **H:**920 **D:**840

Leg Material: Metal Leg Color: Black Seating: Webbing

**Swivel Armchair W:**710 **H:**920 **D:**840

Leg Material: Metal Leg Color: Black Seating: Webbing