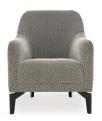

\*The dimensions are given in mm.

**3-Seat Sofa** W:2270 H:790 D:1020

Leg Material: Metal Leg Color: Black Arm Pillow: 3 pcs. Seating: Pocket Spring & Webbing

**Armchair W:**710 **H:**920 **D:**840

Leg Material: Metal Leg Color: Black Seating: Webbing