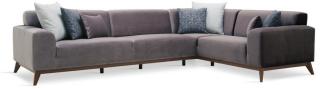

## **Corner Sofa**

W:3015 H:755 D:2130 **Bed Size:** 2460x885

Leg Material: Wood Leg Color: Walnut Arm Pillow: 7 pcs. Seating: Spring & Webbing

**Armchair** W:820 H:920 D:930

Leg Material: Wood

Leg Color: Walnut Arm Pillow: 1 pc. Seating: Webbing