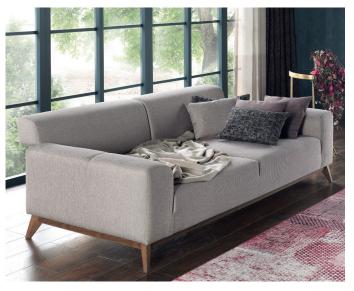

Back mechanism that adds bed function to 3-Seat Sofa

Corner sofa alternative

Rich arm pillow combination

3-Seat Sofa Bed

W:2400 H:760 D:960 Bed Size: 1850x880

Leg Material: Wood Leg Color: Walnut Arm Pillow: 5 pcs. Seating: Spring & Webbing

2-Seat Sofa

W:2120 H:760 D:890

Leg Material: Wood Leg Color: Walnut Arm Pillow: 4 pcs. Seating: Spring & Webbing