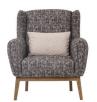

## **Corner Sofa**

W:3015 H:755 D:2130 **Bed Size:** 2460x885

Leg Material: Wood Leg Color: Walnut Arm Pillow: 7 pcs. Seating: Spring & Webbing

**Armchair** W:820 H:920 D:930

Leg Material: Wood

Leg Color: Walnut Arm Pillow: 1 pc. Seating: Webbing