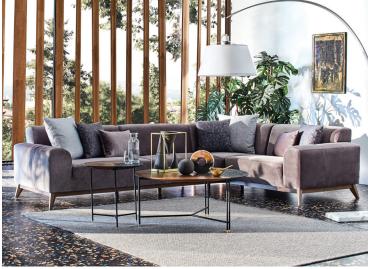

## **Corner Sofa**

W:3015 H:755 D:2130 **Bed Size:** 2460x885

Leg Material: Wood Leg Color: Walnut Arm Pillow: 7 pcs. Seating: Spring & Webbing

**Armchair** W:820 H:920 D:930

Leg Material: Wood

Leg Color: Walnut Arm Pillow: 1 pc. Seating: Webbing