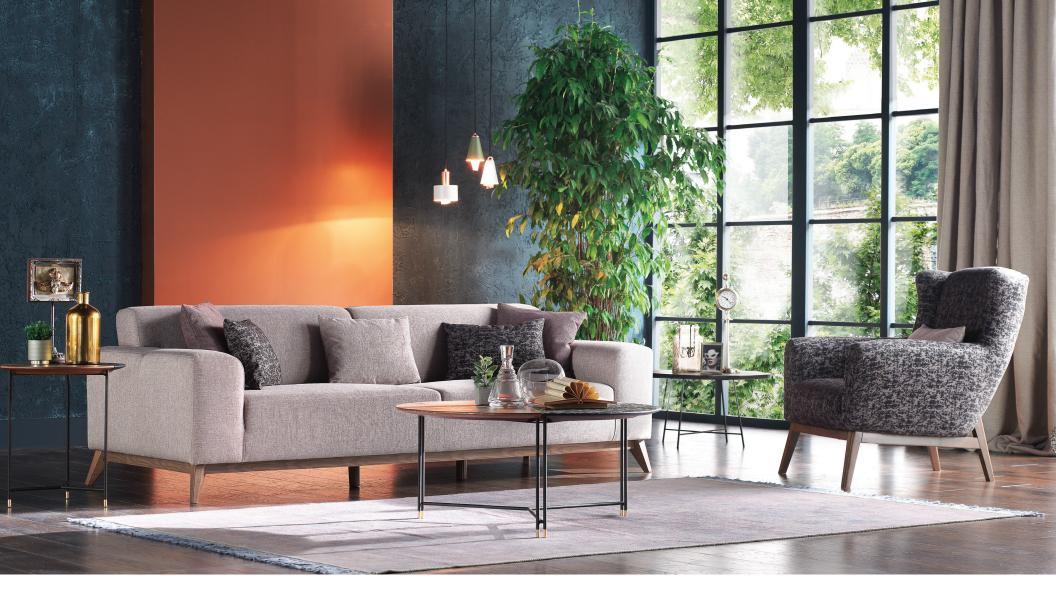

## **Netha Living Room**

Combining maximum comfort with a contemporary design approach, the Netha Living Room brings a new interpretation to contemporary design with its simple yet elegant details. Standing out with its round and soft spacious seating, it also converts into bed. The Netha Living Room gives the impression of appealing comfort through its use of serene colors.

Back mechanism that adds bed function to 3-Seat Sofa

Corner sofa alternative

Rich arm pillow combination

3-Seat Sofa Bed

W:2400 H:760 D:960 Bed Size: 1850x880

Leg Material: Wood Leg Color: Walnut Arm Pillow: 5 pcs. Seating: Spring & Webbing

2-Seat Sofa

W:2120 H:760 D:890

Leg Material: Wood Leg Color: Walnut Arm Pillow: 4 pcs. Seating: Spring & Webbing