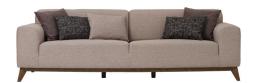

Back mechanism that adds bed function to 3-Seat Sofa

Corner sofa alternative

Rich arm pillow combination

3-Seat Sofa Bed

W:2400 H:760 D:960 Bed Size: 1850x880

Leg Material: Wood Leg Color: Walnut Arm Pillow: 5 pcs. Seating: Spring & Webbing