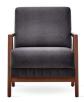

2-Seat Sofa W:2080 H:830 D:925

Leg Color: Walnut, Anthracite, Oakwood Arm Pillow: 3 pcs. **Seating:** Webbing

**Armchair** W:660 H:860 D:855

Leg Color: Walnut, Anthracite, Oakwood **Seating:** Webbing

\*The dimensions are given in mm.