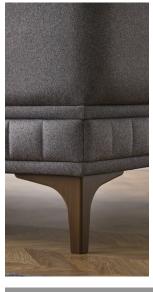

Walnut, oakwood and anthracite leg color options

Appealing to all tastes with its wooden armchair design

3-Seat Sofa Bed W:2380 H:830 D:925 **Bed Size:**1880x925

Leg Color: Walnut, Anthracite, Oakwood Arm Pillow: 3 pcs. Seating: Webbing

2-Seat Sofa W:2080 H:830 D:925

Leg Color: Walnut, Anthracite, Oakwood Arm Pillow: 3 pcs. **Seating:** Webbing

**Armchair** W:660 H:860 D:855

Leg Color: Walnut, Anthracite, Oakwood **Seating:** Webbing

\*The dimensions are given in mm.