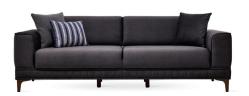

## **Pavia Living Room**

Pavia Living Room, which combines its contemporary design line with the ergonomic features that make a difference, brings a refined interpretation to decoration. Thanks to its supreme comfortable seating and back structure, it brings the convenience in the living spaces to the maximum level.

Walnut, oakwood and anthracite leg color options

Appealing to all tastes with its wooden armchair design

3-Seat Sofa Bed W:2380 H:830 D:925 **Bed Size:**1880x925

Leg Color: Walnut, Anthracite, Oakwood Arm Pillow: 3 pcs. Seating: Webbing