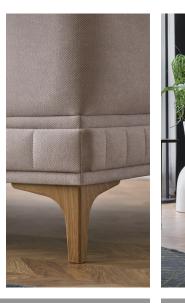

Walnut, oakwood and anthracite leg color options

Appealing to all tastes with its wooden armchair design

3-Seat Sofa Bed W:2380 H:830 D:925 **Bed Size:**1880x925

Leg Color: Walnut, Anthracite, Oakwood Arm Pillow: 3 pcs. Seating: Webbing

2-Seat Sofa W:2080 H:830 D:925

Leg Color: Walnut, Anthracite, Oakwood Arm Pillow: 3 pcs. **Seating:** Webbing

**Armchair** W:660 H:860 D:855

Leg Color: Walnut, Anthracite, Oakwood **Seating:** Webbing

\*The dimensions are given in mm.