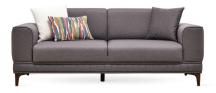

2-Seat Sofa W:2080 H:830 D:925

Leg Color: Walnut, Anthracite, Oakwood Arm Pillow: 3 pcs. **Seating:** Webbing

**Armchair** W:660 H:860 D:855

Leg Color: Walnut, Anthracite, Oakwood **Seating:** Webbing

\*The dimensions are given in mm.