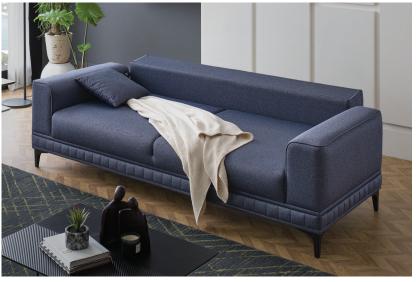

## **Pavia Living Room**

Pavia Living Room, which combines its contemporary design line with the ergonomic features that make a difference, brings a refined interpretation to decoration. Thanks to its supreme comfortable seating and back structure, it brings the convenience in the living spaces to the maximum level.

Walnut, oakwood and anthracite leg color options

Appealing to all tastes with its wooden armchair design

3-Seat Sofa Bed W:2380 H:830 D:925 **Bed Size:**1880x925

Leg Color: Walnut, Anthracite, Oakwood Arm Pillow: 3 pcs. Seating: Webbing

2-Seat Sofa W:2080 H:830 D:925

Leg Color: Walnut, Anthracite, Oakwood Arm Pillow: 3 pcs. **Seating:** Webbing

**Armchair** W:660 H:860 D:855

Leg Color: Walnut, Anthracite, Oakwood **Seating:** Webbing

\*The dimensions are given in mm.