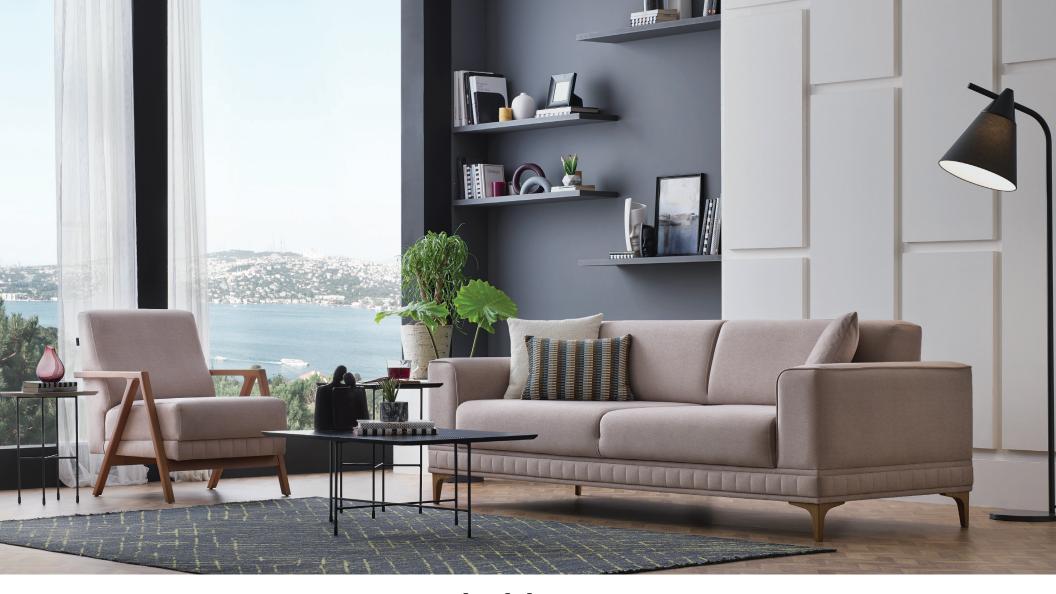

## **Pavia Living Room**

Pavia Living Room, which combines its contemporary design line with the ergonomic features that make a difference, brings a refined interpretation to decoration. Thanks to its supreme comfortable seating and back structure, it brings the convenience in the living spaces to the maximum level.

Walnut, oakwood and anthracite leg color options

Appealing to all tastes with its wooden armchair design

3-Seat Sofa Bed W:2380 H:830 D:925 **Bed Size:**1880x925

Leg Color: Walnut, Anthracite, Oakwood Arm Pillow: 3 pcs. Seating: Webbing

2-Seat Sofa W:2080 H:830 D:925

Leg Color: Walnut, Anthracite, Oakwood Arm Pillow: 3 pcs. **Seating:** Webbing

**Armchair** W:660 H:860 D:855

Leg Color: Walnut, Anthracite, Oakwood **Seating:** Webbing

\*The dimensions are given in mm.