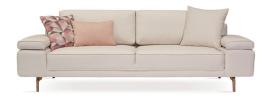

## **Petra Living Room**

Petra Sofa Collection can meet different customer expectations with its functional features consisting of a 3-seat sofa, 2-seat sofa and armchair modules. Petra Sofa Collection has the function of a gradual arm mechanism. It offers a versatile usage advantage with its arm mechanism in the 3-seat and 2-seat sofa modules. While an extra sitting area can be created with the arm mechanism that moves sideways, it can also be used as a coffee table with its gradual upward opening feature when necessary, and as a head support when lain down.

Mechanism that gradually moves to the sides at different angles

2 different charging units in the 3-seat sofa, such as Wireless and USB Smart Charge.

Pet-friendly fabric usage

3-Seat Sofa W:2420 H:800 D:960

Leg Color: Anthracite, Walnut Arm Pillow: 3 pcs.

2-Seat Sofa W:2220 H:800 D:960

Leg Color: Anthracite, Walnut Arm Pillow: 2 pcs.

**Armchair** W:810 H:740 D:820

Leg Material: Metal Leg Color: Anthracite

**Armchair** W:660 H:850 D:810