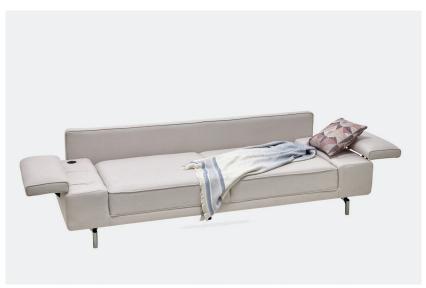

## **Petra Living Room**

Petra Sofa Collection can meet different customer expectations with its functional features consisting of a 3-seat sofa, 2-seat sofa and armchair modules. Petra Sofa Collection has the function of a gradual arm mechanism. It offers a versatile usage advantage with its arm mechanism in the 3-seat and 2-seat sofa modules. While an extra sitting area can be created with the arm mechanism that moves sideways, it can also be used as a coffee table with its gradual upward opening feature when necessary, and as a head support when lain down.

Mechanism that gradually moves to the sides at different angles

2 different charging units in the 3-seat sofa, such as Wireless and USB Smart Charge.

Pet-friendly fabric usage

3-Seat Sofa W:2420 H:800 D:960