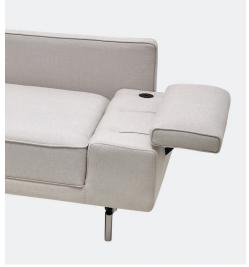

## **Petra Living Room**

Petra Sofa Collection can meet different customer expectations with its functional features consisting of a 3-seat sofa, 2-seat sofa and armchair modules. Petra Sofa Collection has the function of a gradual arm mechanism. It offers a versatile usage advantage with its arm mechanism in the 3-seat and 2-seat sofa modules. While an extra sitting area can be created with the arm mechanism that moves sideways, it can also be used as a coffee table with its gradual upward opening feature when necessary, and as a head support when lain down.

Mechanism that gradually moves to the sides at different angles

2 different charging units in the 3-seat sofa, such as Wireless and USB Smart Charge.

Pet-friendly fabric usage

3-Seat Sofa W:2420 H:800 D:960