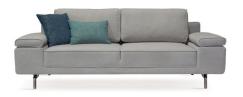

## **Petra Living Room**

Petra Sofa Collection can meet different customer expectations with its functional features consisting of a 3-seat sofa, 2-seat sofa and armchair modules. Petra Sofa Collection has the function of a gradual arm mechanism. It offers a versatile usage advantage with its arm mechanism in the 3-seat and 2-seat sofa modules. While an extra sitting area can be created with the arm mechanism that moves sideways, it can also be used as a coffee table with its gradual upward opening feature when necessary, and as a head support when lain down.

Mechanism that gradually moves to the sides at different angles

2 different charging units in the 3-seat sofa, such as Wireless and USB Smart Charge.

Pet-friendly fabric usage

3-Seat Sofa W:2420 H:800 D:960

Leg Color: Anthracite, Walnut Arm Pillow: 3 pcs.

2-Seat Sofa W:2220 H:800 D:960

Leg Color: Anthracite, Walnut Arm Pillow: 2 pcs.

**Armchair** W:810 H:740 D:820

Leg Material: Metal Leg Color: Anthracite

**Armchair** W:660 H:850 D:810