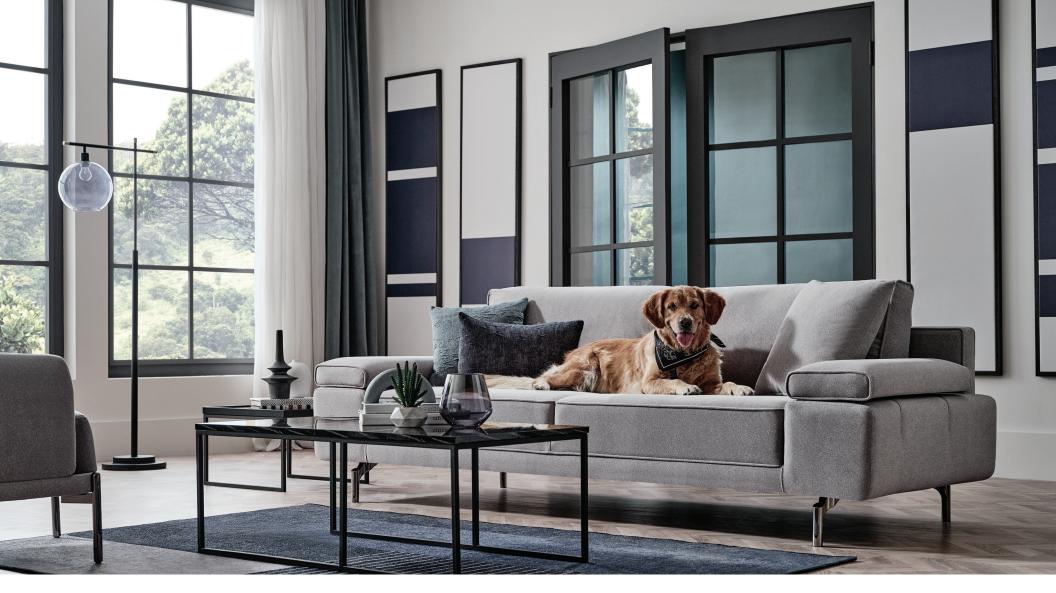

## **Petra Living Room**

Petra Sofa Collection can meet different customer expectations with its functional features consisting of a 3-seat sofa, 2-seat sofa and armchair modules. Petra Sofa Collection has the function of a gradual arm mechanism. It offers a versatile usage advantage with its arm mechanism in the 3-seat and 2-seat sofa modules. While an extra sitting area can be created with the arm mechanism that moves sideways, it can also be used as a coffee table with its gradual upward opening feature when necessary, and as a head support when lain down.

Mechanism that gradually moves to the sides at different angles

2 different charging units in the 3-seat sofa, such as Wireless and USB Smart Charge.

Pet-friendly fabric usage

3-Seat Sofa W:2420 H:800 D:960