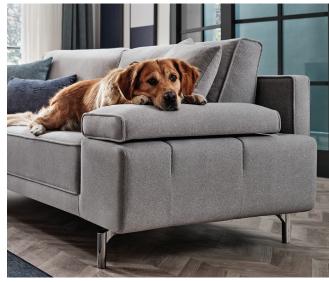

## **Petra Living Room**

Petra Sofa Collection can meet different customer expectations with its functional features consisting of a 3-seat sofa, 2-seat sofa and armchair modules. Petra Sofa Collection has the function of a gradual arm mechanism. It offers a versatile usage advantage with its arm mechanism in the 3-seat and 2-seat sofa modules. While an extra sitting area can be created with the arm mechanism that moves sideways, it can also be used as a coffee table with its gradual upward opening feature when necessary, and as a head support when lain down.

Mechanism that gradually moves to the sides at different angles

2 different charging units in the 3-seat sofa, such as Wireless and USB Smart Charge.

Pet-friendly fabric usage

3-Seat Sofa W:2420 H:800 D:960