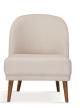

Leg Color: Anthracite, Walnut Arm Pillow: 3 pcs.

2-Seat Sofa W:2220 H:800 D:960

Leg Color: Anthracite, Walnut Arm Pillow: 2 pcs.

**Armchair** W:810 H:740 D:820

Leg Material: Metal Leg Color: Anthracite

**Armchair** W:660 H:850 D:810

Leg Material: Wooden Leg Color: Anthracite

\*The dimensions are given in mm.