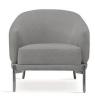

Leg Color: Anthracite, Walnut Arm Pillow: 3 pcs.

2-Seat Sofa W:2220 H:800 D:960

Leg Color: Anthracite, Walnut Arm Pillow: 2 pcs.

**Armchair** W:810 H:740 D:820

Leg Material: Metal Leg Color: Anthracite

**Armchair** W:660 H:850 D:810

Leg Material: Wooden Leg Color: Anthracite

\*The dimensions are given in mm.