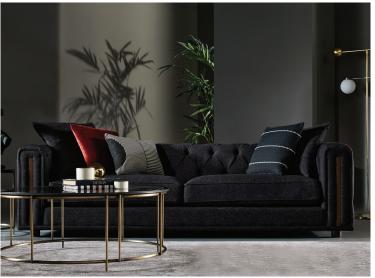

## **Sirona Living Room**

Sirona Living Room brings a contemporary and refined interpretation to the living spaces with its quilted application that adds timeless elegance to the design and the panel application on the armrests. It combines its impressive visuality with supreme comfort multilayer foam technology and goose filling used in the seat cushions and pillows.

Multi-layer foam seating technology and goose filling

Special wooden panel application in black, walnut and gold colours on the armrests

2 different armchair options as quilted and with headrest

3.5-Seat Sofa W:2560 H:710 D:930

Leg Material: Wood Leg Color: Walnut Arm Pillow: 5 pcs. Seating: Webbing

3-Seat Sofa W:2360 H:710 D:930

Leg Material: Wood Leg Color: Walnut Arm Pillow: 4 pcs. Seating: Webbing

Armchair (Swivel Leg Quilted) **W**:840 **H**:780 **D**:820