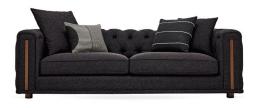

Multi-layer foam seating technology and goose filling

Special wooden panel application in black, walnut and gold colours on the armrests

2 different armchair options as quilted and with headrest

3.5-Seat Sofa W:2560 H:710 D:930

Leg Material: Wood Leg Color: Walnut Arm Pillow: 5 pcs. Seating: Webbing

3-Seat Sofa W:2360 H:710 D:930

Leg Material: Wood Leg Color: Walnut Arm Pillow: 4 pcs. Seating: Webbing

Armchair (Swivel Leg Quilted) **W**:840 **H**:780 **D**:820