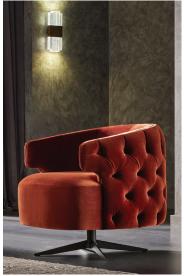

Multi-layer foam seating technology and goose filling

Special wooden panel application in black, walnut and gold colours on the armrests

2 different armchair options as quilted and with headrest

3.5-Seat Sofa W:2560 H:710 D:930

Leg Material: Metal Leg Color: Gold, Black Seating: Webbing

Armchair (Swivel Leg with Headrest) W:750 H:910 D:780

**Leg Material:** Metal Leg Color: Gold, Black Seating: Webbing

\*The dimensions are given in mm.