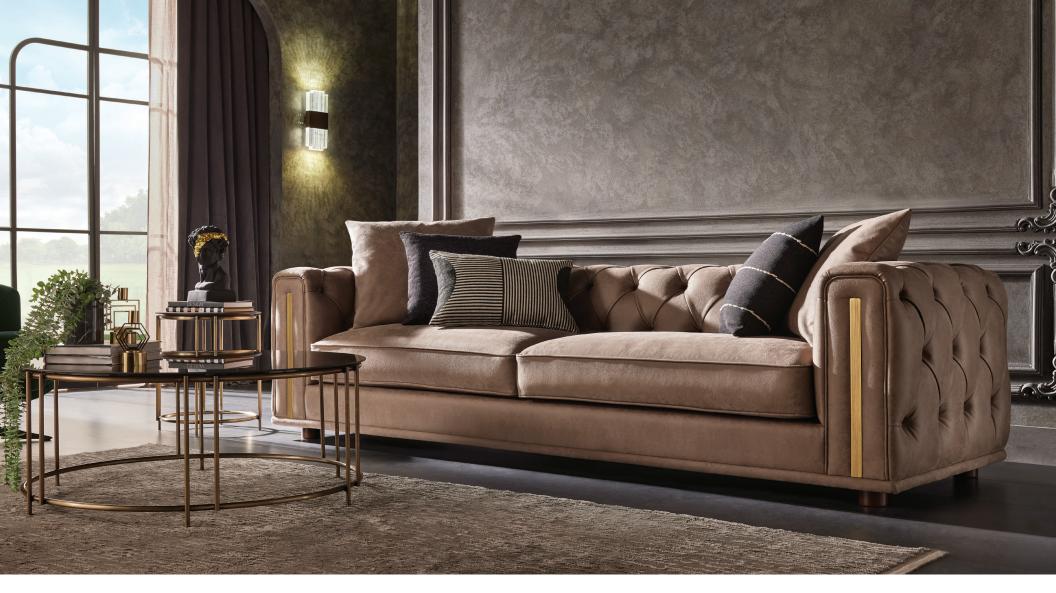

## **Sirona Living Room**

Sirona Living Room brings a contemporary and refined interpretation to the living spaces with its quilted application that adds timeless elegance to the design and the panel application on the armrests. It combines its impressive visuality with supreme comfort multilayer foam technology and goose filling used in the seat cushions and pillows.

Multi-layer foam seating technology and goose filling

Special wooden panel application in black, walnut and gold colours on the armrests

2 different armchair options as quilted and with headrest

3.5-Seat Sofa W:2560 H:710 D:930

Leg Material: Wood Leg Color: Walnut Arm Pillow: 5 pcs. Seating: Webbing

3-Seat Sofa W:2360 H:710 D:930

Leg Material: Wood Leg Color: Walnut Arm Pillow: 4 pcs. Seating: Webbing

Armchair (Swivel Leg Quilted) **W**:840 **H**:780 **D**:820