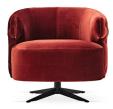

Leg Material: Wood Leg Color: Walnut Arm Pillow: 5 pcs. Seating: Webbing

3-Seat Sofa W:2360 H:710 D:930

Leg Material: Wood Leg Color: Walnut Arm Pillow: 4 pcs. Seating: Webbing

Armchair (Swivel Leg Quilted) **W**:840 **H**:780 **D**:820