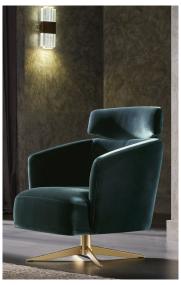

Leg Material: Metal Leg Color: Gold, Black Seating: Webbing

Armchair (Swivel Leg with Headrest) W:750 H:910 D:780

**Leg Material:** Metal Leg Color: Gold, Black Seating: Webbing

\*The dimensions are given in mm.