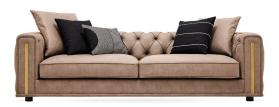

Multi-layer foam seating technology and goose filling

Special wooden panel application in black, walnut and gold colours on the armrests

2 different armchair options as quilted and with headrest

3.5-Seat Sofa W:2560 H:710 D:930

Leg Material: Wood Leg Color: Walnut Arm Pillow: 5 pcs. Seating: Webbing

3-Seat Sofa W:2360 H:710 D:930

Leg Material: Wood Leg Color: Walnut Arm Pillow: 4 pcs. Seating: Webbing

Armchair (Swivel Leg Quilted) **W**:840 **H**:780 **D**:820