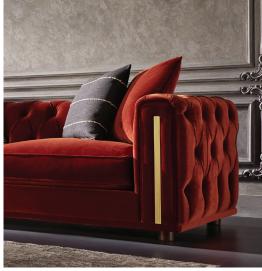

## **Sirona Living Room**

Sirona Living Room brings a contemporary and refined interpretation to the living spaces with its quilted application that adds timeless elegance to the design and the panel application on the armrests. It combines its impressive visuality with supreme comfort multilayer foam technology and goose filling used in the seat cushions and pillows.

Multi-layer foam seating technology and goose filling

Special wooden panel application in black, walnut and gold colours on the armrests

2 different armchair options as quilted and with headrest

3.5-Seat Sofa W:2560 H:710 D:930