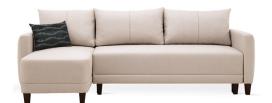

3 different size alternatives

Easy-to-open/close bed mechanism

Storage feature

**Corner Sofa Bed with** Storage (Small) W:2160 H:810 D:1400

Bed Size:1870x1370

Leg Color: Walnut Arm Pillow: 1 pcs. Seating: Spring