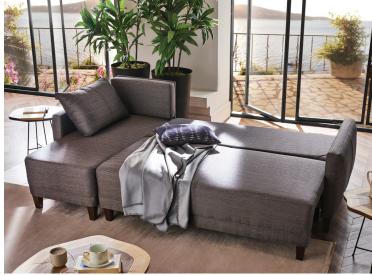

3 different size alternatives

Easy-to-open/close bed mechanism

Storage feature

**Corner Sofa Bed with** Storage (Small) W:2160 H:810 D:1400

Bed Size:1870x1370

Leg Color: Walnut Arm Pillow: 1 pcs. Seating: Spring

**Corner Sofa Bed with** Storage (Large)

W:2460 H:810 D:1400 **Bed Size:**2160x1370

Leg Color: Walnut Arm Pillow: 1 pcs. Seating: Spring

## **Corner Sofa Bed with** Storage (L)

W:2600 H:810 D:2600 Bed Size:2085x2290

Leg Color: Walnut Arm Pillow: 3 pcs. Seating: Spring

\*The dimensions are given in mm.