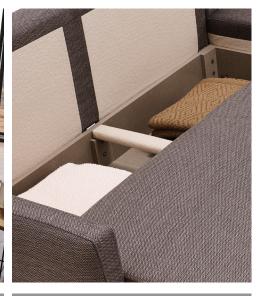

## **Smart Corner Sofa**

Maximizing functionality, the Smart Corner Sofa makes life just easier. It is suitable to even the narrowest living spaces with 3 alternative sizes and offers extra storage space with its base-feature.

3 different size alternatives

Easy-to-open/close bed mechanism

Storage feature

**Corner Sofa Bed with** Storage (Small) W:2160 H:810 D:1400

Bed Size:1870x1370

Leg Color: Walnut Arm Pillow: 1 pcs. Seating: Spring