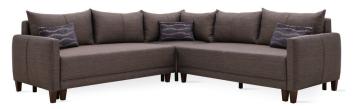

## **Corner Sofa Bed with** Storage (L)

W:2600 H:810 D:2600 Bed Size:2085x2290

Leg Color: Walnut Arm Pillow: 3 pcs. Seating: Spring

\*The dimensions are given in mm.