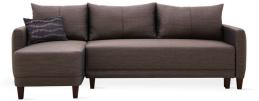

**Corner Sofa Bed with** Storage (Large)

W:2460 H:810 D:1400 **Bed Size:**2160x1370

Leg Color: Walnut Arm Pillow: 1 pcs. Seating: Spring