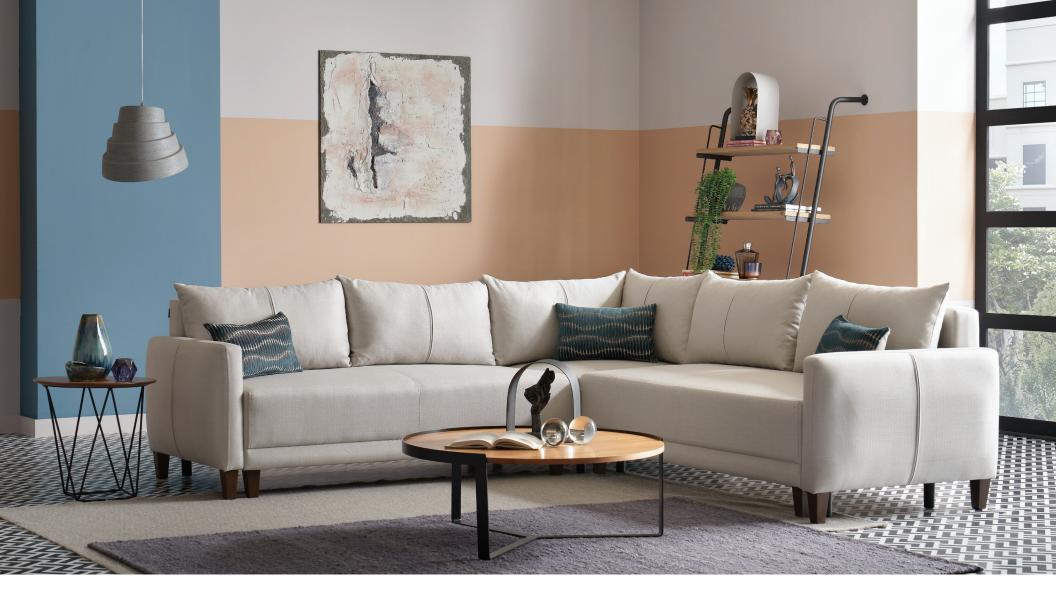

## **Smart Corner Sofa**

Maximizing functionality, the Smart Corner Sofa makes life just easier. It is suitable to even the narrowest living spaces with 3 alternative sizes and offers extra storage space with its base-feature.

3 different size alternatives

Easy-to-open/close bed mechanism

Storage feature

**Corner Sofa Bed with** Storage (Small) W:2160 H:810 D:1400

Bed Size:1870x1370

Leg Color: Walnut Arm Pillow: 1 pcs. Seating: Spring