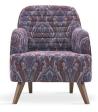

Armchair W:760 H:870 D:850

Leg Color: Walnut Seating: Webbing

**L-Shaped Corner Sofa Bed** W:2270 H:770 D:1580 **Bed Size:**1980x1110

Leg Color: Walnut Arm Pillow: 4 pcs. Seating: Webbing

\*The dimensions are given in mm.