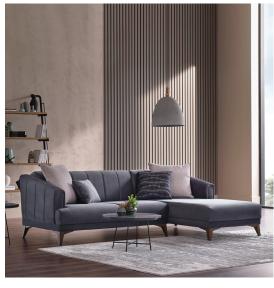

Armchair W:760 H:870 D:850

Leg Color: Walnut Seating: Webbing

**L-Shaped Corner Sofa Bed** W:2270 H:770 D:1580 **Bed Size:**1980x1110

Leg Color: Walnut Arm Pillow: 4 pcs. Seating: Webbing

\*The dimensions are given in mm.