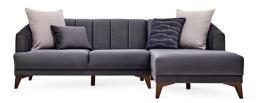

Armchair W:760 H:870 D:850

Leg Color: Walnut Seating: Webbing

**L-Shaped Corner Sofa Bed** W:2270 H:770 D:1580 **Bed Size:**1980x1110

Leg Color: Walnut Arm Pillow: 4 pcs. Seating: Webbing

\*The dimensions are given in mm.