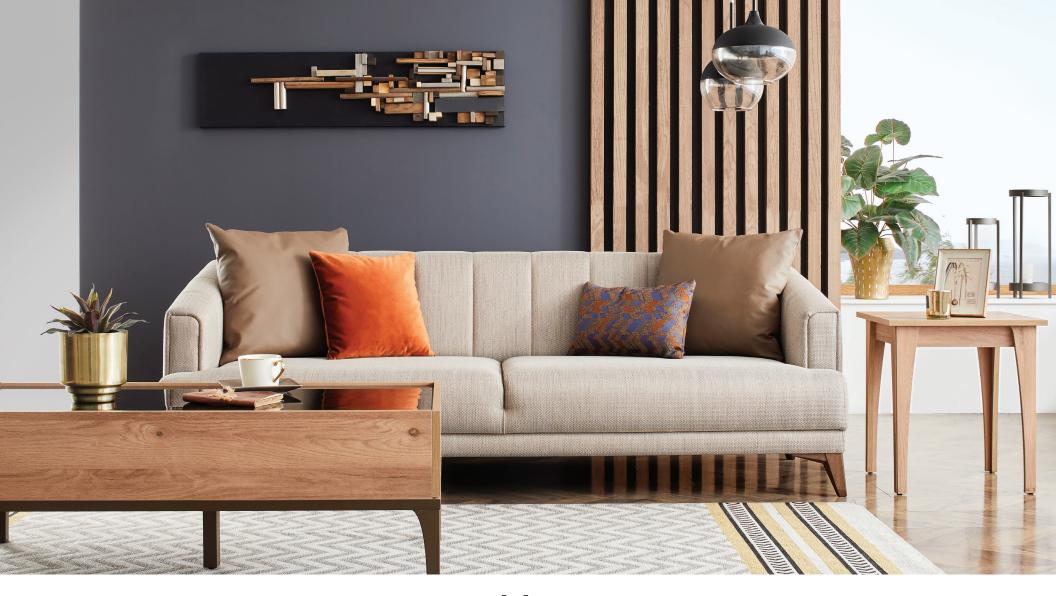

## **Sona Living Room**

Carrying the plain and refined lines of a contemporary style, Sona Living Room stands out with its high comfortable, eye-catching design. Fabric and throw pillow applications that offer rich visual alternatives to the design and special stitches used on the back cushion and armrests reflect an elaborate sense of aesthetics