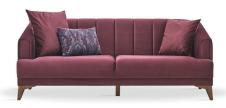

Bed function in 3-Seat Sofa

L-Shaped Corner option

3-Seat Sofa Bed W:2180 H:770 D:920 **Bed Size:**1880x1130

Leg Color: Walnut Arm Pillow: 4 pcs. **Seating:** Webbing

2-Seat Sofa W:1900 H:770 D:920

Leg Color: Walnut Arm Pillow: 3 pcs. Seating: Webbing