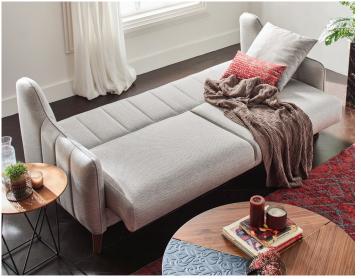

Bed function in 3-Seat Sofa

L-Shaped Corner option

3-Seat Sofa Bed W:2180 H:770 D:920 **Bed Size:**1880x1130

Leg Color: Walnut Arm Pillow: 4 pcs. **Seating:** Webbing

2-Seat Sofa W:1900 H:770 D:920

Leg Color: Walnut Arm Pillow: 3 pcs. Seating: Webbing