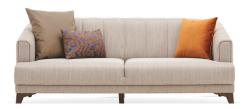

## **Sona Living Room**

Carrying the plain and refined lines of a contemporary style, Sona Living Room stands out with its high comfortable, eye-catching design. Fabric and throw pillow applications that offer rich visual alternatives to the design and special stitches used on the back cushion and armrests reflect an elaborate sense of aesthetics

Bed function in 3-Seat Sofa

L-Shaped Corner option

3-Seat Sofa Bed W:2180 H:770 D:920 **Bed Size:**1880x1130

Leg Color: Walnut Arm Pillow: 4 pcs. **Seating:** Webbing

2-Seat Sofa W:1900 H:770 D:920

Leg Color: Walnut Arm Pillow: 3 pcs. Seating: Webbing