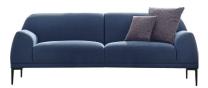

Bouclé fabric application

Armchair with swivel leg

3-Seat Sofa W:2610 H:780 D:980

Leg Material: Metal Leg Color: Black Arm Pillow: 2 pcs. Seating: Spring

2.5 Seat Sofa W:2410 H:780 D:980

Leg Material: Metal Leg Color: Black Arm Pillow: 2 pcs. Seating: Spring