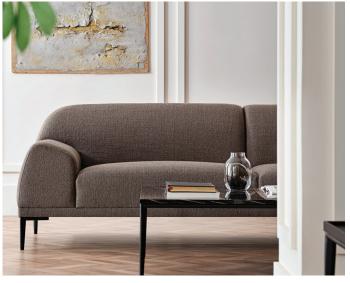

## **Swan Living Room**

Combining a contemporary design line with the advantages of ergonomics, the Swan Sofa Collection adds a contemporary touch to spaces. It creates striking details with its bouclé fabric application and stylish metal leg design, which gives the decoration an original look.

Bouclé fabric application

Armchair with swivel leg

3-Seat Sofa W:2610 H:780 D:980

Leg Material: Metal Leg Color: Black Arm Pillow: 2 pcs. Seating: Spring

2.5 Seat Sofa W:2410 H:780 D:980

Leg Material: Metal Leg Color: Black Arm Pillow: 2 pcs. Seating: Spring