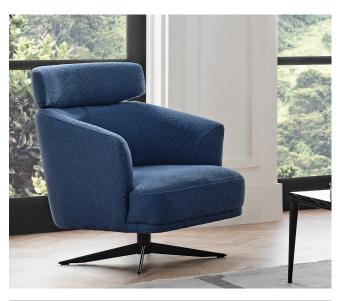

**Armchair** W:750 H:910 D:780

Leg Material: Metal Leg Color: Black, Anthracite Seating: Webbing

\*The dimensions are given in mm.