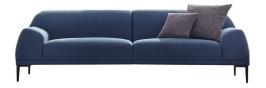

Bouclé fabric application

Armchair with swivel leg

3-Seat Sofa W:2610 H:780 D:980

Leg Material: Metal Leg Color: Black Arm Pillow: 2 pcs. Seating: Spring

2.5 Seat Sofa W:2410 H:780 D:980

Leg Material: Metal Leg Color: Black Arm Pillow: 2 pcs. Seating: Spring