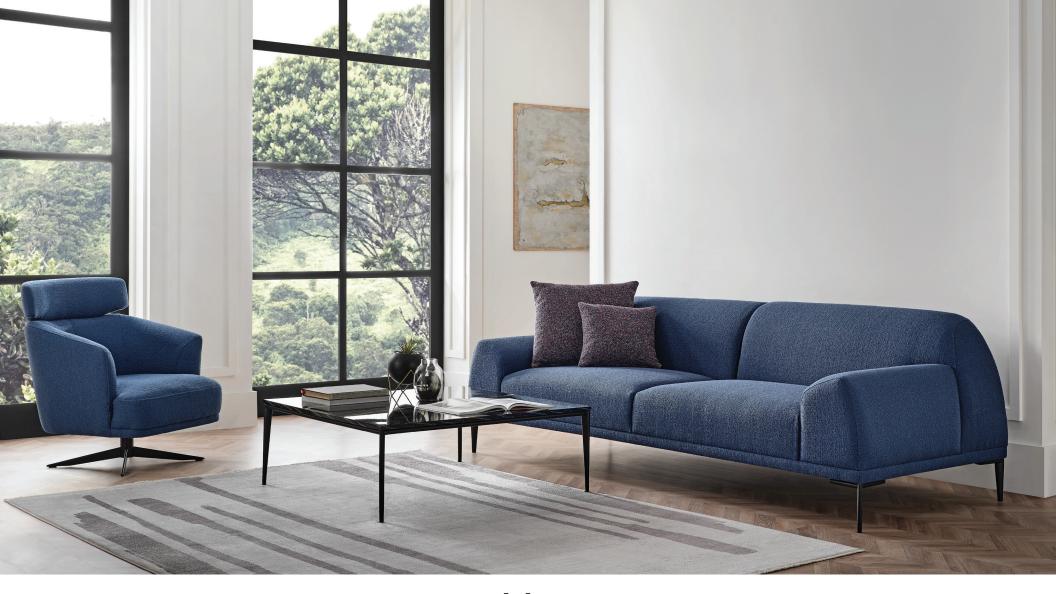

## **Swan Living Room**

Combining a contemporary design line with the advantages of ergonomics, the Swan Sofa Collection adds a contemporary touch to spaces. It creates striking details with its bouclé fabric application and stylish metal leg design, which gives the decoration an original look.

Bouclé fabric application

Armchair with swivel leg

3-Seat Sofa W:2610 H:780 D:980

Leg Material: Metal Leg Color: Black Arm Pillow: 2 pcs. Seating: Spring

2.5 Seat Sofa W:2410 H:780 D:980

Leg Material: Metal Leg Color: Black Arm Pillow: 2 pcs. Seating: Spring