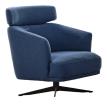

**Armchair** W:750 H:910 D:780

Leg Material: Metal Leg Color: Black, Anthracite Seating: Webbing

\*The dimensions are given in mm.