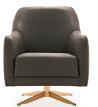

\*The dimensions are given in mm.

**Armchair (Swivel Legs) W:**710 **H:**920 **D:**840

> Leg Material: Metal Leg Color: Rose Seating: Webbing

**Armchair** W:730 H:820 D:860

Leg Material: Metal Leg Color: Rose Seating: Webbing