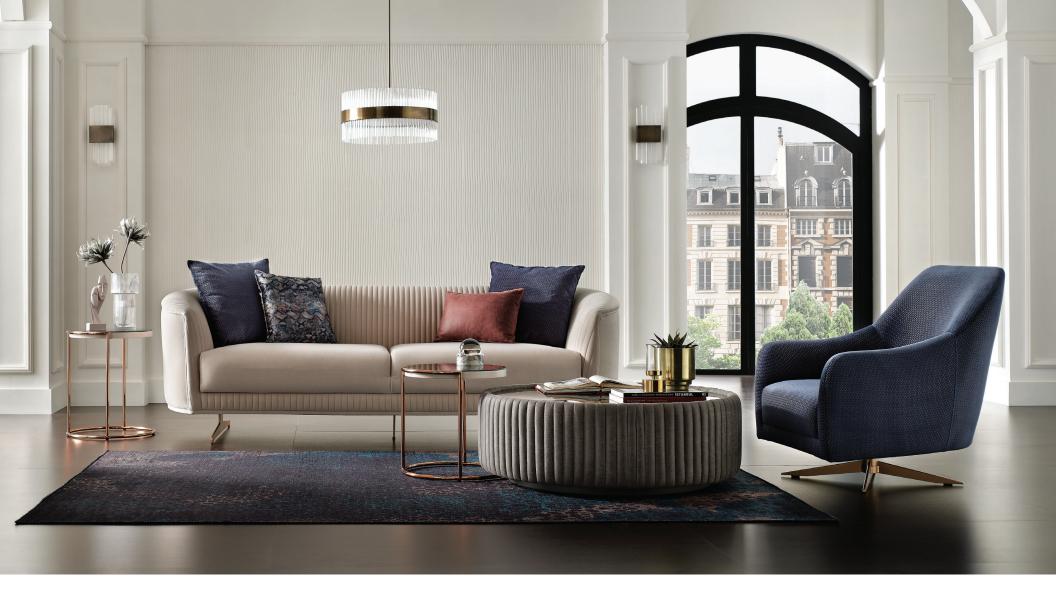

## **Vienna Living Room**

The highly comfortable seating area is designed with the multi-layer hybrid foam and completed with decorative pillow applications that offer maximum comfort with their goose down feather filling.

## [] enza home

Hybrid (multi-layer foam) seating technology

2 different leg alternatives; swivel and fixed legs Goose feather filling in the arm pillows

**3-Seat Sofa** W:2400 H:770 D:980

Leg Material: Metal Leg Color: Rose Arm Pillow: 4 pcs. Seating: Webbing

\*The dimensions are given in mm.

**Armchair (Swivel Legs) W:**710 **H:**920 **D:**840

> Leg Material: Metal Leg Color: Rose Seating: Webbing

**Armchair** W:730 H:820 D:860

Leg Material: Metal Leg Color: Rose Seating: Webbing