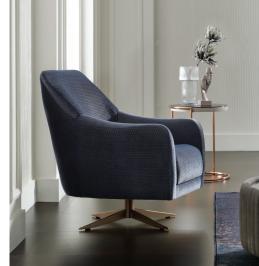

\*The dimensions are given in mm.

**Armchair (Swivel Legs) W:**710 **H:**920 **D:**840

> Leg Material: Metal Leg Color: Rose Seating: Webbing

**Armchair** W:730 H:820 D:860

Leg Material: Metal Leg Color: Rose Seating: Webbing