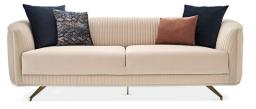

## [] enza home

Hybrid (multi-layer foam) seating technology

2 different leg alternatives; swivel and fixed legs Goose feather filling in the arm pillows

**3-Seat Sofa** W:2400 H:770 D:980

Leg Material: Metal Leg Color: Rose Arm Pillow: 4 pcs. Seating: Webbing