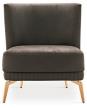

\*The dimensions are given in mm.

**Armchair (Swivel Legs) W:**710 **H:**920 **D:**840

> Leg Material: Metal Leg Color: Rose Seating: Webbing

**Armchair** W:730 H:820 D:860

Leg Material: Metal Leg Color: Rose Seating: Webbing