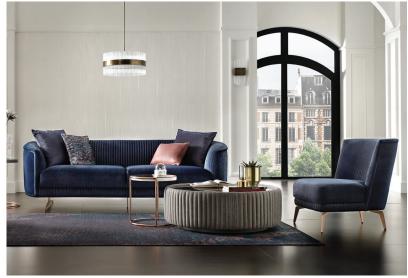

## **Vienna Living Room**

The highly comfortable seating area is designed with the multi-layer hybrid foam and completed with decorative pillow applications that offer maximum comfort with their goose down feather filling.

## [] enza home

Hybrid (multi-layer foam) seating technology

2 different leg alternatives; swivel and fixed legs Goose feather filling in the arm pillows

**3-Seat Sofa** W:2400 H:770 D:980

Leg Material: Metal Leg Color: Rose Arm Pillow: 4 pcs. Seating: Webbing

\*The dimensions are given in mm.

**Armchair (Swivel Legs) W:**710 **H:**920 **D:**840

> Leg Material: Metal Leg Color: Rose Seating: Webbing

**Armchair** W:730 H:820 D:860

Leg Material: Metal Leg Color: Rose Seating: Webbing